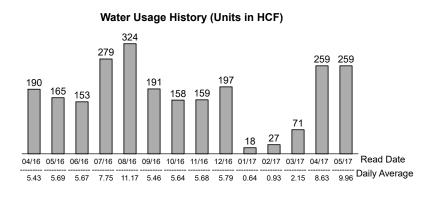

|                      | Meter Information     |            |                  |                 |                  |
|----------------------|-----------------------|------------|------------------|-----------------|------------------|
| Meter Size           | 1"                    | Meter #    |                  |                 |                  |
| <b>From</b> 04/14/17 | <b>To</b><br>05/10/17 | Days<br>26 | Previous<br>4603 | Current<br>4862 | <b>Units</b> 259 |

|                                                                                                                                                      | Totals                                                     |                           |                 |                                              |
|------------------------------------------------------------------------------------------------------------------------------------------------------|------------------------------------------------------------|---------------------------|-----------------|----------------------------------------------|
| WATER (1 Unit=100 Cubic Feet =                                                                                                                       | 748 Gallons) <u>Units</u>                                  | Rate                      | <u>Amount</u>   |                                              |
| Efficient Indoor                                                                                                                                     | 5.74 x                                                     | \$2.46                    | \$14.12         |                                              |
| Efficient Outdoor                                                                                                                                    | 93.84 x                                                    | \$3.24                    | \$304.04        |                                              |
| Inefficient                                                                                                                                          | 49.79 x                                                    | \$4.00                    | \$199.16        |                                              |
| Excessive                                                                                                                                            | 109.63 x                                                   | \$5.02                    | \$550.34        |                                              |
| Total Usage Elevation Charge - Zone 3 Readiness To Serve Charge If you eliminated Inefficient and Excessive  SANITATION Service Charge (3 Residents) | 259.00 UNITS<br>259.00 x<br>e use, you could reduce your b | \$1.03<br>ill by \$749.50 |                 | \$1,067.66<br>\$266.77<br>\$35.14<br>\$50.13 |
| Corvide Charge (Critesiaents)                                                                                                                        |                                                            |                           | Current Charges | \$1,427.05                                   |
| Penalty (go to www.lvmwd.com/penalties fo<br>Wasteful Water Use - 3rd+ Occurence of wate<br>3rd+ Occurence                                           | \$299.20                                                   |                           |                 |                                              |