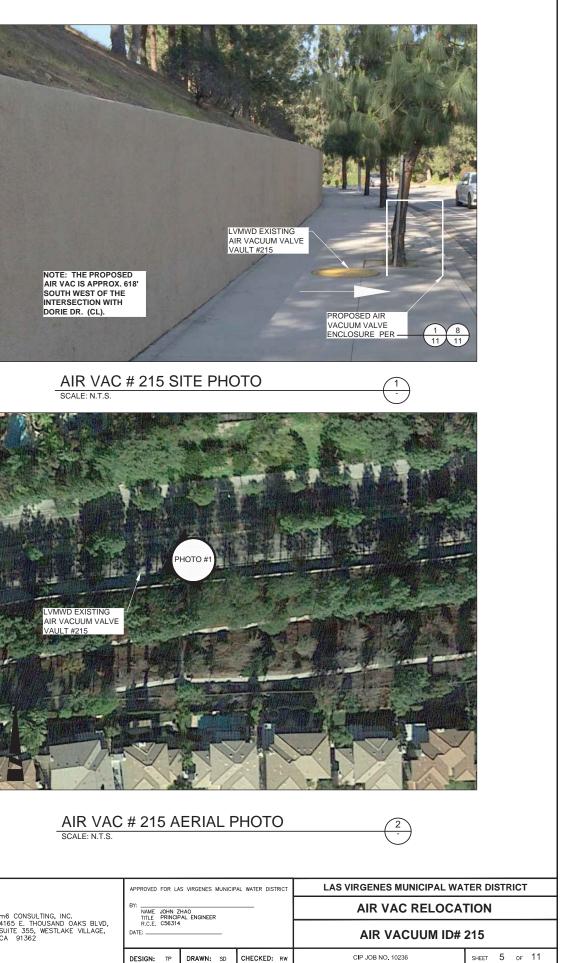

# **AIR-VACUUM POTABLE WATER DEVICE RELOCATION PROJECT**

**CIP JOB NO. 10236** 

| SHEET INDEX   |                      |  |  |  |  |
|---------------|----------------------|--|--|--|--|
| SHEET NO.     | DESCRIPTION          |  |  |  |  |
| 1 TITLE SHEET |                      |  |  |  |  |
| 2             | AIR VAC SITE NO. 202 |  |  |  |  |
| 3             | AIR VAC SITE NO. 205 |  |  |  |  |
| 4             | AIR VAC SITE NO. 213 |  |  |  |  |
| 5             | AIR VAC SITE NO. 215 |  |  |  |  |
| 6             | AIR VAC SITE NO. 216 |  |  |  |  |
| 7             | AIR VAC SITE NO. 221 |  |  |  |  |
| 8             | AIR VAC SITE NO. 241 |  |  |  |  |
| 9             | AIR VAC SITE NO. 244 |  |  |  |  |
| 10            | AIR VAC SITE NO. 246 |  |  |  |  |
| 11            | DETAILS              |  |  |  |  |