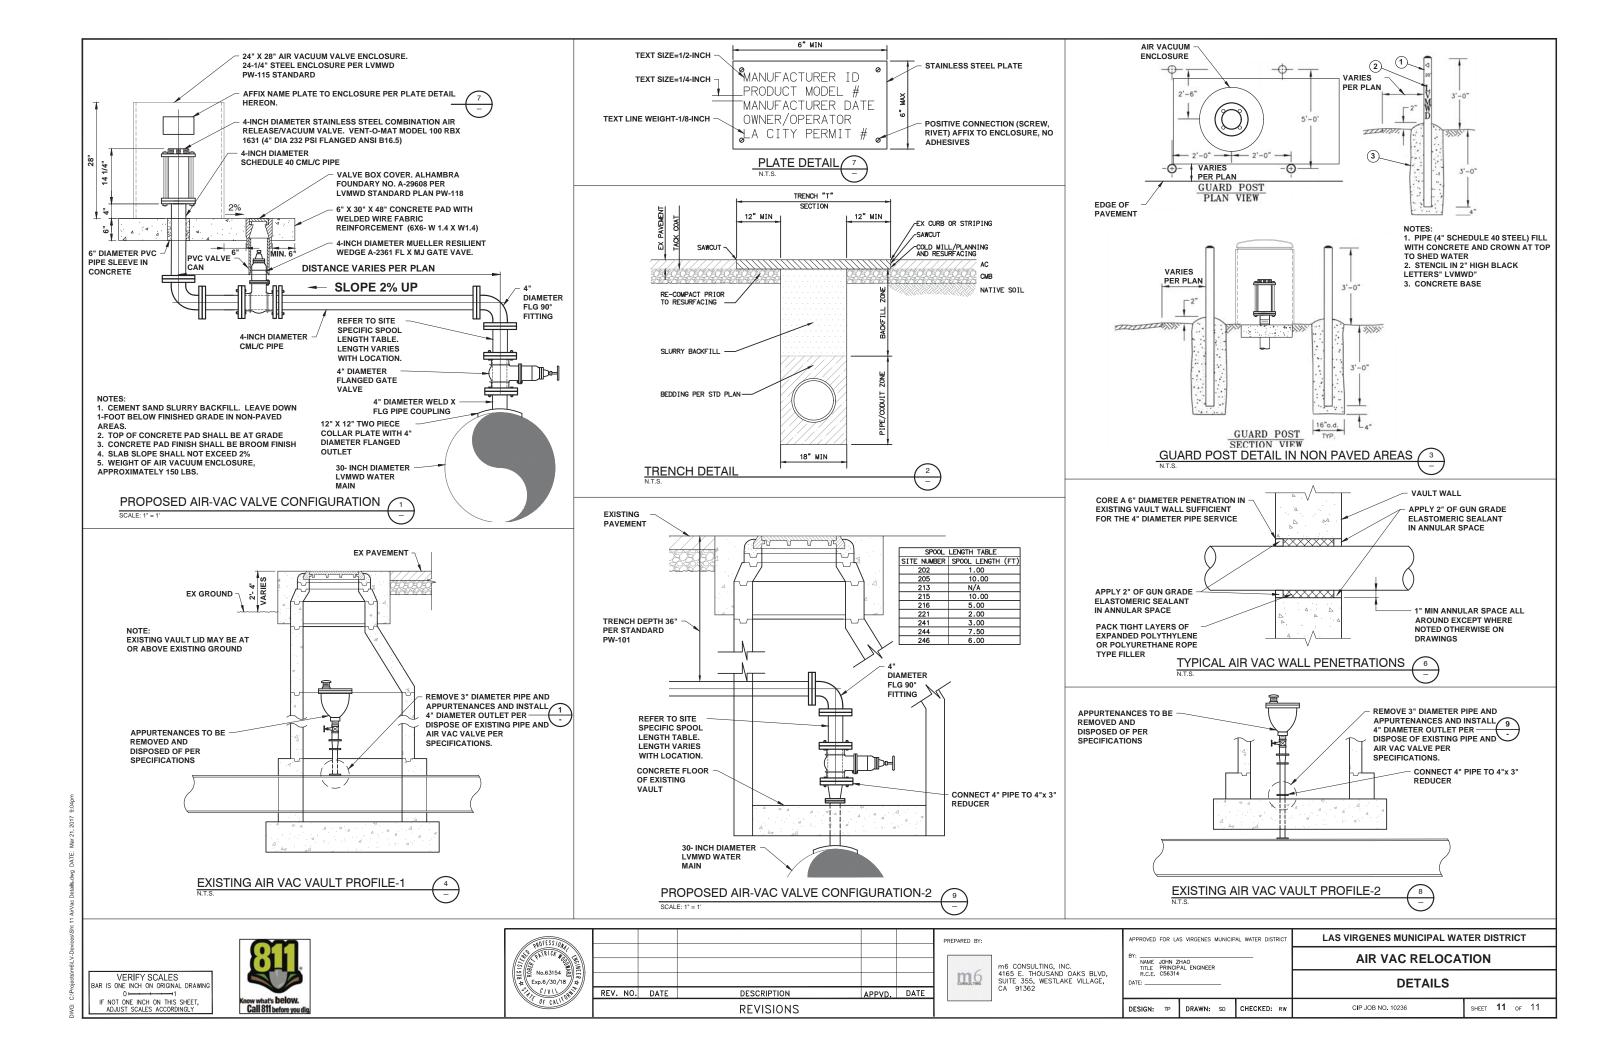

|
| RGENES MUNICIP                       | AL WATER DISTRICT                                           | LAS VIRGENES MUNICIPAL WA                                                                                                |                             |
| ENGINEER                             |                                                             |                                                                                                                          |                             |
| RAWN: SD                             | CHECKED: RW                                                 | AIR VACUUM ID# 2                                                                                                         | <b>216</b><br>sheet 6 of 11 |





SCALE: N.T.S.