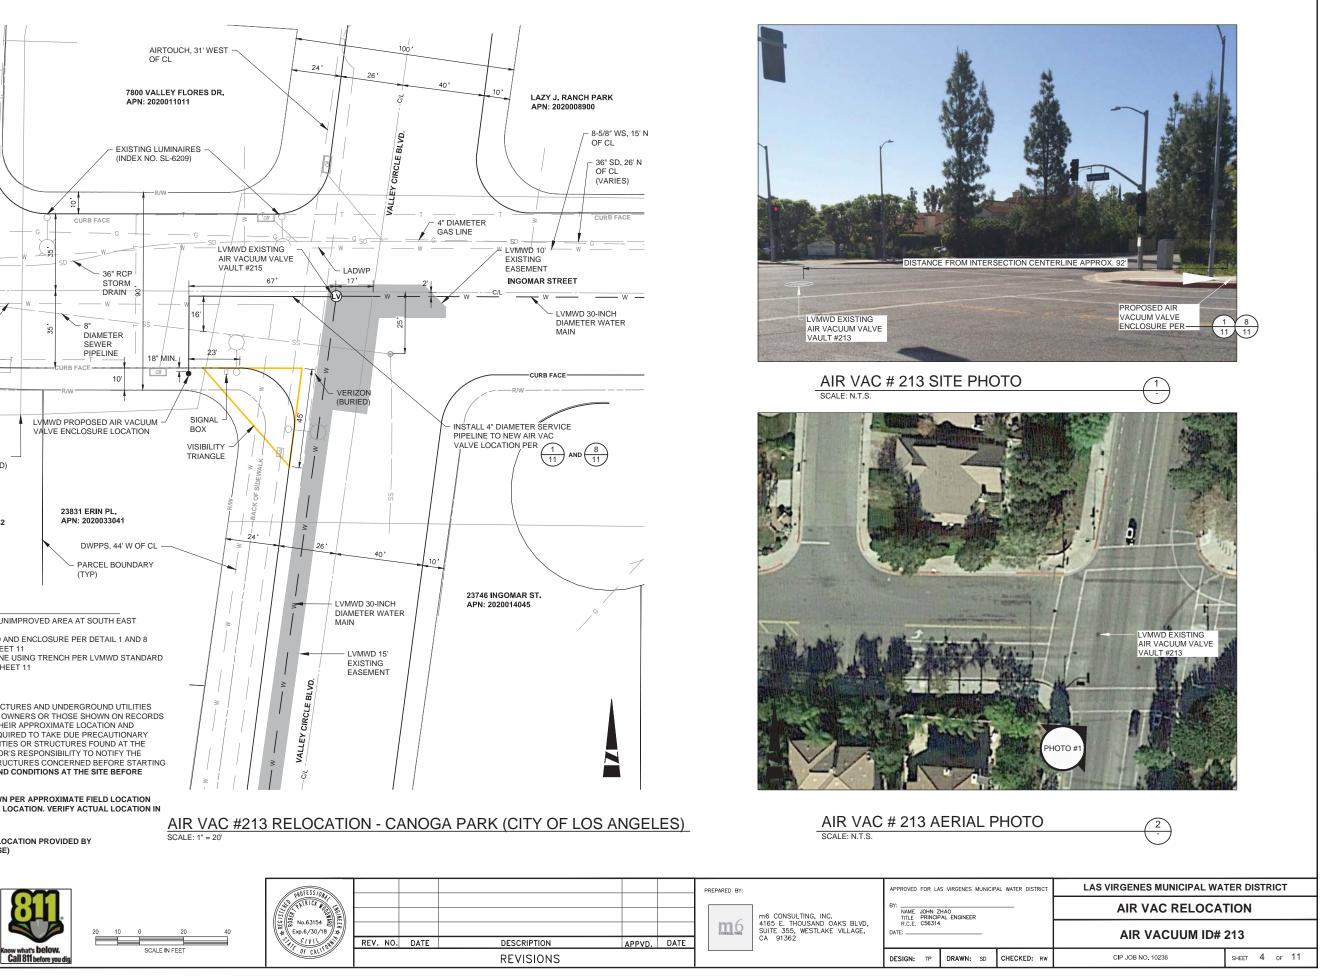

FESSIONAL<br>RICK POST |          |      |             |        |      |              |                                                             | BY:  |
|                        |          |      |             |        |      |              | m6 CONSULTING, INC.                                         |      |
| 63154 8 8<br>6/30/18 * |          |      |             |        |      | CONSUL TING  | 4165 E. THOUSAND OAKS BLVD,<br>SUITE 355, WESTLAKE VILLAGE, | DATE |
| F CALIFORNIE           | REV. NO. | DATE | DESCRIPTION | APPVD. | DATE |              | CA 91362                                                    |      |
| FCALIFO                |          |      | REVISIONS   |        |      |              |                                                             | DES  |









VERIFY SCALES BAR IS ONE INCH ON ORIGINAL DRAWIN

0 -IF NOT ONE INCH ON THIS SHEET, ADJUST SCALES ACCORDINGLY











DESIGN: TP DR

|                                      | PPLY NEW CON<br>COLLAR.<br>PRO<br>PRO<br>PRO<br>PS7<br>BELL | LVRWDE EXISTING<br>BULLT #218<br>AROUND FRAME<br>AROUND FRAME<br>AROUND FRAME<br>AND AND AND AND AND AND AND AND AND AND |                             |
|--------------------------------------|-------------------------------------------------------------|--------------------------------------------------------------------------------------------------------------------------|-----------------------------|
| E PHC                                | ОТО                                                         | ( <u>1</u>