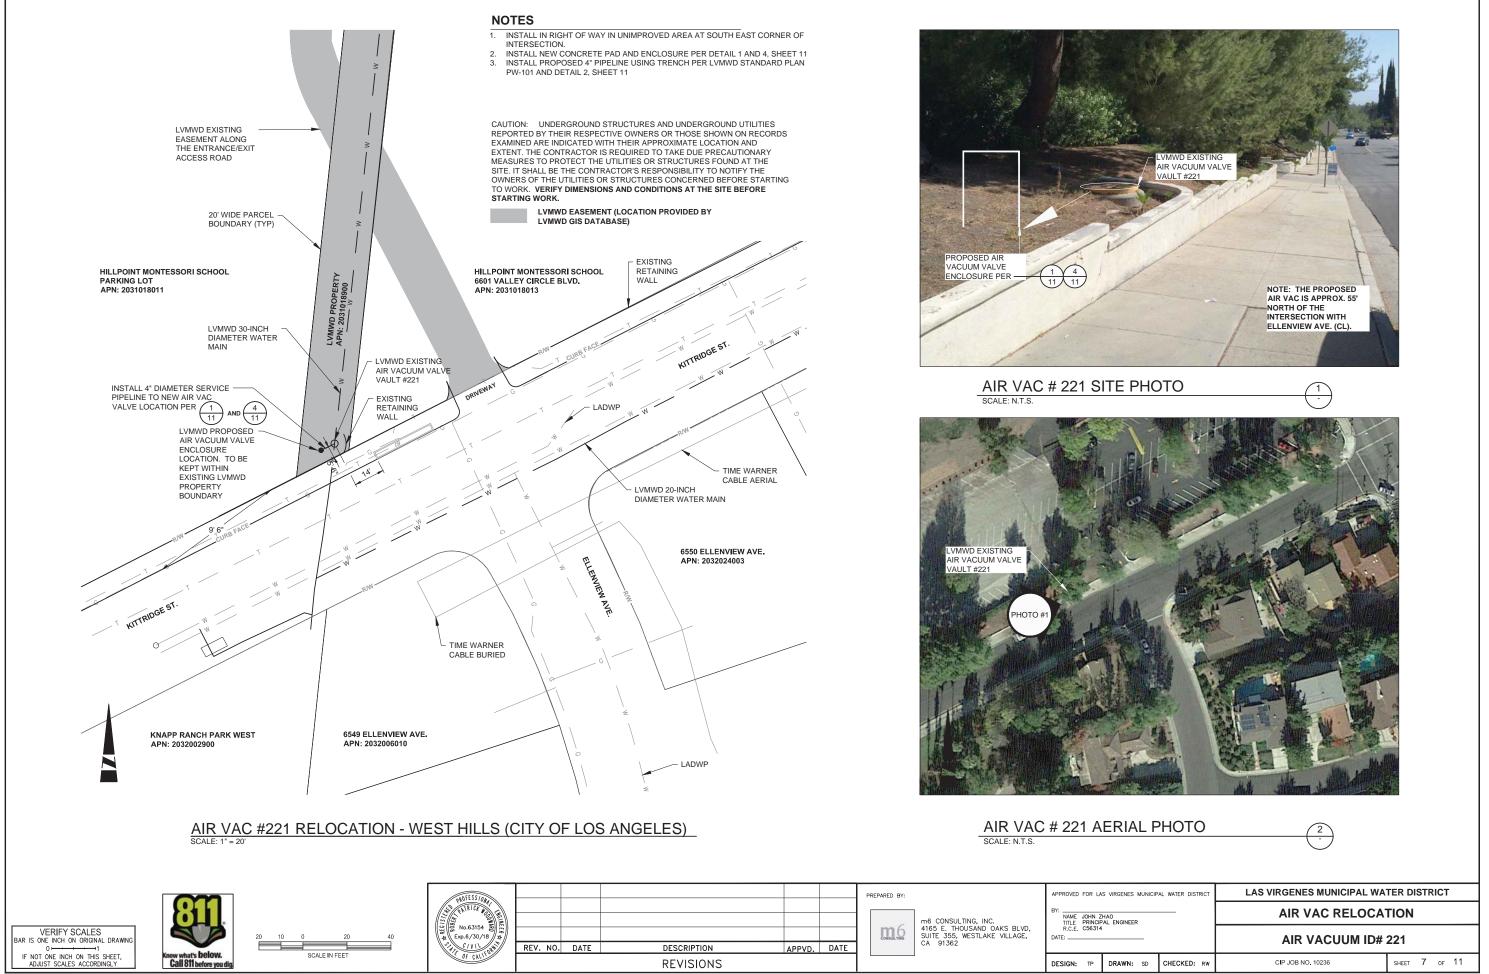

# **AIR-VACUUM POTABLE WATER DEVICE RELOCATION PROJECT**

**CIP JOB NO. 10236** 

| SHEET INDEX   |                      |  |  |  |  |
|---------------|----------------------|--|--|--|--|
| SHEET NO.     | DESCRIPTION          |  |  |  |  |
| 1 TITLE SHEET |                      |  |  |  |  |
| 2             | AIR VAC SITE NO. 202 |  |  |  |  |
| 3             | AIR VAC SITE NO. 205 |  |  |  |  |
| 4             | AIR VAC SITE NO. 213 |  |  |  |  |
| 5             | AIR VAC SITE NO. 215 |  |  |  |  |
| 6             | AIR VAC SITE NO. 216 |  |  |  |  |
| 7             | AIR VAC SITE NO. 221 |  |  |  |  |
| 8             | AIR VAC SITE NO. 241 |  |  |  |  |
| 9             | AIR VAC SITE NO. 244 |  |  |  |  |
| 10            | AIR VAC SITE NO. 246 |  |  |  |  |
| 11            | DETAILS              |  |  |  |  |