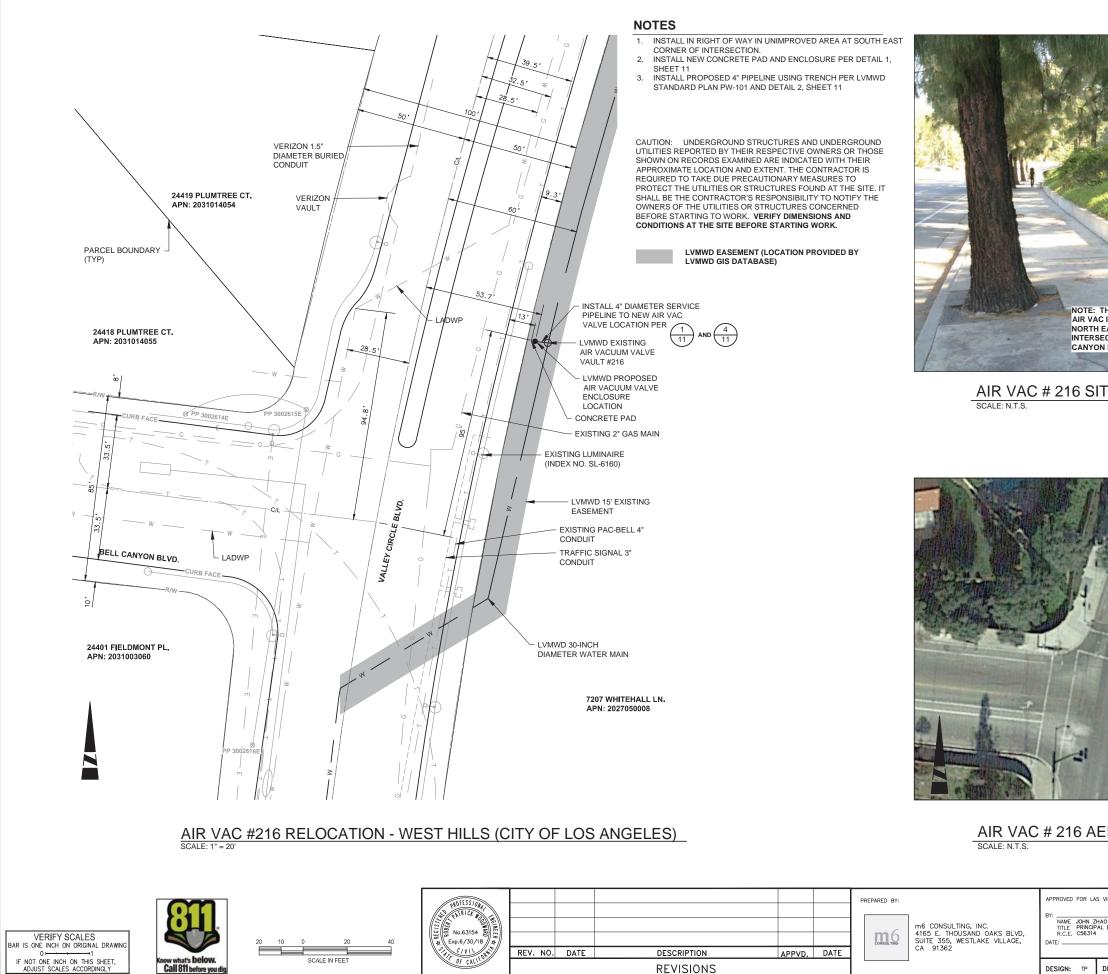

# **AIR-VACUUM POTABLE WATER DEVICE RELOCATION PROJECT**

**CIP JOB NO. 10236** 

| SHEET INDEX   |                      |  |  |  |  |
|---------------|----------------------|--|--|--|--|
| SHEET NO.     | DESCRIPTION          |  |  |  |  |
| 1 TITLE SHEET |                      |  |  |  |  |
| 2             | AIR VAC SITE NO. 202 |  |  |  |  |
| 3             | AIR VAC SITE NO. 205 |  |  |  |  |
| 4             | AIR VAC SITE NO. 213 |  |  |  |  |
| 5             | AIR VAC SITE NO. 215 |  |  |  |  |
| 6             | AIR VAC SITE NO. 216 |  |  |  |  |
| 7             | AIR VAC SITE NO. 221 |  |  |  |  |
| 8             | AIR VAC SITE NO. 241 |  |  |  |  |
| 9             | AIR VAC SITE NO. 244 |  |  |  |  |
| 10            | AIR VAC SITE NO. 246 |  |  |  |  |
| 11            | DETAILS              |  |  |  |  |