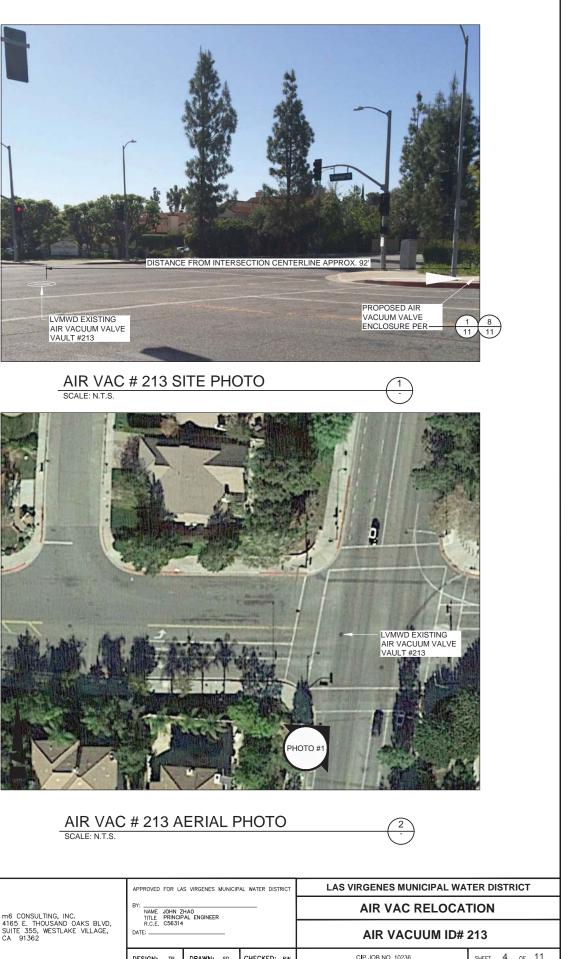

| FESSIONAL<br>RICK POST |          |      |             |        |      |              |                                                             | BY:  |
|                        |          |      |             |        |      |              | m6 CONSULTING, INC.                                         |      |
| 63154 8 8<br>6/30/18 * |          |      |             |        |      | CONSUL TING  | 4165 E. THOUSAND OAKS BLVD,<br>SUITE 355, WESTLAKE VILLAGE, | DATE |
| F CALIFORNIE           | REV. NO. | DATE | DESCRIPTION | APPVD. | DATE |              | CA 91362                                                    |      |
| FCALIFO                |          |      | REVISIONS   |        |      |              |                                                             | DES  |









VERIFY SCALES BAR IS ONE INCH ON ORIGINAL DRAWIN

0 -IF NOT ONE INCH ON THIS SHEET, ADJUST SCALES ACCORDINGLY











DESIGN: TP DR

|                                      | PPLY NEW CON<br>COLLAR.<br>PRO<br>PRO<br>PRO<br>PS7<br>BELL | LVRWDE EXISTING<br>BULLT #218<br>AROUND FRAME<br>AROUND FRAME<br>AROUND FRAME<br>AND AND AND AND AND AND AND AND AND AND |                             |
|--------------------------------------|-------------------------------------------------------------|--------------------------------------------------------------------------------------------------------------------------|-----------------------------|
| E PHC                                | ОТО                                                         | ( <u>1</u>