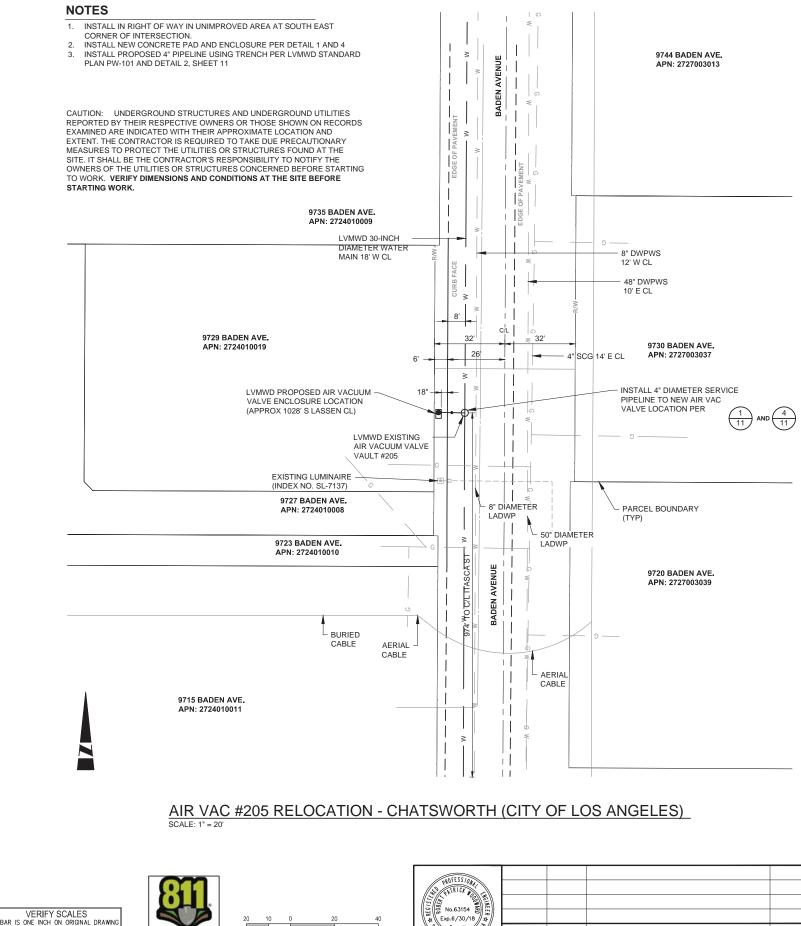

# **AIR-VACUUM POTABLE WATER DEVICE RELOCATION PROJECT**

**CIP JOB NO. 10236** 

| SHEET INDEX   |                      |  |  |  |  |
|---------------|----------------------|--|--|--|--|
| SHEET NO.     | DESCRIPTION          |  |  |  |  |
| 1 TITLE SHEET |                      |  |  |  |  |
| 2             | AIR VAC SITE NO. 202 |  |  |  |  |
| 3             | AIR VAC SITE NO. 205 |  |  |  |  |
| 4             | AIR VAC SITE NO. 213 |  |  |  |  |
| 5             | AIR VAC SITE NO. 215 |  |  |  |  |
| 6             | AIR VAC SITE NO. 216 |  |  |  |  |
| 7             | AIR VAC SITE NO. 221 |  |  |  |  |
| 8             | AIR VAC SITE NO. 241 |  |  |  |  |
| 9             | AIR VAC SITE NO. 244 |  |  |  |  |
| 10            | AIR VAC SITE NO. 246 |  |  |  |  |
| 11            | DETAILS              |  |  |  |  |