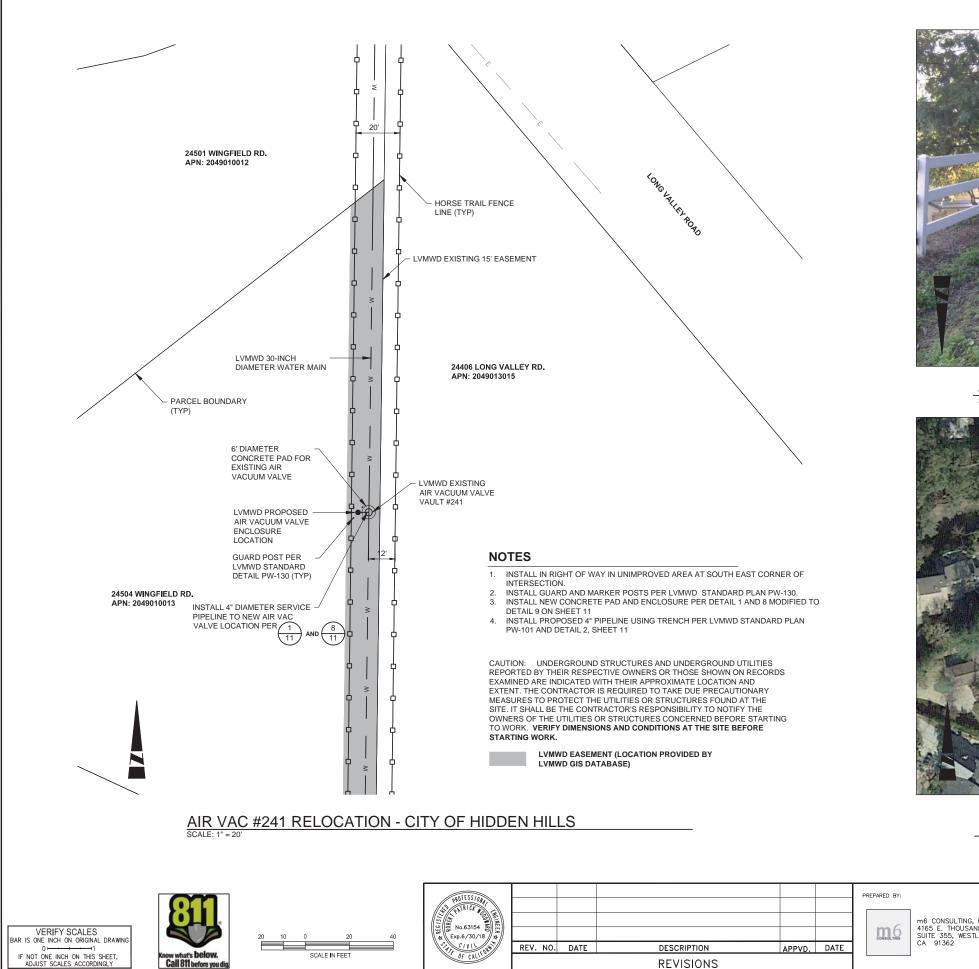

# **AIR-VACUUM POTABLE WATER DEVICE RELOCATION PROJECT**

**CIP JOB NO. 10236** 

| SHEET INDEX   |                      |  |  |  |  |
|---------------|----------------------|--|--|--|--|
| SHEET NO.     | DESCRIPTION          |  |  |  |  |
| 1 TITLE SHEET |                      |  |  |  |  |
| 2             | AIR VAC SITE NO. 202 |  |  |  |  |
| 3             | AIR VAC SITE NO. 205 |  |  |  |  |
| 4             | AIR VAC SITE NO. 213 |  |  |  |  |
| 5             | AIR VAC SITE NO. 215 |  |  |  |  |
| 6             | AIR VAC SITE NO. 216 |  |  |  |  |
| 7             | AIR VAC SITE NO. 221 |  |  |  |  |
| 8             | AIR VAC SITE NO. 241 |  |  |  |  |
| 9             | AIR VAC SITE NO. 244 |  |  |  |  |
| 10            | AIR VAC SITE NO. 246 |  |  |  |  |
| 11            | DETAILS              |  |  |  |  |