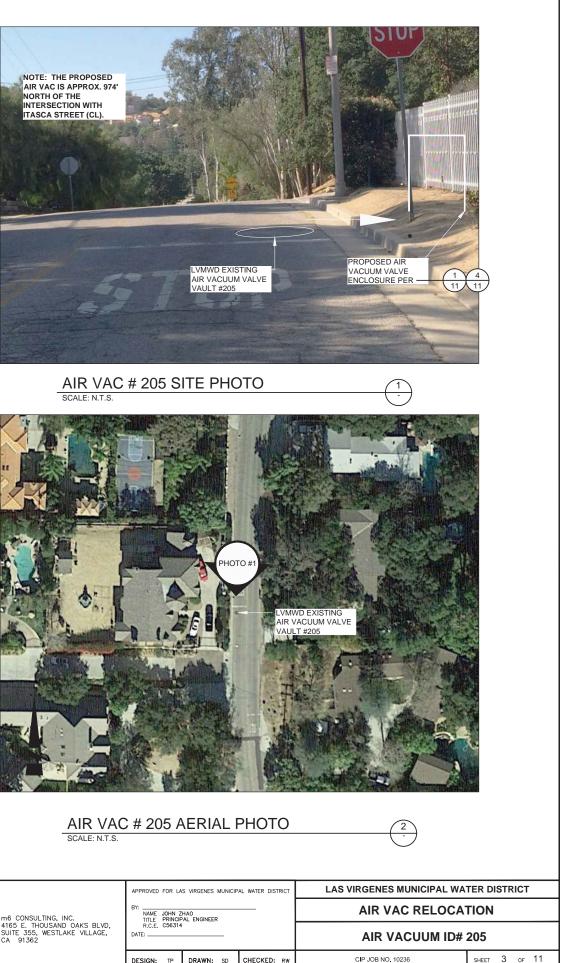

# **AIR-VACUUM POTABLE WATER DEVICE RELOCATION PROJECT**

**CIP JOB NO. 10236** 

| SHEET INDEX   |                      |  |  |  |  |
|---------------|----------------------|--|--|--|--|
| SHEET NO.     | DESCRIPTION          |  |  |  |  |
| 1 TITLE SHEET |                      |  |  |  |  |
| 2             | AIR VAC SITE NO. 202 |  |  |  |  |
| 3             | AIR VAC SITE NO. 205 |  |  |  |  |
| 4             | AIR VAC SITE NO. 213 |  |  |  |  |
| 5             | AIR VAC SITE NO. 215 |  |  |  |  |
| 6             | AIR VAC SITE NO. 216 |  |  |  |  |
| 7             | AIR VAC SITE NO. 221 |  |  |  |  |
| 8             | AIR VAC SITE NO. 241 |  |  |  |  |
| 9             | AIR VAC SITE NO. 244 |  |  |  |  |
| 10            | AIR VAC SITE NO. 246 |  |  |  |  |
| 11            | DETAILS              |  |  |  |  |