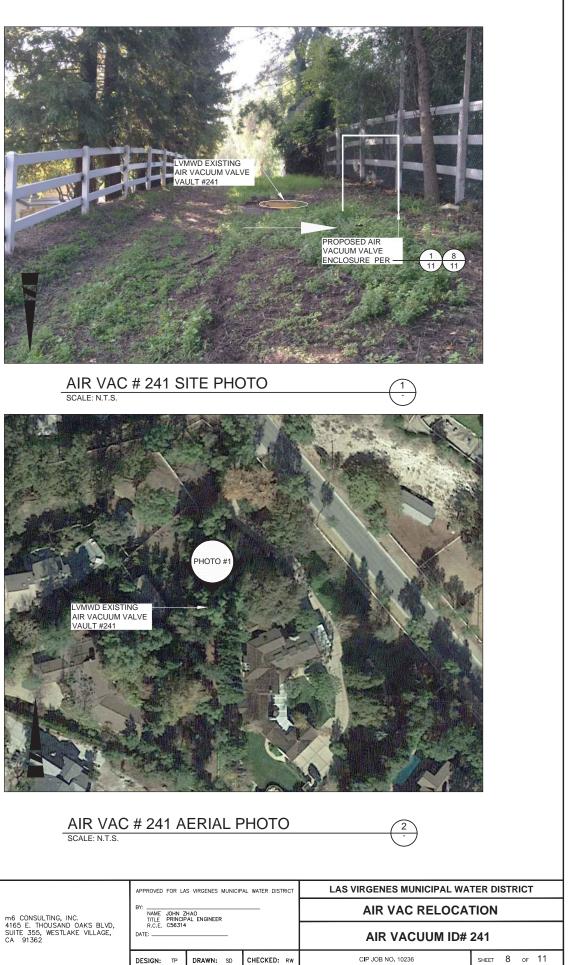

# **AIR-VACUUM POTABLE WATER DEVICE RELOCATION PROJECT**

**CIP JOB NO. 10236** 

| SHEET INDEX   |                      |  |  |  |  |
|---------------|----------------------|--|--|--|--|
| SHEET NO.     | DESCRIPTION          |  |  |  |  |
| 1 TITLE SHEET |                      |  |  |  |  |
| 2             | AIR VAC SITE NO. 202 |  |  |  |  |
| 3             | AIR VAC SITE NO. 205 |  |  |  |  |
| 4             | AIR VAC SITE NO. 213 |  |  |  |  |
| 5             | AIR VAC SITE NO. 215 |  |  |  |  |
| 6             | AIR VAC SITE NO. 216 |  |  |  |  |
| 7             | AIR VAC SITE NO. 221 |  |  |  |  |
| 8             | AIR VAC SITE NO. 241 |  |  |  |  |
| 9             | AIR VAC SITE NO. 244 |  |  |  |  |
| 10            | AIR VAC SITE NO. 246 |  |  |  |  |
| 11            | DETAILS              |  |  |  |  |