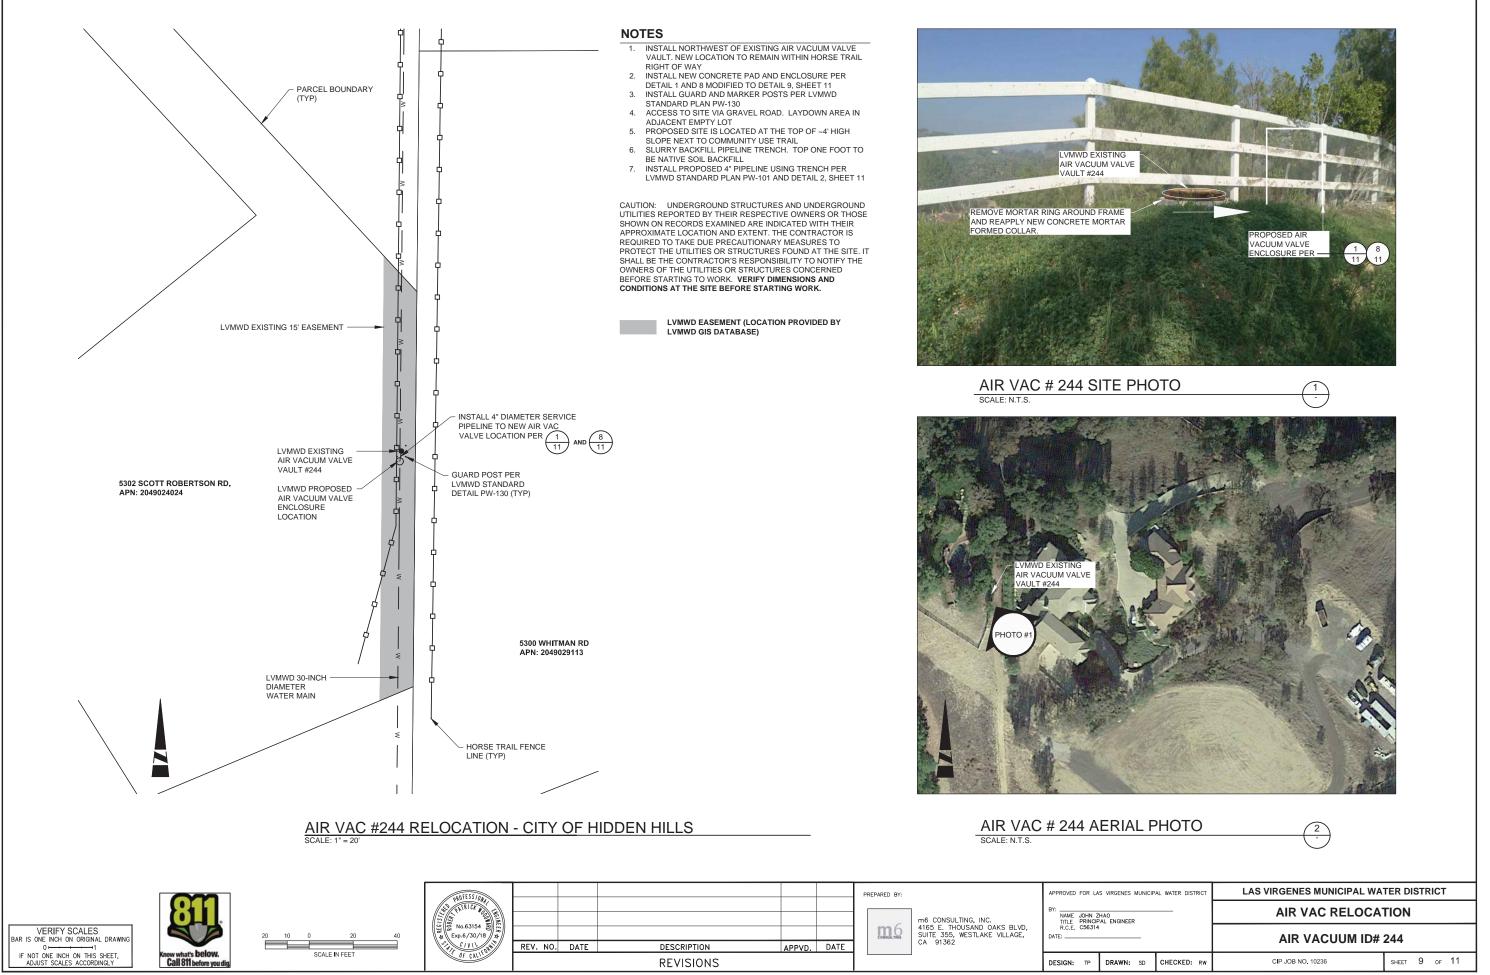

# **AIR-VACUUM POTABLE WATER DEVICE RELOCATION PROJECT**

**CIP JOB NO. 10236** 

| SHEET INDEX   |                      |  |  |  |  |
|---------------|----------------------|--|--|--|--|
| SHEET NO.     | DESCRIPTION          |  |  |  |  |
| 1 TITLE SHEET |                      |  |  |  |  |
| 2             | AIR VAC SITE NO. 202 |  |  |  |  |
| 3             | AIR VAC SITE NO. 205 |  |  |  |  |
| 4             | AIR VAC SITE NO. 213 |  |  |  |  |
| 5             | AIR VAC SITE NO. 215 |  |  |  |  |
| 6             | AIR VAC SITE NO. 216 |  |  |  |  |
| 7             | AIR VAC SITE NO. 221 |  |  |  |  |
| 8             | AIR VAC SITE NO. 241 |  |  |  |  |
| 9             | AIR VAC SITE NO. 244 |  |  |  |  |
| 10            | AIR VAC SITE NO. 246 |  |  |  |  |
| 11            | DETAILS              |  |  |  |  |