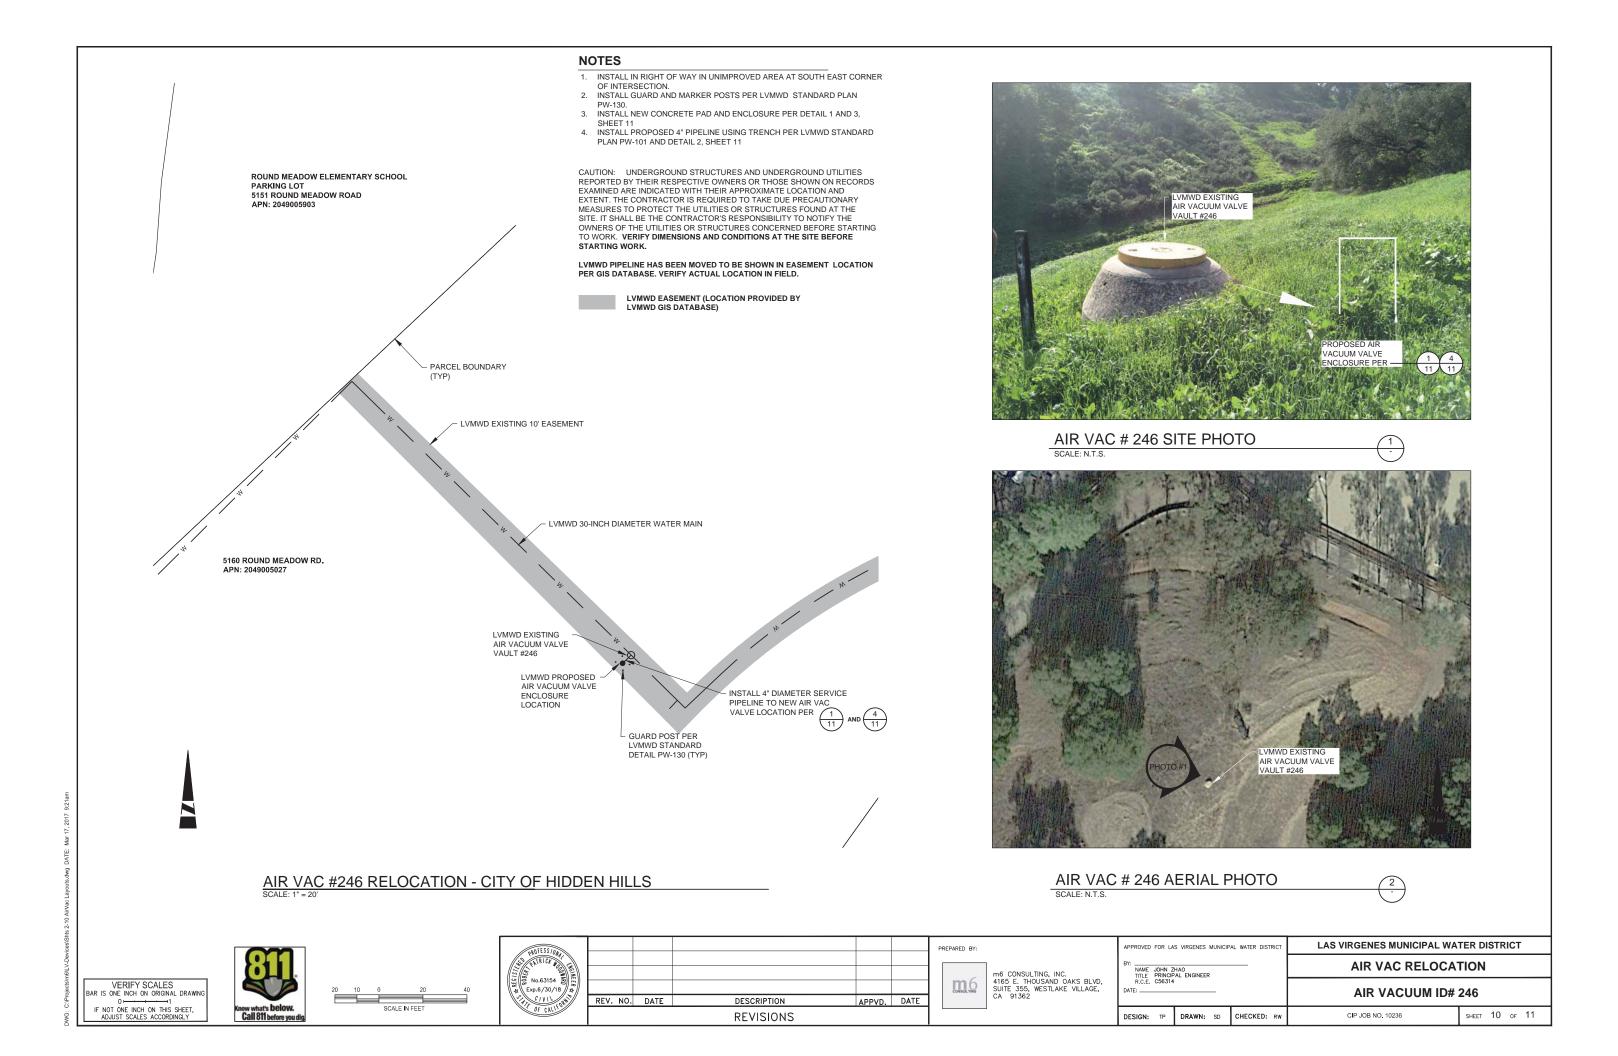

# **AIR-VACUUM POTABLE WATER DEVICE RELOCATION PROJECT**

**CIP JOB NO. 10236** 

| SHEET INDEX   |                      |  |  |  |  |
|---------------|----------------------|--|--|--|--|
| SHEET NO.     | DESCRIPTION          |  |  |  |  |
| 1 TITLE SHEET |                      |  |  |  |  |
| 2             | AIR VAC SITE NO. 202 |  |  |  |  |
| 3             | AIR VAC SITE NO. 205 |  |  |  |  |
| 4             | AIR VAC SITE NO. 213 |  |  |  |  |
| 5             | AIR VAC SITE NO. 215 |  |  |  |  |
| 6             | AIR VAC SITE NO. 216 |  |  |  |  |
| 7             | AIR VAC SITE NO. 221 |  |  |  |  |
| 8             | AIR VAC SITE NO. 241 |  |  |  |  |
| 9             | AIR VAC SITE NO. 244 |  |  |  |  |
| 10            | AIR VAC SITE NO. 246 |  |  |  |  |
| 11            | DETAILS              |  |  |  |  |