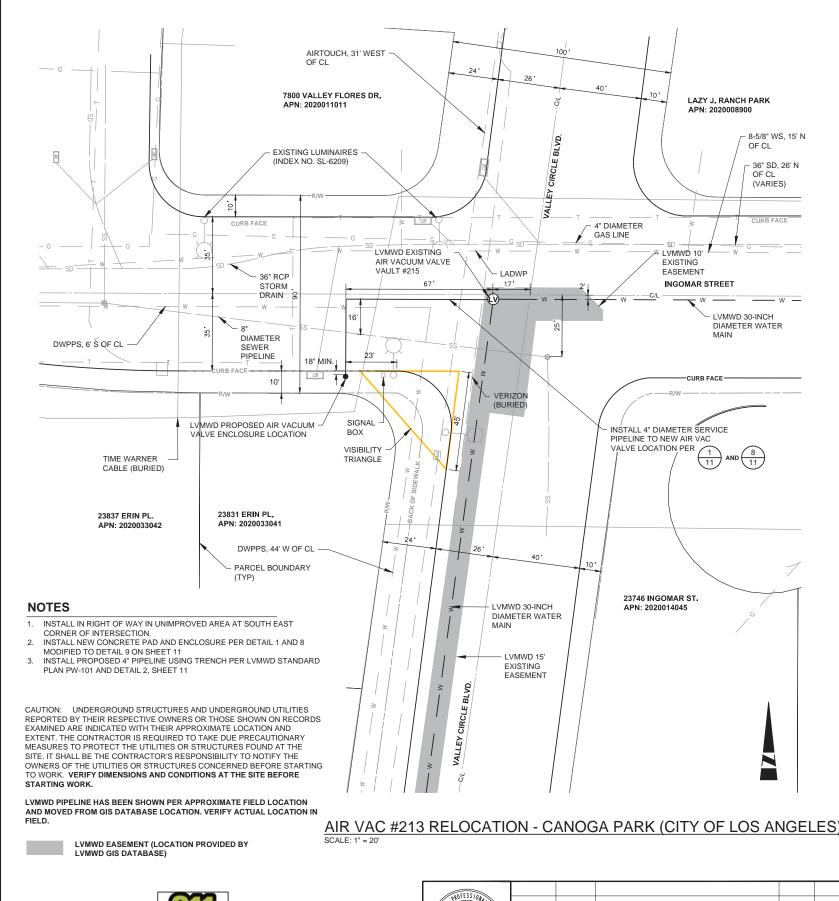

# **AIR-VACUUM POTABLE WATER DEVICE RELOCATION PROJECT**

**CIP JOB NO. 10236** 

| SHEET INDEX   |                      |  |  |  |  |
|---------------|----------------------|--|--|--|--|
| SHEET NO.     | DESCRIPTION          |  |  |  |  |
| 1 TITLE SHEET |                      |  |  |  |  |
| 2             | AIR VAC SITE NO. 202 |  |  |  |  |
| 3             | AIR VAC SITE NO. 205 |  |  |  |  |
| 4             | AIR VAC SITE NO. 213 |  |  |  |  |
| 5             | AIR VAC SITE NO. 215 |  |  |  |  |
| 6             | AIR VAC SITE NO. 216 |  |  |  |  |
| 7             | AIR VAC SITE NO. 221 |  |  |  |  |
| 8             | AIR VAC SITE NO. 241 |  |  |  |  |
| 9             | AIR VAC SITE NO. 244 |  |  |  |  |
| 10            | AIR VAC SITE NO. 246 |  |  |  |  |
| 11            | DETAILS              |  |  |  |  |