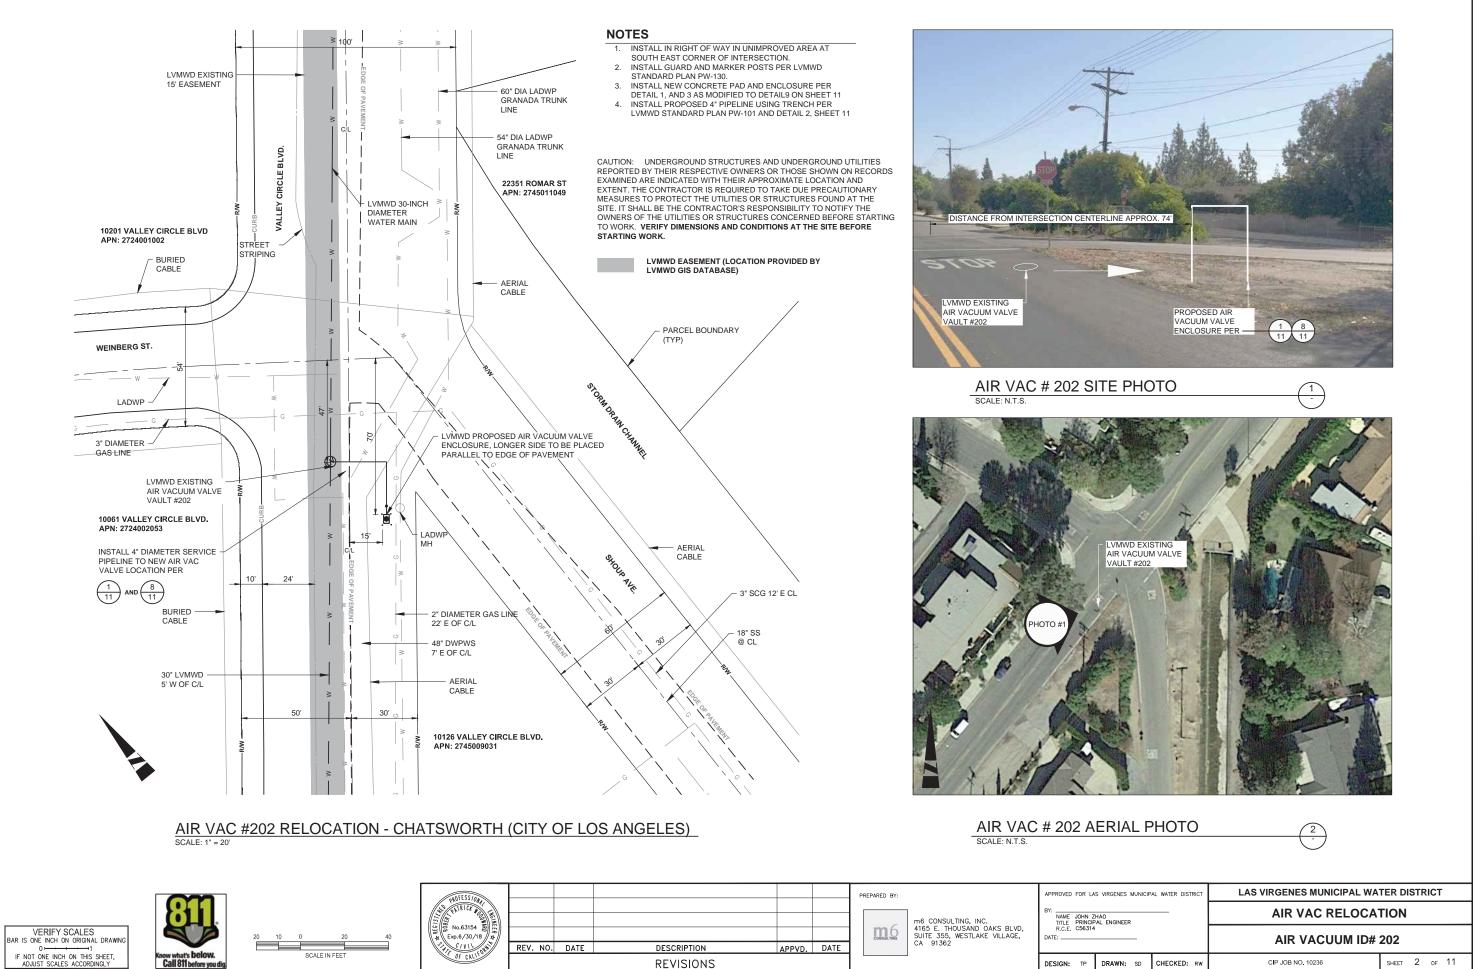

RES@MWDH2O.COM 213-217-7663

| APPROVED FOR LAS VIRGENES MUNICIPAL WATER DISTRICT |           |             | LAS VIRGENES MUNICIPAL WATER DISTRICT |                             |  |
|----------------------------------------------------|-----------|-------------|---------------------------------------|-----------------------------|--|
| BY:<br>NAME_JOHN_ZHAO<br>TITI F_PRINCIPAL_ENGINEER |           |             | AIR VAC RELOCATION                    |                             |  |
| R.C.E. C56314<br>DATE:                             |           |             | TITLE SHEET                           |                             |  |
| DESIGN: TP                                         | DRAWN: SD | CHECKED: RW | CIP JOB NO. 10236                     | SHEET <b>1</b> OF <b>11</b> |  |









0⊢ IF NOT ONE INCH ON THIS SHEET, ADJUST SCALES ACCORDINGLY Know what's **below.** Call 811 before you dig

SCALE IN FEET

| FFSSIA                 |          |      |             |        |      | PREPARED BY: |                                                             | APP  |
|------------------------|----------|------|-------------|--------|------|--------------|-------------------------------------------------------------|------|
| FESSIONAL<br>RICK POST |          |      |             |        |      |              |                                                             | BY:  |
|                        |          |      |             |        |      |              | m6 CONSULTING, INC.                                         |      |
| 63154 8 8<br>6/30/18 * |