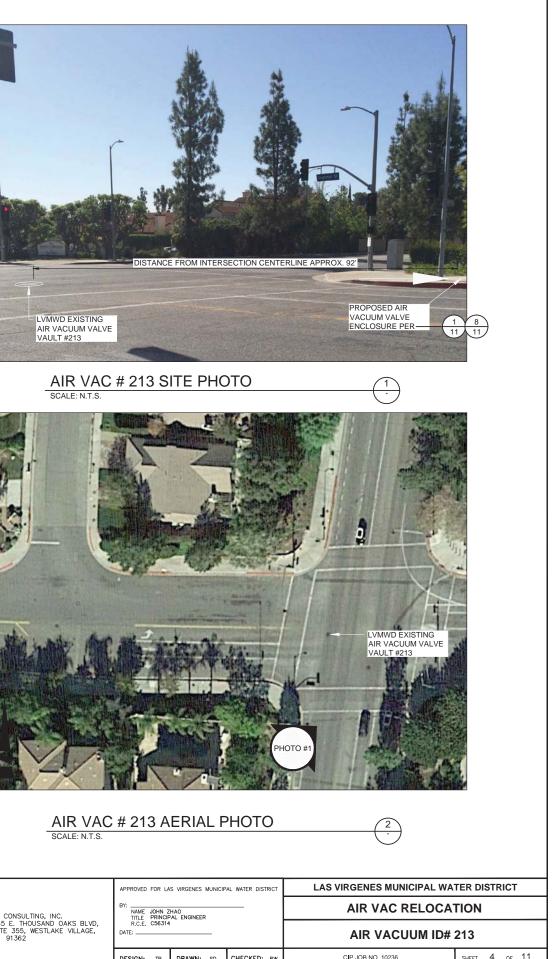

|
| FESSIONAL<br>RICK POST |          |      |             |        |      |              |                                                             | BY:  |
|                        |          |      |             |        |      |              | m6 CONSULTING, INC.                                         |      |
| 63154 8 8<br>6/30/18 * |          |      |             |        |      | CONSUL TING  | 4165 E. THOUSAND OAKS BLVD,<br>SUITE 355, WESTLAKE VILLAGE, | DATE |
| F CALIFORNIE           | REV. NO. | DATE | DESCRIPTION | APPVD. | DATE |              | CA 91362                                                    |      |
| FCALIFO                |          |      | REVISIONS   |        |      |              |                                                             | DES  |









VERIFY SCALES BAR IS ONE INCH ON ORIGINAL DRAWIN

0 -IF NOT ONE INCH ON THIS SHEET, ADJUST SCALES ACCORDINGLY











DESIGN: TP DR

|                                      | PPLY NEW CON<br>COLLAR.<br>PRO<br>PRO<br>PRO<br>PS7<br>BELL | LVRWDE EXISTING<br>BULLT #218<br>AROUND FRAME<br>AROUND FRAME<br>AROUND FRAME<br>AND AND AND AND AND AND AND AND AND AND |                             |
|--------------------------------------|-------------------------------------------------------------|--------------------------------------------------------------------------------------------------------------------------|-----------------------------|
| E PHC                                | ОТО                                                         | ( <u>1</u>