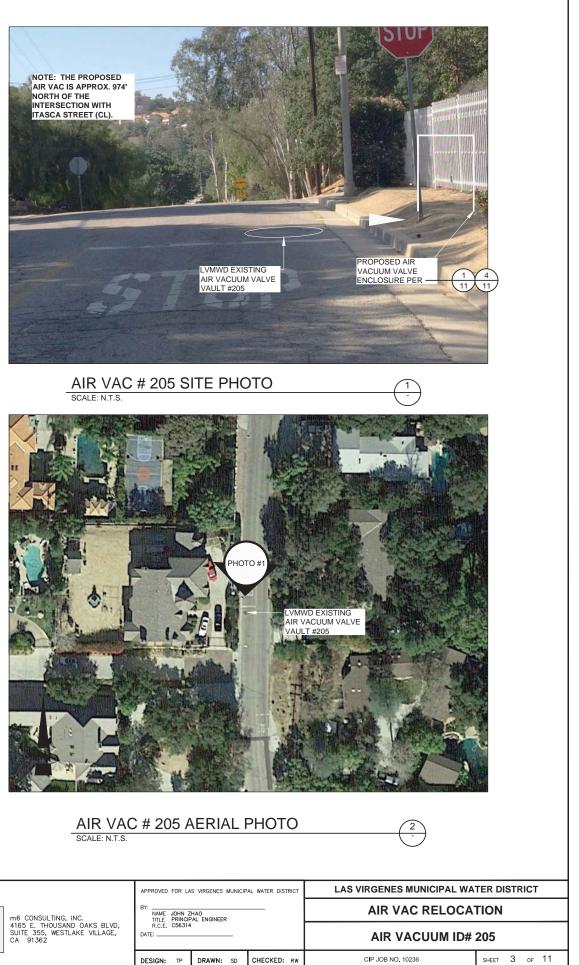

# **AIR-VACUUM POTABLE WATER DEVICE RELOCATION PROJECT**

**CIP JOB NO. 10236** 

| SHEET INDEX   |                      |  |  |  |  |
|---------------|----------------------|--|--|--|--|
| SHEET NO.     | DESCRIPTION          |  |  |  |  |
| 1 TITLE SHEET |                      |  |  |  |  |
| 2             | AIR VAC SITE NO. 202 |  |  |  |  |
| 3             | AIR VAC SITE NO. 205 |  |  |  |  |
| 4             | AIR VAC SITE NO. 213 |  |  |  |  |
| 5             | AIR VAC SITE NO. 215 |  |  |  |  |
| 6             | AIR VAC SITE NO. 216 |  |  |  |  |
| 7             | AIR VAC SITE NO. 221 |  |  |  |  |
| 8             | AIR VAC SITE NO. 241 |  |  |  |  |
| 9             | AIR VAC SITE NO. 244 |  |  |  |  |
| 10            | AIR VAC SITE NO. 246 |  |  |  |  |
| 11            | DETAILS              |  |  |  |  |