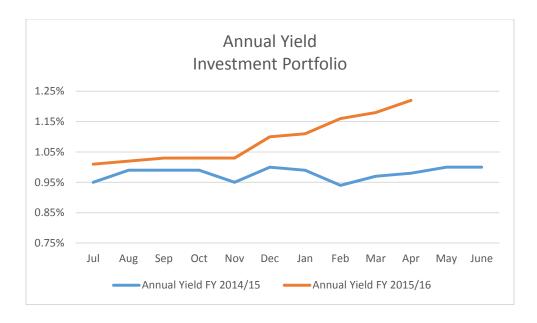

d CalTRUST are more liquid, more conservative, and have significantly lower yields than bonds held in the Investment Portfolio. As of April 2016, LAIF held 40.51% of the District's portfolio and the investment portfolio held 52.08%, the remainder was held in CalTRUST and Wells Fargo. As can be seen in the chart below, the total yield in April 2016 was 0.90%, 0.06% higher than March 2016 and up from 0.71% one year ago. The District's goal is to keep an amount equal to 6 months of operating budget in LAIF.



In April, the annualized yield for the District's Investment Portfolio was 1.22%, up from March's 1.18% and up 24 basis points from a year ago. The chart below shows annualized monthly yield of the current fiscal year compared with the same monthly yield over the previous fiscal year.



The following chart shows the average annualized LAIF and CalTRUST yields over the past twelve months. In April, the LAIF yield exceeded the CalTRUST yield by 2 basis points. The April LAIF yield was 0.53%, up from 0.28% a year ago and the CalTRUST yield was 0.51%, up from 0.37% from a year ago.



The District varies the time to maturity based on several factors including maintaining sufficient liquidity for anticipated capital expenditures, anticipated direction of future interest rates, and the quality of investments offered for a given maturity. In April, the average time to maturity was increased to 2.41 years from 2.20 years in March primarily due to the re-investment of called or matured securities. The District's general target is 3.0 years.



In order to benchmark how the Distr