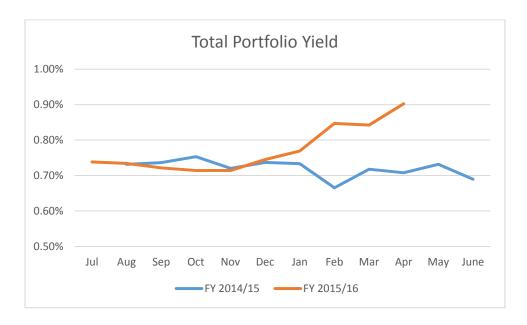

nvestment Report
Attachment A
Attachment B

The District's total yield varies depending on the percentage of the portfolio in LAIF and CalTRUST versus the Investment Portfolio. If a higher percentage of the District's funds are in LAIF and CalTRUST, the lower the total yield since LAIF and CalTRUST are more liquid, more conservative, and have significantly lower yields than bonds held in the Investment Portfolio. As of April 2016, LAIF held 40.51% of the District's portfolio and the investment portfolio held 52.08%, the remainder was held in CalTRUST and Wells Fargo. As can be seen in the chart below, the total yield in April 2016 was 0.90%, 0.06% higher than March 2016 and up from 0.71% one year ago. The District's goal is to keep an amount equal to 6 months of operating budget in LAIF.



In April, the annualized yield for the District's Investment Portfolio was 1.22%, up from March's 1.18% and up 24 basis points from a year ago. The chart below shows annualized monthly yield of the current fiscal year compared with the same monthly yield over the previous fiscal year.



The following chart shows the average annualized LAIF and CalTRUST yields over the past twelve months. In April, the LAIF yield exceeded the CalTRUST yield by 2 basis points. The April LAIF yield was 0.53%, up from 0.28% a year ago and the CalTRUST yield was 0.51%, up from 0.37% from a year ago.



The District varies the time to maturity based on several factors including maintaining sufficient liquidity for anticipated capital expenditures, anticipated direction of future interest rates, and the qualit