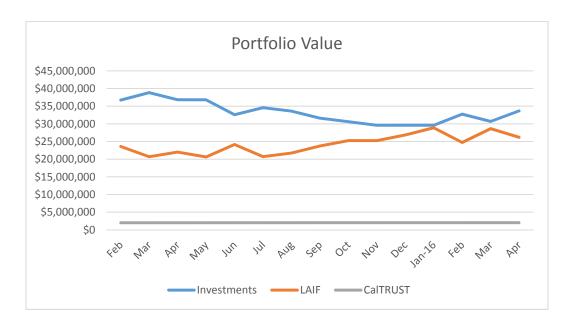

## 4 CONSENT CALENDAR

A List of Demands: May 24, 2016 (Pg. 4)

**Approve** 

B Minutes: Regular Meeting of May 10, 2016 (Pg. 35)

**Approve** 

C Cash and Investment Report for April 2016 (Pg. 42)

Receive and file the Cash and Investment Report for April 2016.