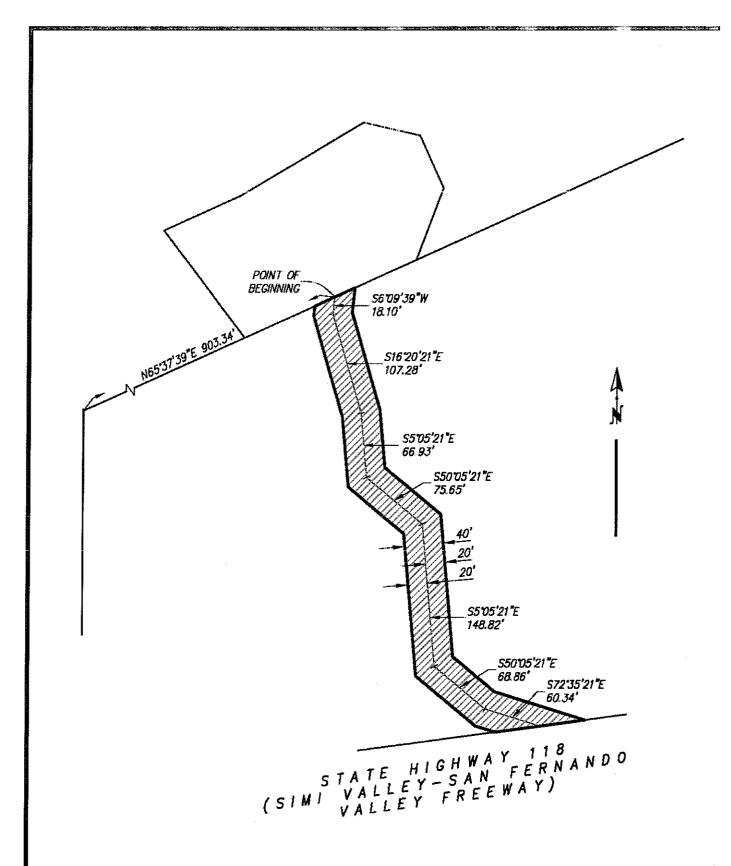

(Reference is hereby made to Resolution No. 2493 on file in the District's Resolution Book and by this reference the same is incorporated herein.)

B Twin Lakes Tanks Drainage Project: Award of Construction Contract (Pg. 67)

Find that the project is categorically exempt from the California Environmental Quality Act; waive a minor bid irregularity and award a construction contract to Spiess Construction Company, Inc., in the amount of \$201,366; approve an increase, in the amount of \$4,760, to the an existing contract with Phoenix Civil Engineering; and authorize the General Manager to execute a Temporary Construction and Permanent Easement Agreement for the Twin Lakes Tanks Drainage Project.