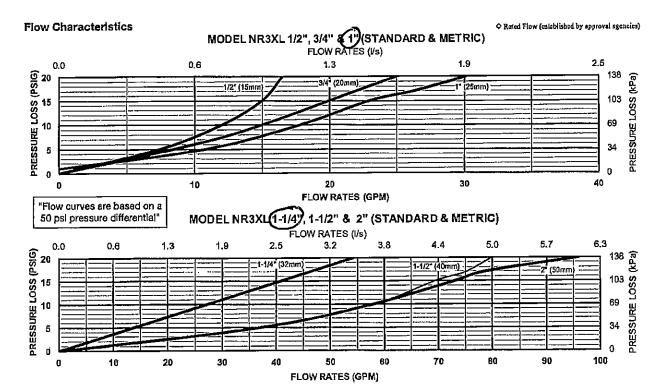

D Supply and Delivery of Pressure Regulators: Award (Pg. 54)

Accept the bid from Ferguson Waterworks for the annual supply and delivery of pressure regulators and authorize the General Manager to approve an initial 13-month purchase order, in the amount of \$85,003.65, with four one-year renewal options for the same amount.