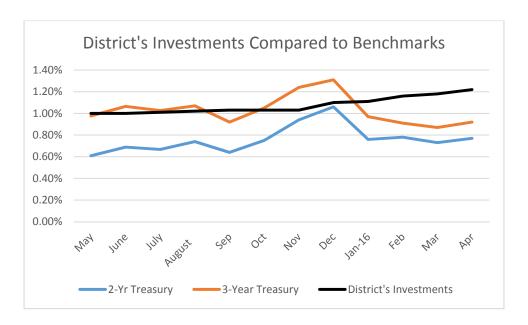

## 4 CONSENT CALENDAR

A List of Demands: May 24, 2016 (Pg. 4)

**Approve** 

B Minutes: Regular Meeting of May 10, 2016 (Pg. 35)

**Approve** 

C Cash and Investment Report for April 2016 (Pg. 42)

Receive and file the Cash and Investment Report for April 2016.