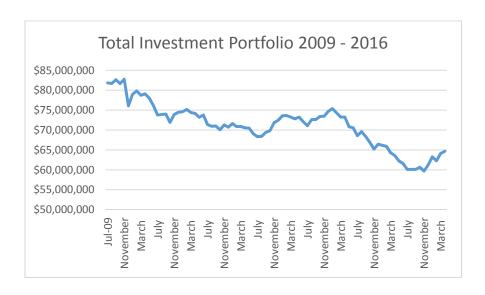

## 4 CONSENT CALENDAR

A List of Demands: May 24, 2016 (Pg. 4)

**Approve** 

B Minutes: Regular Meeting of May 10, 2016 (Pg. 35)

**Approve** 

C Cash and Investment Report for April 2016 (Pg. 42)

Receive and file the Cash and Investment Report for April 2016.