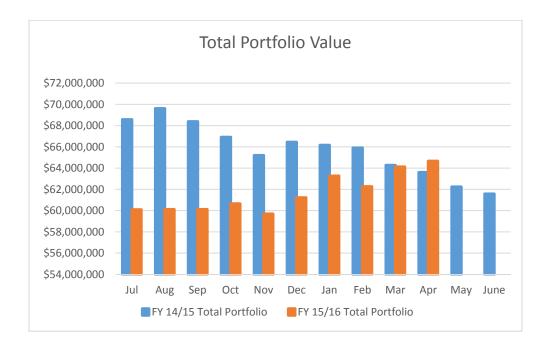

## 4 CONSENT CALENDAR

A List of Demands: May 24, 2016 (Pg. 4)

**Approve** 

B Minutes: Regular Meeting of May 10, 2016 (Pg. 35)

**Approve** 

C Cash and Investment Report for April 2016 (Pg. 42)

Receive and file the Cash and Investment Report for April 2016.