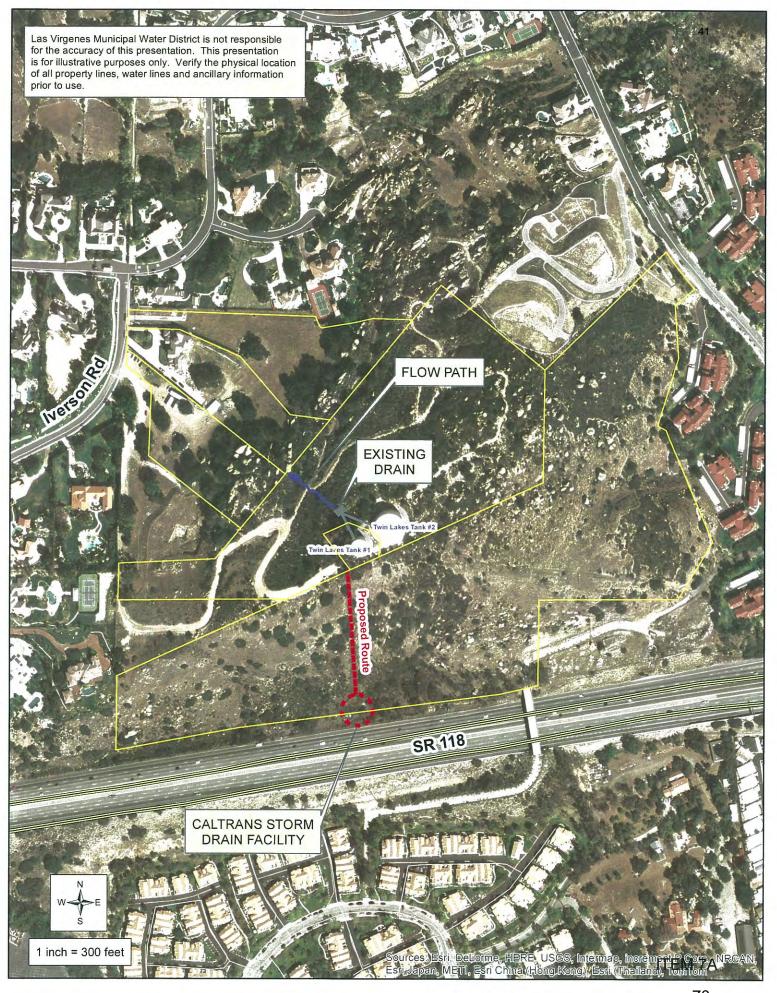

(Reference is hereby made to Resolution No. 2493 on file in the District's Resolution Book and by this reference the same is incorporated herein.)

B Twin Lakes Tanks Drainage Project: Award of Construction Contract (Pg. 67)

Find that the project is categorically exempt from the California Environmental Quality Act; waive a minor bid irregularity and award a construction contract to Spiess Construction Company, Inc., in the amount of \$201,366; approve an increase, in the amount of \$4,760, to the an existing contract with Phoenix Civil Engineering; and authorize the General Manager to execute a Temporary Construction and Permanent Easement Agreement for the Twin Lakes Tanks Drainage Project.