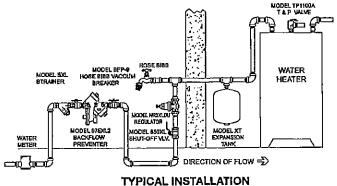

D Supply and Delivery of Pressure Regulators: Award (Pg. 54)

Accept the bid from Ferguson Waterworks for the annual supply and delivery of pressure regulators and authorize the General Manager to approve an initial 13-month purchase order, in the amount of \$85,003.65, with four one-year renewal options for the same amount.