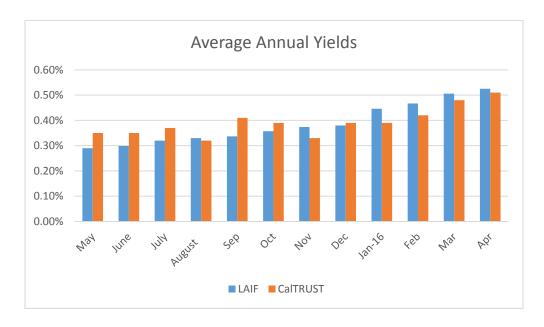

in the chart below, the total yield in April 2016 was 0.90%, 0.06% higher than March 2016 and up from 0.71% one year ago. The District's goal is to keep an amount equal to 6 months of operating budget in LAIF.



In April, the annualized yield for the District's Investment Portfolio was 1.22%, up from March's 1.18% and up 24 basis points from a year ago. The chart below shows annualized monthly yield of the current fiscal year compared with the same monthly yield over the previous fiscal year.



The following chart shows the average annualized LAIF and CalTRUST yields over the past twelve months. In April, the LAIF yield exceeded the CalTRUST yield by 2 basis points. The April LAIF yield was 0.53%, up from 0.28% a year ago and the CalTRUST yield was 0.51%, up from 0.37% from a year ago.



The District varies the time to maturity based on several factors including maintaining sufficient liquidity for anticipated capital expenditures, anticipated direction of future interest rates, and the quality of investments offered for a given maturity. In April, the average time to maturity was increased to 2.41 years from 2.20 years in March primarily due to the re-investment of called or matured securities. The District's general target is 3.0 years.



In order to benchmark how the District's portfolio is performing, it is useful to compare its investment portfolio with a comparable index. The District has historically compared its investment portfolio returns to the 2-Year and 3-Year Treasury notes. As shown in the chart below, the District's investment portfolio has generally mir