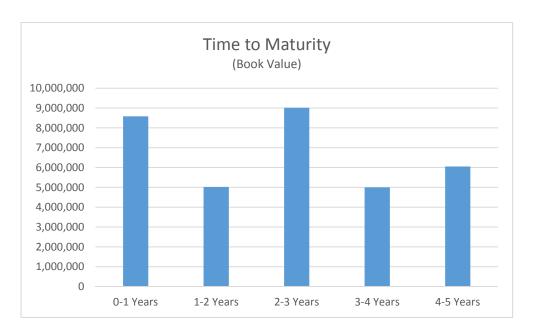

ield over the previous fiscal year.



The following chart shows the average annualized LAIF and CalTRUST yields over the past twelve months. In April, the LAIF yield exceeded the CalTRUST yield by 2 basis points. The April LAIF yield was 0.53%, up from 0.28% a year ago and the CalTRUST yield was 0.51%, up from 0.37% from a year ago.



The District varies the time to maturity based on several factors including maintaining sufficient liquidity for anticipated capital expenditures, anticipated direction of future interest rates, and the quality of investments offered for a given maturity. In April, the average time to maturity was increased to 2.41 years from 2.20 years in March primarily due to the re-investment of called or matured securities. The District's general target is 3.0 years.



In order to benchmark how the District's portfolio is performing, it is useful to compare its investment portfolio with a comparable index. The District has historically compared its investment portfolio returns to the 2-Year and 3-Year Treasury notes. As shown in the chart below, the District's investment portfolio has generally mirrored the returns of the 3-Year Treasury. In November and December, Treasury Yields increased significantly as the Federal Reserve Bank Rate increased. The 3-year Treasury Notes hit 0.92% on April, 30, up from 0.87% on March 31, but still down from 1.31% at the start of January.



Equally important to monitoring performance is to monitor total portfolio value which includes the District's Investment Portfolio, LAIF and CalTRUST accounts. The chart below show