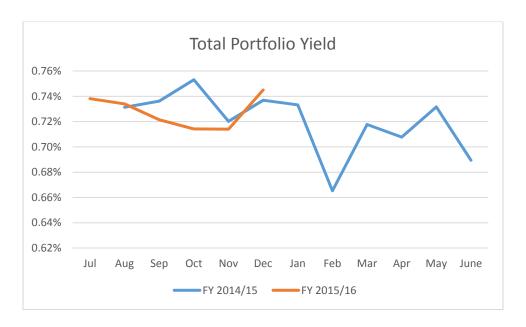

#### 4 CONSENT CALENDAR

A List of Demands: January 26, 2016 (Pg. 4)

**Approve** 

B Minutes: Regular Meeting of January 12, 2016 (Pg. 29)

**Approve** 

C Cash and Investment Report for December 2015 (Pg. 39)

Receive and File