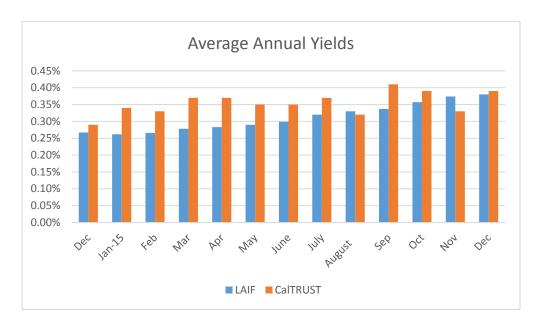

#### 4 CONSENT CALENDAR

A List of Demands: January 26, 2016 (Pg. 4)

**Approve** 

B Minutes: Regular Meeting of January 12, 2016 (Pg. 29)

**Approve** 

C Cash and Investment Report for December 2015 (Pg. 39)

Receive and File