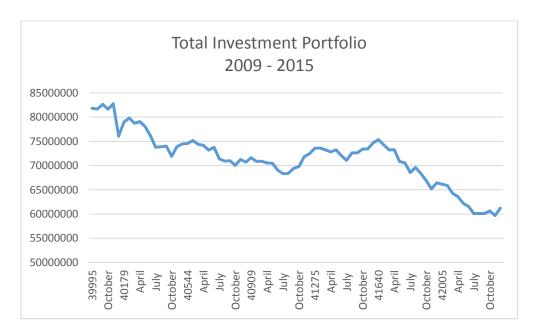

#### 4 CONSENT CALENDAR

A List of Demands: January 26, 2016 (Pg. 4)

**Approve** 

B Minutes: Regular Meeting of January 12, 2016 (Pg. 29)

**Approve** 

C Cash and Investment Report for December 2015 (Pg. 39)

Receive and File