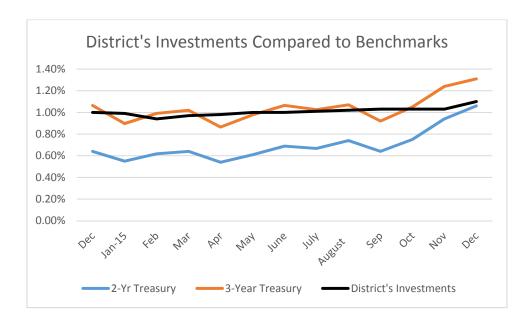

#### 4 CONSENT CALENDAR

A List of Demands: January 26, 2016 (Pg. 4)

**Approve** 

B Minutes: Regular Meeting of January 12, 2016 (Pg. 29)

**Approve** 

C Cash and Investment Report for December 2015 (Pg. 39)

Receive and File