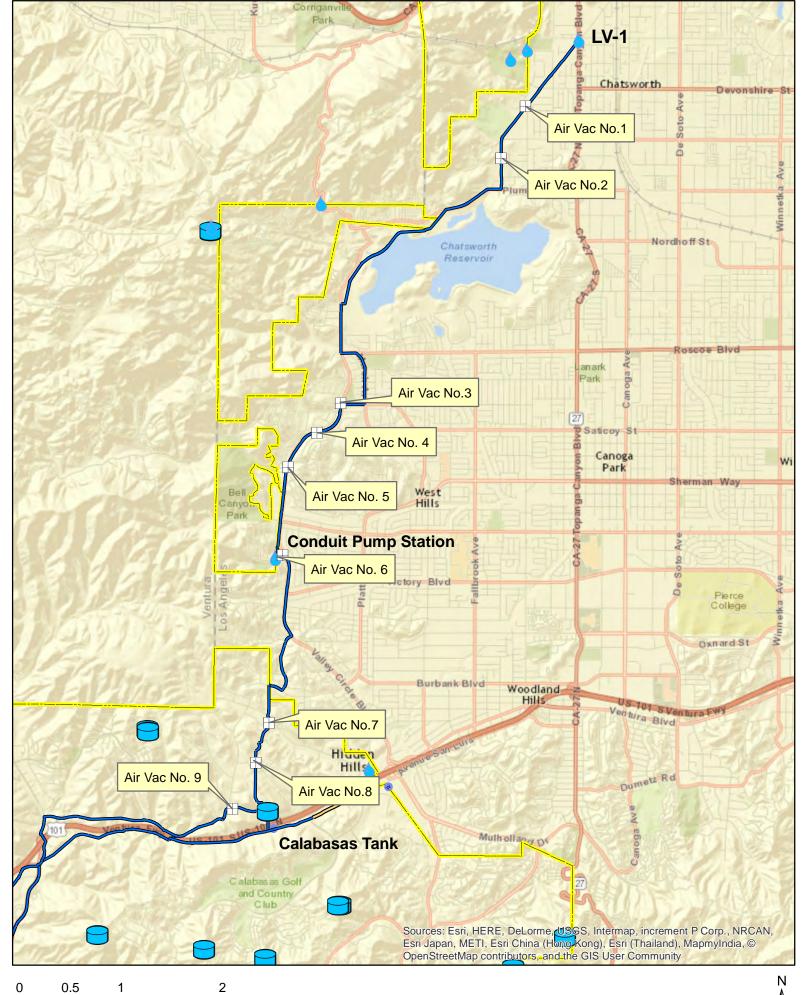

# A Potable Water Air-Vacuum Release Valves Relocation: Award of Final (Pg. 70) Design Contract