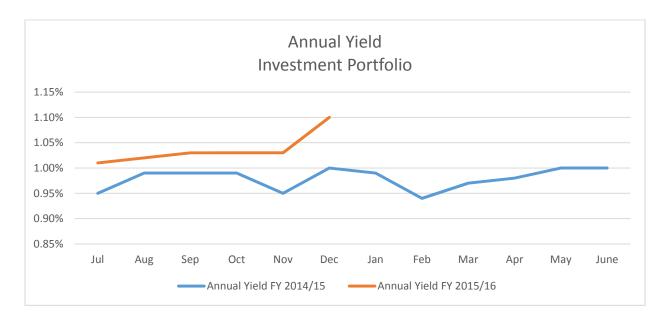

#### 4 CONSENT CALENDAR

A List of Demands: January 26, 2016 (Pg. 4)

**Approve** 

B Minutes: Regular Meeting of January 12, 2016 (Pg. 29)

**Approve** 

C Cash and Investment Report for December 2015 (Pg. 39)

Receive and File