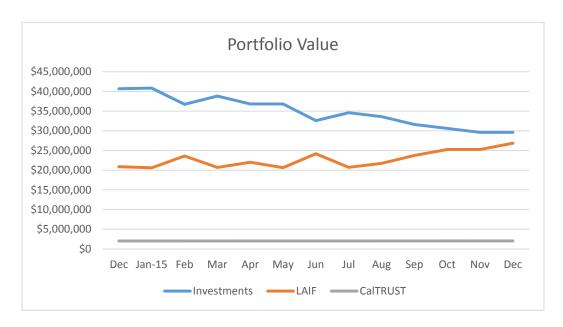

#### 4 CONSENT CALENDAR

A List of Demands: January 26, 2016 (Pg. 4)

**Approve** 

B Minutes: Regular Meeting of January 12, 2016 (Pg. 29)

**Approve** 

C Cash and Investment Report for December 2015 (Pg. 39)

Receive and File