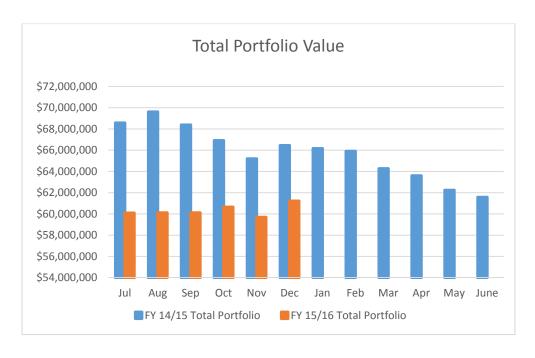

#### 4 CONSENT CALENDAR

A List of Demands: January 26, 2016 (Pg. 4)

**Approve** 

B Minutes: Regular Meeting of January 12, 2016 (Pg. 29)

**Approve** 

C Cash and Investment Report for December 2015 (Pg. 39)

Receive and File