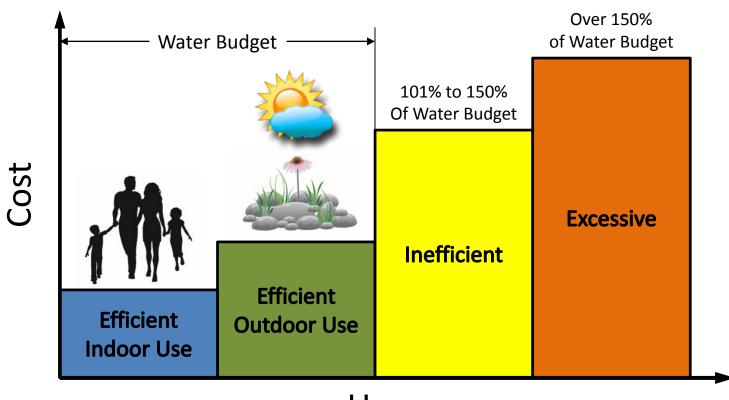

### **Water Budgets**

Use

### **Water Budgets**

"Right-Sizing" Water Use for Each LVMWD Residential Customer

### **Water Budgets**

- Encourage efficient water use using State standards
- Comply with 20% x 2020 mandate
- Promote equity during water shortages
- Enhance revenue and rate stability
- Successful track record to achieve water use reduction