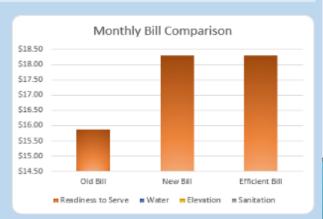

## Effects on a Typical Customer Water Rates

#### Estimated Current Monthly Bill

HCF Use Cost Tier 1 0.0 \$0.00 Tier 2 0.0 \$0.00 Tier 3 0.0 \$0.00 0.0 Tier 4 \$0.00 \$0.00 Water Elevation \$0.00

Readiness to Serve \$15.87 Sanitation Charge \$0.00

Total

\$15.87

Estimated 2016 Monthly Bill HCF Use Cost Indoor Efficient 0.00 \$0.00 Outdoor Efficient 0.00 \$0.00 \$0.00 Inefficient 0.00 Excessive 0.00 \$0.00 \$0.00 Water \$0.00 Elevation Readiness to Serve \$18.30 Sanitation Charge \$0.00 **Total Estimated Bill** \$18,30