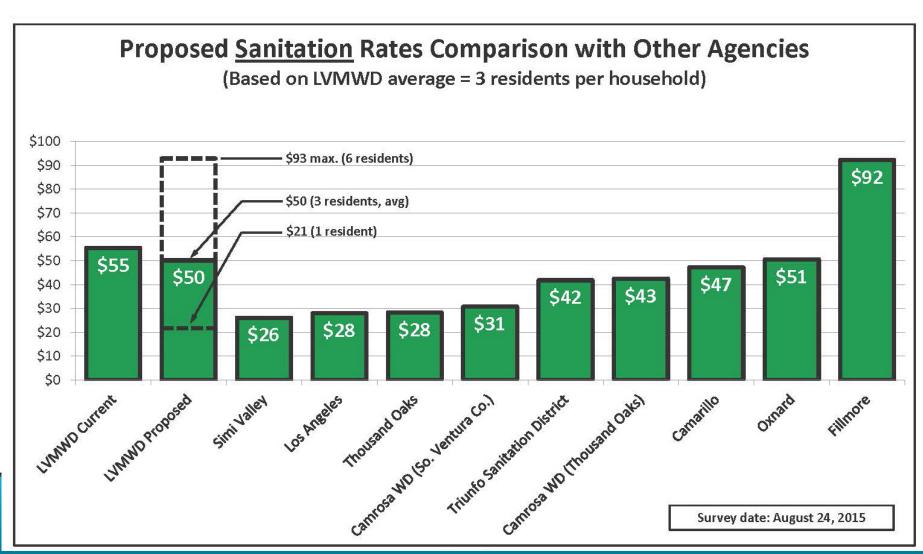

## **Effects on Typical Customer Sanitation Rates**

### Summary

- Increases have been kept to a minimum
- New structure provides stability for customers and for LVMWD
- Customer has an active role in controlling their individual costs
- Even with changes, LVMWD continues to be the best value among surrounding agencies