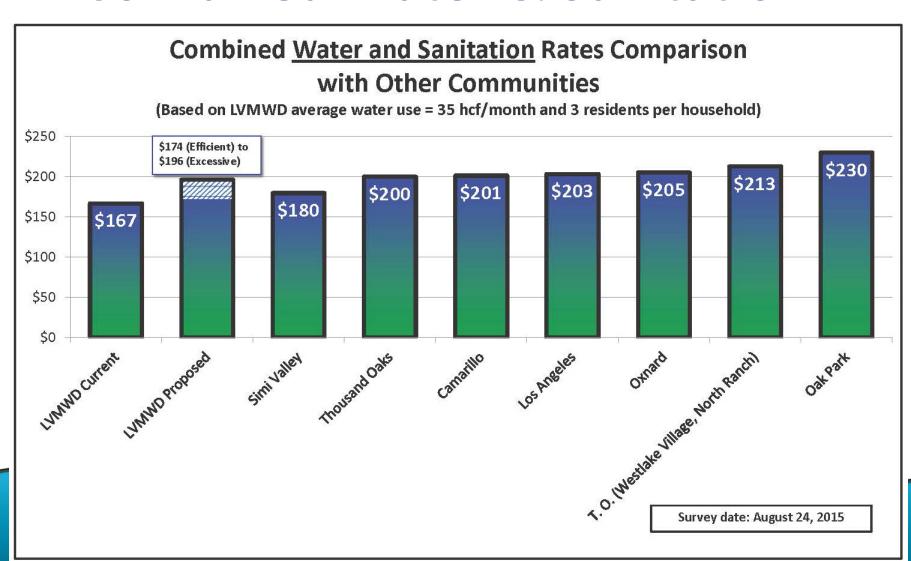

## Effects on a Typical Customer Combined Water & Sanitation

### Summary

- Increases have been kept to a minimum
- New structure provides stability for customers and for LVMWD
- Customer has an active role in controlling their individual costs
- Even with changes, LVMWD continues to be the best value among surrounding agencies