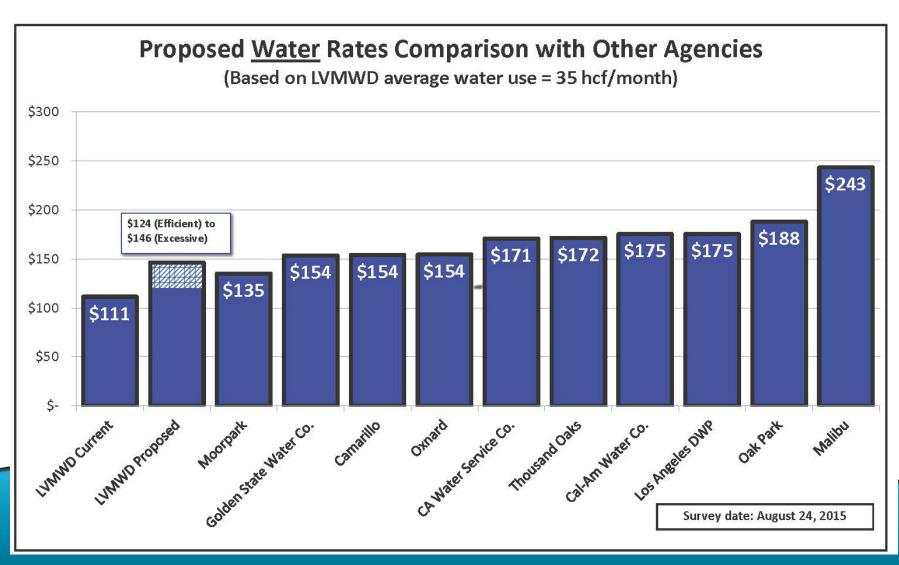

## Effects on a Typical Customer Water Rates

### Summary

- Increases have been kept to a minimum
- New structure provides stability for customers and for LVMWD
- Customer has an active role in controlling their individual costs
- Even with changes, LVMWD continues to be the best value among surrounding agencies