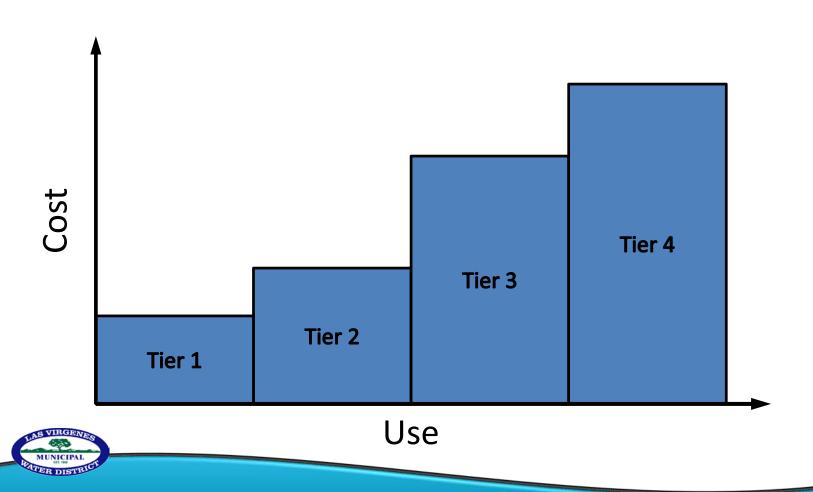

## **Guiding Principles for Rate Setting**

- Rate structure must be fair and equitable.
- Provide revenue and rate stability for LVMWD.
- Price structure set to drive efficiency ethic.
- Minimize impacts to efficient customers.
- Comply with Proposition 218.



### **Drivers for Rate Increases**

- Meet current and projected costs of operating and maintaining reliable potable water, recycled water and sanitation systems.
- Construct, repair, replace and upgrade existing potable water, recycled water and sanitation systems.
- Comply with regulatory requirements.











### **A Transparent Process**

- Public meetings
- Public workshops
- Outreach to cities, HOAs
   & community groups
- Direct mail to all customers
- Public Hearing on October 26, 2015





## **Existing Tiered Rates**



### **Water Budgets**





Use

### **Wasteful Usage Penalties**

Resolution No. 2468 established an administrative penalty structure for "wasteful" use that is more than 200% of a customer's water budget.

- 1. 1<sup>st</sup> offense written warning
- 2. 2<sup>nd</sup> offense penalty of \$2.50 per unit of water
- 3. 3<sup>rd</sup>+ offense(s) penalty of \$5.00 per unit of water



### **Water Budgets**

"Right-Sizing" Water Use for Each LVMWD Residential Customer





### **Water Budgets**

- Encourage efficient water use using State standards
- Comply with 20% x 2020 mandate
- Promote equity during water shortages
- Enhance revenue and rate stability
- Successful track record to achieve water use reduction



### **Potable Water Charges**

- "Readiness to serve" charge increased to re