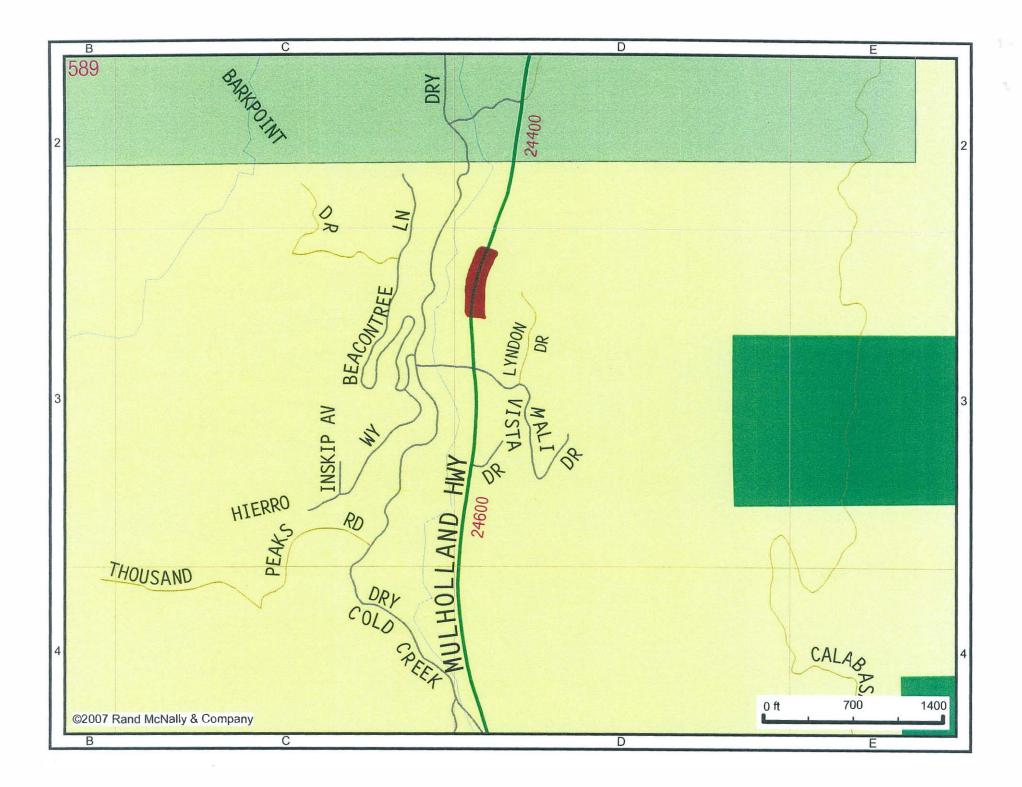

# Thomas Guide page & grid: Los Angeles 589-D3

### Locations:

Starting at Mali Vista Dr continuing 250' North Please see highlighted Thomas Guide.

We are aware that there may be a charge for this service. <u>Please refer to our project No.</u> <u>28500144-15</u> on the billing and any other correspondence regarding this job. Send all records and billing to: