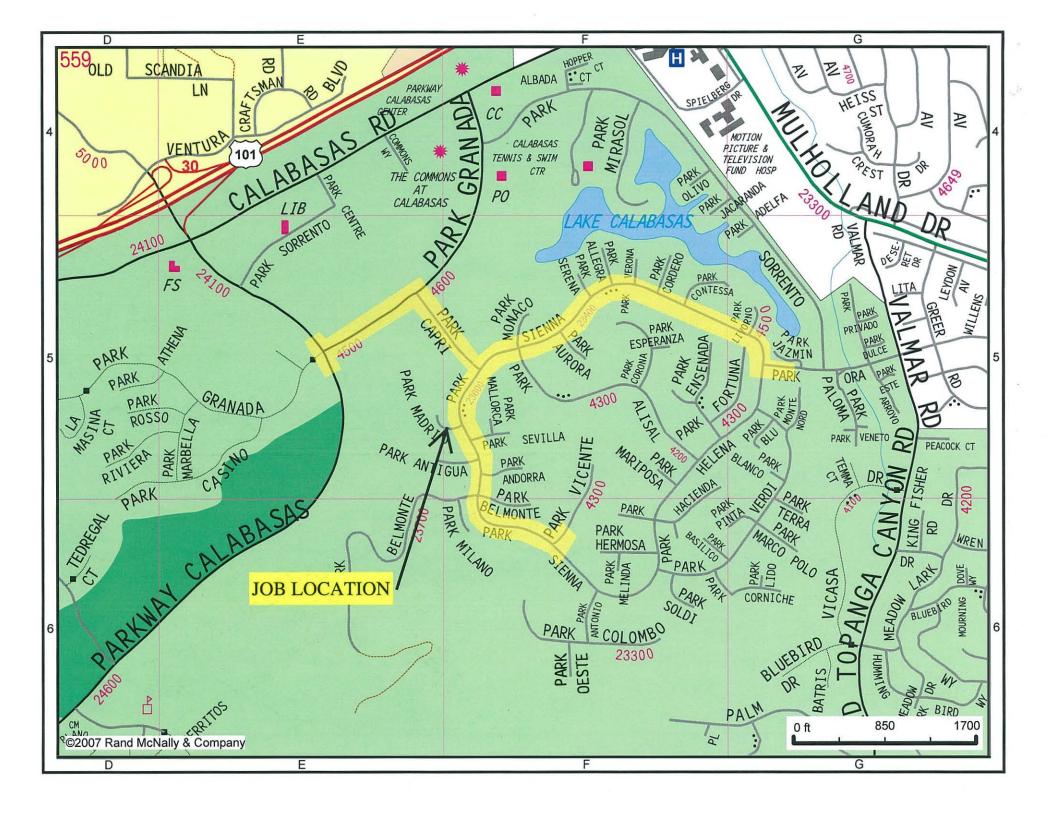

- 1. Park Sienna from Park Vicente to Park Ora
- 2. Park Capri
- 3. Park Granada between Park Capri & Parkway Calabasas

showing where **Las Virgenes MWD** has placed their **water lines**. Attached is a copy of the Thomas Guide page with the job area highlighted. The Thomas page is **559-F5**.