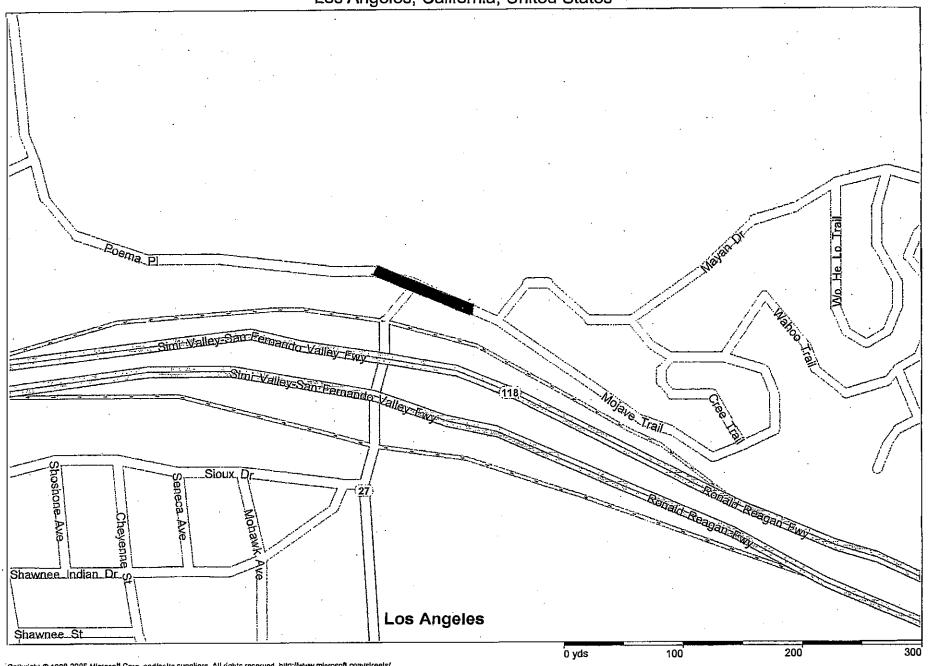

**Zoning Drawings** 

04-11-07

Client - Time Warner Cable

RE: Inquiring about conflicts with existing facilities.

Company: La Virgenese Water

Project #: Mojave trail

To: Roberta Bronstein

BMS Communications Inc. is engineering a project for Time Warner Cable in Chatsworth, CA. The project is located on Mojave Trail & Poema Pl. Please show Mojave Trail from Topanga Canyon Blvd 300' east & Poema Pl from Topanga Canyon Blvd. 300' west. Please provide plans showing your existing facilities so we can complete our design. Trenching will be done in the outlined areas.

Attached is a vicinity map with proposed work marked. Thomas Guide grid # 500 A1

If you have any questions or require further information, please contact me at 805-581-6533. If you want to email me the address is shawnh@bmseng.com Thank you for all your help on this matter.