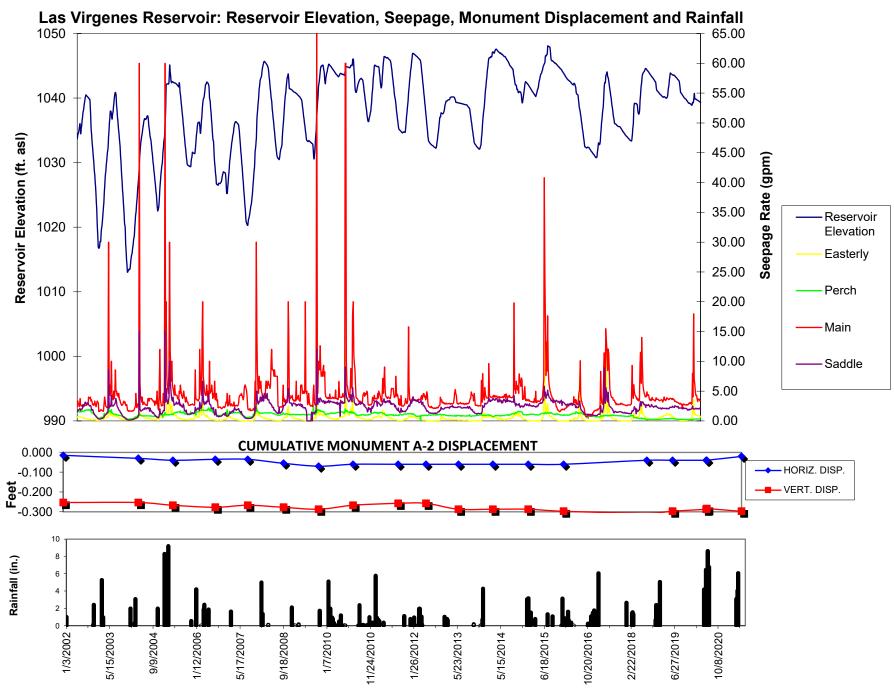

#### 9. ENGINEERING AND EXTERNAL AFFAIRS

9.A 2022 Las Virgenes Reservoir (Westlake) Dam Settlement Report (Pg. 129) Receive and file the 2022 Las Virgenes Reservoir (Westlake) Dam Settlement Report.