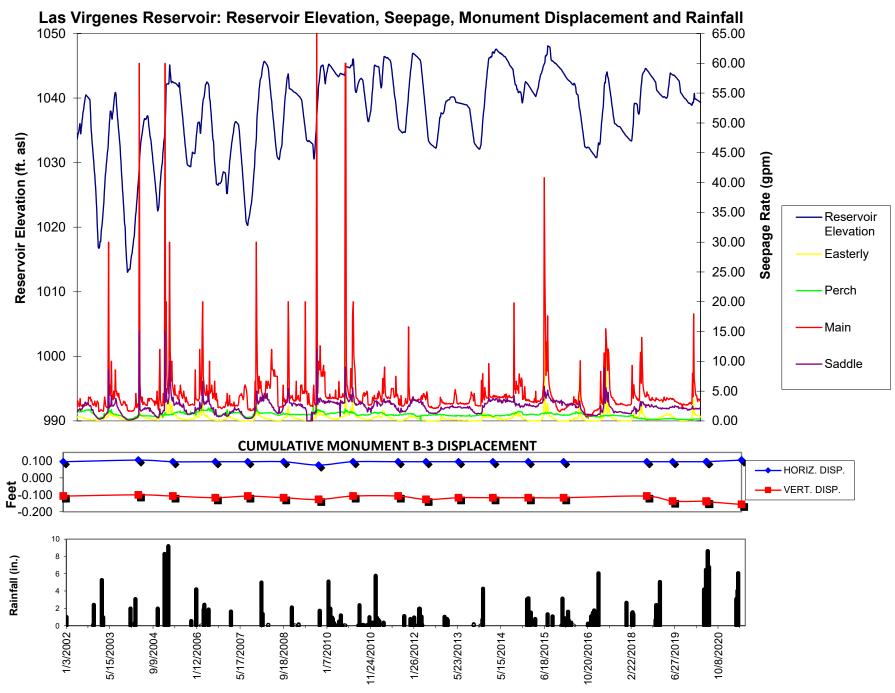

#### 9. ENGINEERING AND EXTERNAL AFFAIRS

9.A 2022 Las Virgenes Reservoir (Westlake) Dam Settlement Report (Pg. 129) Receive and file the 2022 Las Virgenes Reservoir (Westlake) Dam Settlement Report.