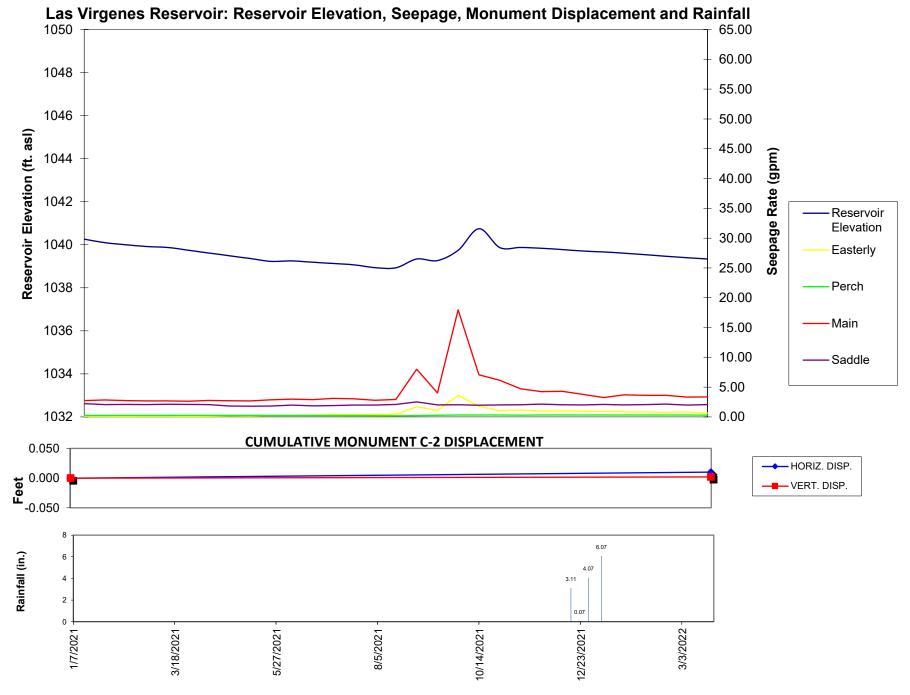

#### 9. ENGINEERING AND EXTERNAL AFFAIRS

9.A 2022 Las Virgenes Reservoir (Westlake) Dam Settlement Report (Pg. 129) Receive and file the 2022 Las Virgenes Reservoir (Westlake) Dam Settlement Report.