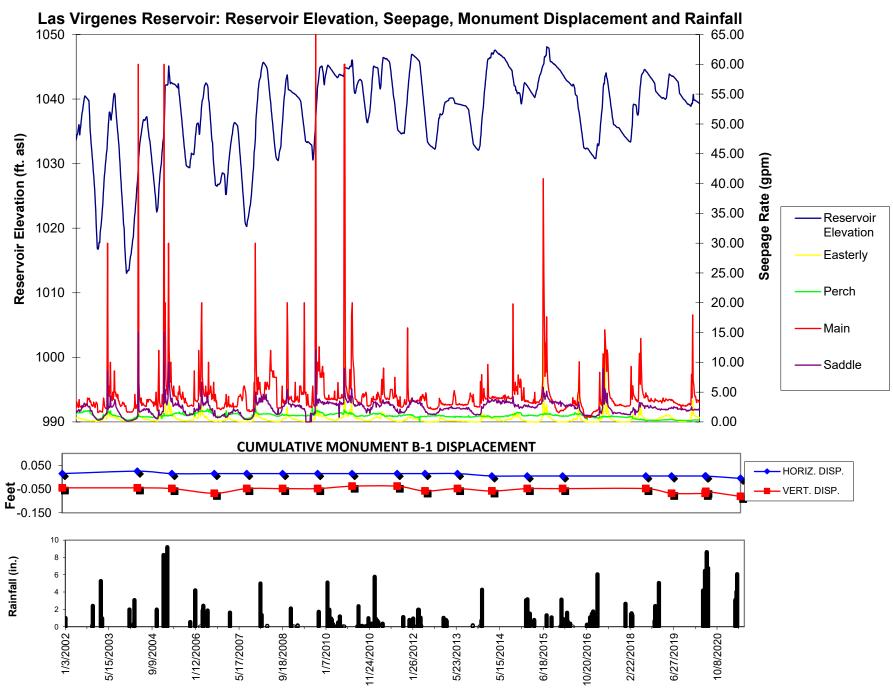

#### 9. ENGINEERING AND EXTERNAL AFFAIRS

9.A 2022 Las Virgenes Reservoir (Westlake) Dam Settlement Report (Pg. 129) Receive and file the 2022 Las Virgenes Reservoir (Westlake) Dam Settlement Report.