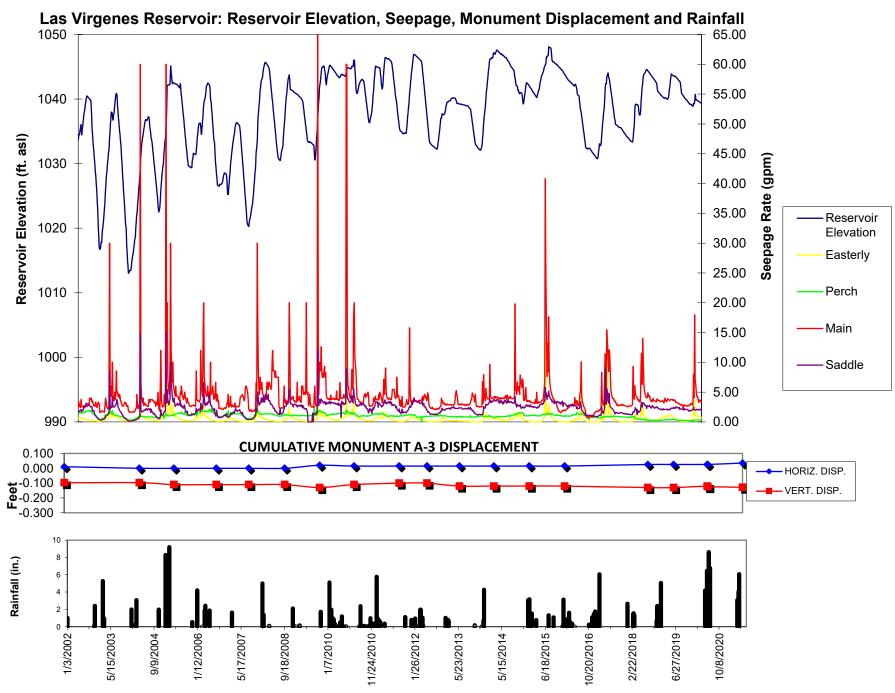

#### 9. ENGINEERING AND EXTERNAL AFFAIRS

9.A 2022 Las Virgenes Reservoir (Westlake) Dam Settlement Report (Pg. 129) Receive and file the 2022 Las Virgenes Reservoir (Westlake) Dam Settlement Report.