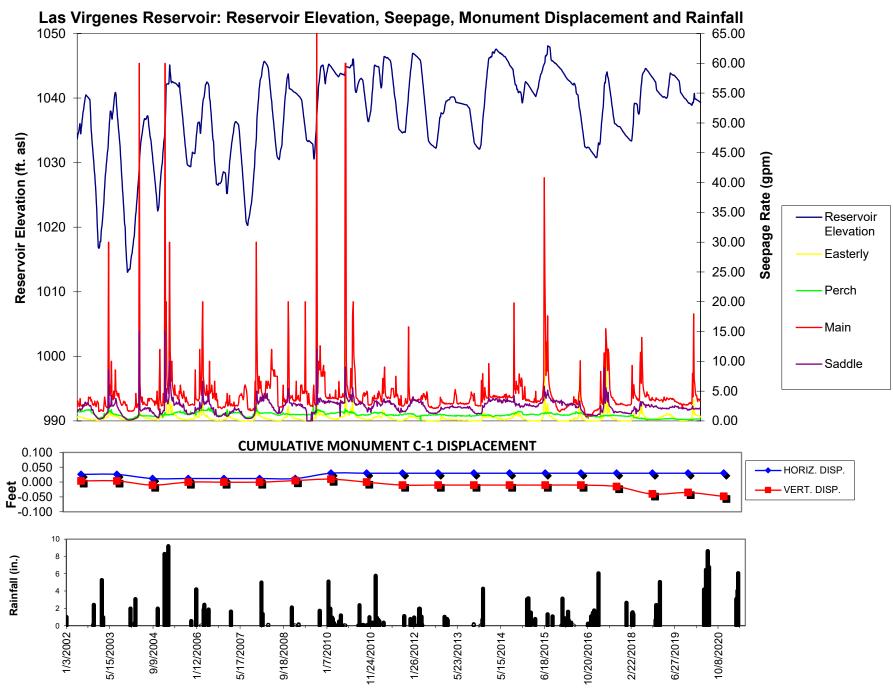

#### 9. ENGINEERING AND EXTERNAL AFFAIRS

9.A 2022 Las Virgenes Reservoir (Westlake) Dam Settlement Report (Pg. 129) Receive and file the 2022 Las Virgenes Reservoir (Westlake) Dam Settlement Report.