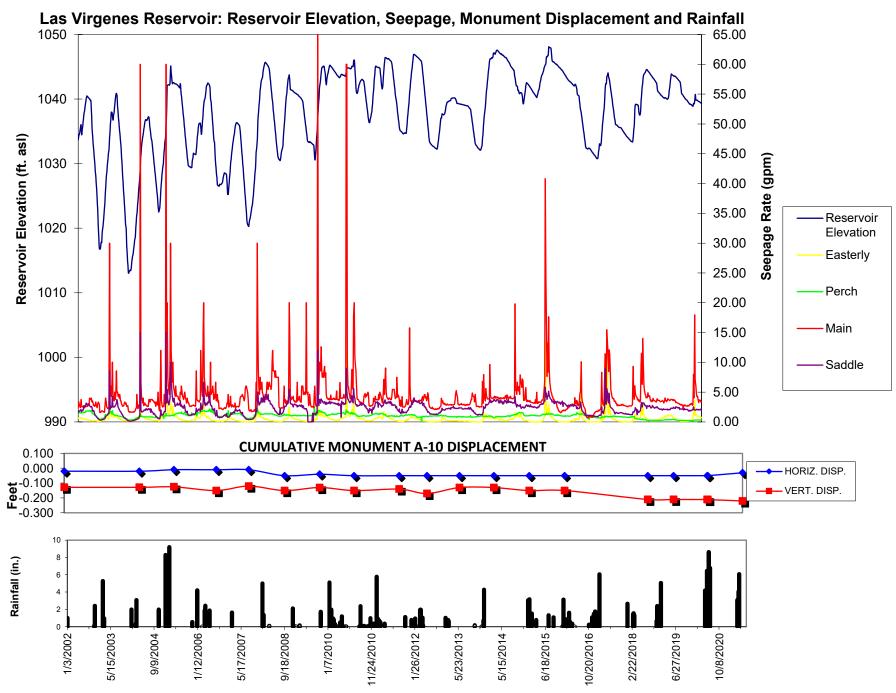

#### 9. ENGINEERING AND EXTERNAL AFFAIRS

9.A 2022 Las Virgenes Reservoir (Westlake) Dam Settlement Report (Pg. 129) Receive and file the 2022 Las Virgenes Reservoir (Westlake) Dam Settlement Report.