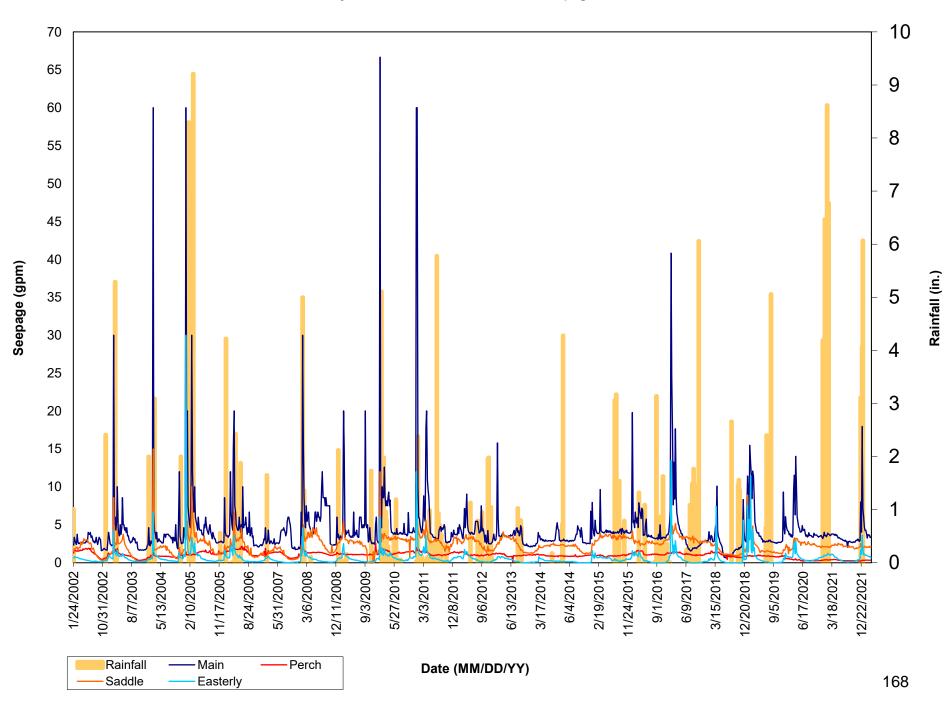

#### 9. ENGINEERING AND EXTERNAL AFFAIRS

9.A 2022 Las Virgenes Reservoir (Westlake) Dam Settlement Report (Pg. 129) Receive and file the 2022 Las Virgenes Reservoir (Westlake) Dam Settlement Report.