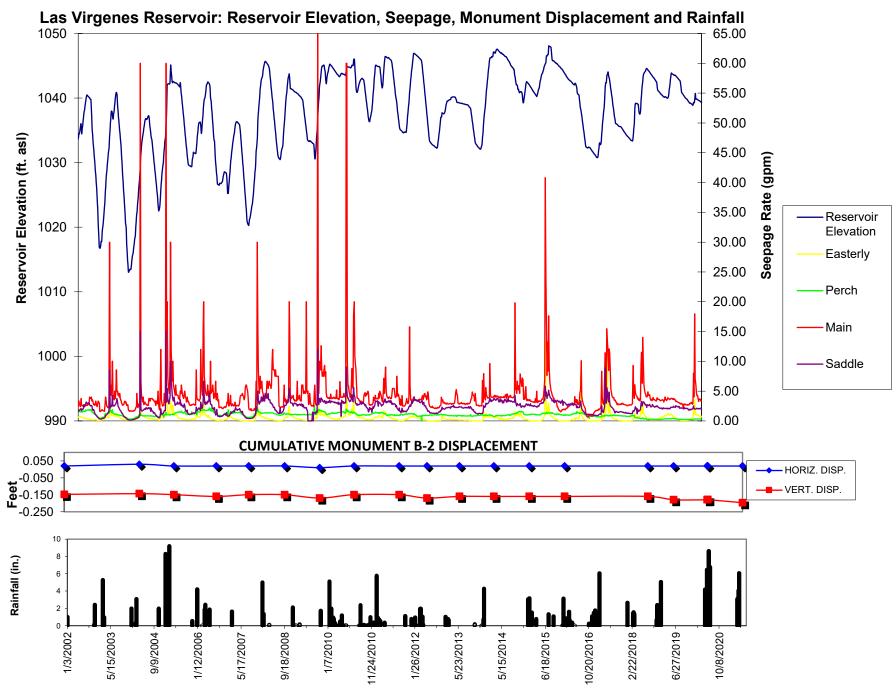

#### 9. ENGINEERING AND EXTERNAL AFFAIRS

9.A 2022 Las Virgenes Reservoir (Westlake) Dam Settlement Report (Pg. 129) Receive and file the 2022 Las Virgenes Reservoir (Westlake) Dam Settlement Report.