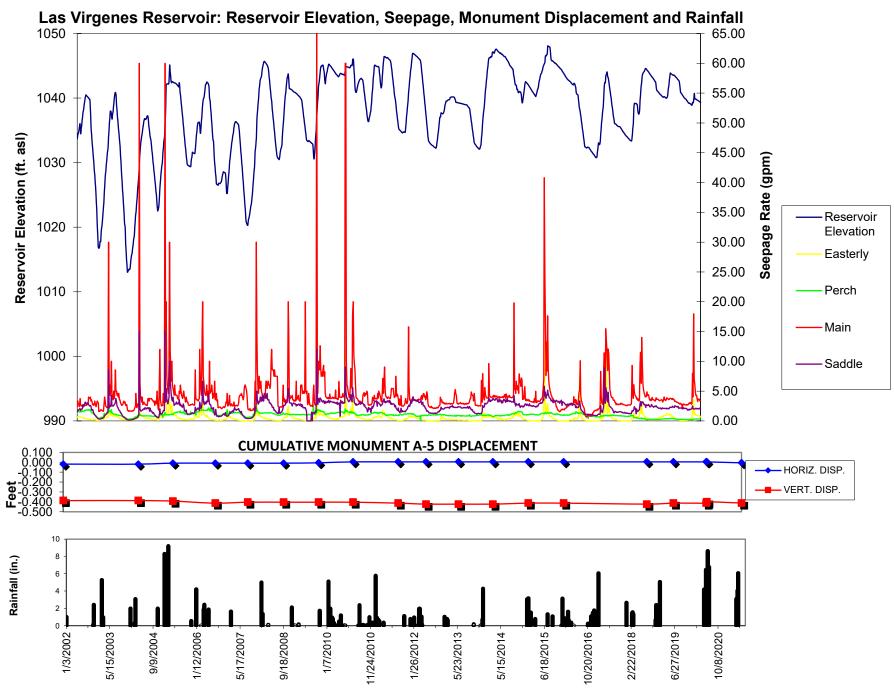

#### 9. ENGINEERING AND EXTERNAL AFFAIRS

9.A 2022 Las Virgenes Reservoir (Westlake) Dam Settlement Report (Pg. 129) Receive and file the 2022 Las Virgenes Reservoir (Westlake) Dam Settlement Report.