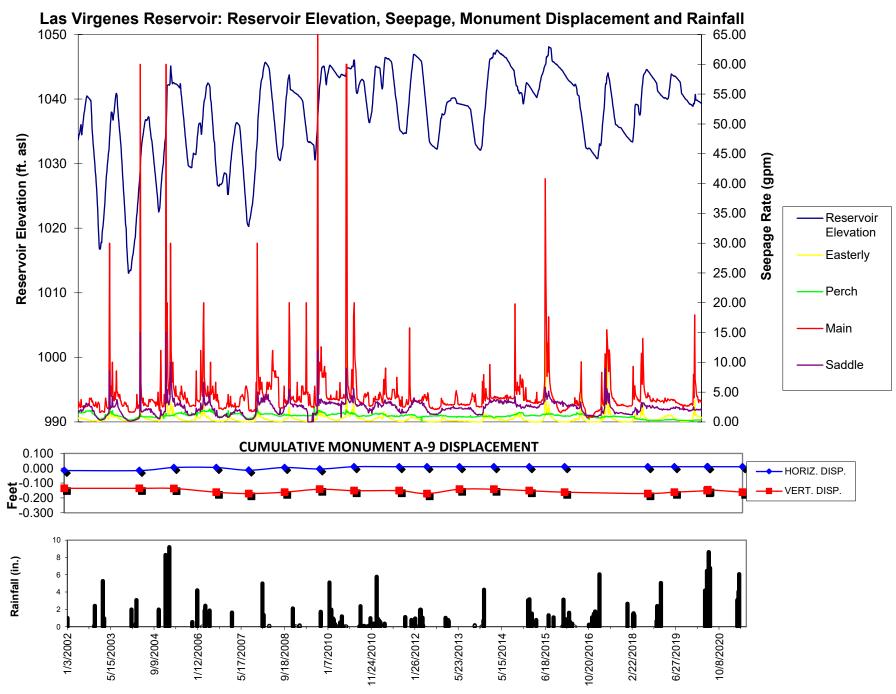

#### 9. ENGINEERING AND EXTERNAL AFFAIRS

9.A 2022 Las Virgenes Reservoir (Westlake) Dam Settlement Report (Pg. 129) Receive and file the 2022 Las Virgenes Reservoir (Westlake) Dam Settlement Report.