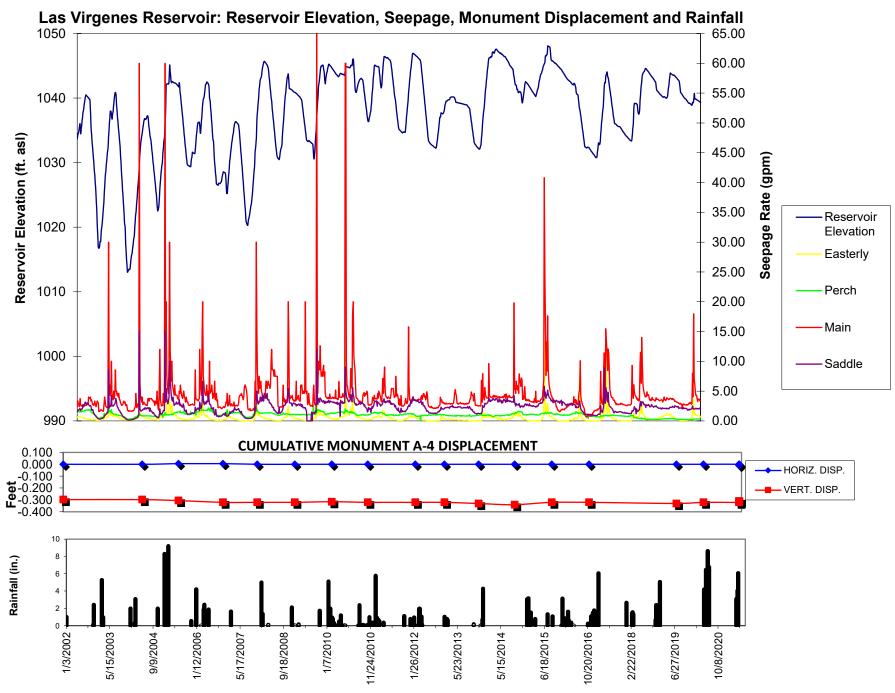

#### 9. ENGINEERING AND EXTERNAL AFFAIRS

9.A 2022 Las Virgenes Reservoir (Westlake) Dam Settlement Report (Pg. 129) Receive and file the 2022 Las Virgenes Reservoir (Westlake) Dam Settlement Report.