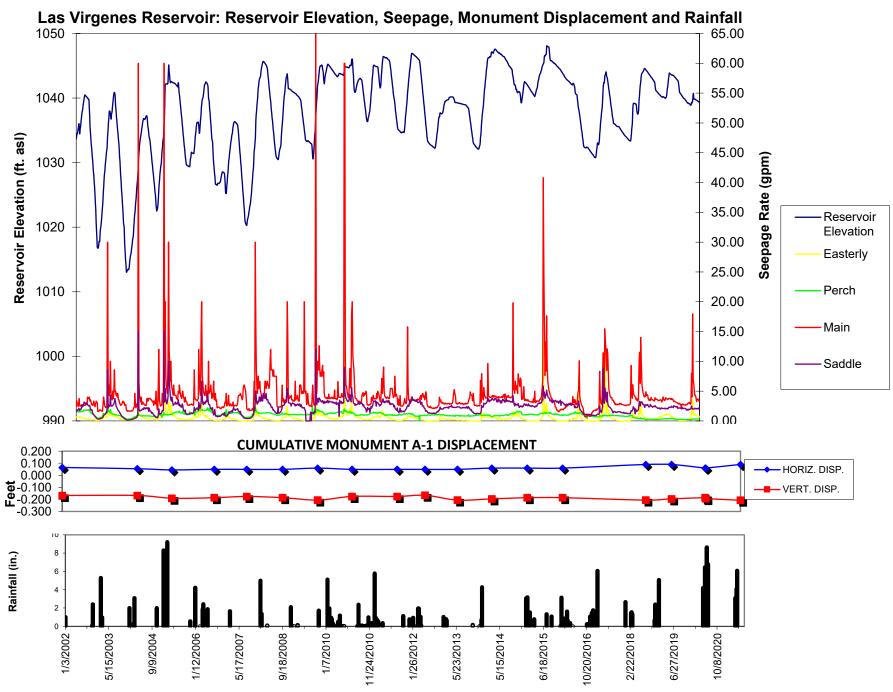

#### 9. ENGINEERING AND EXTERNAL AFFAIRS

9.A 2022 Las Virgenes Reservoir (Westlake) Dam Settlement Report (Pg. 129) Receive and file the 2022 Las Virgenes Reservoir (Westlake) Dam Settlement Report.