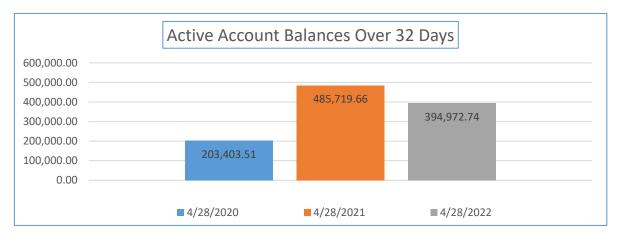

| Yearly Balance Due<br>Comparison                          | 4/28/2020  | 4/28/2021  | 4/28/2022  | Percentage Week<br>04/28/2021 to<br>04/28/2022 | Total Sales YTD                    |
|-----------------------------------------------------------|------------|------------|------------|------------------------------------------------|------------------------------------|
| Active Accounts with a<br>Balance Due Over 32 Days<br>Old | 203,403.51 | 485,719.66 | 394,972.74 | -18.68%                                        | 19,775,234.22                      |
| Yearly Balance Due<br>Comparison                          | 4/28/2020  | 4/28/2021  | 4/28/2022  | Percentage Week<br>04/28/2021 to<br>04/28/2022 | Total Number of Active<br>Accounts |
| Number of Accounts                                        | 1069       | 941        | 990        | 5.21%                                          | 21,310                             |