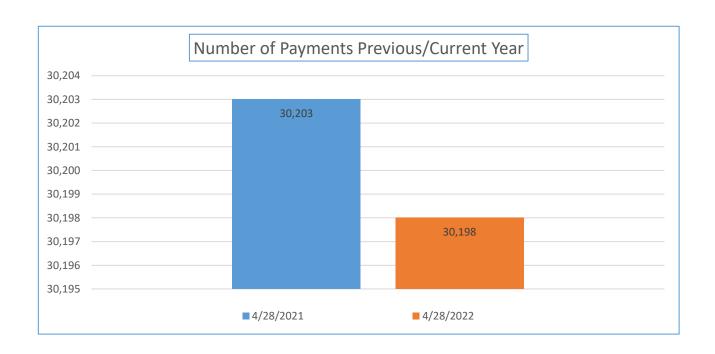

| Payment<br>Numbers/Totals<br>Previous Year/Current<br>Year            | 3/31/2021    | 3/31/2022    | 4/28/2021    | 4/28/2022    |
|-----------------------------------------------------------------------|--------------|--------------|--------------|--------------|
| Payment Numbers<br>(Water/sewer bill<br>reflected as two<br>payments) | 31,754       | 47,740       | 30,203       | 30,198       |
| Payment Totals                                                        | 5,236,271.80 | 6,120,494.23 | 4,424,970.30 | 4,773,771.59 |