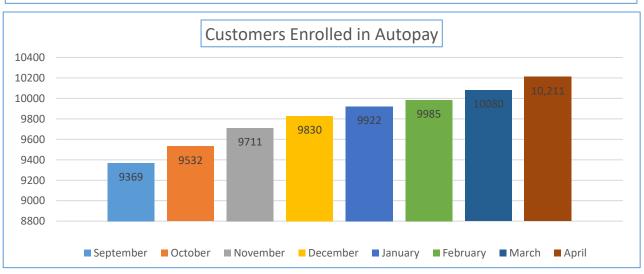

| Online Features<br>Customers are<br>Utilizing | January | February | March | April  | Opt In % |
|-----------------------------------------------|---------|----------|-------|--------|----------|
| Customers Enrolled in<br>Paperless Billing    | 8667    | 8756     | 8869  | 8953   | 42.01%   |
| Customers Enrolled in<br>Autopay              | 9922    | 9985     | 10080 | 10,211 | 47.92%   |