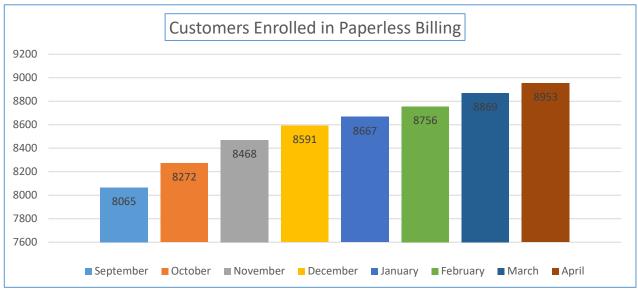

| Online Features<br>Customers are<br>Utilizing | January | February | March | April  | Opt In % |
|-----------------------------------------------|---------|----------|-------|--------|----------|
| Customers Enrolled in<br>Paperless Billing    | 8667    | 8756     | 8869  | 8953   | 42.01%   |
| Customers Enrolled in<br>Autopay              | 9922    | 9985     | 10080 | 10,211 | 47.92%   |