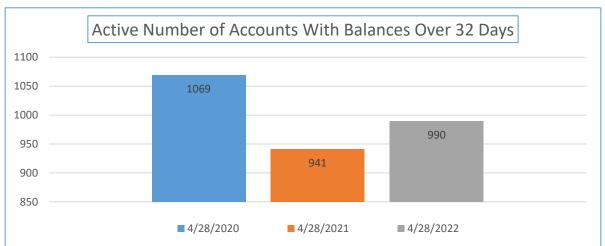

| Yearly Balance Due<br>Comparison                          | 4/28/2020  | 4/28/2021  | 4/28/2022  | Percentage Week<br>04/28/2021 to<br>04/28/2022 | Total Sales YTD                    |
|-----------------------------------------------------------|------------|------------|------------|------------------------------------------------|------------------------------------|
| Active Accounts with a<br>Balance Due Over 32 Days<br>Old | 203,403.51 | 485,719.66 | 394,972.74 | -18.68%                                        | 19,775,234.22                      |
| Yearly Balance Due<br>Comparison                          | 4/28/2020  | 4/28/2021  | 4/28/2022  | Percentage Week<br>04/28/2021 to<br>04/28/2022 | Total Number of Active<br>Accounts |
| Number of Accounts                                        | 1069       | 941        | 990        | 5.21%                                          | 21,310                             |