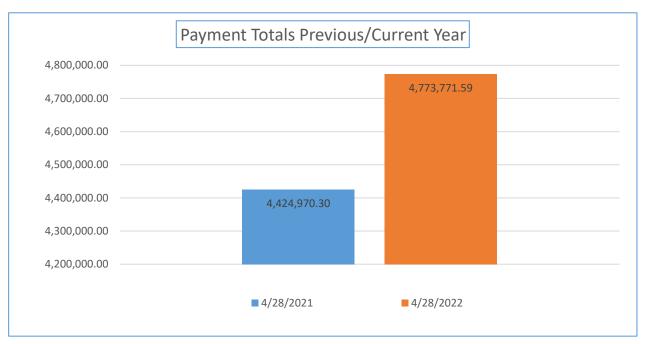

| Payment<br>Numbers/Totals<br>Previous Year/Current<br>Year            | 3/31/2021    | 3/31/2022    | 4/28/2021    | 4/28/2022    |
|-----------------------------------------------------------------------|--------------|--------------|--------------|--------------|
| Payment Numbers<br>(Water/sewer bill<br>reflected as two<br>payments) | 31,754       | 47,740       | 30,203       | 30,198       |
| Payment Totals                                                        | 5,236,271.80 | 6,120,494.23 | 4,424,970.30 | 4,773,771.59 |