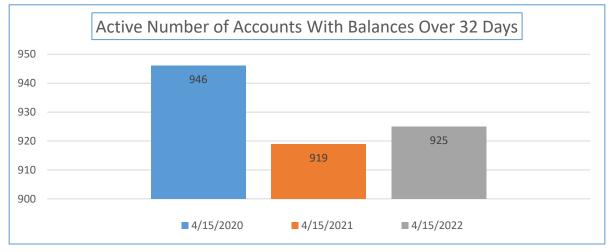

| Yearly Balance Due<br>Comparison                          | 4/15/2020  | 4/15/2021  | 4/15/2022  | Percentage Week<br>04/15/2021 to<br>04/15/2022 | Total Sales YTD                    |
|-----------------------------------------------------------|------------|------------|------------|------------------------------------------------|------------------------------------|
| Active Accounts with a<br>Balance Due Over 32 Days<br>Old | 201,111.63 | 515,601.79 | 519,769.79 | 0.81%                                          | 17,829,928.62                      |
| Yearly Balance Due<br>Comparison                          | 4/15/2020  | 4/15/2021  | 4/15/2022  | Percentage Week<br>04/15/2021 to<br>04/15/2022 | Total Number of Active<br>Accounts |
| Number of Accounts                                        | 946        | 919        | 925        | 0.65%                                          | 21,310                             |