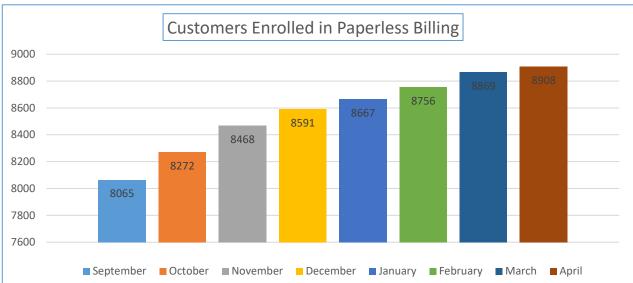

| Online Features<br>Customers are<br>Utilizing | January | February | March | April | Opt In % |
|-----------------------------------------------|---------|----------|-------|-------|----------|
| Customers Enrolled in<br>Paperless Billing    | 8667    | 8756     | 8869  | 8908  | 41.80%   |
| Customers Enrolled in<br>Autopay              | 9922    | 9985     | 10080 | 10137 | 47.57%   |

| Online Features<br>Customers are<br>Utilizing | December |
|-----------------------------------------------|----------|
| Customers Enrolled in<br>Paperless Billing    | 8591     |
| Customers Enrolled in<br>Autopay              | 9830     |

| Online Features<br>Customers are<br>Utilizing | August | September | October | November |
|-----------------------------------------------|--------|-----------|---------|----------|
| Customers Enrolled in<br>Paperless Billing    | 7904   | 8065      | 8272    | 8468     |
| Customers Enrolled in<br>Autopay              | 9243   | 9369      | 9532    | 9711     |