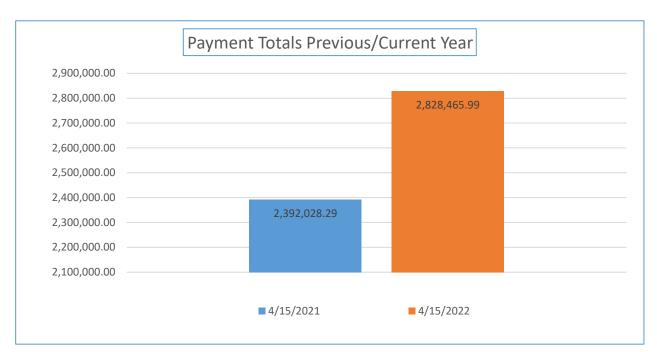

| Payment<br>Numbers/Totals<br>Previous Year/Current<br>Year            | 3/31/2021    | 3/31/2022    | 4/15/2021    | 4/15/2022    |
|-----------------------------------------------------------------------|--------------|--------------|--------------|--------------|
| Payment Numbers<br>(Water/sewer bill<br>reflected as two<br>payments) | 31,754       | 47,740       | 18,886       | 19,284       |
| Payment Totals                                                        | 5,236,271.80 | 6,120,494.23 | 2,392,028.29 | 2,828,465.99 |