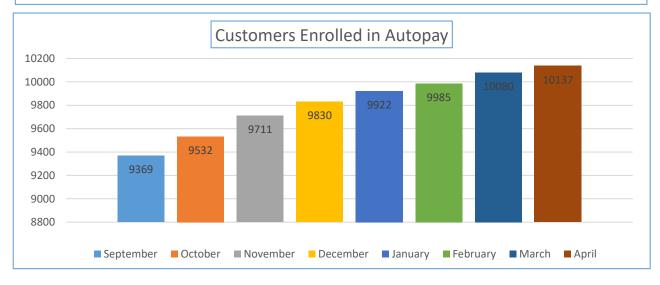

| Online Features<br>Customers are<br>Utilizing | January | February | March | April | Opt In % |
|-----------------------------------------------|---------|----------|-------|-------|----------|
| Customers Enrolled in<br>Paperless Billing    | 8667    | 8756     | 8869  | 8908  | 41.80%   |
| Customers Enrolled in<br>Autopay              | 9922    | 9985     | 10080 | 10137 | 47.57%   |

| Online Features<br>Customers are<br>Utilizing | December |
|-----------------------------------------------|----------|
| Customers Enrolled in<br>Paperless Billing    | 8591     |
| Customers Enrolled in<br>Autopay              | 9830     |

| Online Features<br>Customers are<br>Utilizing | August | September | October | November |
|-----------------------------------------------|--------|-----------|---------|----------|
| Customers Enrolled in<br>Paperless Billing    | 7904   | 8065      | 8272    | 8468     |
| Customers Enrolled in<br>Autopay              | 9243   | 9369      | 9532    | 9711     |