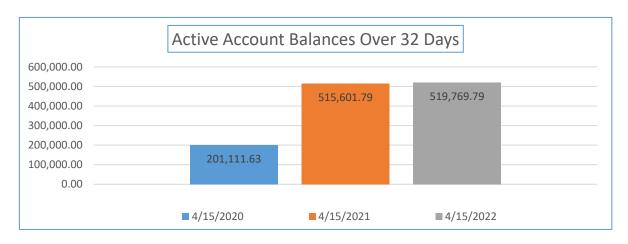

| Yearly Balance Due<br>Comparison                          | 4/15/2020  | 4/15/2021  | 4/15/2022  | Percentage Week<br>04/15/2021 to<br>04/15/2022 | Total Sales YTD                    |
|-----------------------------------------------------------|------------|------------|------------|------------------------------------------------|------------------------------------|
| Active Accounts with a<br>Balance Due Over 32 Days<br>Old | 201,111.63 | 515,601.79 | 519,769.79 | 0.81%                                          | 17,829,928.62                      |
| Yearly Balance Due<br>Comparison                          | 4/15/2020  | 4/15/2021  | 4/15/2022  | Percentage Week<br>04/15/2021 to<br>04/15/2022 | Total Number of Active<br>Accounts |
| Number of Accounts                                        | 946        | 919        | 925        | 0.65%                                          | 21,310                             |