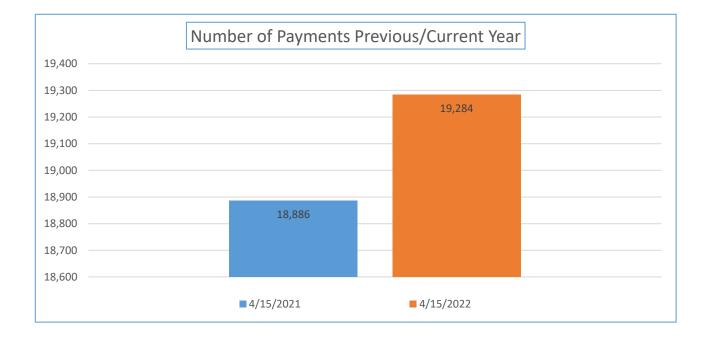

| Payment<br>Numbers/Totals<br>Previous Year/Current<br>Year            | 3/31/2021    | 3/31/2022    | 4/15/2021    | 4/15/2022    |
|-----------------------------------------------------------------------|--------------|--------------|--------------|--------------|
| Payment Numbers<br>(Water/sewer bill<br>reflected as two<br>payments) | 31,754       | 47,740       | 18,886       | 19,284       |
| Payment Totals                                                        | 5,236,271.80 | 6,120,494.23 | 2,392,028.29 | 2,828,465.99 |