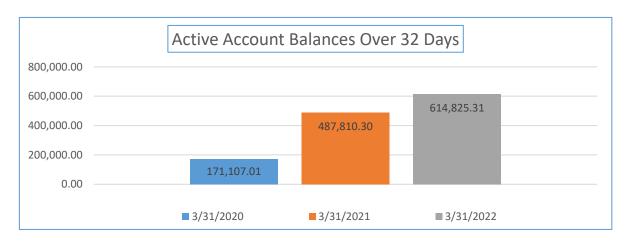

| Yearly Balance Due<br>Comparison                          | 3/31/2020  | 3/31/2021  | 3/31/2022  | Percentage Week<br>03/31/2021 to<br>03/31/2022 | Total Sales YTD                    |
|-----------------------------------------------------------|------------|------------|------------|------------------------------------------------|------------------------------------|
| Active Accounts with a<br>Balance Due Over 32 Days<br>Old | 171,107.01 | 487,810.30 | 614,825.31 | 26.04%                                         | 15,001,462.63                      |
| Yearly Balance Due<br>Comparison                          | 3/31/2020  | 3/31/2021  | 3/31/2022  | Percentage Week<br>03/31/2021 to<br>03/31/2022 | Total Number of Active<br>Accounts |
| Number of Accounts                                        | 948        | 835        | 1003       | 20.12%                                         | 21,310                             |