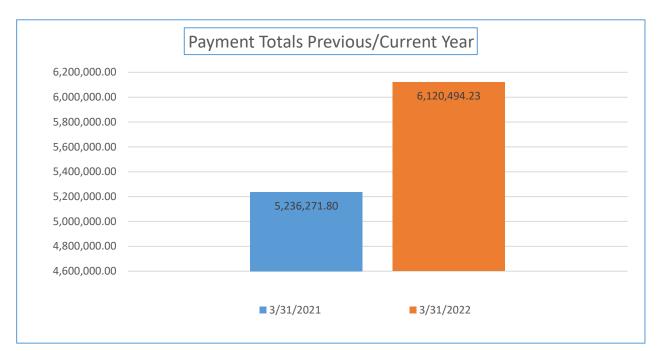

| Payment<br>Numbers/Totals<br>Previous Year/Current<br>Year            | 2/28/2021    | 2/28/2022    | 3/31/2021    | 3/31/2022    |
|-----------------------------------------------------------------------|--------------|--------------|--------------|--------------|
| Payment Numbers<br>(Water/sewer bill<br>reflected as two<br>payments) | 34,995       | 39,119       | 31,754       | 47,740       |
| Payment Totals                                                        | 5,205,517.10 | 4,680,231.63 | 5,236,271.80 | 6,120,494.23 |