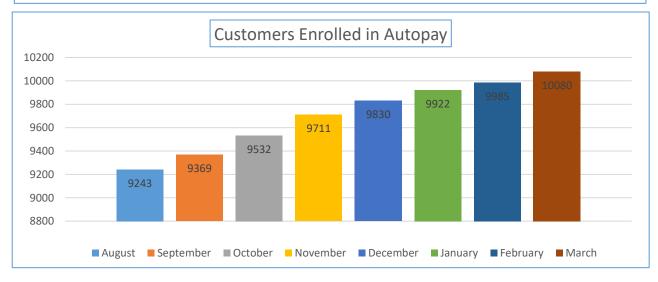

| Online Features<br>Customers are<br>Utilizing | December | January | February | March | Opt In % |
|-----------------------------------------------|----------|---------|----------|-------|----------|
| Customers Enrolled in<br>Paperless Billing    | 8591     | 8667    | 8756     | 8869  | 41.62%   |
| Customers Enrolled in<br>Autopay              | 9830     | 9922    | 9985     | 10080 | 47.30%   |

| Online Features<br>Customers are<br>Utilizing | August | September | October | November |
|-----------------------------------------------|--------|-----------|---------|----------|
| Customers Enrolled in<br>Paperless Billing    | 7904   | 8065      | 8272    | 8468     |
| Customers Enrolled in<br>Autopay              | 9243   | 9369      | 9532    | 9711     |