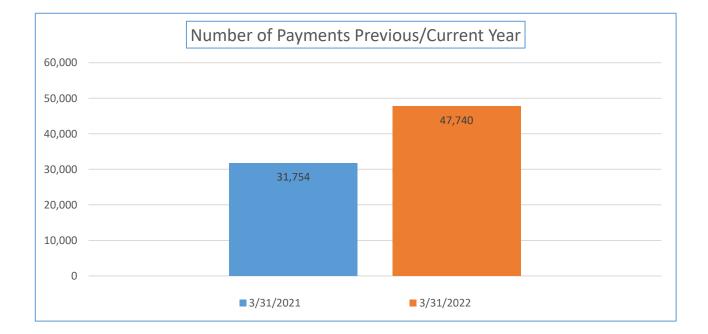

| Payment<br>Numbers/Totals<br>Previous Year/Current<br>Year            | 2/28/2021    | 2/28/2022    | 3/31/2021    | 3/31/2022    |
|-----------------------------------------------------------------------|--------------|--------------|--------------|--------------|
| Payment Numbers<br>(Water/sewer bill<br>reflected as two<br>payments) | 34,995       | 39,119       | 31,754       | 47,740       |
| Payment Totals                                                        | 5,205,517.10 | 4,680,231.63 | 5,236,271.80 | 6,120,494.23 |