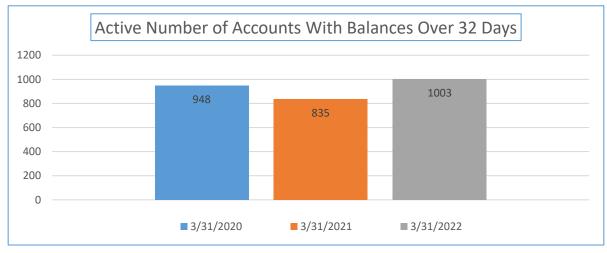

| Yearly Balance Due<br>Comparison                          | 3/31/2020  | 3/31/2021  | 3/31/2022  | Percentage Week<br>03/31/2021 to<br>03/31/2022 | Total Sales YTD                    |
|-----------------------------------------------------------|------------|------------|------------|------------------------------------------------|------------------------------------|
| Active Accounts with a<br>Balance Due Over 32 Days<br>Old | 171,107.01 | 487,810.30 | 614,825.31 | 26.04%                                         | 15,001,462.63                      |
| Yearly Balance Due<br>Comparison                          | 3/31/2020  | 3/31/2021  | 3/31/2022  | Percentage Week<br>03/31/2021 to<br>03/31/2022 | Total Number of Active<br>Accounts |
| Number of Accounts                                        | 948        | 835        | 1003       | 20.12%                                         | 21,310                             |