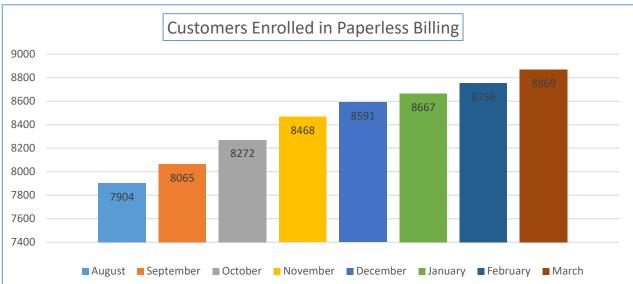

| Online Features<br>Customers are<br>Utilizing | December | January | February | March | Opt In % |
|-----------------------------------------------|----------|---------|----------|-------|----------|
| Customers Enrolled in<br>Paperless Billing    | 8591     | 8667    | 8756     | 8869  | 41.62%   |
| Customers Enrolled in<br>Autopay              | 9830     | 9922    | 9985     | 10080 | 47.30%   |

| Online Features<br>Customers are<br>Utilizing | August | September | October | November |
|-----------------------------------------------|--------|-----------|---------|----------|
| Customers Enrolled in<br>Paperless Billing    | 7904   | 8065      | 8272    | 8468     |
| Customers Enrolled in<br>Autopay              | 9243   | 9369      | 9532    | 9711     |