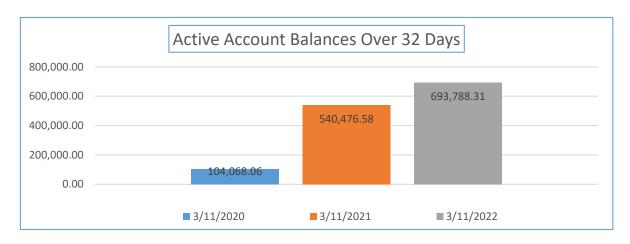

| Yearly Balance Due<br>Comparison                          | 3/11/2020  | 3/11/2021  | 3/11/2022  | Percentage Week<br>03/11/2021 to<br>03/11/2022 | Total Sales YTD                    |
|-----------------------------------------------------------|------------|------------|------------|------------------------------------------------|------------------------------------|
| Active Accounts with a<br>Balance Due Over 32 Days<br>Old | 104,068.06 | 540,476.58 | 693,788.31 | 28.37%                                         | 11,212,983.17                      |
| Yearly Balance Due<br>Comparison                          | 3/11/2020  | 3/11/2021  | 3/11/2022  | Percentage Week<br>03/11/2021 to<br>03/11/2022 | Total Number of Active<br>Accounts |
| Number of Accounts                                        | 570        | 1008       | 1094       | 8.53%                                          | 21,312                             |