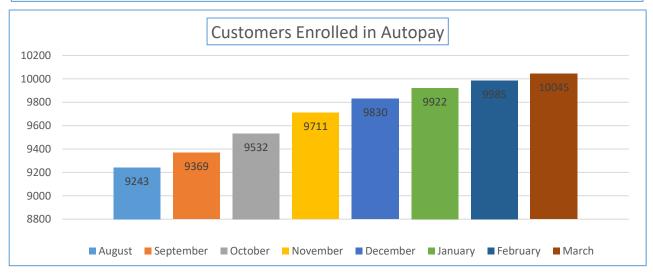

| Online Features<br>Customers are<br>Utilizing | December | January | February | March | Opt In % |
|-----------------------------------------------|----------|---------|----------|-------|----------|
| Customers Enrolled in<br>Paperless Billing    | 8591     | 8667    | 8756     | 8778  | 41.19%   |
| Customers Enrolled in<br>Autopay              | 9830     | 9922    | 9985     | 10045 | 47.13%   |

| Online Features<br>Customers are<br>Utilizing | August | September | October | November |
|-----------------------------------------------|--------|-----------|---------|----------|
| Customers Enrolled in<br>Paperless Billing    | 7904   | 8065      | 8272    | 8468     |
| Customers Enrolled in<br>Autopay              | 9243   | 9369      | 9532    | 9711     |