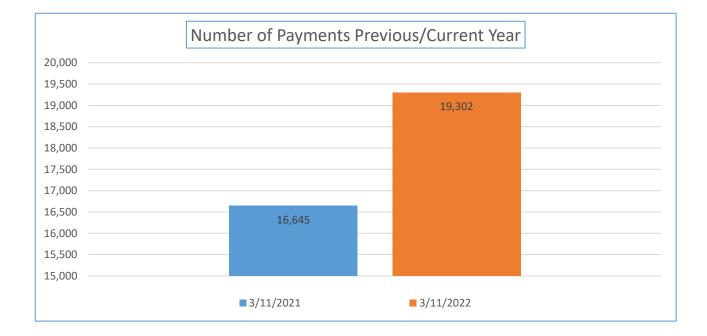

| Payment<br>Numbers/Totals<br>Previous Year/Current<br>Year            | 2/28/2021    | 2/28/2022    | 3/11/2021    | 3/11/2022    |
|-----------------------------------------------------------------------|--------------|--------------|--------------|--------------|
| Payment Numbers<br>(Water/sewer bill<br>reflected as two<br>payments) | 34,995       | 39,119       | 16,645       | 19,302       |
| Payment Totals                                                        | 5,205,517.10 | 4,680,231.63 | 2,070,745.36 | 2,322,014.77 |