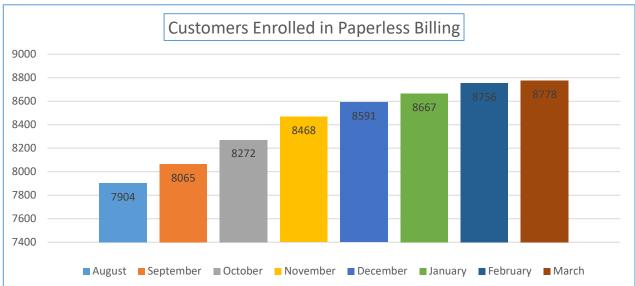

| Online Features<br>Customers are<br>Utilizing | December | January | February | March | Opt In % |
|-----------------------------------------------|----------|---------|----------|-------|----------|
| Customers Enrolled in<br>Paperless Billing    | 8591     | 8667    | 8756     | 8778  | 41.19%   |
| Customers Enrolled in<br>Autopay              | 9830     | 9922    | 9985     | 10045 | 47.13%   |

| Online Features<br>Customers are<br>Utilizing | August | September | October | November |
|-----------------------------------------------|--------|-----------|---------|----------|
| Customers Enrolled in<br>Paperless Billing    | 7904   | 8065      | 8272    | 8468     |
| Customers Enrolled in<br>Autopay              | 9243   | 9369      | 9532    | 9711     |