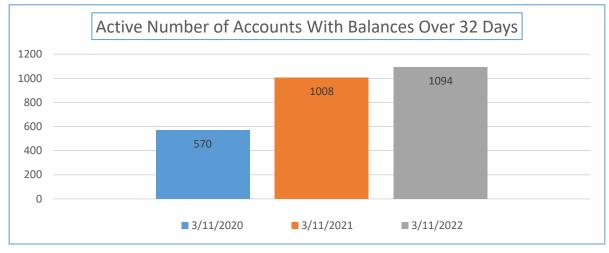

| Yearly Balance Due<br>Comparison                          | 3/11/2020  | 3/11/2021  | 3/11/2022  | Percentage Week<br>03/11/2021 to<br>03/11/2022 | Total Sales YTD                    |
|-----------------------------------------------------------|------------|------------|------------|------------------------------------------------|------------------------------------|
| Active Accounts with a<br>Balance Due Over 32 Days<br>Old | 104,068.06 | 540,476.58 | 693,788.31 | 28.37%                                         | 11,212,983.17                      |
| Yearly Balance Due<br>Comparison                          | 3/11/2020  | 3/11/2021  | 3/11/2022  | Percentage Week<br>03/11/2021 to<br>03/11/2022 | Total Number of Active<br>Accounts |
| Number of Accounts                                        | 570        | 1008       | 1094       | 8.53%                                          | 21,312                             |