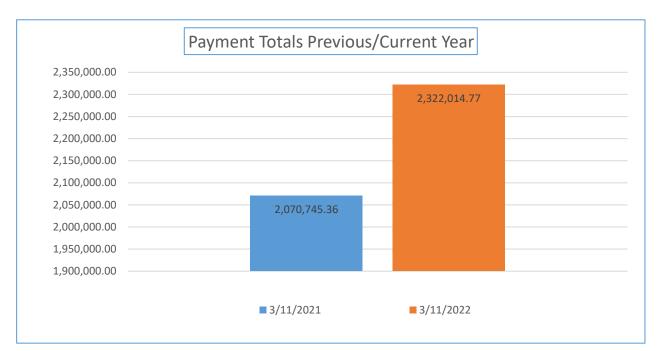

| Payment<br>Numbers/Totals<br>Previous Year/Current<br>Year            | 2/28/2021    | 2/28/2022    | 3/11/2021    | 3/11/2022    |
|-----------------------------------------------------------------------|--------------|--------------|--------------|--------------|
| Payment Numbers<br>(Water/sewer bill<br>reflected as two<br>payments) | 34,995       | 39,119       | 16,645       | 19,302       |
| Payment Totals                                                        | 5,205,517.10 | 4,680,231.63 | 2,070,745.36 | 2,322,014.77 |