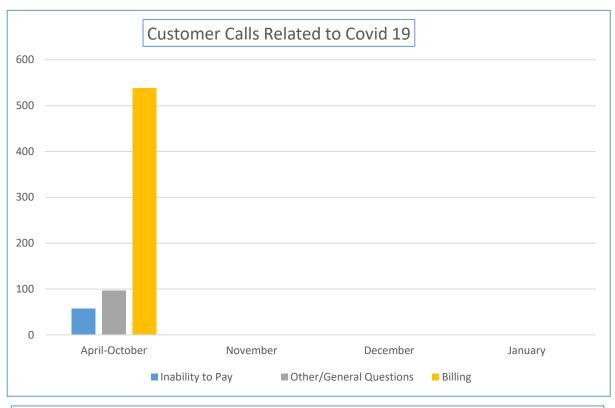

## Customer Related Impacts for Week Ending January 28th, 2022

| Customer Calls Related<br>to Covid 19 | April-October | November | December | January |
|---------------------------------------|---------------|----------|----------|---------|
| Inability to Pay                      | 57            |          |          |         |
| AutoPay Cancellations                 | 7             |          |          |         |
| Other/General Questions               | 96            |          |          |         |
| Billing                               | 538           |          |          |         |
| Water Quality                         | 1             |          |          |         |
| Water Conservation                    | 3             |          |          |         |