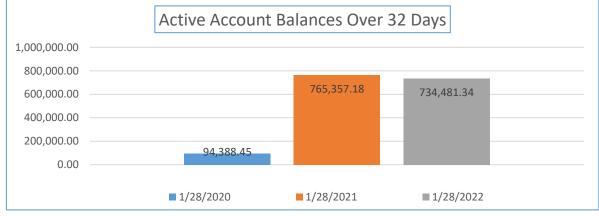

| Yearly Balance Due<br>Comparison                          | 1/28/2020 | 1/28/2021  | 1/28/2022  | Percentage Week<br>01/28/2021 to<br>01/28/2022 | Total Sales YTD                    |
|-----------------------------------------------------------|-----------|------------|------------|------------------------------------------------|------------------------------------|
| Active Accounts with a<br>Balance Due Over 32 Days<br>Old | 94,388.45 | 765,357.18 | 734,481.34 | -4.03%                                         | 4,380,817.69                       |
| Yearly Balance Due<br>Comparison                          | 1/28/2020 | 1/28/2021  | 1/28/2022  | Percentage Week<br>01/28/2021 to<br>01/28/2022 | Total Number of Active<br>Accounts |
| Number of Accounts                                        | 665       | 1508       | 1208       | -19.89%                                        | 21,309                             |