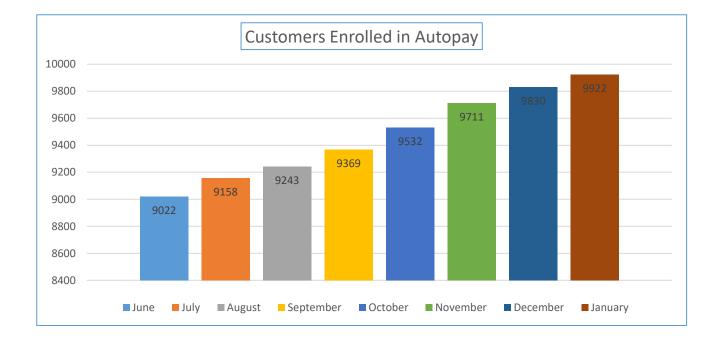

| Online Features<br>Customers are<br>Utilizing | October | November | December | January | Opt In % |
|-----------------------------------------------|---------|----------|----------|---------|----------|
| Customers Enrolled in<br>Paperless Billing    | 8272    | 8468     | 8591     | 8667    | 40.67%   |
| Customers Enrolled in<br>Autopay              | 9532    | 9711     | 9830     | 9922    | 46.56%   |

| Online Features<br>Customers are<br>Utilizing | August | September |  |
|-----------------------------------------------|--------|-----------|--|
| Customers Enrolled in<br>Paperless Billing    | 7904   | 8065      |  |
| Customers Enrolled in<br>Autopay              | 9243   | 9369      |  |

| Online Features<br>Customers are<br>Utilizing | April | May  | June | July |
|-----------------------------------------------|-------|------|------|------|
| Customers Enrolled in<br>Paperless Billing    | 7478  | 7567 | 7669 | 7781 |
| Customers Enrolled in<br>Autopay              | 8787  | 8883 | 9022 | 9158 |