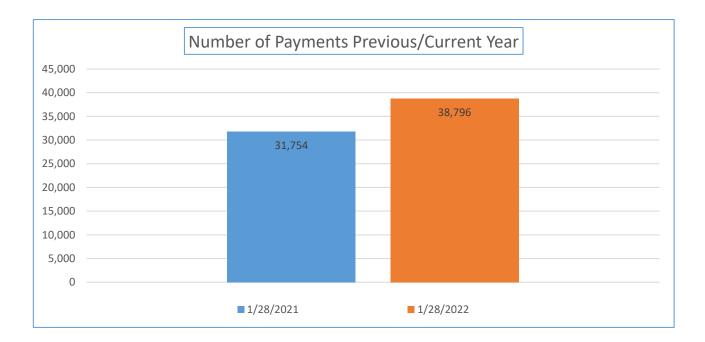

| Payment<br>Numbers/Totals<br>Previous Year/Current<br>Year            | 12/31/2020   | 12/31/2021   | 1/28/2021    | 1/28/2022    |
|-----------------------------------------------------------------------|--------------|--------------|--------------|--------------|
| Payment Numbers<br>(Water/sewer bill<br>reflected as two<br>payments) | 39,417       | 37,221       | 31,754       | 38,796       |
| Payment Totals                                                        | 6,280,896.35 | 5,989,958.20 | 5,236,271.80 | 4,380,817.69 |