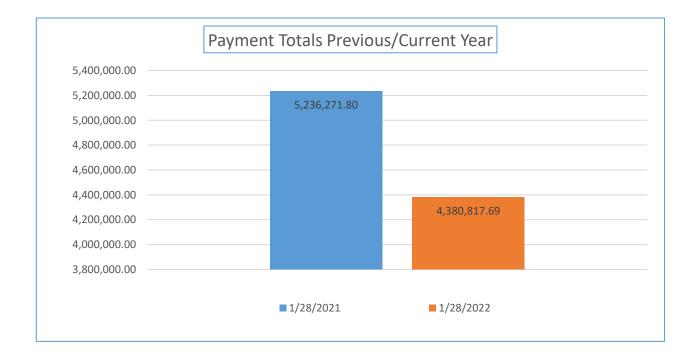

| Payment<br>Numbers/Totals<br>Previous Year/Current<br>Year            | 12/31/2020   | 12/31/2021   | 1/28/2021    | 1/28/2022    |
|-----------------------------------------------------------------------|--------------|--------------|--------------|--------------|
| Payment Numbers<br>(Water/sewer bill<br>reflected as two<br>payments) | 39,417       | 37,221       | 31,754       | 38,796       |
| Payment Totals                                                        | 6,280,896.35 | 5,989,958.20 | 5,236,271.80 | 4,380,817.69 |