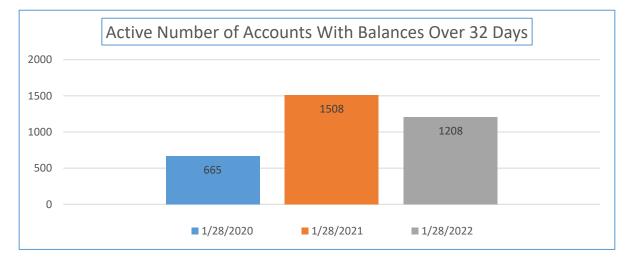

| Yearly Balance Due<br>Comparison                          | 1/28/2020 | 1/28/2021  | 1/28/2022  | Percentage Week<br>01/28/2021 to<br>01/28/2022 | Total Sales YTD                    |
|-----------------------------------------------------------|-----------|------------|------------|------------------------------------------------|------------------------------------|
| Active Accounts with a<br>Balance Due Over 32 Days<br>Old | 94,388.45 | 765,357.18 | 734,481.34 | -4.03%                                         | 4,380,817.69                       |
| Yearly Balance Due<br>Comparison                          | 1/28/2020 | 1/28/2021  | 1/28/2022  | Percentage Week<br>01/28/2021 to<br>01/28/2022 | Total Number of Active<br>Accounts |
| Number of Accounts                                        | 665       | 1508       | 1208       | -19.89%                                        | 21,309                             |