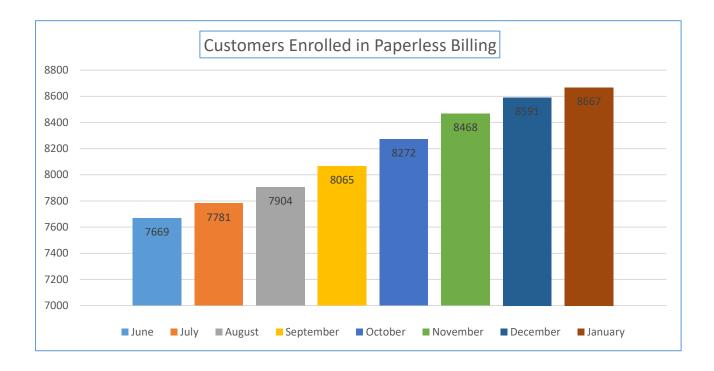

| Online Features<br>Customers are<br>Utilizing | October | November | December | January | Opt In % |
|-----------------------------------------------|---------|----------|----------|---------|----------|
| Customers Enrolled in<br>Paperless Billing    | 8272    | 8468     | 8591     | 8667    | 40.67%   |
| Customers Enrolled in<br>Autopay              | 9532    | 9711     | 9830     | 9922    | 46.56%   |

| Online Features<br>Customers are<br>Utilizing | August | September |  |
|-----------------------------------------------|--------|-----------|--|
| Customers Enrolled in<br>Paperless Billing    | 7904   | 8065      |  |
| Customers Enrolled in<br>Autopay              | 9243   | 9369      |  |

| Online Features<br>Customers are<br>Utilizing | April | May  | June | July |
|-----------------------------------------------|-------|------|------|------|
| Customers Enrolled in<br>Paperless Billing    | 7478  | 7567 | 7669 | 7781 |
| Customers Enrolled in<br>Autopay              | 8787  | 8883 | 9022 | 9158 |