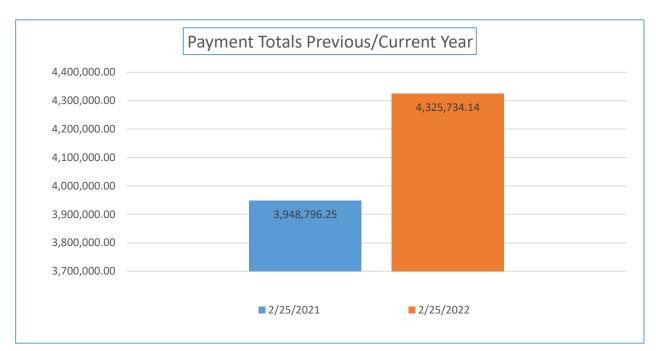

| Payment<br>Numbers/Totals<br>Previous Year/Current<br>Year            | 1/31/2021    | 1/31/2022    | 2/25/2021    | 2/25/2022    |
|-----------------------------------------------------------------------|--------------|--------------|--------------|--------------|
| Payment Numbers<br>(Water/sewer bill<br>reflected as two<br>payments) | 31,754       | 38,796       | 37,648       | 37,638       |
| Payment Totals                                                        | 5,236,271.80 | 4,380,817.69 | 3,948,796.25 | 4,325,734.14 |