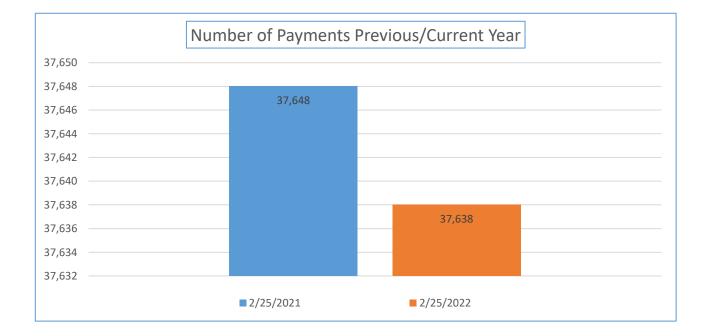

| Payment<br>Numbers/Totals<br>Previous Year/Current<br>Year            | 1/31/2021    | 1/31/2022    | 2/25/2021    | 2/25/2022    |
|-----------------------------------------------------------------------|--------------|--------------|--------------|--------------|
| Payment Numbers<br>(Water/sewer bill<br>reflected as two<br>payments) | 31,754       | 38,796       | 37,648       | 37,638       |
| Payment Totals                                                        | 5,236,271.80 | 4,380,817.69 | 3,948,796.25 | 4,325,734.14 |