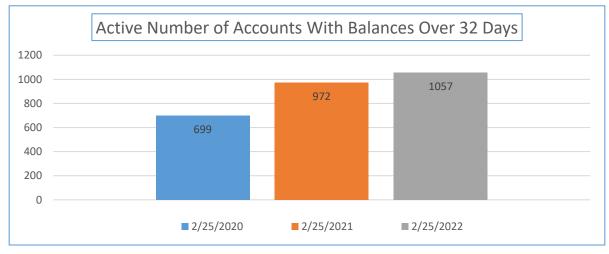

| Yearly Balance Due<br>Comparison                          | 2/25/2020  | 2/25/2021  | 2/25/2022  | Percentage Week<br>02/25/2021 to<br>02/25/2022 | Total Sales YTD                    |
|-----------------------------------------------------------|------------|------------|------------|------------------------------------------------|------------------------------------|
| Active Accounts with a<br>Balance Due Over 32 Days<br>Old | 119,832.87 | 534,652.23 | 657,868.67 | 23.05%                                         | 8,706,551.83                       |
| Yearly Balance Due<br>Comparison                          | 2/25/2020  | 2/25/2021  | 2/25/2022  | Percentage Week<br>02/25/2021 to<br>02/25/2022 | Total Number of Active<br>Accounts |
| Number of Accounts                                        | 699        | 972        | 1057       | 8.74%                                          | 21,313                             |