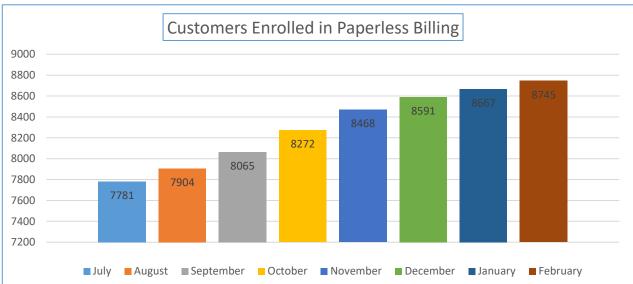

| Online Features<br>Customers are<br>Utilizing | November | December | January | February | Opt In % |
|-----------------------------------------------|----------|----------|---------|----------|----------|
| Customers Enrolled in<br>Paperless Billing    | 8468     | 8591     | 8667    | 8745     | 41.03%   |
| Customers Enrolled in<br>Autopay              | 9711     | 9830     | 9922    | 9976     | 46.81%   |

| Online Features<br>Customers are<br>Utilizing | August | September | October |
|-----------------------------------------------|--------|-----------|---------|
| Customers Enrolled in<br>Paperless Billing    | 7904   | 8065      | 8272    |
| Customers Enrolled in<br>Autopay              | 9243   | 9369      | 9532    |