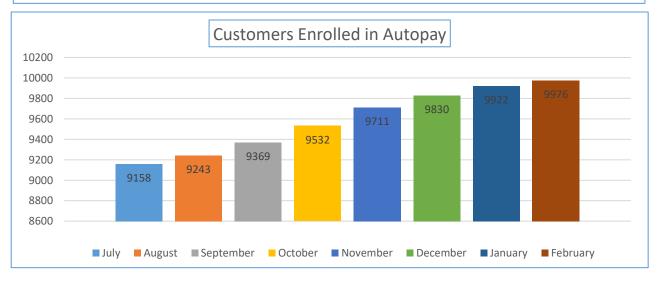

| Online Features<br>Customers are<br>Utilizing | November | December | January | February | Opt In % |
|-----------------------------------------------|----------|----------|---------|----------|----------|
| Customers Enrolled in<br>Paperless Billing    | 8468     | 8591     | 8667    | 8745     | 41.03%   |
| Customers Enrolled in<br>Autopay              | 9711     | 9830     | 9922    | 9976     | 46.81%   |

| Online Features<br>Customers are<br>Utilizing | August | September | October |
|-----------------------------------------------|--------|-----------|---------|
| Customers Enrolled in<br>Paperless Billing    | 7904   | 8065      | 8272    |
| Customers Enrolled in<br>Autopay              | 9243   | 9369      | 9532    |