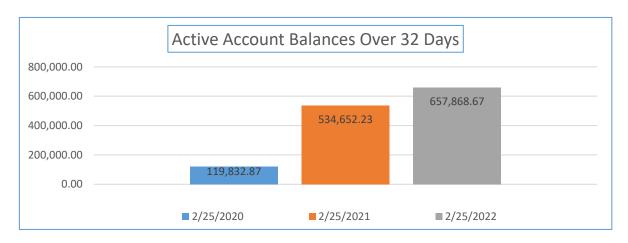

| Yearly Balance Due<br>Comparison                          | 2/25/2020  | 2/25/2021  | 2/25/2022  | Percentage Week<br>02/25/2021 to<br>02/25/2022 | Total Sales YTD                    |
|-----------------------------------------------------------|------------|------------|------------|------------------------------------------------|------------------------------------|
| Active Accounts with a<br>Balance Due Over 32 Days<br>Old | 119,832.87 | 534,652.23 | 657,868.67 | 23.05%                                         | 8,706,551.83                       |
| Yearly Balance Due<br>Comparison                          | 2/25/2020  | 2/25/2021  | 2/25/2022  | Percentage Week<br>02/25/2021 to<br>02/25/2022 | Total Number of Active<br>Accounts |
| Number of Accounts                                        | 699        | 972        | 1057       | 8.74%                                          | 21,313                             |