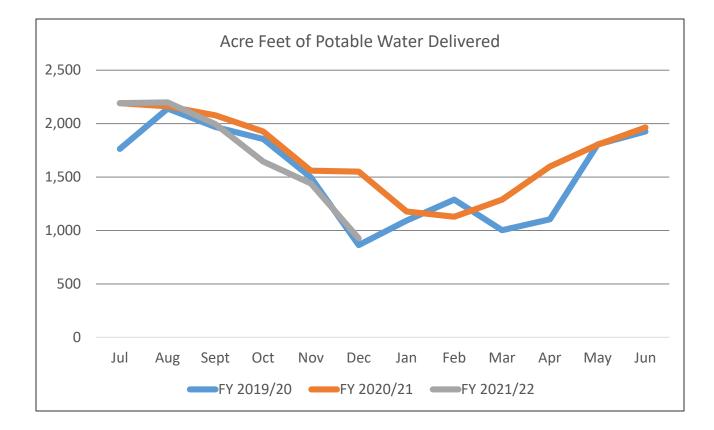

# Second Quarter Financial Review

#### Fiscal Year 2021-22







(dollars in thousands)

|                             | Current<br>Budget<br>2021/22 | Through 50% of the fiscal year <b>Actual Year-to-Date</b> |         | Variance with<br>Prior Year<br>Positive (Negative) |
|-----------------------------|------------------------------|-----------------------------------------------------------|---------|----------------------------------------------------|
|                             |                              | 2021/22                                                   | 2020/21 | 2021/22 to 2020/21                                 |
| Potable Water Operations    |                              |                                                           |         |                                                    |
| Total Operating Revenues