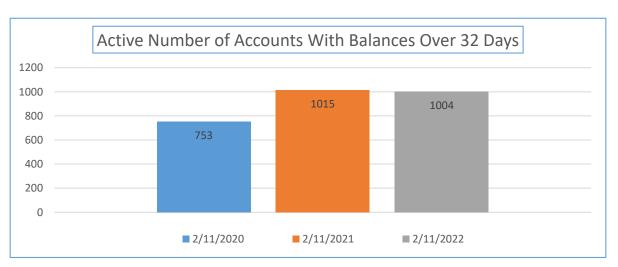

| Yearly Balance Due<br>Comparison                          | 2/11/2020  | 2/11/2021  | 2/11/2022  | Percentage Week<br>02/11/2021 to<br>02/11/2022 | Total Sales YTD                    |
|-----------------------------------------------------------|------------|------------|------------|------------------------------------------------|------------------------------------|
| Active Accounts with a<br>Balance Due Over 32 Days<br>Old | 163,838.99 | 536,078.74 | 595,643.70 | 11.11%                                         | 6,610,855.54                       |
| Yearly Balance Due<br>Comparison                          | 2/11/2020  | 2/11/2021  | 2/11/2022  | Percentage Week<br>02/11/2021 to<br>02/11/2022 | Total Number of Active<br>Accounts |
| Number of Accounts                                        | 753        | 1015       | 1004       | -1.08%                                         | 21,309                             |