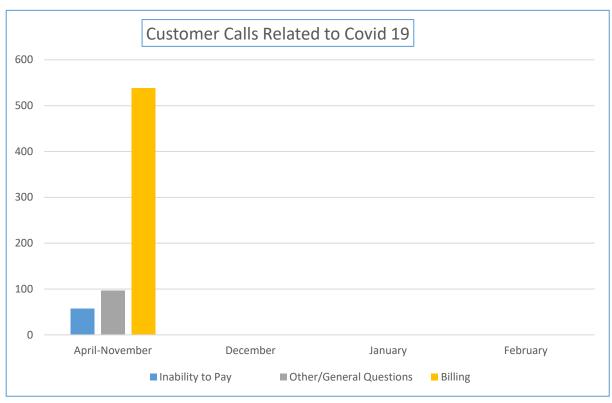

| Customer Calls Related<br>to Covid 19 | April-November | December | January | February |
|---------------------------------------|----------------|----------|---------|----------|
| Inability to Pay                      | 57             |          |         |          |
| AutoPay Cancellations                 | 7              |          |         |          |
| Other/General Questions               | 96             |          |         |          |
| Billing                               | 538            |          |         |          |
| Water Quality                         | 1              |          |         |          |
| Water Conservation                    | 3              |          |         |          |