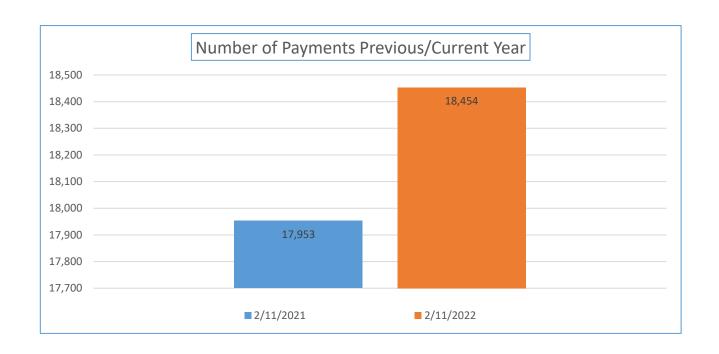

| Payment<br>Numbers/Totals<br>Previous Year/Current<br>Year            | 1/31/2021    | 1/31/2022    | 2/11/2021    | 2/11/2022    |
|-----------------------------------------------------------------------|--------------|--------------|--------------|--------------|
| Payment Numbers<br>(Water/sewer bill<br>reflected as two<br>payments) | 31,754       | 38,796       | 17,953       | 18,454       |
| Payment Totals                                                        | 5,236,271.80 | 4,380,817.69 | 1,822,761.46 | 2,230,037.85 |