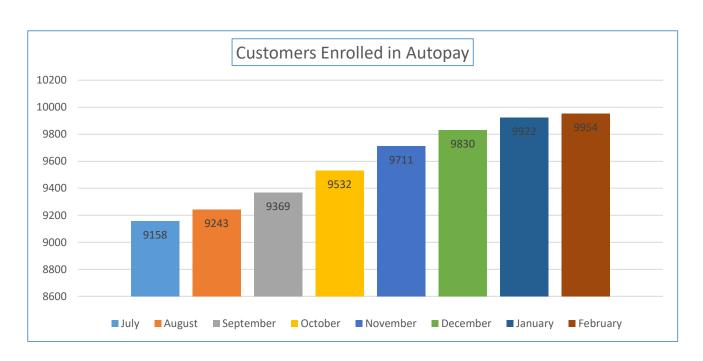

| Online Features<br>Customers are<br>Utilizing | November | December | January | February | Opt In % |
|-----------------------------------------------|----------|----------|---------|----------|----------|
| Customers Enrolled in<br>Paperless Billing    | 8468     | 8591     | 8667    | 8699     | 40.82%   |
| Customers Enrolled in<br>Autopay              | 9711     | 9830     | 9922    | 9954     | 46.71%   |

| Online Features Customers are Utilizing    | August | September | October |
|--------------------------------------------|--------|-----------|---------|
| Customers Enrolled in<br>Paperless Billing | 7904   | 8065      | 8272    |
| Customers Enrolled in Autopay 9243         |        | 9369      | 9532    |

| Online Features<br>Customers are<br>Utilizing | April | Мау  | June | July |
|-----------------------------------------------|-------|------|------|------|
| Customers Enrolled in<br>Paperless Billing    | 7478  | 7567 | 7669 | 7781 |
| Customers Enrolled in<br>Autopay              | 8787  | 8883 | 9022 | 9158 |