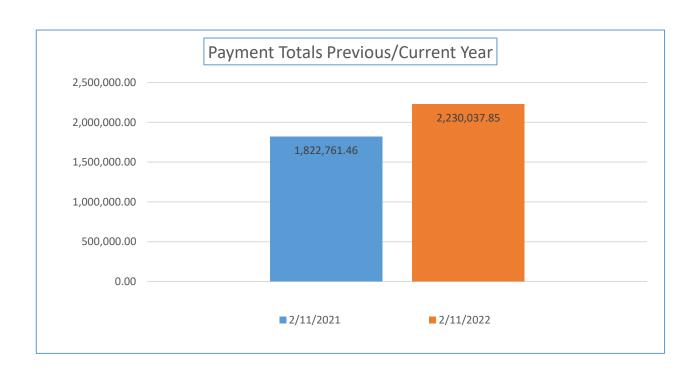

| Payment<br>Numbers/Totals<br>Previous Year/Current<br>Year            | 1/31/2021    | 1/31/2022    | 2/11/2021    | 2/11/2022    |
|-----------------------------------------------------------------------|--------------|--------------|--------------|--------------|
| Payment Numbers<br>(Water/sewer bill<br>reflected as two<br>payments) | 31,754       | 38,796       | 17,953       | 18,454       |
| Payment Totals                                                        | 5,236,271.80 | 4,380,817.69 | 1,822,761.46 | 2,230,037.85 |