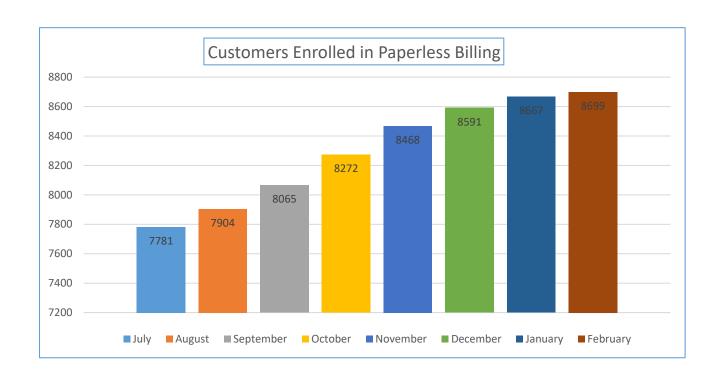

| Online Features<br>Customers are<br>Utilizing | November | December | January | February | Opt In % |
|-----------------------------------------------|----------|----------|---------|----------|----------|
| Customers Enrolled in<br>Paperless Billing    | 8468     | 8591     | 8667    | 8699     | 40.82%   |
| Customers Enrolled in<br>Autopay              | 9711     | 9830     | 9922    | 9954     | 46.71%   |

| Online Features Customers are Utilizing    | August | September | October |
|--------------------------------------------|--------|-----------|---------|
| Customers Enrolled in<br>Paperless Billing | 7904   | 8065      | 8272    |
| Customers Enrolled in Autopay 9243         |        | 9369      | 9532    |

| Online Features<br>Customers are<br>Utilizing | April | Мау  | June | July |
|-----------------------------------------------|-------|------|------|------|
| Customers Enrolled in<br>Paperless Billing    | 7478  | 7567 | 7669 | 7781 |
| Customers Enrolled in<br>Autopay              | 8787  | 8883 | 9022 | 9158 |