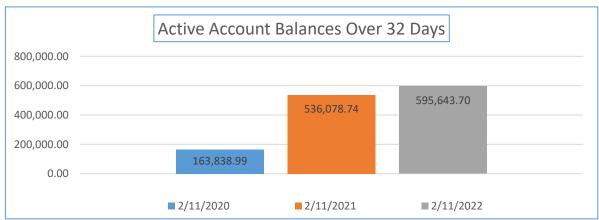

| Yearly Balance Due<br>Comparison                          | 2/11/2020  | 2/11/2021  | 2/11/2022  | Percentage Week<br>02/11/2021 to<br>02/11/2022 | Total Sales YTD                    |
|-----------------------------------------------------------|------------|------------|------------|------------------------------------------------|------------------------------------|
| Active Accounts with a<br>Balance Due Over 32 Days<br>Old | 163,838.99 | 536,078.74 | 595,643.70 | 11.11%                                         | 6,610,855.54                       |
| Yearly Balance Due<br>Comparison                          | 2/11/2020  | 2/11/2021  | 2/11/2022  | Percentage Week<br>02/11/2021 to<br>02/11/2022 | Total Number of Active<br>Accounts |
| Number of Accounts                                        | 753        | 1015       | 1004       | -1.08%                                         | 21,309                             |