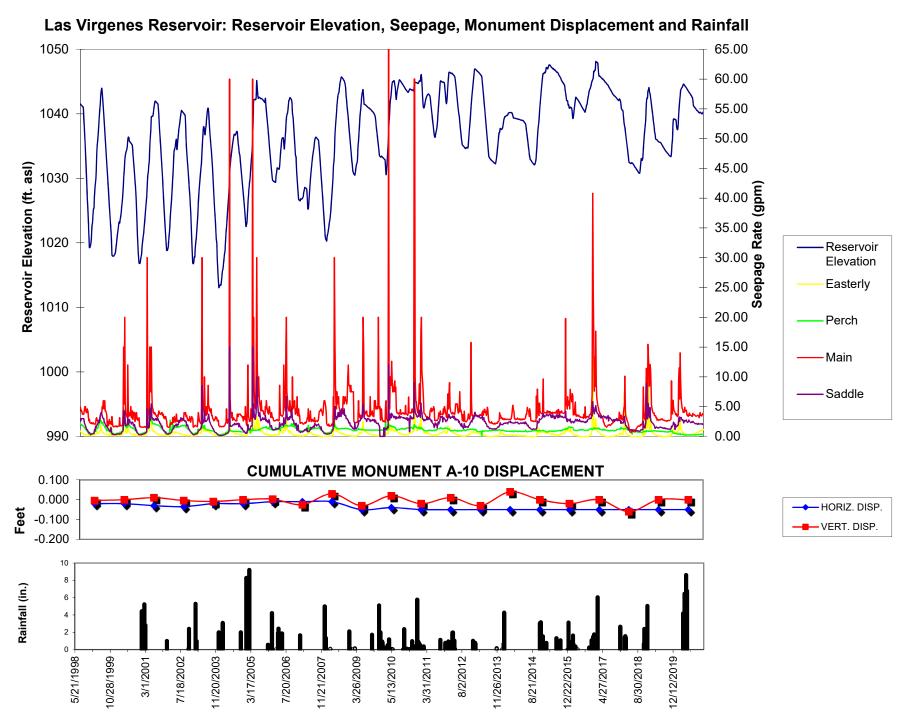

#### B Las Virgenes Reservoir (Westlake) Dam Settlement Report (Pg. 80) Receive and file the 2021 Las Virgenes Reservoir Dam Settlement Report.