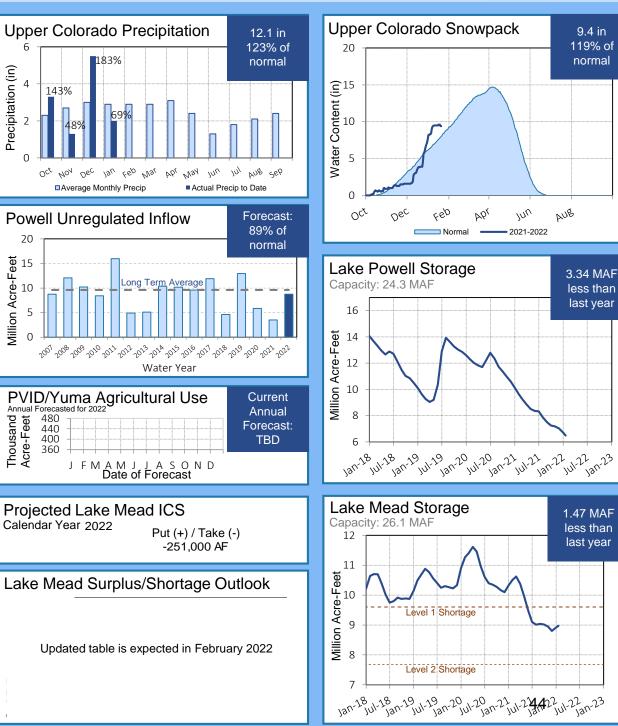

- A List of Demands: February 1, 2022 (Pg. 5) Receive and File
- B Minutes: Regular Meeting of January 18, 2022 (Pg. 35)

Approve

- C Drought and Water Supply Conditions Update (Pg. 43) Receive and File
- Budget Planning Calendar for Fiscal Years 2022-24 (Pg. 49)
   Receive and file the Budget Planning Calendar for Fiscal Years 2022-24.
- Monthly Cash and Investment Report: December 2021 (Pg. 52)
   Receive and file the Monthly Cash and Investment Report for December 2021.