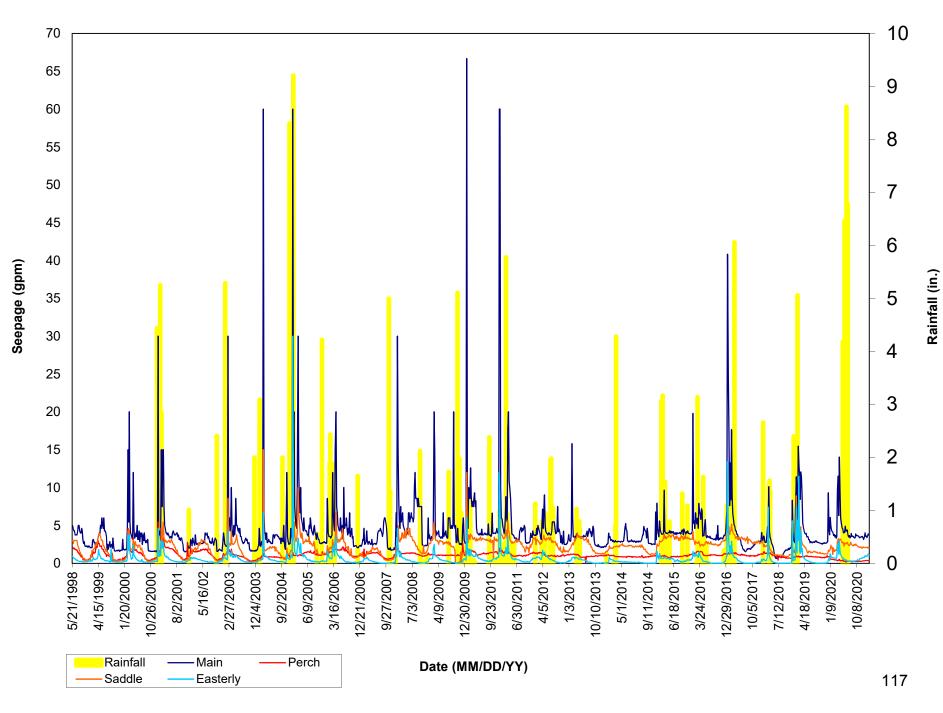

#### B Las Virgenes Reservoir (Westlake) Dam Settlement Report (Pg. 80) Receive and file the 2021 Las Virgenes Reservoir Dam Settlement Report.