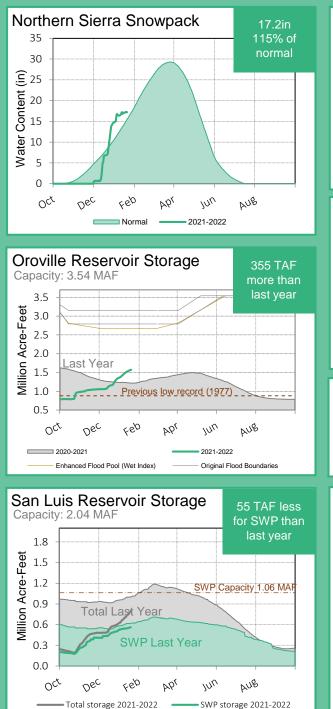

- A List of Demands: February 1, 2022 (Pg. 5) Receive and File
- B Minutes: Regular Meeting of January 18, 2022 (Pg. 35)

Approve

- C Drought and Water Supply Conditions Update (Pg. 43) Receive and File
- Budget Planning Calendar for Fiscal Years 2022-24 (Pg. 49)
   Receive and file the Budget Planning Calendar for Fiscal Years 2022-24.
- Monthly Cash and Investment Report: December 2021 (Pg. 52)
   Receive and file the Monthly Cash and Investment Report for December 2021.