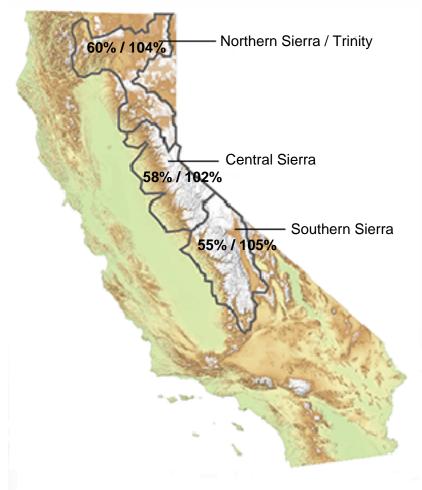

#### B Las Virgenes Reservoir (Westlake) Dam Settlement Report (Pg. 80) Receive and file the 2021 Las Virgenes Reservoir Dam Settlement Report.