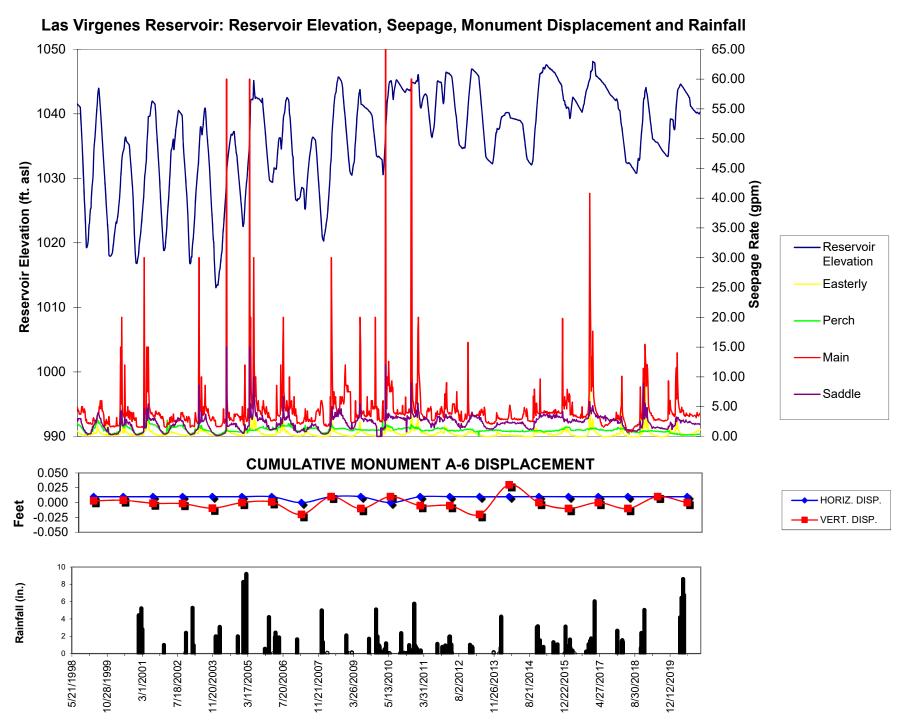

#### B Las Virgenes Reservoir (Westlake) Dam Settlement Report (Pg. 80) Receive and file the 2021 Las Virgenes Reservoir Dam Settlement Report.