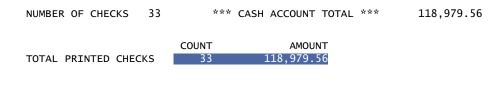

# CHECK LISTING FOR BOARD MEETING 02/01/22

|                                 |                      | Check No.<br>103059 thru 103091<br>01/19/22 | Check No.<br>103092 thru 103146<br>01/25/22 |            |
|---------------------------------|----------------------|---------------------------------------------|---------------------------------------------|------------|
| Company Name                    | Company No.          | Amount                                      | Amount                                      | Total      |
| Potable Water Operations        | 101                  | 10,222.07                                   | 77,555.77                                   | 87,777.84  |
| Recycled Water Operations       | 102                  |                                             |                                             | -          |
| Sanitation Operations           | 130                  | 3,051.30                                    | 1,020.43                                    | 4,071.73   |
| Potable Water Construction      | 201                  |                                             |                                             | -          |
| Water Conservation Construction | 203                  |                                             |                                             | -          |
| Sani- Construction              | 230                  |                                             |                                             | -          |
| Potable Water Replacement       | 301                  | 4,973.60                                    | 18,429.54                                   | 23,403.14  |
| Reclaimed Water Replace         | 302                  |                                             |                                             | -          |
| Sanitation Replacement          | 330                  |                                             |                                             | -          |
| Internal Service                | 701                  | 36,682.71                                   | 90,715.60                                   | 127,398.31 |
| JPA Operations                  | 751                  | 63,524.88                                   | 123,174.03                                  | 186,698.91 |
| JPA Construction                | 752                  |                                             |                                             | -          |
| JPA Replacement                 | 754                  | 525.00                                      | 75.00                                       | 600.00     |
|                                 | <b>Total Printed</b> | 118,979.56                                  | 310,970.37                                  | 429,949.93 |
|                                 | Net Total            | 118,979.56                                  | 310,970.37                                  | 429,949.93 |