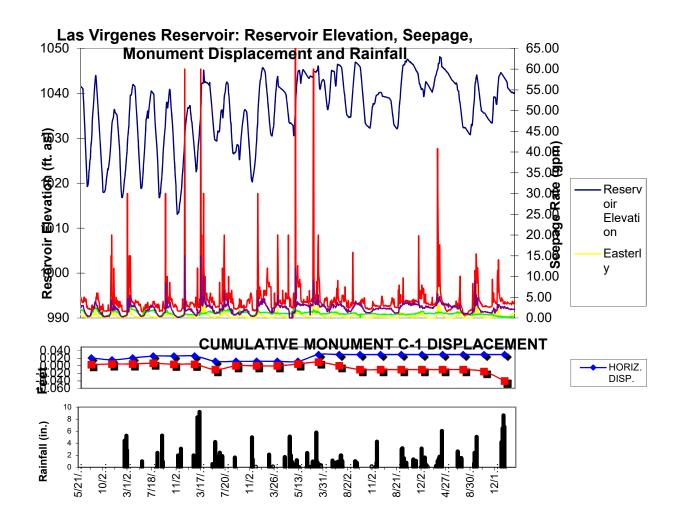

#### B Las Virgenes Reservoir (Westlake) Dam Settlement Report (Pg. 80) Receive and file the 2021 Las Virgenes Reservoir Dam Settlement Report.