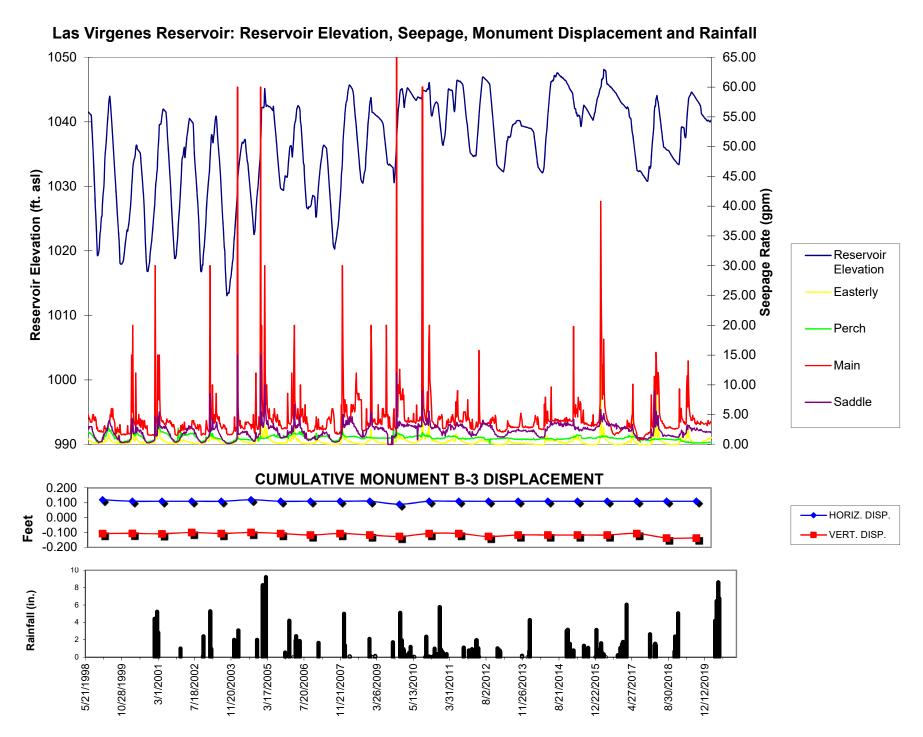

#### B Las Virgenes Reservoir (Westlake) Dam Settlement Report (Pg. 80) Receive and file the 2021 Las Virgenes Reservoir Dam Settlement Report.