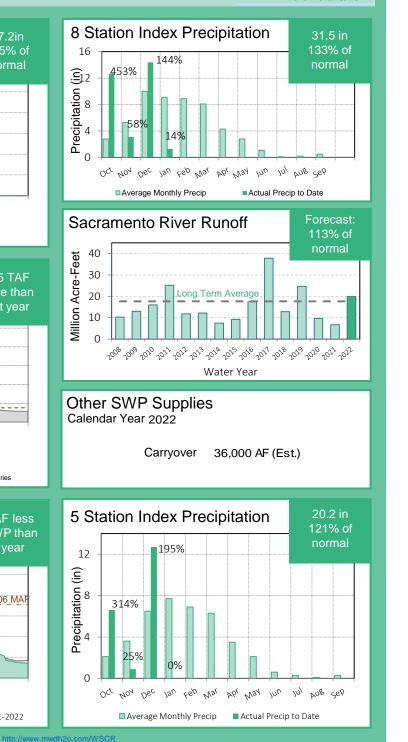

- A List of Demands: February 1, 2022 (Pg. 5) Receive and File
- B Minutes: Regular Meeting of January 18, 2022 (Pg. 35)

Approve

- C Drought and Water Supply Conditions Update (Pg. 43) Receive and File
- Budget Planning Calendar for Fiscal Years 2022-24 (Pg. 49)
   Receive and file the Budget Planning Calendar for Fiscal Years 2022-24.
- Monthly Cash and Investment Report: December 2021 (Pg. 52)
   Receive and file the Monthly Cash and Investment Report for December 2021.