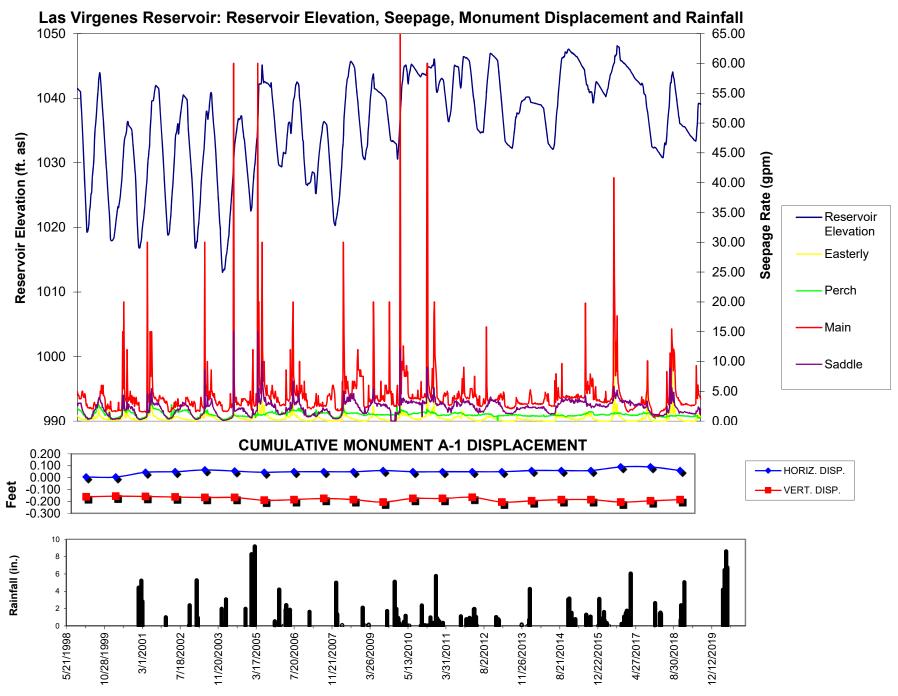

#### B Las Virgenes Reservoir (Westlake) Dam Settlement Report (Pg. 80) Receive and file the 2021 Las Virgenes Reservoir Dam Settlement Report.