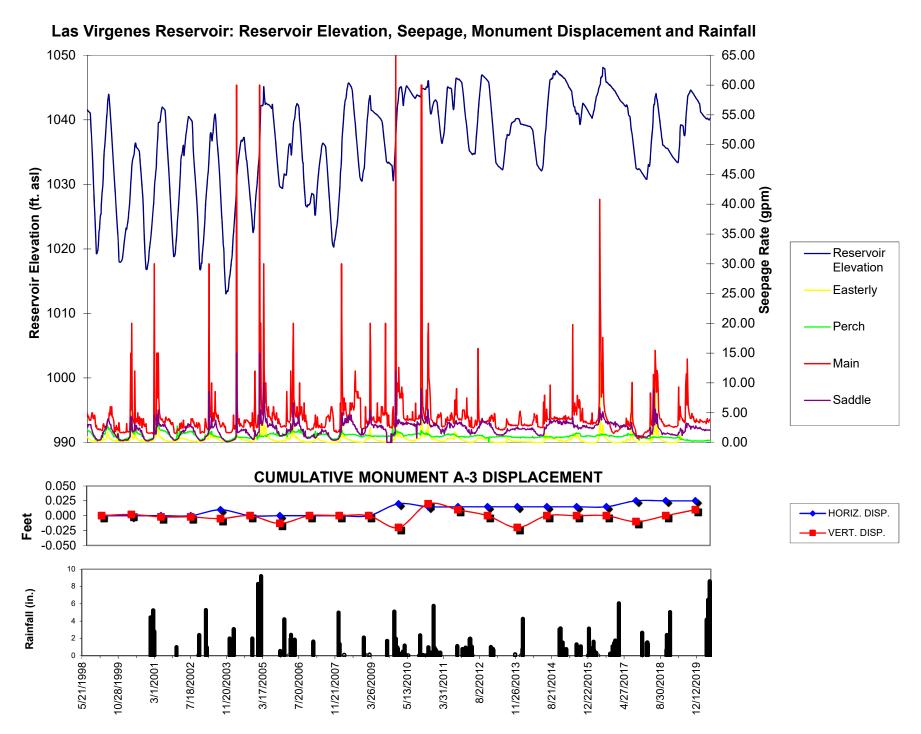

#### B Las Virgenes Reservoir (Westlake) Dam Settlement Report (Pg. 80) Receive and file the 2021 Las Virgenes Reservoir Dam Settlement Report.