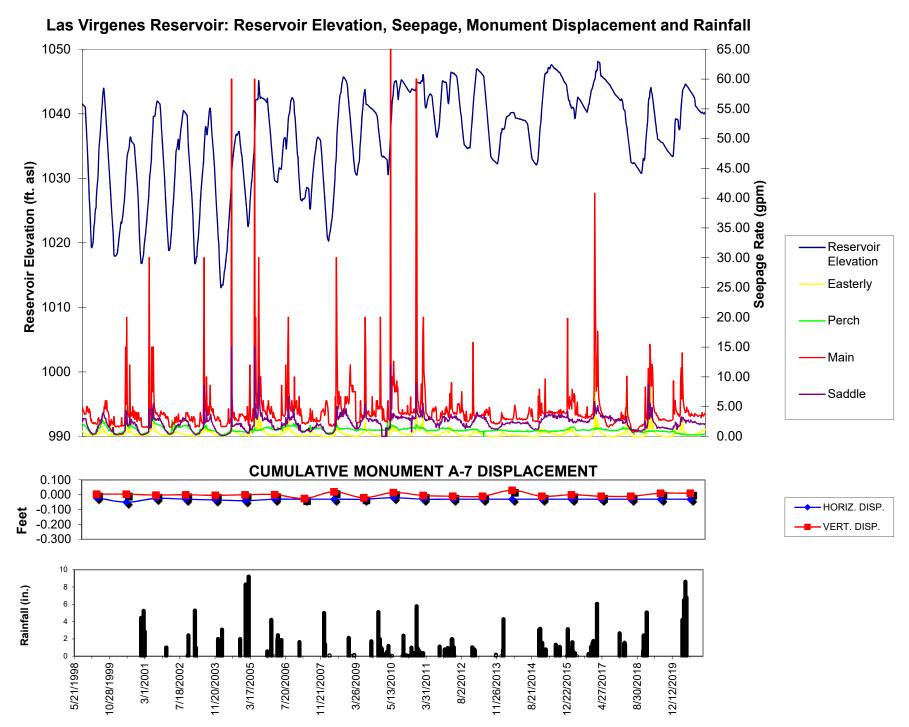

#### B Las Virgenes Reservoir (Westlake) Dam Settlement Report (Pg. 80) Receive and file the 2021 Las Virgenes Reservoir Dam Settlement Report.