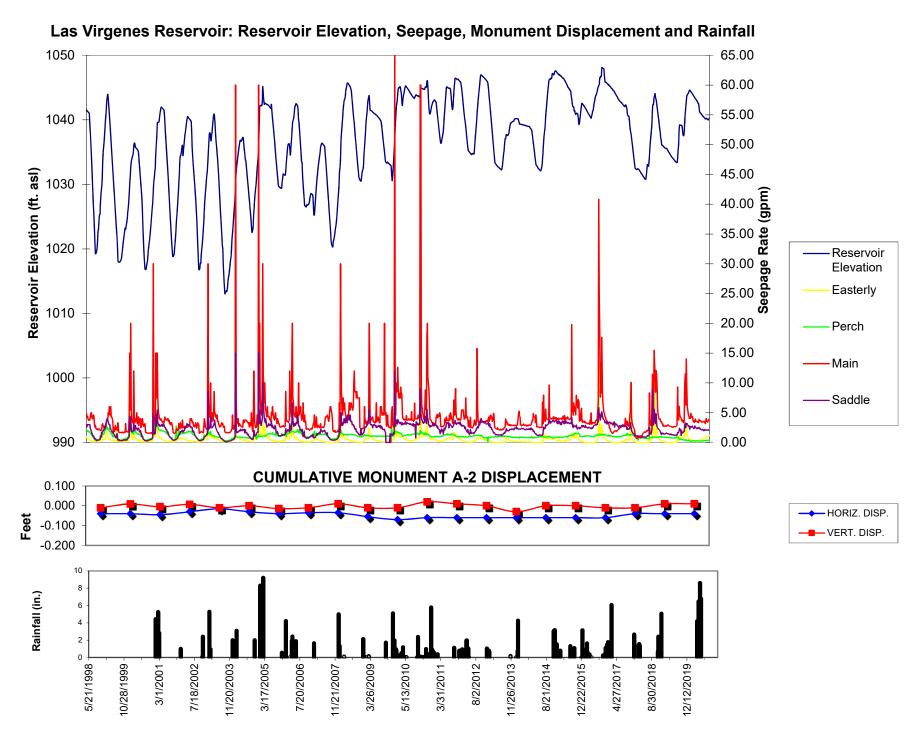

#### B Las Virgenes Reservoir (Westlake) Dam Settlement Report (Pg. 80) Receive and file the 2021 Las Virgenes Reservoir Dam Settlement Report.