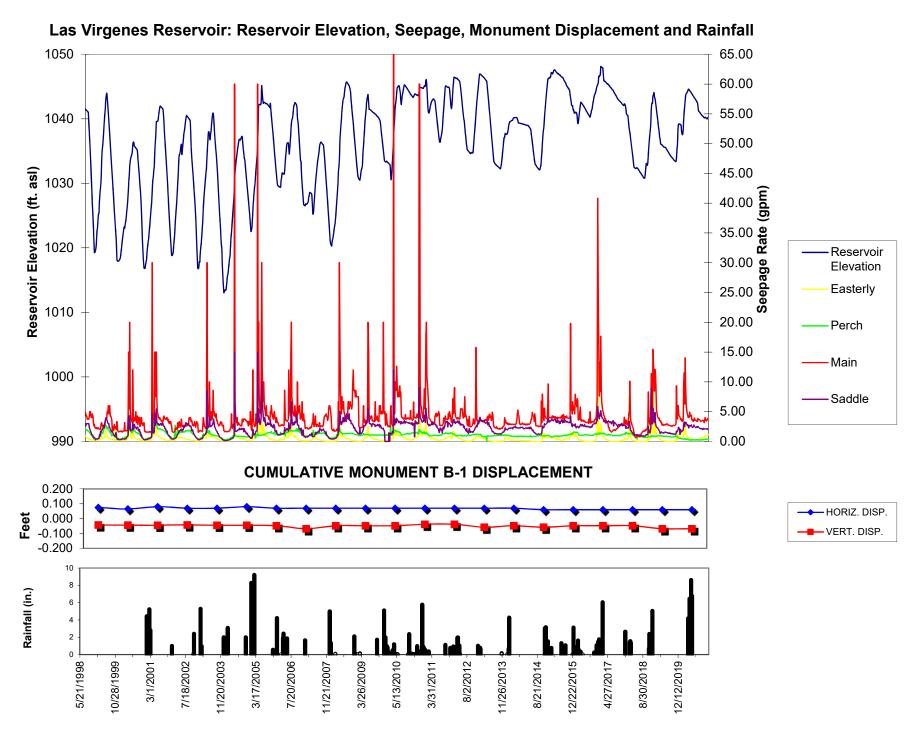

#### B Las Virgenes Reservoir (Westlake) Dam Settlement Report (Pg. 80) Receive and file the 2021 Las Virgenes Reservoir Dam Settlement Report.