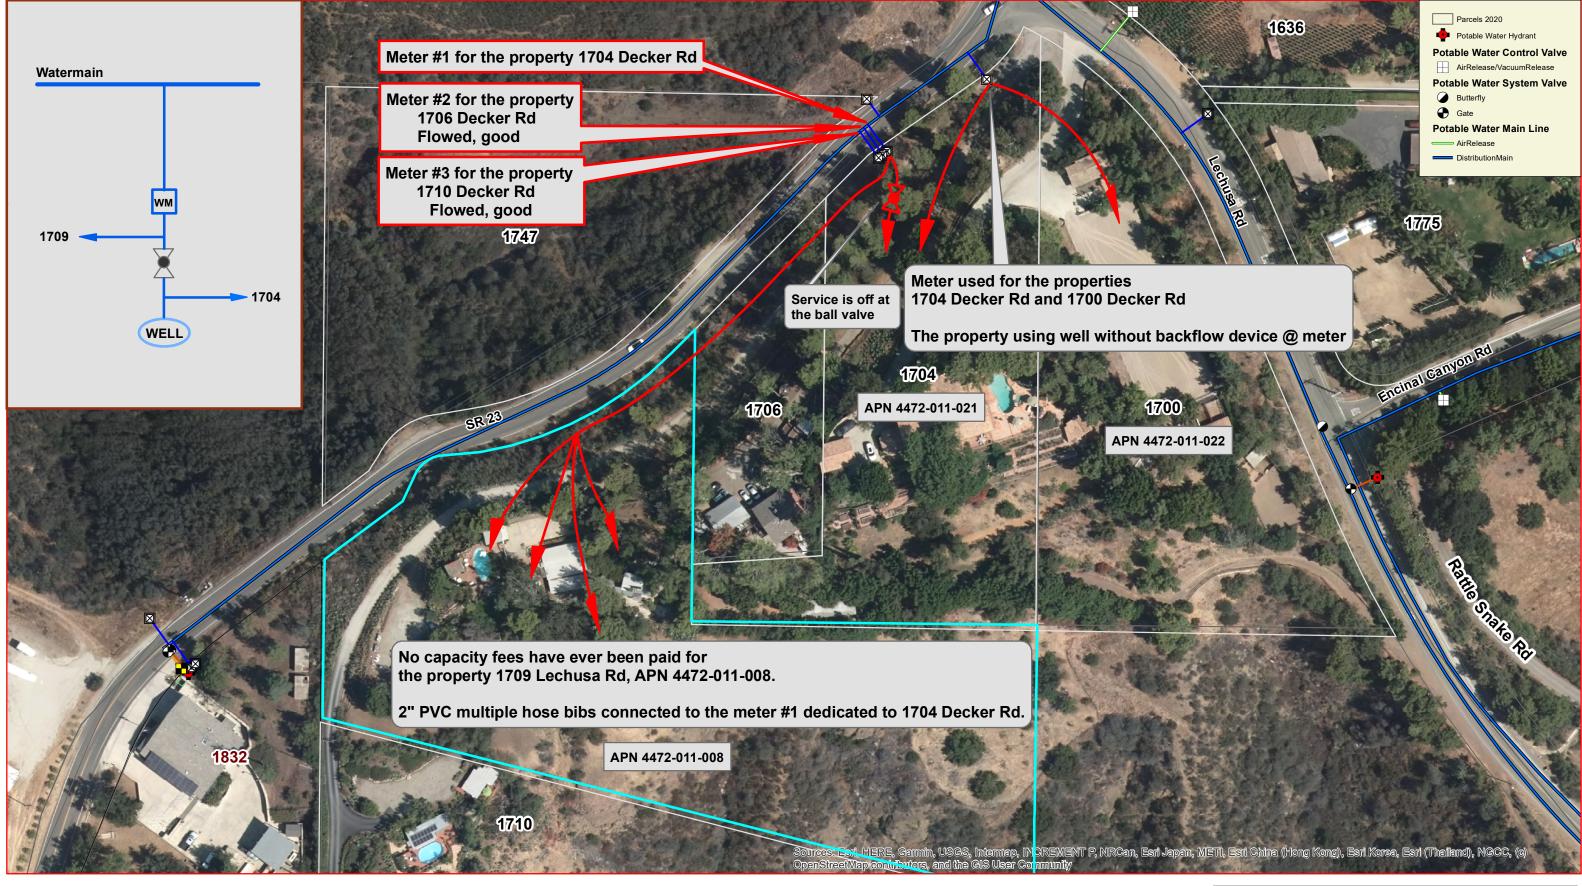

## 7 BOARD OF DIRECTORS

A Authorization of Woolsey Fire Relief for 1709 Lechusa Drive (Pg. 67)

Authorize the General Manager to apply the Woolsey Fire relief to offset the cost for upgrade from a 3/4-inch meter to a one-inch meter at 1709 Lechusa Drive.