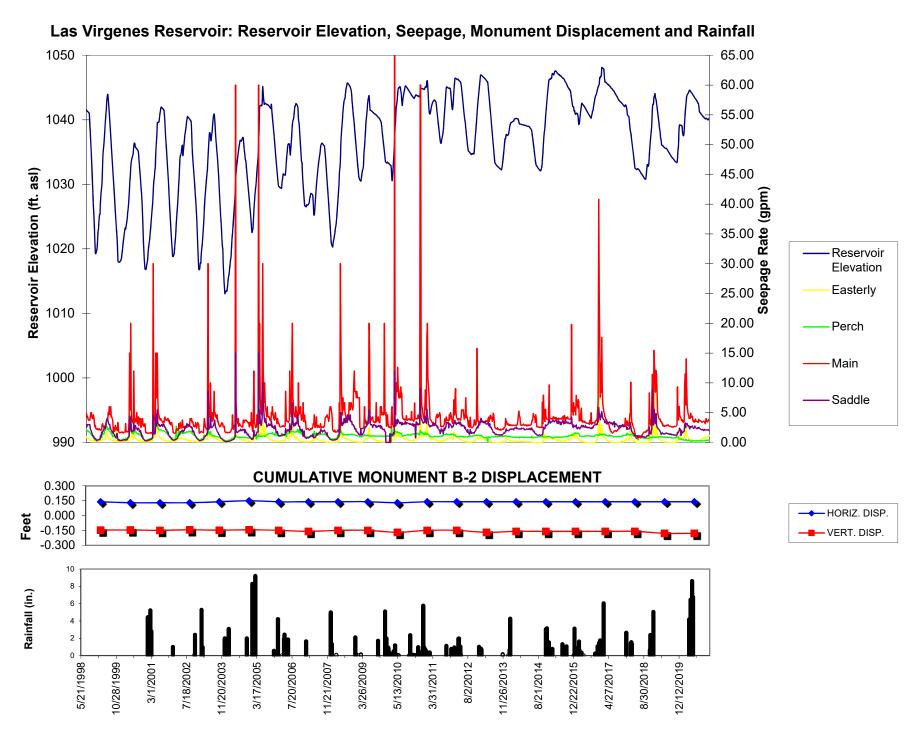

#### B Las Virgenes Reservoir (Westlake) Dam Settlement Report (Pg. 80) Receive and file the 2021 Las Virgenes Reservoir Dam Settlement Report.