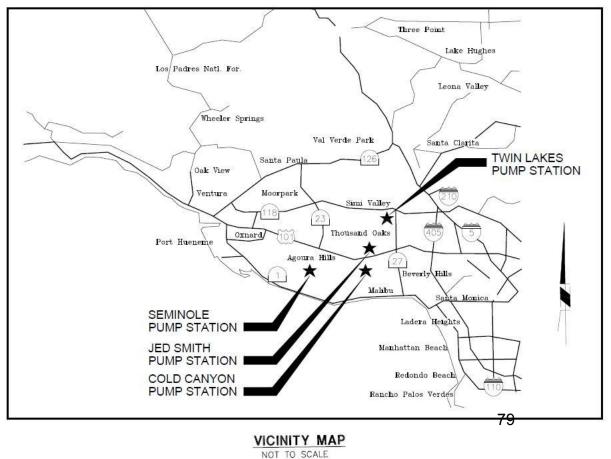

#### A Stationary Emergency Generators for Critical Potable Water Pump Stations Project: Award (Pg. 75)

Award a construction contract to Eco Energy Solutions, Inc., dba High Volt Electric, in the amount of \$1,948,130; and reject all remaining bids upon receipt of the duly executed contract documents.