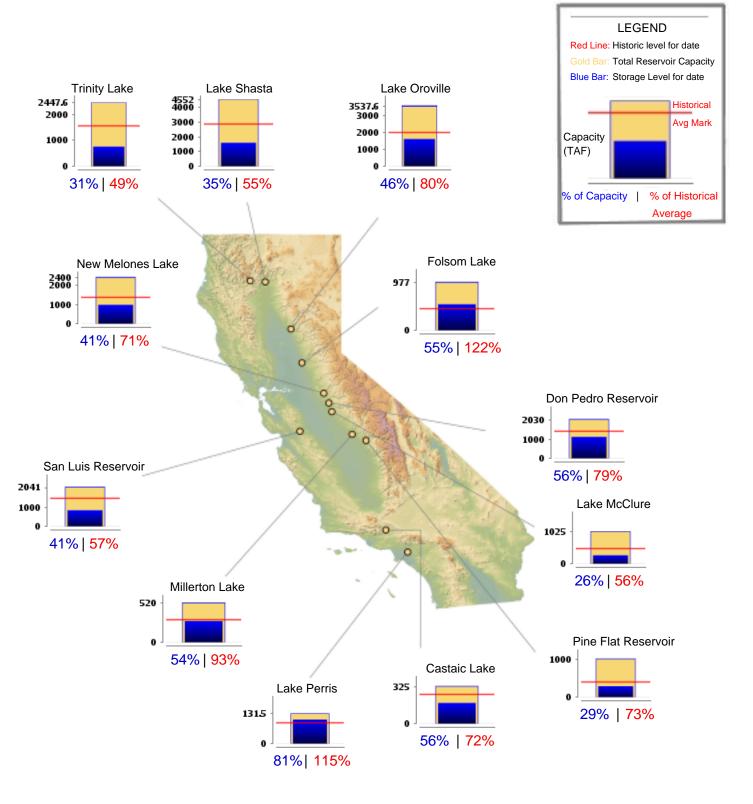

- A List of Demands: February 1, 2022 (Pg. 5) Receive and File
- B Minutes: Regular Meeting of January 18, 2022 (Pg. 35)

Approve

- C Drought and Water Supply Conditions Update (Pg. 43) Receive and File
- Budget Planning Calendar for Fiscal Years 2022-24 (Pg. 49)
   Receive and file the Budget Planning Calendar for Fiscal Years 2022-24.
- Monthly Cash and Investment Report: December 2021 (Pg. 52)
   Receive and file the Monthly Cash and Investment Report for December 2021.