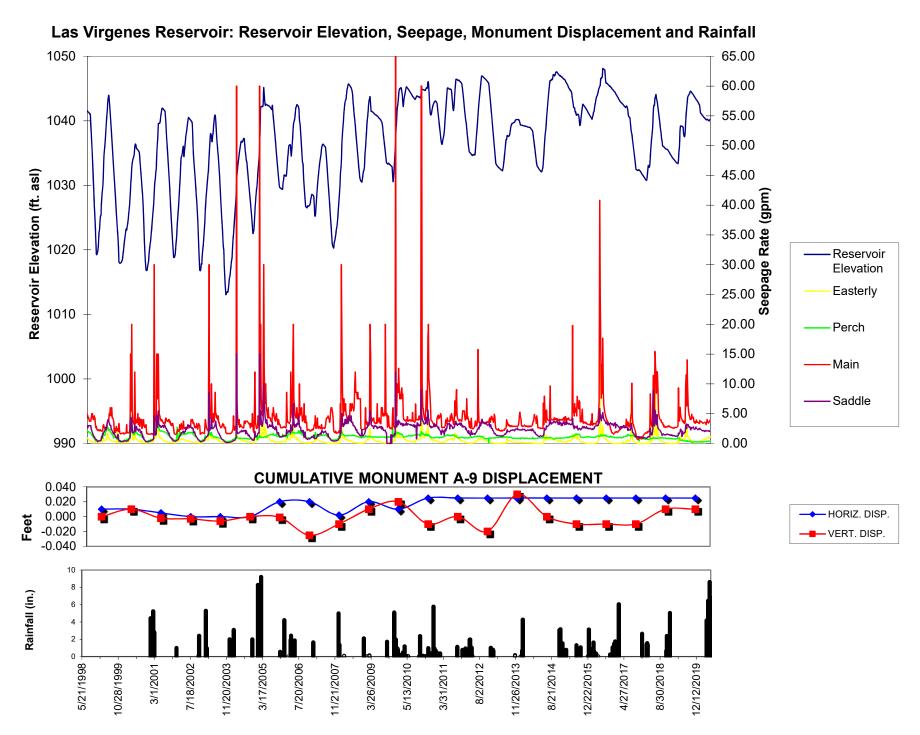

#### B Las Virgenes Reservoir (Westlake) Dam Settlement Report (Pg. 80) Receive and file the 2021 Las Virgenes Reservoir Dam Settlement Report.