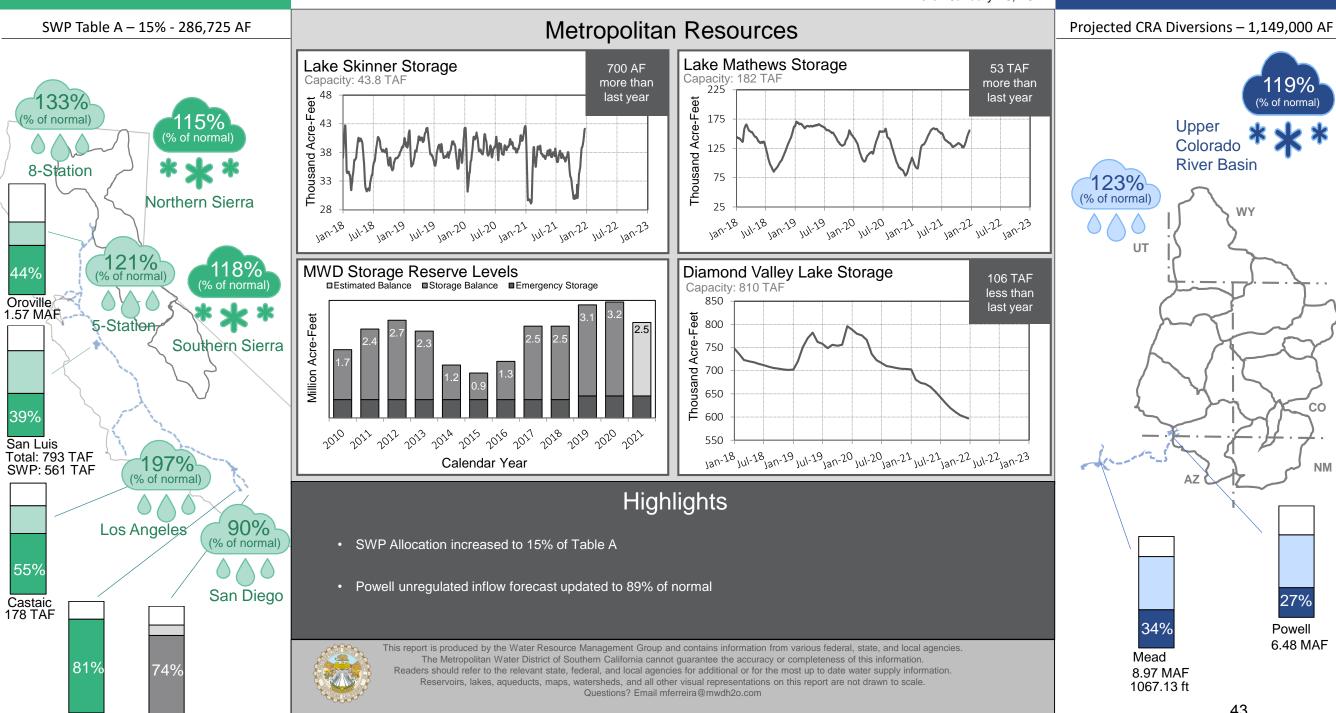

- A List of Demands: February 1, 2022 (Pg. 5) Receive and File
- B Minutes: Regular Meeting of January 18, 2022 (Pg. 35)

Approve

- C Drought and Water Supply Conditions Update (Pg. 43) Receive and File
- Budget Planning Calendar for Fiscal Years 2022-24 (Pg. 49)
   Receive and file the Budget Planning Calendar for Fiscal Years 2022-24.
- Monthly Cash and Investment Report: December 2021 (Pg. 52)
   Receive and file the Monthly Cash and Investment Report for December 2021.