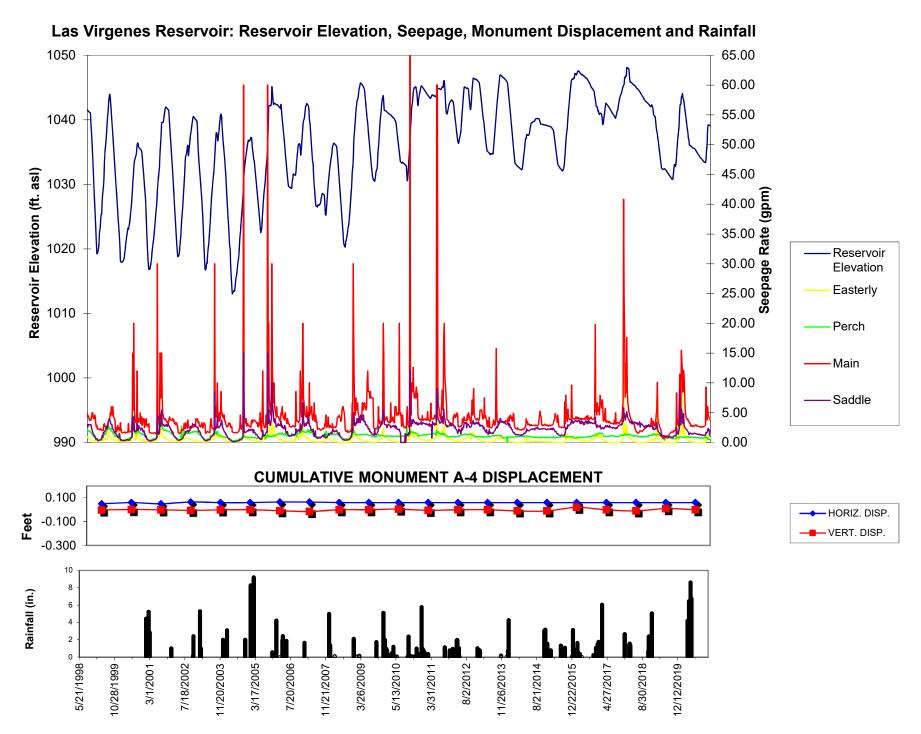

#### B Las Virgenes Reservoir (Westlake) Dam Settlement Report (Pg. 80) Receive and file the 2021 Las Virgenes Reservoir Dam Settlement Report.