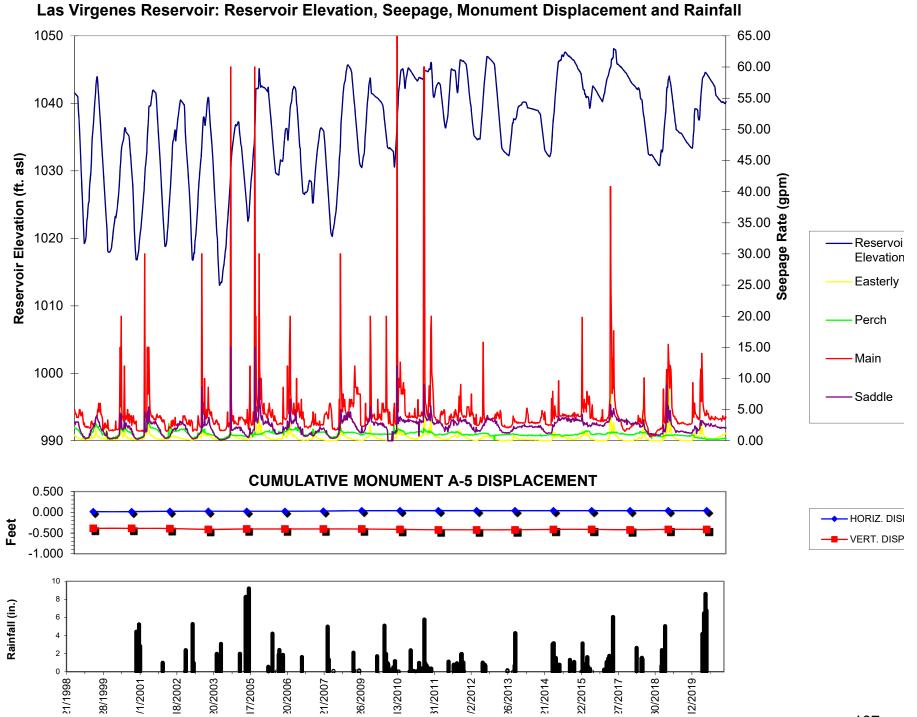

#### B Las Virgenes Reservoir (Westlake) Dam Settlement Report (Pg. 80) Receive and file the 2021 Las Virgenes Reservoir Dam Settlement Report.