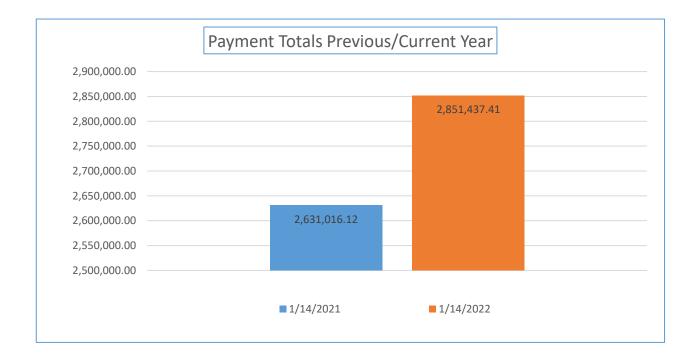

| Payment<br>Numbers/Totals<br>Previous Year/Current<br>Year            | 12/31/2020   | 12/31/2021   | 1/14/2021    | 1/14/2022    |
|-----------------------------------------------------------------------|--------------|--------------|--------------|--------------|
| Payment Numbers<br>(Water/sewer bill<br>reflected as two<br>payments) | 39,417       | 37,221       | 27,867       | 27,528       |
| Payment Totals                                                        | 6,280,896.35 | 5,989,958.20 | 2,631,016.12 | 2,851,437.41 |