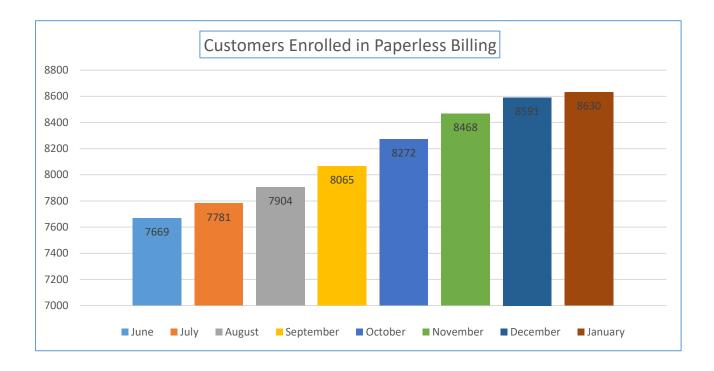

| Online Features<br>Customers are<br>Utilizing | October | November | December | January | Opt In % |
|-----------------------------------------------|---------|----------|----------|---------|----------|
| Customers Enrolled in<br>Paperless Billing    | 8272    | 8468     | 8591     | 8630    | 40.51%   |
| Customers Enrolled in<br>Autopay              | 9532    | 9711     | 9830     | 9866    | 46.31%   |

| Online Features<br>Customers are<br>Utilizing | August | September |  |
|-----------------------------------------------|--------|-----------|--|
| Customers Enrolled in<br>Paperless Billing    | 7904   | 8065      |  |
| Customers Enrolled in<br>Autopay              | 9243   | 9369      |  |