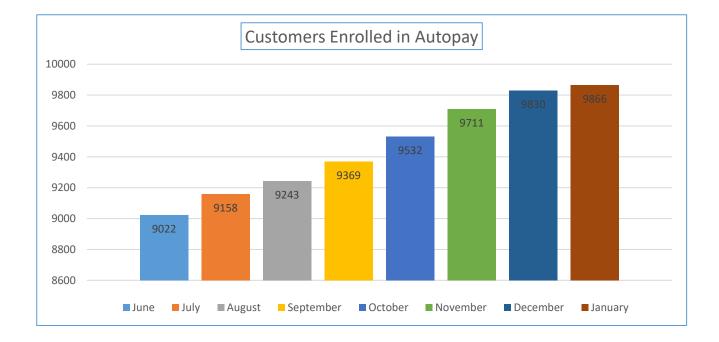

| Online Features<br>Customers are<br>Utilizing | October | November | December | January | Opt In % |
|-----------------------------------------------|---------|----------|----------|---------|----------|
| Customers Enrolled in<br>Paperless Billing    | 8272    | 8468     | 8591     | 8630    | 40.51%   |
| Customers Enrolled in<br>Autopay              | 9532    | 9711     | 9830     | 9866    | 46.31%   |

| Online Features<br>Customers are<br>Utilizing | August | September |  |
|-----------------------------------------------|--------|-----------|--|
| Customers Enrolled in<br>Paperless Billing    | 7904   | 8065      |  |
| Customers Enrolled in<br>Autopay              | 9243   | 9369      |  |