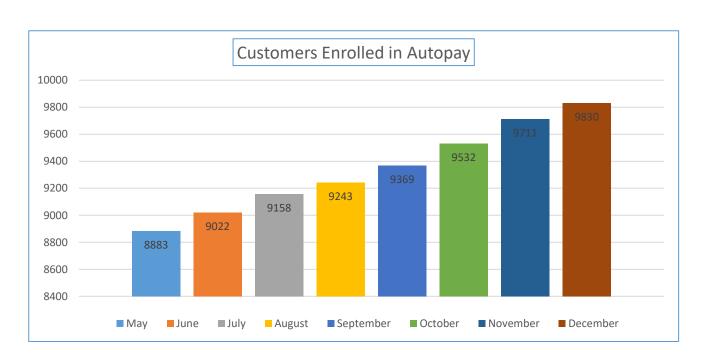

| Online Features<br>Customers are<br>Utilizing | September | October | November | December | Opt In % |
|-----------------------------------------------|-----------|---------|----------|----------|----------|
| Customers Enrolled in<br>Paperless Billing    | 8065      | 8272    | 8468     | 8591     | 40.29%   |
| Customers Enrolled in<br>Autopay              | 9369      | 9532    | 9711     | 9830     | 46.10%   |

| Online Features<br>Customers are<br>Utilizing | August |
|-----------------------------------------------|--------|
| Customers Enrolled in<br>Paperless Billing    | 7904   |
| Customers Enrolled in<br>Autopay              | 9243   |

| Online Features<br>Customers are<br>Utilizing | April | May  | June | July |
|-----------------------------------------------|-------|------|------|------|
| Customers Enrolled in<br>Paperless Billing    | 7478  | 7567 | 7669 | 7781 |
| Customers Enrolled in<br>Autopay              | 8787  | 8883 | 9022 | 9158 |