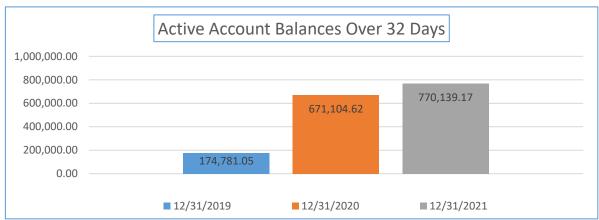

| Yearly Balance Due<br>Comparison                          | 12/31/2019 | 12/31/2020 | 12/31/2021 | Percentage Week<br>12/31/2020 to<br>12/31/2021 | Total Sales YTD                    |
|-----------------------------------------------------------|------------|------------|------------|------------------------------------------------|------------------------------------|
| Active Accounts with a<br>Balance Due Over 32 Days<br>Old | 174,781.05 | 671,104.62 | 770,139.17 | 14.76%                                         | \$73,358,218.64                    |
| Yearly Balance Due<br>Comparison                          | 12/31/2019 | 12/31/2020 | 12/31/2021 | Percentage Week<br>12/31/2020 to<br>12/31/2021 | Total Number of Active<br>Accounts |
| Number of Accounts                                        | 743        | 1146       | 1130       | -1.40%                                         | 21,324                             |