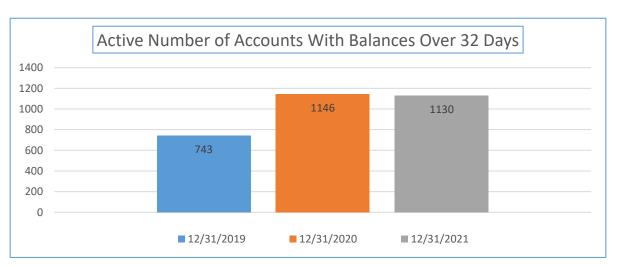

| Yearly Balance Due<br>Comparison                          | 12/31/2019 | 12/31/2020 | 12/31/2021 | Percentage Week<br>12/31/2020 to<br>12/31/2021 | Total Sales YTD                    |
|-----------------------------------------------------------|------------|------------|------------|------------------------------------------------|------------------------------------|
| Active Accounts with a<br>Balance Due Over 32 Days<br>Old | 174,781.05 | 671,104.62 | 770,139.17 | 14.76%                                         | \$73,358,218.64                    |
| Yearly Balance Due<br>Comparison                          | 12/31/2019 | 12/31/2020 | 12/31/2021 | Percentage Week<br>12/31/2020 to<br>12/31/2021 | Total Number of Active<br>Accounts |
| Number of Accounts                                        | 743        | 1146       | 1130       | -1.40%                                         | 21,324                             |