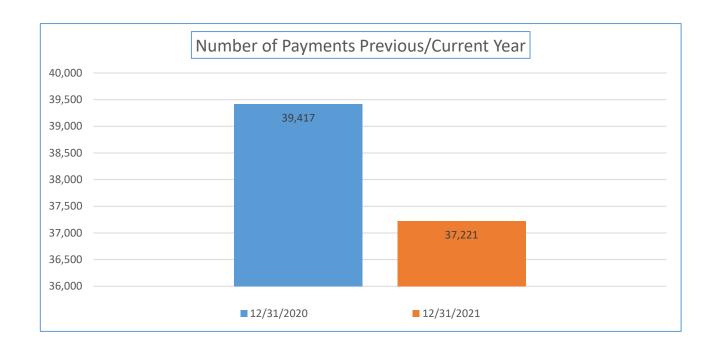

| Payment<br>Numbers/Totals<br>Previous Year/Current<br>Year            | 11/30/2020   | 11/30/2021   | 12/31/2020   | 12/31/2021   |
|-----------------------------------------------------------------------|--------------|--------------|--------------|--------------|
| Payment Numbers<br>(Water/sewer bill<br>reflected as two<br>payments) | 33,292       | 40,560       | 39,417       | 37,221       |
| Payment Totals                                                        | 5,037,142.89 | 7,002,780.25 | 6,280,896.35 | 5,989,958.20 |