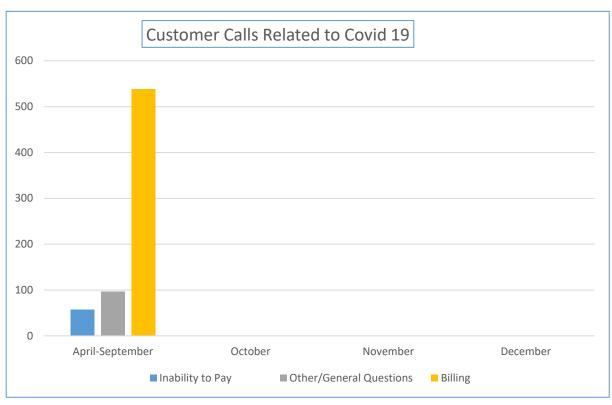

## **Customer Related Impacts for Week Ending December 2021.**

| Customer Calls Related<br>to Covid 19 | April-September | October | November | December |
|---------------------------------------|-----------------|---------|----------|----------|
| Inability to Pay                      | 57              |         |          |          |
| AutoPay Cancellations                 | 7               |         |          |          |
| Other/General Questions               | 96              |         |          |          |
| Billing                               | 538             |         |          |          |
| Water Quality                         | 1               |         |          |          |
| Water Conservation                    | 3               |         |          |          |