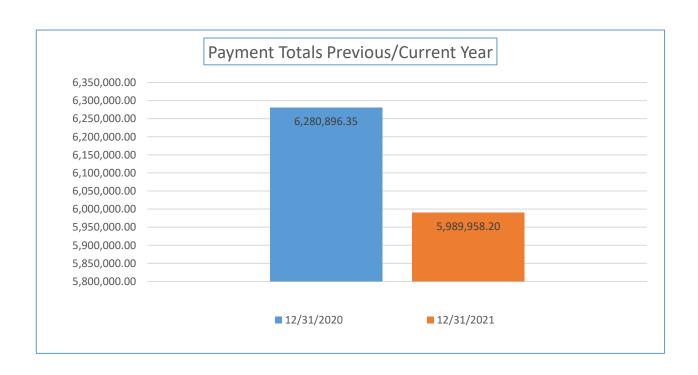

| Payment<br>Numbers/Totals<br>Previous Year/Current<br>Year            | 11/30/2020   | 11/30/2021   | 12/31/2020   | 12/31/2021   |
|-----------------------------------------------------------------------|--------------|--------------|--------------|--------------|
| Payment Numbers<br>(Water/sewer bill<br>reflected as two<br>payments) | 33,292       | 40,560       | 39,417       | 37,221       |
| Payment Totals                                                        | 5,037,142.89 | 7,002,780.25 | 6,280,896.35 | 5,989,958.20 |