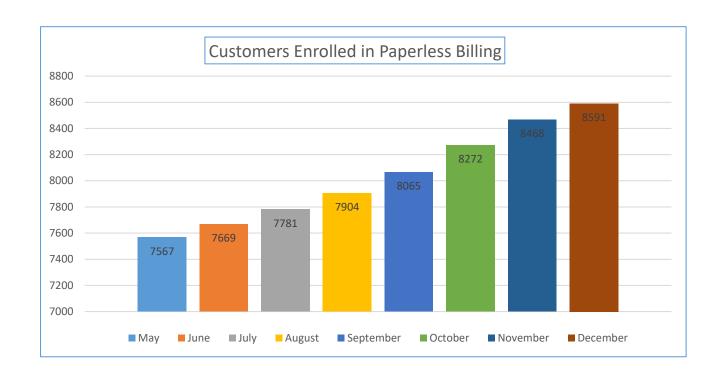

| Online Features<br>Customers are<br>Utilizing | September | October | November | December | Opt In % |
|-----------------------------------------------|-----------|---------|----------|----------|----------|
| Customers Enrolled in<br>Paperless Billing    | 8065      | 8272    | 8468     | 8591     | 40.29%   |
| Customers Enrolled in<br>Autopay              | 9369      | 9532    | 9711     | 9830     | 46.10%   |

| Online Features<br>Customers are<br>Utilizing | August |
|-----------------------------------------------|--------|
| Customers Enrolled in<br>Paperless Billing    | 7904   |
| Customers Enrolled in<br>Autopay              | 9243   |

| Online Features<br>Customers are<br>Utilizing | April | May  | June | July |
|-----------------------------------------------|-------|------|------|------|
| Customers Enrolled in<br>Paperless Billing    | 7478  | 7567 | 7669 | 7781 |
| Customers Enrolled in<br>Autopay              | 8787  | 8883 | 9022 | 9158 |