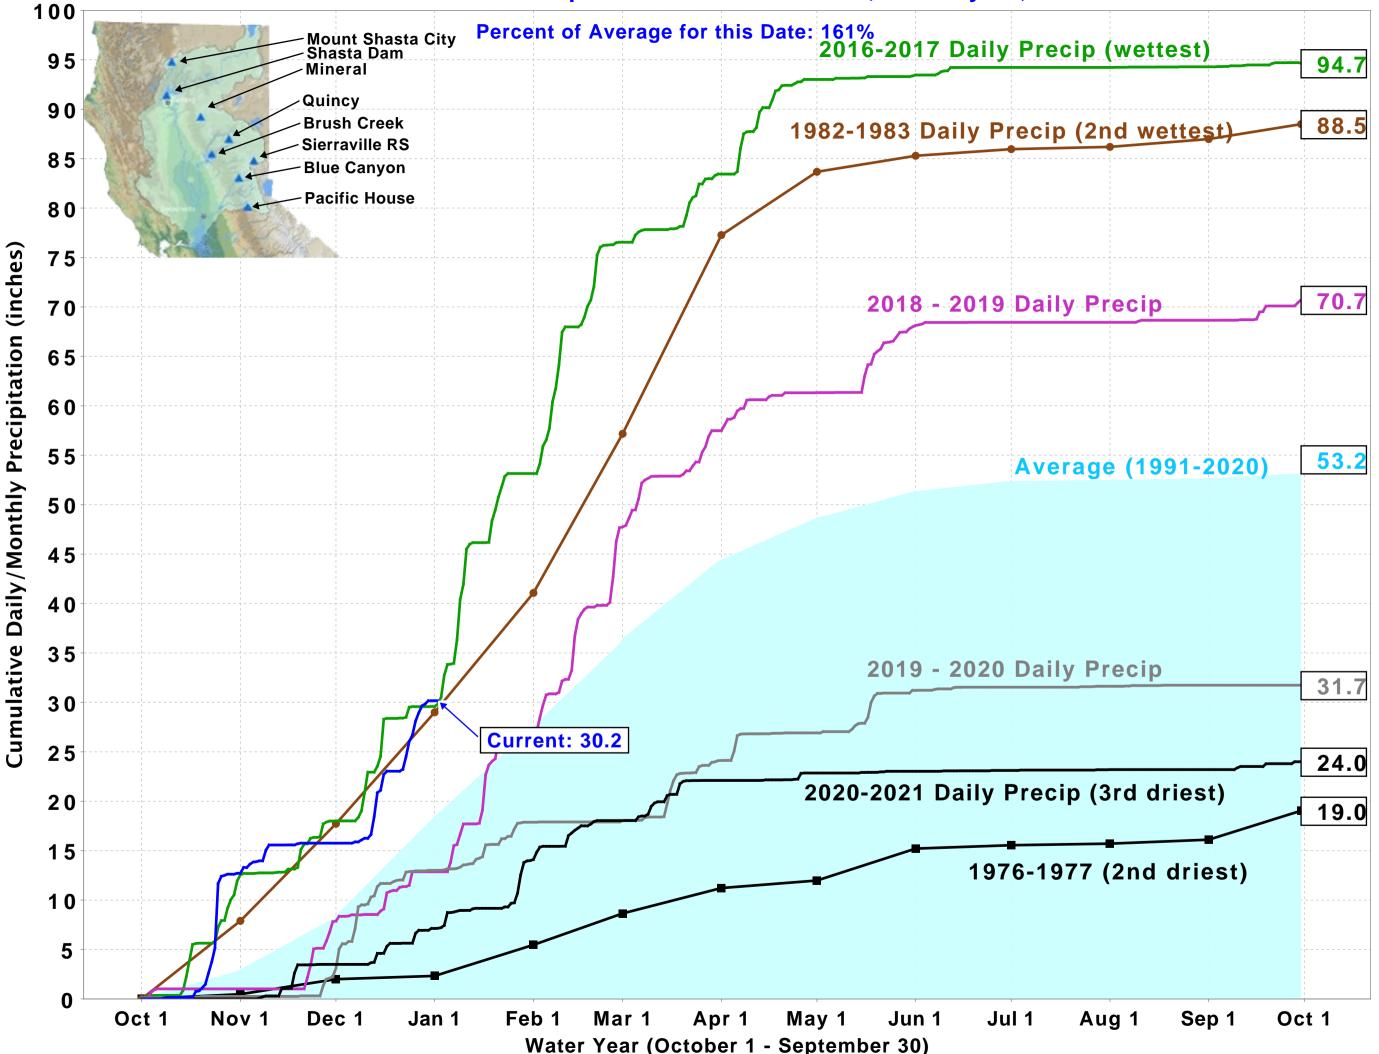

## Northern Sierra Precipitation: 8-Station Index, January 02, 2022

**Total Water Year Precipitation** 