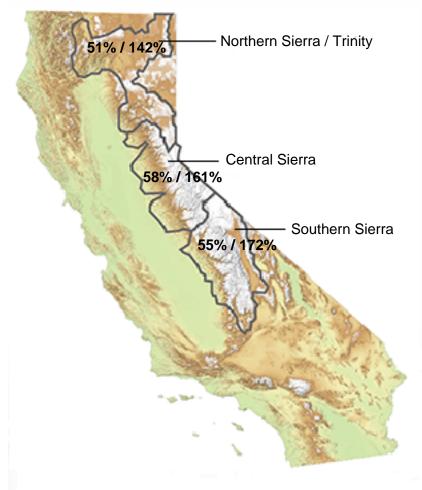

## CURRENT REGIONAL SNOWPACK FROM AUTOMATED SNOW SENSORS

### % of April 1 Average / % of Normal for This Date

| NORTH                                  |      |
|----------------------------------------|------|
| Data as of December 31, 2021           |      |
| Number of Stations Reporting           | 29   |
| Average snow water equivalent (Inches) | 14.7 |
| Percent of April 1 Average (%)         | 51   |
| Percent of normal for this date (%)    | 142  |

| CENTRAL                                |      |
|----------------------------------------|------|
| Data as of December 31, 2021           |      |
| Number of Stations Reporting           | 41   |
| Average snow water equivalent (Inches) | 16.8 |
| Percent of April 1 Average (%)         | 58   |
| Percent of normal for this date (%)    | 161  |

| SOUTH                                  |      |
|----------------------------------------|------|
| Data as of December 31, 2021           |      |
| Number of Stations Reporting           | 30   |
| Average snow water equivalent (Inches) | 14.0 |
| Percent of April 1 Average (%)         | 55   |
| Percent of normal for this date (%)    | 172  |

| STATE                                  |      |
|----------------------------------------|------|
| Data as of December 31, 2021           |      |
| Number of Stations Reporting           | 100  |
| Average snow water equivalent (Inches) | 15.3 |
| Percent of April 1 Average (%)         | 55   |
| Percent of normal for this date (%)    | 157  |

Statewide Average: 55% / 157%