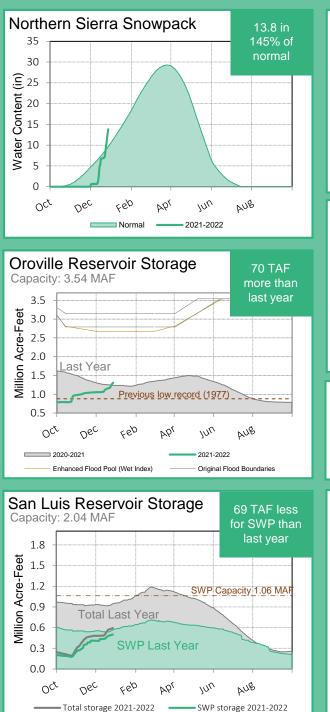

hes) | 14.0 |
| Percent of April 1 Average (%)         | 55   |
| Percent of normal for this date (%)    | 172  |

| STATE                                  |      |
|----------------------------------------|------|
| Data as of December 31, 2021           |      |
| Number of Stations Reporting           | 100  |
| Average snow water equivalent (Inches) | 15.3 |
| Percent of April 1 Average (%)         | 55   |
| Percent of normal for this date (%)    | 157  |

Statewide Average: 55% / 157%

## **State Water Project** Resources

600 TAF



# WATER SUPPLY CONDITIONS REPORT

#### Water Year 2021-2022

As of: December 27, 2021

# **Colorado River** Resources

% of normal

CO

NM

28%

Powell 6.75 MAF



http://www.mwdh2o.com/WSCR

## State Water Project Resources

http://www.mwdh2o.com/WSCR





## Colorado River Resources