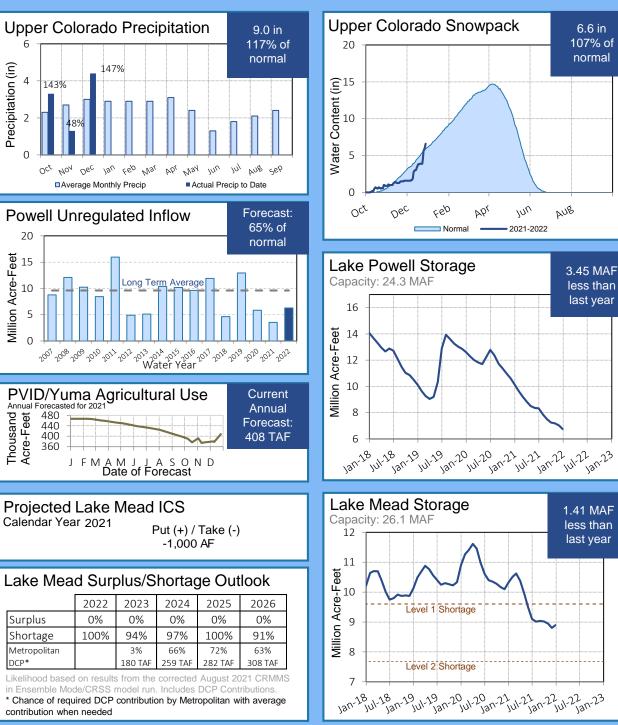

# **Colorado River** Resources

% of normal

CO

NM

28%

Powell 6.75 MAF

http://www.mwdh2o.com/WSCR

## Colorado River Resources