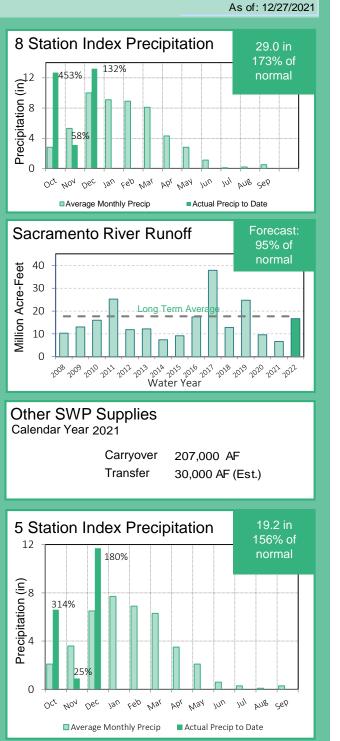

## Northern Sierra Precipitation: 8-Station Index, January 02, 2022

**Total Water Year Precipitation** 