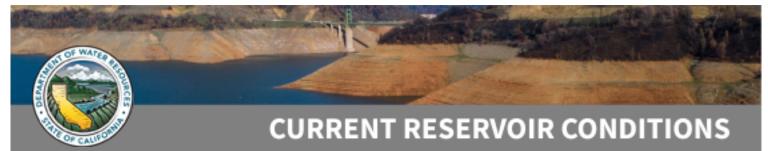

## Northern Sierra Precipitation: 8-Station Index, January 02, 2022

**Total Water Year Precipitation** 



### SELECTED WATER SUPPLY RESERVOIRS

#### Midnight: January 2, 2022





## CURRENT REGIONAL SNOWPACK FROM AUTOMATED SNOW SENSORS

### % of April 1 Average / % of Normal for This Date



| NORTH                                  |      |
|----------------------------------------|------|
| Data as of December 31, 2021           |      |
| Number of Stations Reporting           | 29   |
| Average snow water equivalent (Inches) | 14.7 |
| Percent of April 1 Average (%)         | 51   |
| Percent of normal for this date (%)    | 142  |

| CENTRAL                                |      |
|----------------------------------------|------|
| Data as of December 31, 2021           |      |
| Number of Stations Reporting           | 41   |
| Average snow water equivalent (Inches) | 16.8 |
| Percent