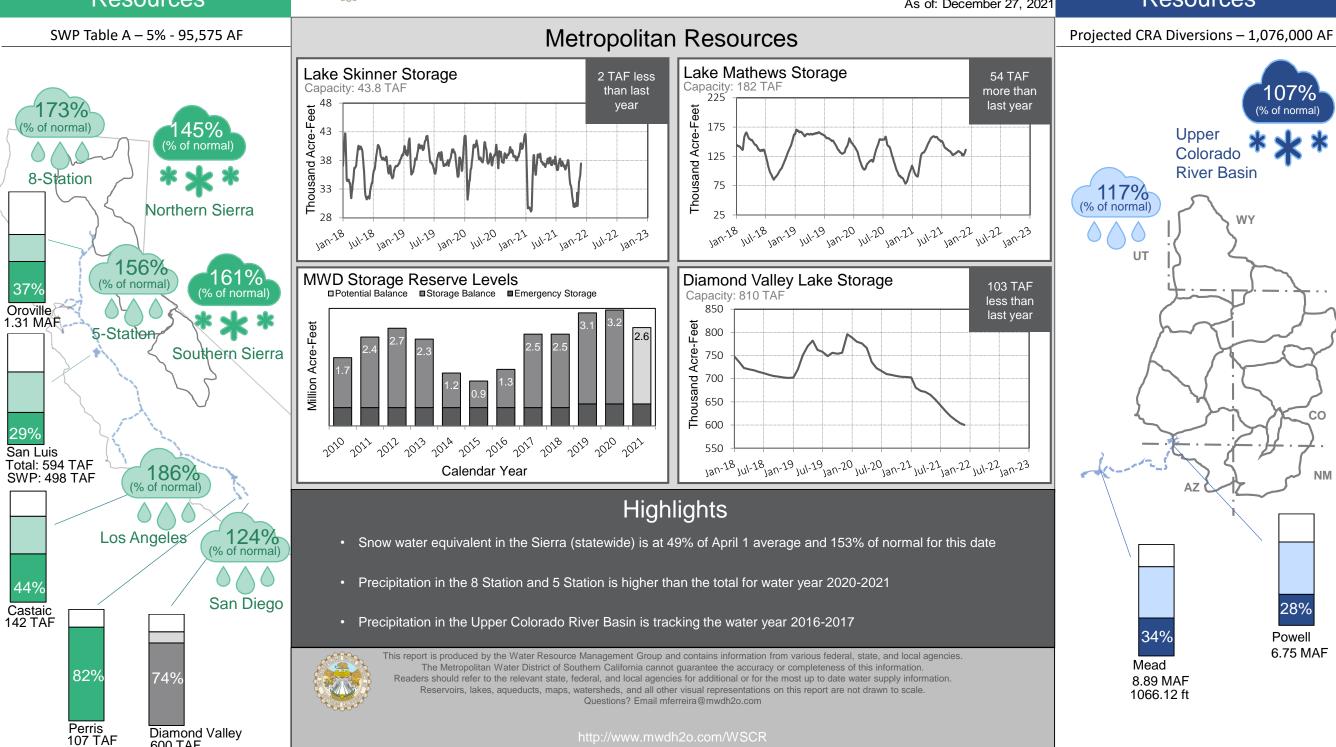

## **State Water Project** Resources

600 TAF

# **Colorado River** Resources

% of normal

CO

NM

28%

Powell 6.75 MAF

http://www.mwdh2o.com/WSCR

## State Water Project Resources

http://www.mwdh2o.com/WSCR

## Colorado River Resources