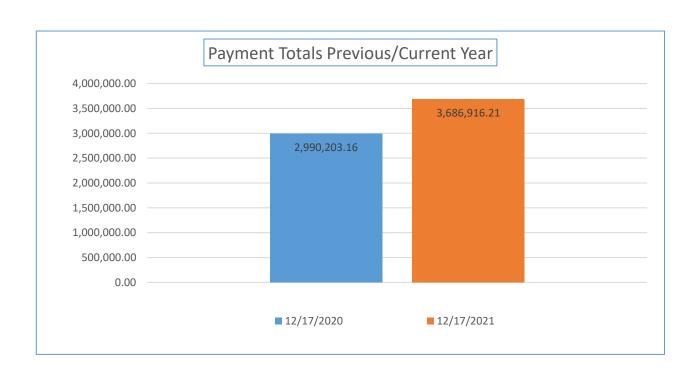

| Payment<br>Numbers/Totals<br>Previous Year/Current<br>Year            | 11/30/2020   | 11/30/2021   | 12/17/2020   | 12/17/2021   |
|-----------------------------------------------------------------------|--------------|--------------|--------------|--------------|
| Payment Numbers<br>(Water/sewer bill<br>reflected as two<br>payments) | 33,292       | 40,560       | 17,743       | 21,509       |
| Payment Totals                                                        | 5,037,142.89 | 7,002,780.25 | 2,990,203.16 | 3,686,916.21 |