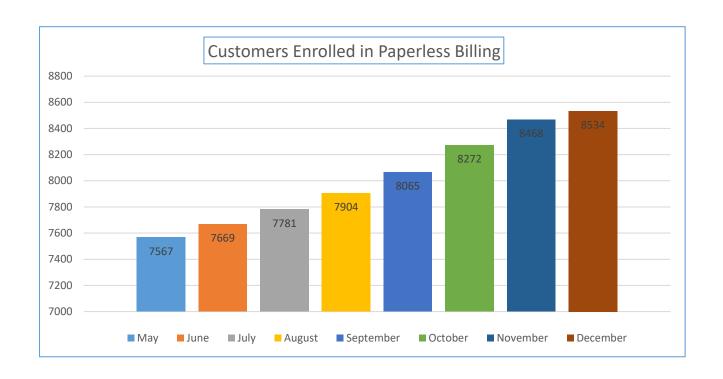

| Online Features<br>Customers are<br>Utilizing | September | October | November | December | Opt In % |
|-----------------------------------------------|-----------|---------|----------|----------|----------|
| Customers Enrolled in<br>Paperless Billing    | 8065      | 8272    | 8468     | 8534     | 40.05%   |
| Customers Enrolled in<br>Autopay              | 9369      | 9532    | 9711     | 9780     | 45.90%   |

| Online Features<br>Customers are<br>Utilizing | August |
|-----------------------------------------------|--------|
| Customers Enrolled in<br>Paperless Billing    | 7904   |
| Customers Enrolled in<br>Autopay              | 9243   |

| Online Features<br>Customers are<br>Utilizing | April | May  | June | July |
|-----------------------------------------------|-------|------|------|------|
| Customers Enrolled in<br>Paperless Billing    | 7478  | 7567 | 7669 | 7781 |
| Customers Enrolled in<br>Autopay              | 8787  | 8883 | 9022 | 9158 |