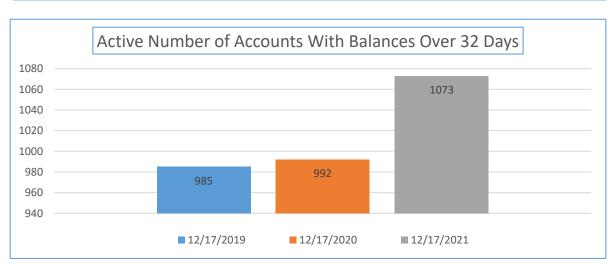

| Yearly Balance Due<br>Comparison                          | 12/17/2019 | 12/17/2020 | 12/17/2021 | Percentage Week<br>12/17/2020 to<br>12/17/2021 | Total Sales YTD                    |
|-----------------------------------------------------------|------------|------------|------------|------------------------------------------------|------------------------------------|
| Active Accounts with a<br>Balance Due Over 32 Days<br>Old | 293,476.03 | 599,337.93 | 703,554.36 | 17.39%                                         | \$69,671,302.43                    |
| Yearly Balance Due<br>Comparison                          | 12/17/2019 | 12/17/2020 | 12/17/2021 | Percentage Week<br>12/17/2020 to<br>12/17/2021 | Total Number of Active<br>Accounts |
| Number of Accounts                                        | 985        | 992        | 1073       | 8.17%                                          | 21,308                             |