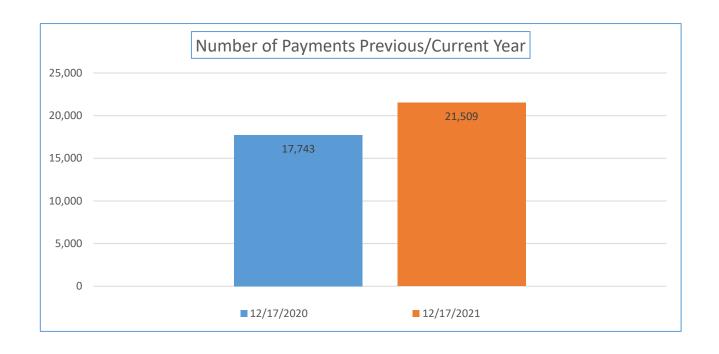

| Payment<br>Numbers/Totals<br>Previous Year/Current<br>Year            | 11/30/2020   | 11/30/2021   | 12/17/2020   | 12/17/2021   |
|-----------------------------------------------------------------------|--------------|--------------|--------------|--------------|
| Payment Numbers<br>(Water/sewer bill<br>reflected as two<br>payments) | 33,292       | 40,560       | 17,743       | 21,509       |
| Payment Totals                                                        | 5,037,142.89 | 7,002,780.25 | 2,990,203.16 | 3,686,916.21 |