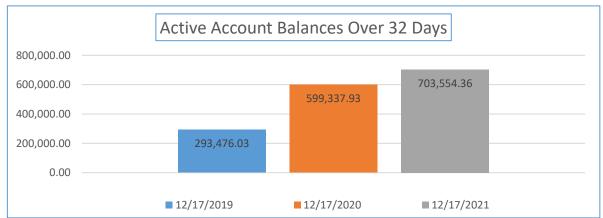

| Yearly Balance Due<br>Comparison                          | 12/17/2019 | 12/17/2020 | 12/17/2021 | Percentage Week<br>12/17/2020 to<br>12/17/2021 | Total Sales YTD                    |
|-----------------------------------------------------------|------------|------------|------------|------------------------------------------------|------------------------------------|
| Active Accounts with a<br>Balance Due Over 32 Days<br>Old | 293,476.03 | 599,337.93 | 703,554.36 | 17.39%                                         | \$69,671,302.43                    |
| Yearly Balance Due<br>Comparison                          | 12/17/2019 | 12/17/2020 | 12/17/2021 | Percentage Week<br>12/17/2020 to<br>12/17/2021 | Total Number of Active<br>Accounts |
| Number of Accounts                                        | 985        | 992        | 1073       | 8.17%                                          | 21,308                             |