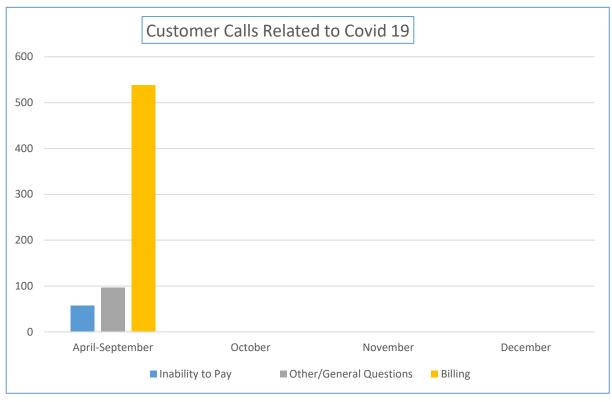

## **Customer Related Impacts for Week Ending December 17th, 2021.**

| Customer Calls Related<br>to Covid 19 | April-September | October | November | December |
|---------------------------------------|-----------------|---------|----------|----------|
| Inability to Pay                      | 57              |         |          |          |
| AutoPay Cancellations                 | 7               |         |          |          |
| Other/General Questions               | 96              |         |          |          |
| Billing                               | 538             |         |          |          |
| Water Quality                         | 1               |         |          |          |
| Water Conservation                    | 3               |         |          |          |