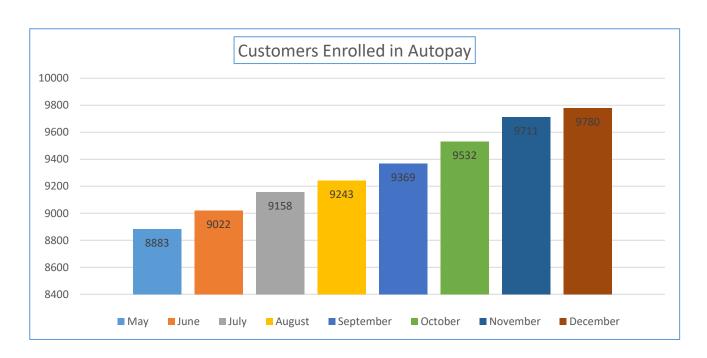

| Online Features<br>Customers are<br>Utilizing | September | October | November | December | Opt In % |
|-----------------------------------------------|-----------|---------|----------|----------|----------|
| Customers Enrolled in<br>Paperless Billing    | 8065      | 8272    | 8468     | 8534     | 40.05%   |
| Customers Enrolled in<br>Autopay              | 9369      | 9532    | 9711     | 9780     | 45.90%   |

| Online Features<br>Customers are<br>Utilizing | August |
|-----------------------------------------------|--------|
| Customers Enrolled in<br>Paperless Billing    | 7904   |
| Customers Enrolled in<br>Autopay              | 9243   |

| Online Features<br>Customers are<br>Utilizing | April | May  | June | July |
|-----------------------------------------------|-------|------|------|------|
| Customers Enrolled in<br>Paperless Billing    | 7478  | 7567 | 7669 | 7781 |
| Customers Enrolled in<br>Autopay              | 8787  | 8883 | 9022 | 9158 |