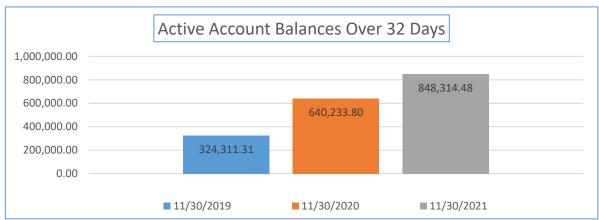

| Yearly Balance Due<br>Comparison                          | 11/30/2019 | 11/30/2020 | 11/30/2021 | Percentage Week<br>11/30/2020 to<br>11/30/2021 | Total Sales YTD                    |
|-----------------------------------------------------------|------------|------------|------------|------------------------------------------------|------------------------------------|
| Active Accounts with a<br>Balance Due Over 32 Days<br>Old | 324,311.31 | 640,233.80 | 848,314.48 | 32.50%                                         | \$65,984,386.22                    |
| Yearly Balance Due<br>Comparison                          | 11/30/2019 | 11/30/2020 | 11/30/2021 | Percentage Week<br>11/30/2020 to<br>11/30/2021 | Total Number of Active<br>Accounts |
| Number of Accounts                                        | 1190       | 1181       | 1315       | 11.35%                                         | 21,308                             |

| Yearly Balance Due<br>Comparison                          | 11/30/2019 | 11/30/2020 | Percentage Week<br>11/30/2019 to<br>11/30/2020 | Total Sales YTD                    | Percentage of Total Past Due    |
|-----------------------------------------------------------|------------|------------|------------------------------------------------|------------------------------------|---------------------------------|
| Active Accounts with a<br>Balance Due Over 32 Days<br>Old | 324,311.31 | 640,233.80 | 97.41%                                         | \$7,949,267.89                     | 8.05%                           |
| Yearly Balance Due<br>Comparison                          | 11/30/2019 | 11/30/2020 | Percentage Week<br>11/30/2019 to<br>11/30/2020 | Total Number of Active<br>Accounts | Percentage of Past Due accounts |
| Number of Accounts                                        | 1190       | 1181       | -0.76%                                         | 21,263                             | 5.55%                           |