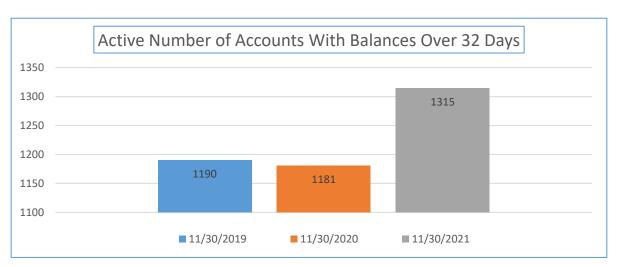

| Yearly Balance Due<br>Comparison                          | 11/30/2019 | 11/30/2020 | 11/30/2021 | Percentage Week<br>11/30/2020 to<br>11/30/2021 | Total Sales YTD                    |
|-----------------------------------------------------------|------------|------------|------------|------------------------------------------------|------------------------------------|
| Active Accounts with a<br>Balance Due Over 32 Days<br>Old | 324,311.31 | 640,233.80 | 848,314.48 | 32.50%                                         | \$65,984,386.22                    |
| Yearly Balance Due<br>Comparison                          | 11/30/2019 | 11/30/2020 | 11/30/2021 | Percentage Week<br>11/30/2020 to<br>11/30/2021 | Total Number of Active<br>Accounts |
| Number of Accounts                                        | 1190       | 1181       | 1315       | 11.35%                                         | 21,308                             |

| Yearly Balance Due<br>Comparison                          | 11/30/2019 | 11/30/2020 | Percentage Week<br>11/30/2019 to<br>11/30/2020 | Total Sales YTD                    | Percentage of Total Past Due    |
|-----------------------------------------------------------|------------|------------|------------------------------------------------|------------------------------------|---------------------------------|
| Active Accounts with a<br>Balance Due Over 32 Days<br>Old | 324,311.31 | 640,233.80 | 97.41%                                         | \$7,949,267.89                     | 8.05%                           |
| Yearly Balance Due<br>Comparison                          | 11/30/2019 | 11/30/2020 | Percentage Week<br>11/30/2019 to<br>11/30/2020 | Total Number of Active<br>Accounts | Percentage of Past Due accounts |
| Number of Accounts                                        | 1190       | 1181       | -0.76%                                         | 21,263                             | 5.55%                           |