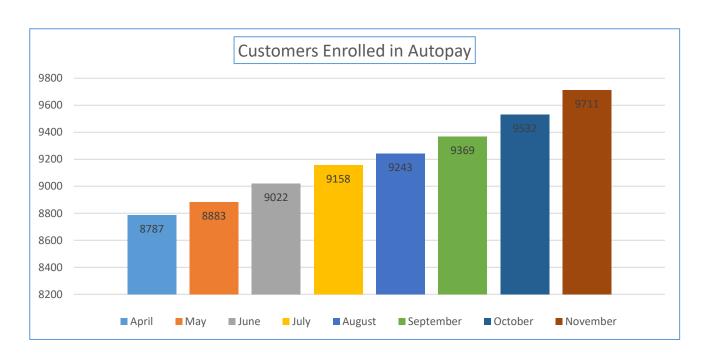

| Online Features<br>Customers are<br>Utilizing | August | September | October | November | Opt In % |
|-----------------------------------------------|--------|-----------|---------|----------|----------|
| Customers Enrolled in<br>Paperless Billing    | 7904   | 8065      | 8272    | 8468     | 39.74%   |
| Customers Enrolled in<br>Autopay              | 9243   | 9369      | 9532    | 9711     | 45.57%   |

| Online Features<br>Customers are<br>Utilizing | April | Мау  | June | July |
|-----------------------------------------------|-------|------|------|------|
| Customers Enrolled in<br>Paperless Billing    | 7478  | 7567 | 7669 | 7781 |
| Customers Enrolled in<br>Autopay              | 8787  | 8883 | 9022 | 9158 |