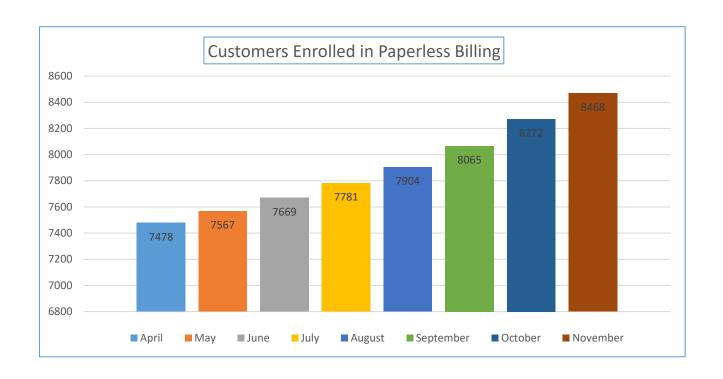

| Online Features<br>Customers are<br>Utilizing | August | September | October | November | Opt In % |
|-----------------------------------------------|--------|-----------|---------|----------|----------|
| Customers Enrolled in<br>Paperless Billing    | 7904   | 8065      | 8272    | 8468     | 39.74%   |
| Customers Enrolled in<br>Autopay              | 9243   | 9369      | 9532    | 9711     | 45.57%   |

| Online Features<br>Customers are<br>Utilizing | April | Мау  | June | July |
|-----------------------------------------------|-------|------|------|------|
| Customers Enrolled in<br>Paperless Billing    | 7478  | 7567 | 7669 | 7781 |
| Customers Enrolled in<br>Autopay              | 8787  | 8883 | 9022 | 9158 |