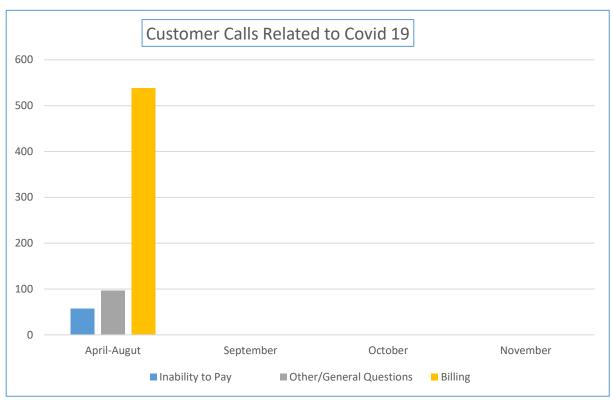

## **Customer Related Impacts for November 2021**

| Customer Calls Related<br>to Covid 19 | April-August | September | October | November |
|---------------------------------------|--------------|-----------|---------|----------|
| Inability to Pay                      | 57           |           |         |          |
| AutoPay Cancellations                 | 7            |           |         |          |
| Other/General Questions               | 96           |           |         |          |
| Billing                               | 538          |           |         |          |
| Water Quality                         | 1            |           |         |          |
| Water Conservation                    | 3            |           |         |          |