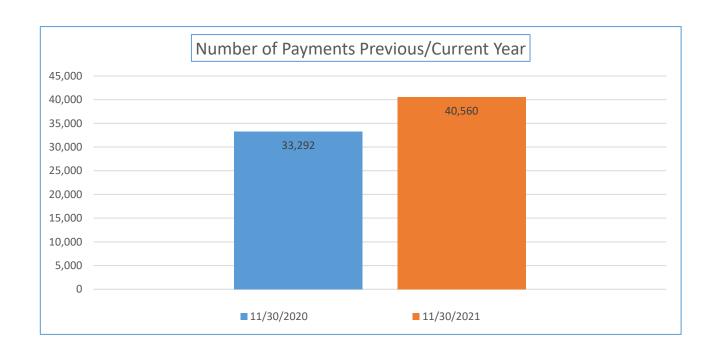

| Payment<br>Numbers/Totals<br>Previous Year/Current<br>Year            | 10/31/2020   | 10/31/2021   | 11/30/2020   | 11/30/2021   |
|-----------------------------------------------------------------------|--------------|--------------|--------------|--------------|
| Payment Numbers<br>(Water/sewer bill<br>reflected as two<br>payments) | 29,696       | 35,331       | 33,292       | 40,560       |
| Payment Totals                                                        | 5,573,140.49 | 7,399,119.84 | 5,037,142.89 | 7,002,780.25 |