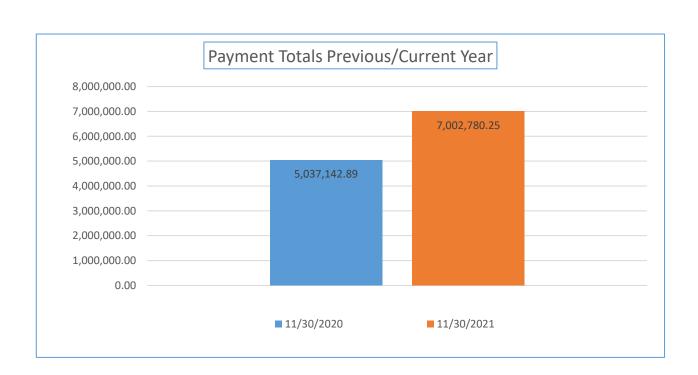

| Payment<br>Numbers/Totals<br>Previous Year/Current<br>Year            | 10/31/2020   | 10/31/2021   | 11/30/2020   | 11/30/2021   |
|-----------------------------------------------------------------------|--------------|--------------|--------------|--------------|
| Payment Numbers<br>(Water/sewer bill<br>reflected as two<br>payments) | 29,696       | 35,331       | 33,292       | 40,560       |
| Payment Totals                                                        | 5,573,140.49 | 7,399,119.84 | 5,037,142.89 | 7,002,780.25 |