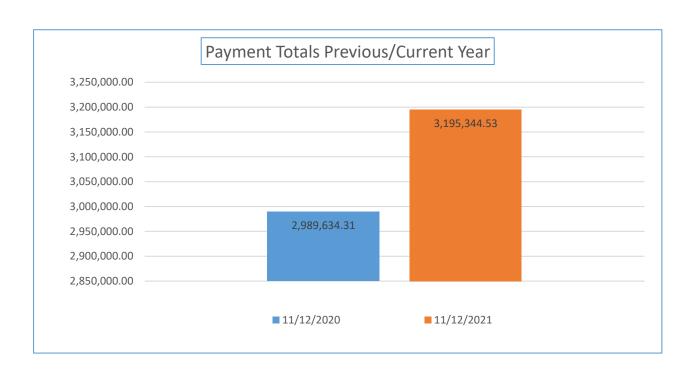

| Payment<br>Numbers/Totals<br>Previous Year/Current<br>Year            | 10/31/2020   | 10/31/2021   | 11/12/2020   | 11/12/2021   |
|-----------------------------------------------------------------------|--------------|--------------|--------------|--------------|
| Payment Numbers<br>(Water/sewer bill<br>reflected as two<br>payments) | 29,696       | 35,331       | 16,888       | 17,103       |
| Payment Totals                                                        | 5,573,140.49 | 7,399,119.84 | 2,989,634.31 | 3,195,344.53 |