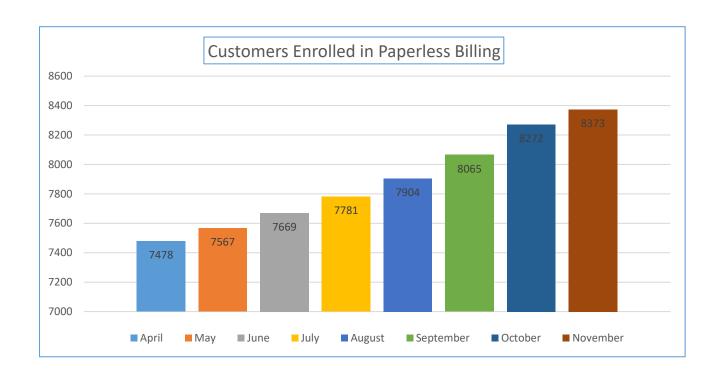

| Online Features<br>Customers are<br>Utilizing | August | September | October | November | Opt In % |
|-----------------------------------------------|--------|-----------|---------|----------|----------|
| Customers Enrolled in<br>Paperless Billing    | 7904   | 8065      | 8272    | 8373     | 39.29%   |
| Customers Enrolled in<br>Autopay              | 9243   | 9369      | 9532    | 9629     | 45.19%   |

| Online Features<br>Customers are<br>Utilizing | April | Мау  | June | July |
|-----------------------------------------------|-------|------|------|------|
| Customers Enrolled in<br>Paperless Billing    | 7478  | 7567 | 7669 | 7781 |
| Customers Enrolled in<br>Autopay              | 8787  | 8883 | 9022 | 9158 |