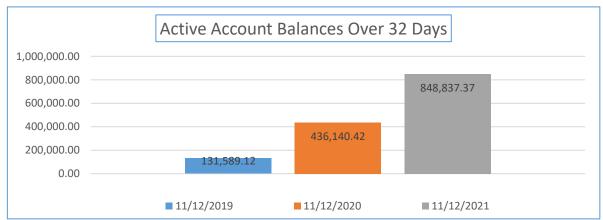

| Yearly Balance Due<br>Comparison                          | 11/12/2019 | 11/12/2020 | 11/12/2021 | Percentage Week<br>11/12/2020 to<br>11/12/2021 | Total Sales YTD                    |
|-----------------------------------------------------------|------------|------------|------------|------------------------------------------------|------------------------------------|
| Active Accounts with a<br>Balance Due Over 32 Days<br>Old | 131,589.12 | 436,140.42 | 848,837.37 | 94.62%                                         | \$62,176,950.50                    |
| Yearly Balance Due<br>Comparison                          | 11/12/2019 | 11/12/2020 | 11/12/2021 | Percentage Week<br>11/12/2020 to<br>11/12/2021 | Total Number of Active<br>Accounts |
| Number of Accounts                                        | 597        | 743        | 1010       | 35.94%                                         | 21,310                             |