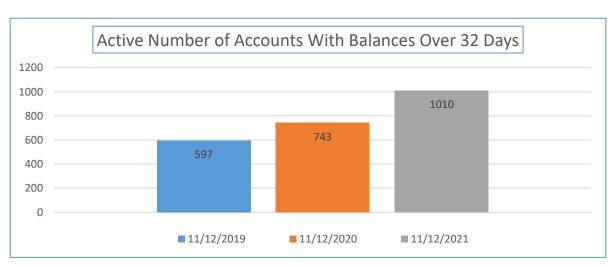

| Yearly Balance Due<br>Comparison                          | 11/12/2019 | 11/12/2020 | 11/12/2021 | Percentage Week<br>11/12/2020 to<br>11/12/2021 | Total Sales YTD                    |
|-----------------------------------------------------------|------------|------------|------------|------------------------------------------------|------------------------------------|
| Active Accounts with a<br>Balance Due Over 32 Days<br>Old | 131,589.12 | 436,140.42 | 848,837.37 | 94.62%                                         | \$62,176,950.50                    |
| Yearly Balance Due<br>Comparison                          | 11/12/2019 | 11/12/2020 | 11/12/2021 | Percentage Week<br>11/12/2020 to<br>11/12/2021 | Total Number of Active<br>Accounts |
| Number of Accounts                                        | 597        | 743        | 1010       | 35.94%                                         | 21,310                             |