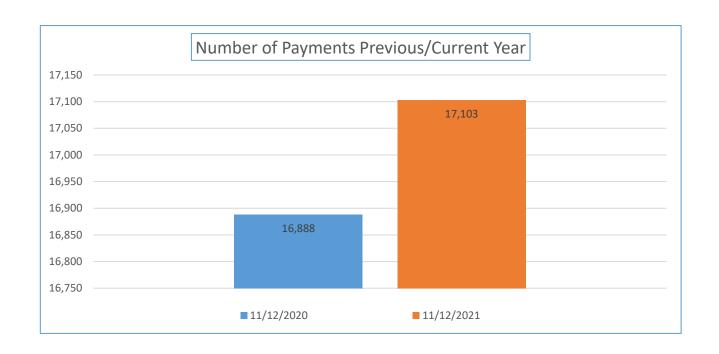

| Payment<br>Numbers/Totals<br>Previous Year/Current<br>Year            | 10/31/2020   | 10/31/2021   | 11/12/2020   | 11/12/2021   |
|-----------------------------------------------------------------------|--------------|--------------|--------------|--------------|
| Payment Numbers<br>(Water/sewer bill<br>reflected as two<br>payments) | 29,696       | 35,331       | 16,888       | 17,103       |
| Payment Totals                                                        | 5,573,140.49 | 7,399,119.84 | 2,989,634.31 | 3,195,344.53 |