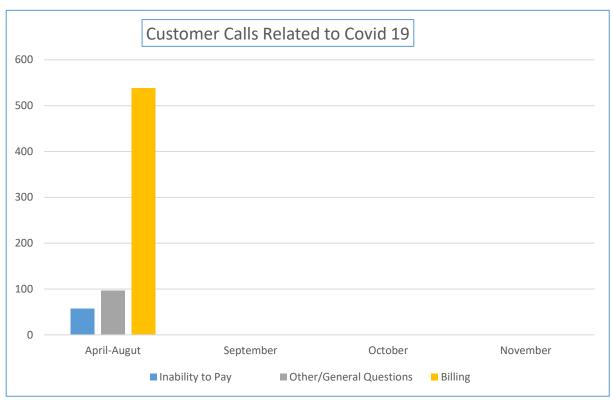

## **Customer Related Impacts for Week Ending November 12th, 2021**

| Customer Calls Related<br>to Covid 19 | April-August | September | October | November |
|---------------------------------------|--------------|-----------|---------|----------|
| Inability to Pay                      | 57           |           |         |          |
| AutoPay Cancellations                 | 7            |           |         |          |
| Other/General Questions               | 96           |           |         |          |
| Billing                               | 538          |           |         |          |
| Water Quality                         | 1            |           |         |          |
| Water Conservation                    | 3            |           |         |          |