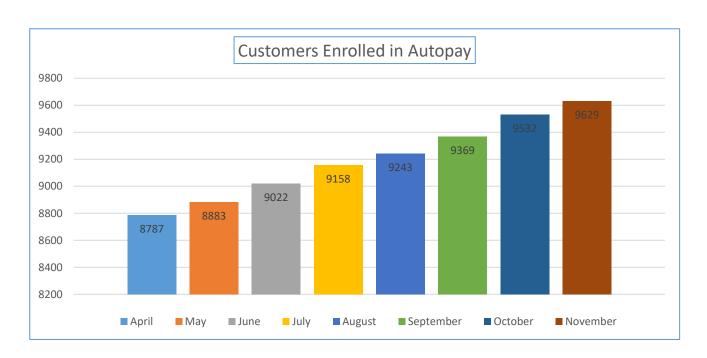

| Online Features<br>Customers are<br>Utilizing | August | September | October | November | Opt In % |
|-----------------------------------------------|--------|-----------|---------|----------|----------|
| Customers Enrolled in<br>Paperless Billing    | 7904   | 8065      | 8272    | 8373     | 39.29%   |
| Customers Enrolled in<br>Autopay              | 9243   | 9369      | 9532    | 9629     | 45.19%   |

| Online Features<br>Customers are<br>Utilizing | April | Мау  | June | July |
|-----------------------------------------------|-------|------|------|------|
| Customers Enrolled in<br>Paperless Billing    | 7478  | 7567 | 7669 | 7781 |
| Customers Enrolled in<br>Autopay              | 8787  | 8883 | 9022 | 9158 |