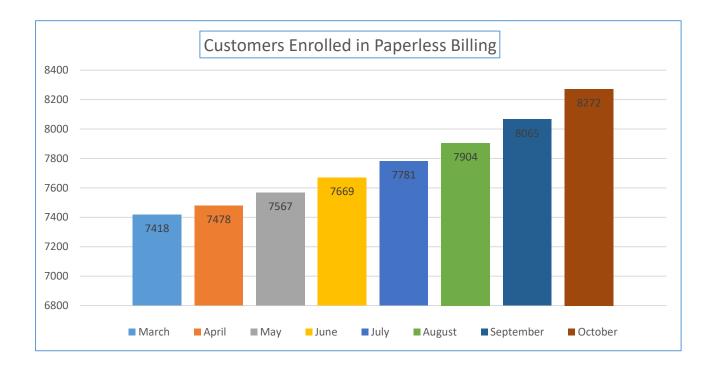

| Online Features<br>Customers are<br>Utilizing | July | August | September | October | Opt In % |
|-----------------------------------------------|------|--------|-----------|---------|----------|
| Customers Enrolled in<br>Paperless Billing    | 7781 | 7904   | 8065      | 8272    | 38.82%   |
| Customers Enrolled in<br>Autopay              | 9158 | 9243   | 9369      | 9532    | 44.74%   |

| Online Features<br>Customers are<br>Utilizing | April | Мау  | June |
|-----------------------------------------------|-------|------|------|
| Customers Enrolled in<br>Paperless Billing    | 7478  | 7567 | 7669 |
| Customers Enrolled in<br>Autopay              | 8787  | 8883 | 9022 |