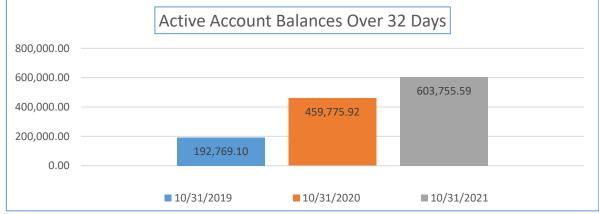

| Yearly Balance Due<br>Comparison                          | 10/31/2019 | 10/31/2020 | 10/31/2021 | Percentage Week<br>10/31/2021 to<br>10/31/2021 | Total Sales YTD                    |
|-----------------------------------------------------------|------------|------------|------------|------------------------------------------------|------------------------------------|
| Active Accounts with a<br>Balance Due Over 32 Days<br>Old | 192,769.10 | 459,775.92 | 603,755.59 | 31.32%                                         | \$58,981,605.97                    |
| Yearly Balance Due<br>Comparison                          | 10/31/2019 | 10/31/2020 | 10/31/2021 | Percentage Week<br>10/31/2020 to<br>10/31/2021 | Total Number of Active<br>Accounts |
| Number of Accounts                                        | 503        | 939        | 970        | 3.30%                                          | 21,306                             |

| Yearly Balance Due<br>Comparison                          | 10/31/2019 | 10/31/2020 | Percentage Week<br>10/31/2019 to<br>10/31/2020 | Total Sales YTD                    | Percentage of Total Past Due       |
|-----------------------------------------------------------|------------|------------|------------------------------------------------|------------------------------------|------------------------------------|
| Active Accounts with a<br>Balance Due Over 32 Days<br>Old | 192,769.10 | 459,775.92 | 138.51%                                        | \$51,610,261.53                    | 0.89%                              |
| Yearly Balance Due<br>Comparison                          | 10/31/2019 | 10/31/2020 | Percentage Week<br>10/31/2019 to<br>10/31/2020 | Total Number of Active<br>Accounts | Percentage of Past Due<br>accounts |
| Number of Accounts                                        | 503        | 939        | 86.68%                                         | 21,258                             | 4.42%                              |