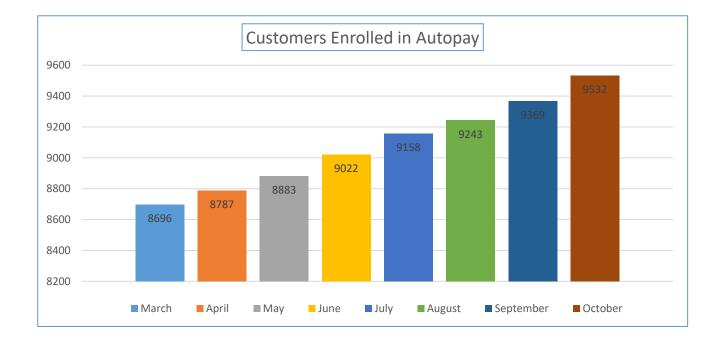

| Online Features<br>Customers are<br>Utilizing | July | August | September | October | Opt In % |
|-----------------------------------------------|------|--------|-----------|---------|----------|
| Customers Enrolled in<br>Paperless Billing    | 7781 | 7904   | 8065      | 8272    | 38.82%   |
| Customers Enrolled in<br>Autopay              | 9158 | 9243   | 9369      | 9532    | 44.74%   |

| Online Features<br>Customers are<br>Utilizing | April | Мау  | June |
|-----------------------------------------------|-------|------|------|
| Customers Enrolled in<br>Paperless Billing    | 7478  | 7567 | 7669 |
| Customers Enrolled in<br>Autopay              | 8787  | 8883 | 9022 |