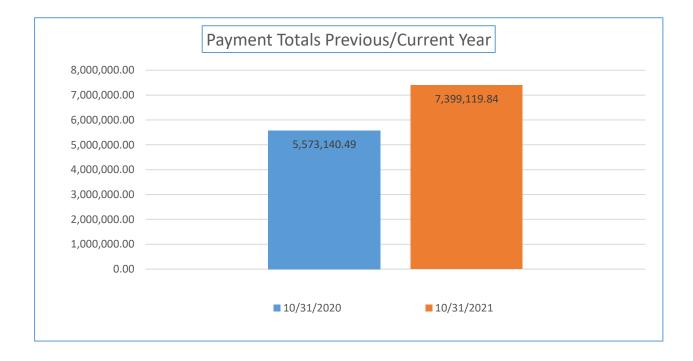

| Payment<br>Numbers/Totals<br>Previous Year/Current<br>Year            | 9/30/2019    | 9/30/2020    | 10/31/2019   | 10/31/2020   |
|-----------------------------------------------------------------------|--------------|--------------|--------------|--------------|
| Payment Numbers<br>(water/sewer bill<br>reflected as two<br>payments) | 43,098       | 41,658       | 48,539       | 29,696       |
| Payment Totals                                                        | 6,947,612.34 | 7,341,001.27 | 7,243,666.27 | 5,573,140.49 |