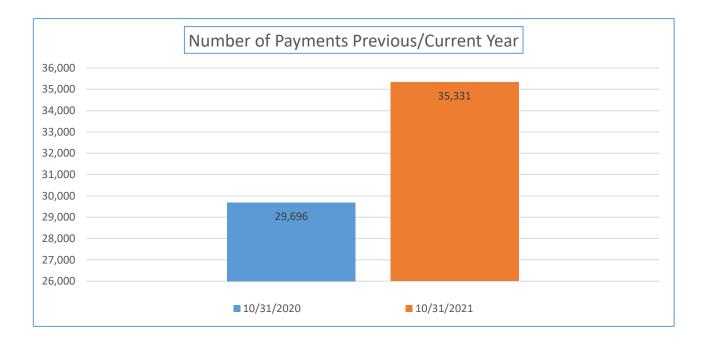

| Payment<br>Numbers/Totals<br>Previous Year/Current<br>Year            | 9/30/2020    | 9/30/2021    | 10/31/2020    | 10/31/2021   |
|-----------------------------------------------------------------------|--------------|--------------|---------------|--------------|
| Payment Numbers<br>(Water/sewer bill<br>reflected as two<br>payments) | 41,658       | 29,360       | 29,696 35,331 |              |
| Payment Totals                                                        | 7,341,001.27 | 5,932,074.65 | 5,573,140.49  | 7,399,119.84 |

| Payment<br>Numbers/Totals<br>Previous Year/Current<br>Year            | 9/30/2019    | 9/30/2020    | 10/31/2019   | 10/31/2020   |
|-----------------------------------------------------------------------|--------------|--------------|--------------|--------------|
| Payment Numbers<br>(water/sewer bill<br>reflected as two<br>payments) | 43,098       | 41,658       | 48,539       | 29,696       |
| Payment Totals                                                        | 6,947,612.34 | 7,341,001.27 | 7,243,666.27 | 5,573,140.49 |