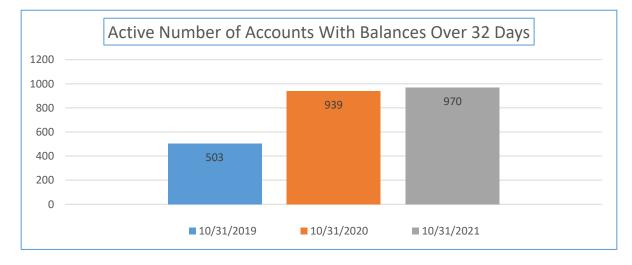

| Yearly Balance Due<br>Comparison                          | 10/31/2019 | 10/31/2020 | 10/31/2021 | Percentage Week<br>10/31/2021 to<br>10/31/2021 | Total Sales YTD                    |
|-----------------------------------------------------------|------------|------------|------------|------------------------------------------------|------------------------------------|
| Active Accounts with a<br>Balance Due Over 32 Days<br>Old | 192,769.10 | 459,775.92 | 603,755.59 | 31.32%                                         | \$58,981,605.97                    |
| Yearly Balance Due<br>Comparison                          | 10/31/2019 | 10/31/2020 | 10/31/2021 | Percentage Week<br>10/31/2020 to<br>10/31/2021 | Total Number of Active<br>Accounts |
| Number of Accounts                                        | 503        | 939        | 970        | 3.30%                                          | 21,306                             |

| Yearly Balance Due<br>Comparison                          | 10/31/2019 | 10/31/2020 | Percentage Week<br>10/31/2019 to<br>10/31/2020 | Total Sales YTD                    | Percentage of Total Past Due       |
|-----------------------------------------------------------|------------|------------|------------------------------------------------|------------------------------------|------------------------------------|
| Active Accounts with a<br>Balance Due Over 32 Days<br>Old | 192,769.10 | 459,775.92 | 138.51%                                        | \$51,610,261.53                    | 0.89%                              |
| Yearly Balance Due<br>Comparison                          | 10/31/2019 | 10/31/2020 | Percentage Week<br>10/31/2019 to<br>10/31/2020 | Total Number of Active<br>Accounts | Percentage of Past Due<br>accounts |
| Number of Accounts                                        | 503        | 939        | 86.68%                                         | 21,258                             | 4.42%                              |