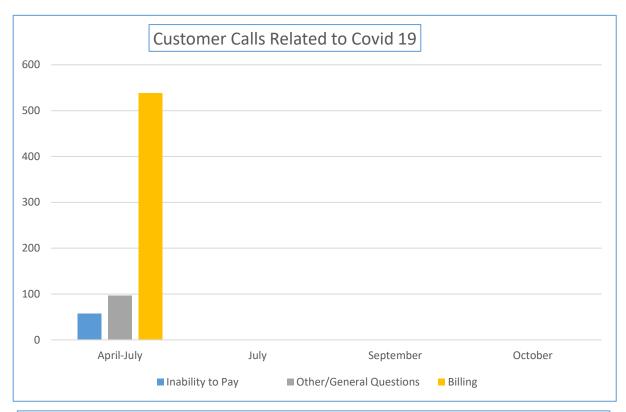

## Customer Related Impacts to October 2021

| Customer Calls Related<br>to Covid 19 | April-July | August | September | October |
|---------------------------------------|------------|--------|-----------|---------|
| Inability to Pay                      | 57         |        |           |         |
| AutoPay Cancellations                 | 7          |        |           |         |
| Other/General Questions               | 96         |        |           |         |
| Billing                               | 538        |        |           |         |
| Water Quality                         | 1          |        |           |         |
| Water Conservation                    | 3          |        |           |         |