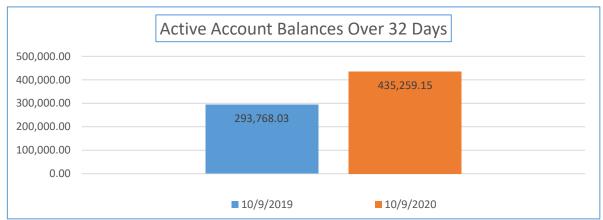

| Yearly Balance Due<br>Comparison                          | 10/14/2019 | 10/14/2020 | 10/14/2021 | Percentage Week<br>10/14/2021 to<br>10/14/2021 | Total Sales YTD                    |
|-----------------------------------------------------------|------------|------------|------------|------------------------------------------------|------------------------------------|
| Active Accounts with a<br>Balance Due Over 32 Days<br>Old | 293,768.03 | 435,259.15 | 644,155.98 | 47.99%                                         | \$55,430,262.61                    |
| Yearly Balance Due<br>Comparison                          | 10/14/2019 | 10/14/2020 | 10/14/2021 | Percentage Week<br>10/14/2020 to<br>10/14/2021 | Total Number of Active<br>Accounts |
| Number of Accounts                                        | 659        | 794        | 949        | 19.52%                                         | 21,298                             |