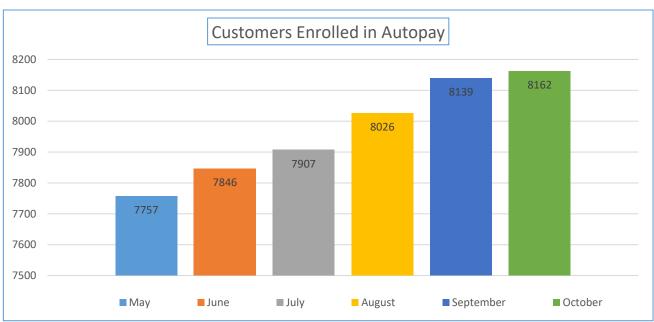

| Online Features<br>Customers are<br>Utilizing | August | September | October | November |
|-----------------------------------------------|--------|-----------|---------|----------|
| Customers Enrolled in<br>Paperless Billing    | 6712   | 6814      | 6893    | 6986     |
| Customers Enrolled in<br>Autopay              | 8026   | 8139      | 8212    | 8283     |

| Online Features<br>Customers are<br>Utilizing | April | May  | June | July |
|-----------------------------------------------|-------|------|------|------|
| Customers Enrolled in<br>Paperless Billing    | 6357  | 6441 | 6517 | 6590 |
| Customers Enrolled in<br>Autopay              | 7686  | 7757 | 7846 | 7907 |