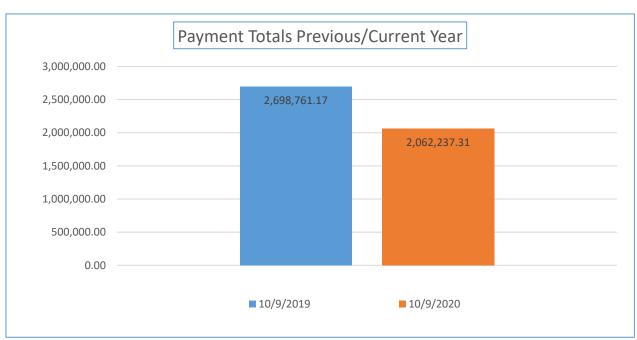

| Payment<br>Numbers/Totals<br>Previous Year/Current<br>Year            | 9/30/2020    | 9/30/2021    | 10/14/2020   | 10/14/2021   |
|-----------------------------------------------------------------------|--------------|--------------|--------------|--------------|
| Payment Numbers<br>(Water/sewer bill<br>reflected as two<br>payments) | 41,658       | 29,360       | 10,738       | 17,387       |
| Payment Totals                                                        | 7,341,001.27 | 5,932,074.65 | 2,062,237.31 | 3,847,776.48 |