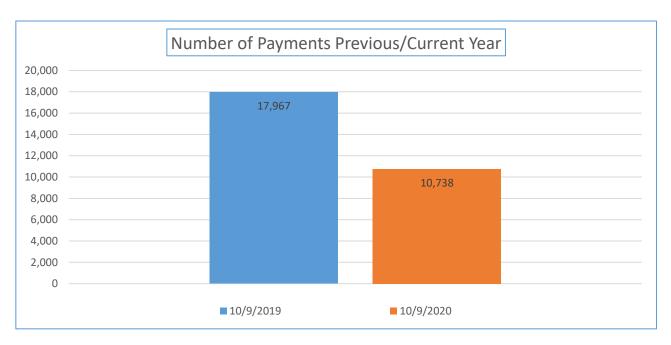

| Payment<br>Numbers/Totals<br>Previous Year/Current<br>Year            | 9/30/2020    | 9/30/2021    | 10/14/2020   | 10/14/2021   |
|-----------------------------------------------------------------------|--------------|--------------|--------------|--------------|
| Payment Numbers<br>(Water/sewer bill<br>reflected as two<br>payments) | 41,658       | 29,360       | 10,738       | 17,387       |
| Payment Totals                                                        | 7,341,001.27 | 5,932,074.65 | 2,062,237.31 | 3,847,776.48 |