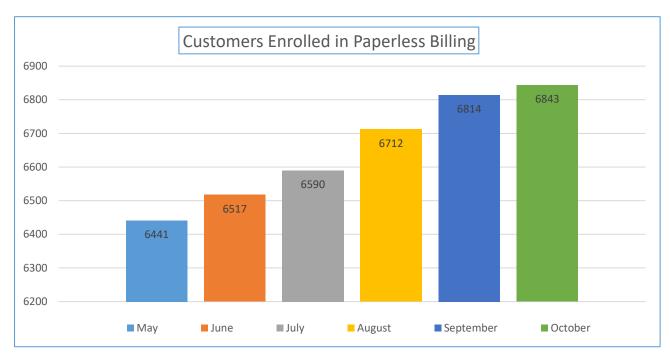

| Online Features<br>Customers are<br>Utilizing | August | September | October | November |
|-----------------------------------------------|--------|-----------|---------|----------|
| Customers Enrolled in<br>Paperless Billing    | 6712   | 6814      | 6893    | 6986     |
| Customers Enrolled in<br>Autopay              | 8026   | 8139      | 8212    | 8283     |

| Online Features<br>Customers are<br>Utilizing | April | May  | June | July |
|-----------------------------------------------|-------|------|------|------|
| Customers Enrolled in<br>Paperless Billing    | 6357  | 6441 | 6517 | 6590 |
| Customers Enrolled in<br>Autopay              | 7686  | 7757 | 7846 | 7907 |