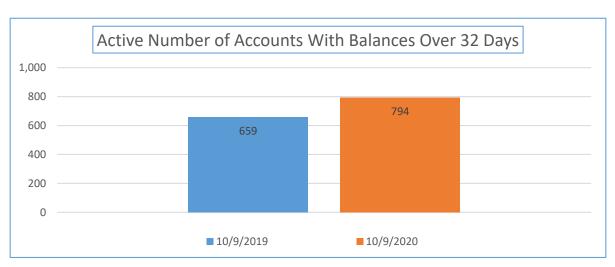

| Yearly Balance Due<br>Comparison                          | 10/14/2019 | 10/14/2020 | 10/14/2021 | Percentage Week<br>10/14/2021 to<br>10/14/2021 | Total Sales YTD                    |
|-----------------------------------------------------------|------------|------------|------------|------------------------------------------------|------------------------------------|
| Active Accounts with a<br>Balance Due Over 32 Days<br>Old | 293,768.03 | 435,259.15 | 644,155.98 | 47.99%                                         | \$55,430,262.61                    |
| Yearly Balance Due<br>Comparison                          | 10/14/2019 | 10/14/2020 | 10/14/2021 | Percentage Week<br>10/14/2020 to<br>10/14/2021 | Total Number of Active<br>Accounts |
| Number of Accounts                                        | 659        | 794        | 949        | 19.52%                                         | 21,298                             |