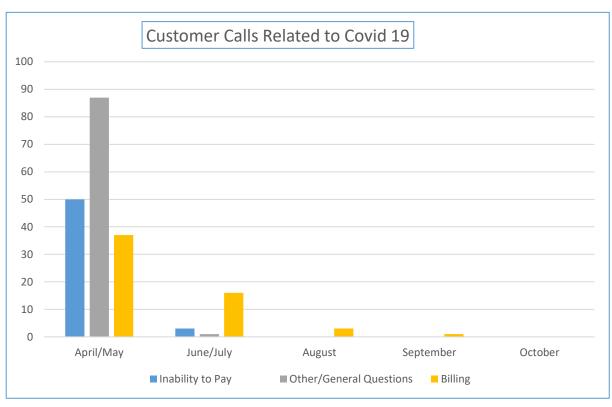

## **Customer Related Impacts to October 14th, 2021**

| Customer Calls Related<br>to Covid 19 | April-July | August | September | October |
|---------------------------------------|------------|--------|-----------|---------|
| Inability to Pay                      | 57         |        |           |         |
| AutoPay Cancellations                 | 7          |        |           |         |
| Other/General Questions               | 96         |        |           |         |
| Billing                               | 538        |        |           |         |
| Water Quality                         | 1          |        |           |         |
| Water Conservation                    | 3          |        |           |         |