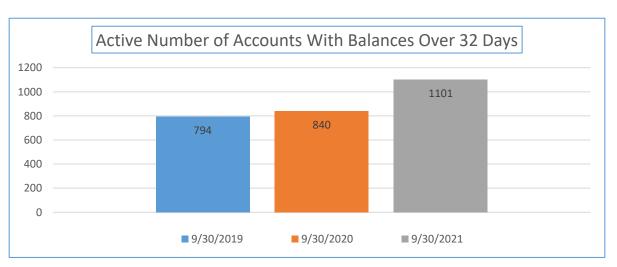

| Yearly Balance Due<br>Comparison                          | 9/30/2019  | 9/30/2020  | 9/30/2021  | Percentage Week<br>09/30/2020 to<br>09/30/2021 | Total Sales YTD                    |
|-----------------------------------------------------------|------------|------------|------------|------------------------------------------------|------------------------------------|
| Active Accounts with a<br>Balance Due Over 32 Days<br>Old | 234,802.24 | 442,559.50 | 645,256.90 | 45.80%                                         | \$51,582,487.13                    |
| Yearly Balance Due<br>Comparison                          | 9/30/2019  | 9/30/2020  | 9/30/2021  | Percentage Week<br>09/10/2020 to<br>09/10/2021 | Total Number of Active<br>Accounts |
| Number of Accounts                                        | 794        | 840        | 1101       | 31.07%                                         | 21,298                             |