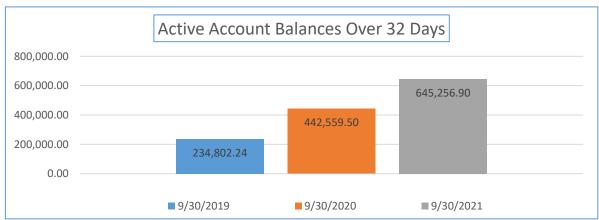

| Yearly Balance Due<br>Comparison                          | 9/30/2019  | 9/30/2020  | 9/30/2021  | Percentage Week<br>09/30/2020 to<br>09/30/2021 | Total Sales YTD                    |
|-----------------------------------------------------------|------------|------------|------------|------------------------------------------------|------------------------------------|
| Active Accounts with a<br>Balance Due Over 32 Days<br>Old | 234,802.24 | 442,559.50 | 645,256.90 | 45.80%                                         | \$51,582,487.13                    |
| Yearly Balance Due<br>Comparison                          | 9/30/2019  | 9/30/2020  | 9/30/2021  | Percentage Week<br>09/10/2020 to<br>09/10/2021 | Total Number of Active<br>Accounts |
| Number of Accounts                                        | 794        | 840        | 1101       | 31.07%                                         | 21,298                             |