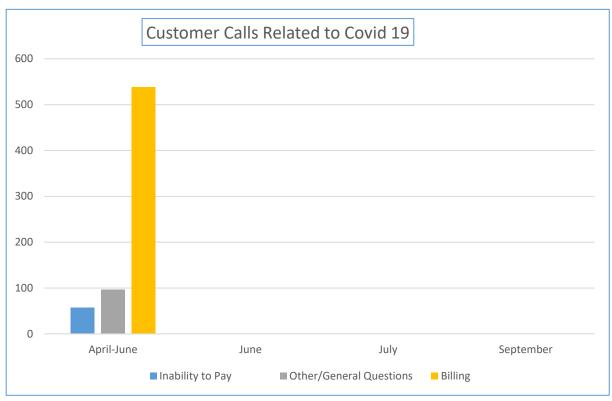

## **Customer Related Impacts For September 2021**

| Customer Calls Related<br>to Covid 19 | April-June | July | August | September |
|---------------------------------------|------------|------|--------|-----------|
| Inability to Pay                      | 57         |      |        |           |
| AutoPay Cancellations                 | 7          |      |        |           |
| Other/General Questions               | 96         |      |        |           |
| Billing                               | 538        |      |        |           |
| Water Quality                         | 1          |      |        |           |
| Water Conservation                    | 3          |      |        |           |