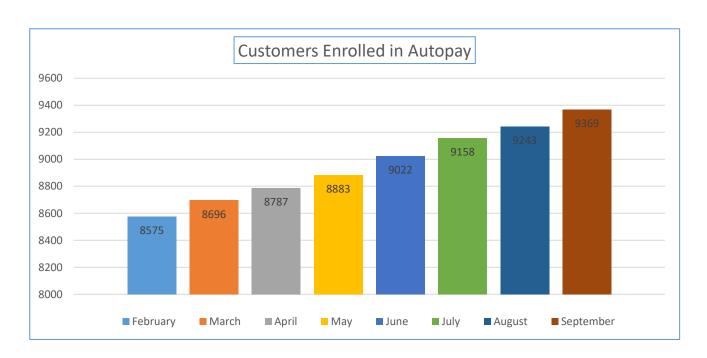

| Online Features<br>Customers are<br>Utilizing | June | July | August | September | Opt In % |
|-----------------------------------------------|------|------|--------|-----------|----------|
| Customers Enrolled in<br>Paperless Billing    | 7669 | 7781 | 7904   | 8065      | 37.87%   |
| Customers Enrolled in<br>Autopay              | 9022 | 9158 | 9243   | 9369      | 43.99%   |

| Online Features<br>Customers are<br>Utilizing | April | May  |
|-----------------------------------------------|-------|------|
| Customers Enrolled in<br>Paperless Billing    | 7478  | 7567 |
| Customers Enrolled in<br>Autopay              | 8787  | 8883 |

| Online Features<br>Customers are<br>Utilizing | December | January | February | March |
|-----------------------------------------------|----------|---------|----------|-------|
| Customers Enrolled in<br>Paperless Billing    | 7006     | 7171    | 7300     | 7418  |
| Customers Enrolled in<br>Autopay              | 8377     | 8470    | 8575     | 8696  |