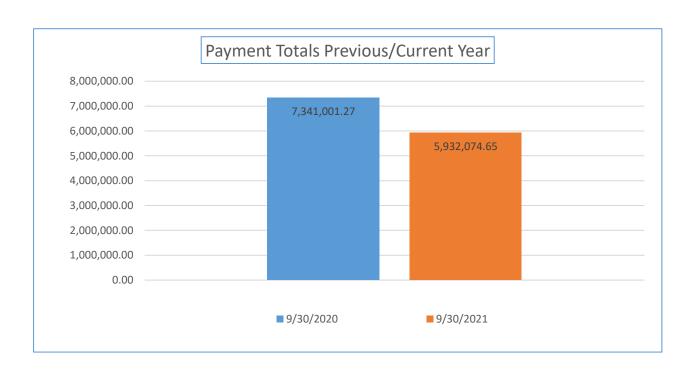

| Payment<br>Numbers/Totals<br>Previous Year/Current<br>Year            | 8/27/2020    | 8/27/2021    | 9/30/2020    | 9/30/2021    |
|-----------------------------------------------------------------------|--------------|--------------|--------------|--------------|
| Payment Numbers<br>(Water/sewer bill<br>reflected as two<br>payments) | 28,639       | 34,750       | 41,658       | 29,360       |
| Payment Totals                                                        | 6,910,875.81 | 7,000,889.26 | 7,341,001.27 | 5,932,074.65 |