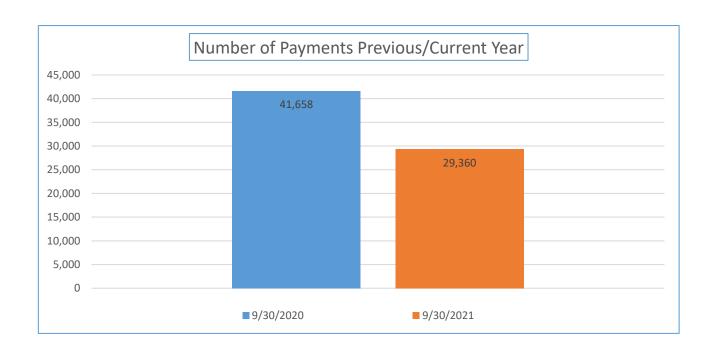

| Payment<br>Numbers/Totals<br>Previous Year/Current<br>Year            | 8/27/2020    | 8/27/2021    | 9/30/2020    | 9/30/2021    |
|-----------------------------------------------------------------------|--------------|--------------|--------------|--------------|
| Payment Numbers<br>(Water/sewer bill<br>reflected as two<br>payments) | 28,639       | 34,750       | 41,658       | 29,360       |
| Payment Totals                                                        | 6,910,875.81 | 7,000,889.26 | 7,341,001.27 | 5,932,074.65 |