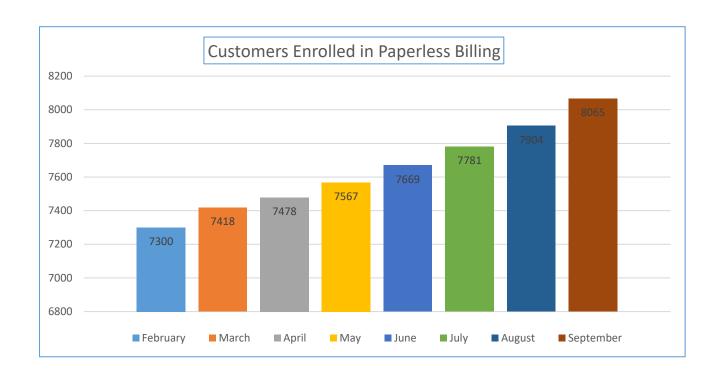

| Online Features<br>Customers are<br>Utilizing | June | July | August | September | Opt In % |
|-----------------------------------------------|------|------|--------|-----------|----------|
| Customers Enrolled in<br>Paperless Billing    | 7669 | 7781 | 7904   | 8065      | 37.87%   |
| Customers Enrolled in<br>Autopay              | 9022 | 9158 | 9243   | 9369      | 43.99%   |

| Online Features<br>Customers are<br>Utilizing | April | May  |
|-----------------------------------------------|-------|------|
| Customers Enrolled in<br>Paperless Billing    | 7478  | 7567 |
| Customers Enrolled in<br>Autopay              | 8787  | 8883 |

| Online Features<br>Customers are<br>Utilizing | December | January | February | March |
|-----------------------------------------------|----------|---------|----------|-------|
| Customers Enrolled in<br>Paperless Billing    | 7006     | 7171    | 7300     | 7418  |
| Customers Enrolled in<br>Autopay              | 8377     | 8470    | 8575     | 8696  |