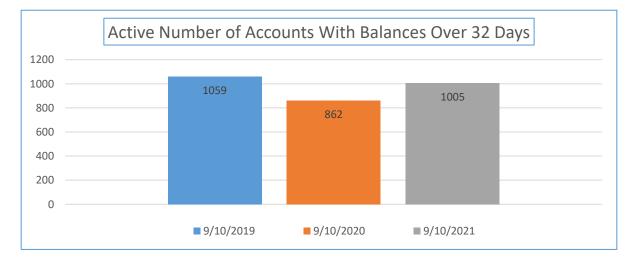

| Yearly Balance Due<br>Comparison                          | 9/10/2019  | 9/10/2020  | 9/10/2021  | Percentage Week<br>09/10/2020 to<br>09/10/2021 | Total Sales YTD                    |
|-----------------------------------------------------------|------------|------------|------------|------------------------------------------------|------------------------------------|
| Active Accounts with a<br>Balance Due Over 32 Days<br>Old | 331,827.40 | 446,234.76 | 622,775.92 | 39.56%                                         | \$48,069,230.41                    |
| Yearly Balance Due<br>Comparison                          | 9/10/2019  | 9/10/2020  | 9/10/2021  | Percentage Week<br>09/10/2020 to<br>09/10/2021 | Total Number of Active<br>Accounts |
| Number of Accounts                                        | 1059       | 862        | 1005       | 16.59%                                         | 21,299                             |