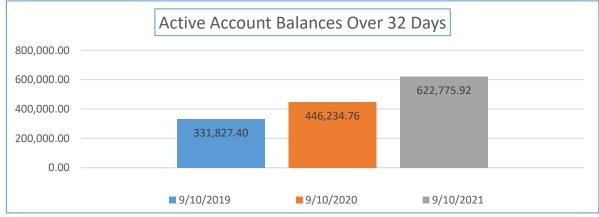

| Yearly Balance Due<br>Comparison                          | 9/10/2019  | 9/10/2020  | 9/10/2021  | Percentage Week<br>09/10/2020 to<br>09/10/2021 | Total Sales YTD                    |
|-----------------------------------------------------------|------------|------------|------------|------------------------------------------------|------------------------------------|
| Active Accounts with a<br>Balance Due Over 32 Days<br>Old | 331,827.40 | 446,234.76 | 622,775.92 | 39.56%                                         | \$48,069,230.41                    |
| Yearly Balance Due<br>Comparison                          | 9/10/2019  | 9/10/2020  | 9/10/2021  | Percentage Week<br>09/10/2020 to<br>09/10/2021 | Total Number of Active<br>Accounts |
| Number of Accounts                                        | 1059       | 862        | 1005       | 16.59%                                         | 21,299                             |