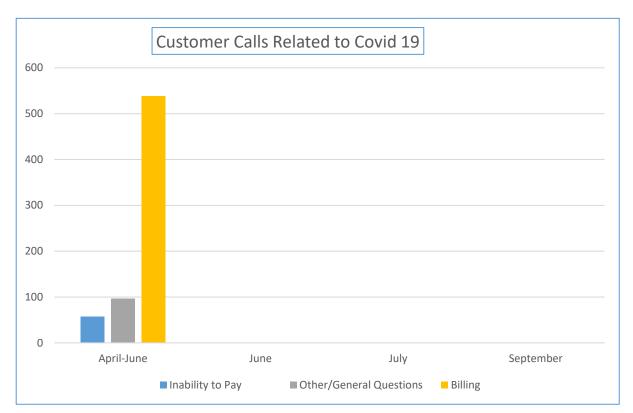

## Customer Related Impacts For Week Ending September 10th, 2021

| Customer Calls Related<br>to Covid 19 | April-June | July | August | September |
|---------------------------------------|------------|------|--------|-----------|
| Inability to Pay                      | 57         |      |        |           |
| AutoPay Cancellations                 | 7          |      |        |           |
| Other/General Questions               | 96         |      |        |           |
| Billing                               | 538        |      |        |           |
| Water Quality                         | 1          |      |        |           |
| Water Conservation                    | 3          |      |        |           |