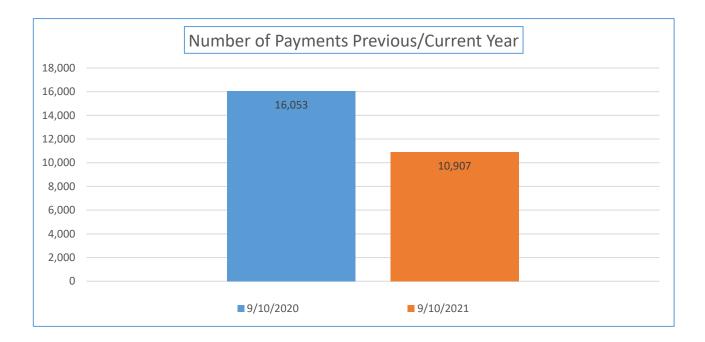

| Payment<br>Numbers/Totals<br>Previous Year/Current<br>Year            | 8/27/2020    | 8/27/2021    | 9/10/2020    | 9/10/2021    |
|-----------------------------------------------------------------------|--------------|--------------|--------------|--------------|
| Payment Numbers<br>(Water/sewer bill<br>reflected as two<br>payments) | 28,639       | 34,750       | 16,053       | 10,907       |
| Payment Totals                                                        | 6,910,875.81 | 7,000,889.26 | 2,788,857.78 | 2,304,729.86 |