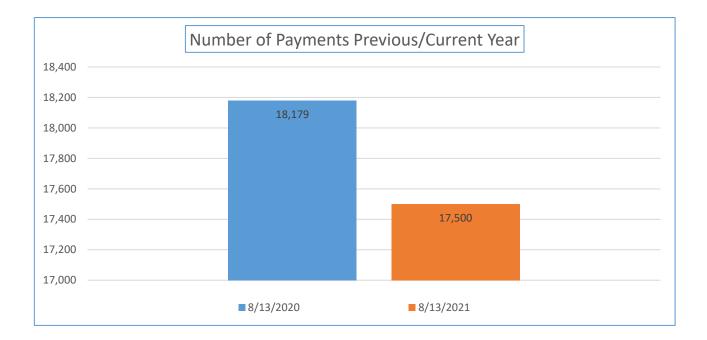

| Payment<br>Numbers/Totals<br>Previous Year/Current<br>Year            | 7/30/2020    | 7/30/2021    | 8/13/2020     | 8/13/2021    |
|-----------------------------------------------------------------------|--------------|--------------|---------------|--------------|
| Payment Numbers<br>(Water/sewer bill<br>reflected as two<br>payments) | 31,047       | 29,704       | 18,179 17,500 |              |
| Payment Totals                                                        | 5,213,243.92 | 5,526,556.03 | 3,395,262.88  | 3,627,650.15 |