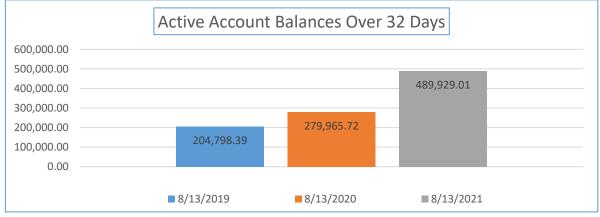

| Yearly Balance Due<br>Comparison                          | 8/13/2019  | 8/13/2020  | 8/13/2021  | Percentage Week<br>08/13/2020 to<br>08/13/2021 | Total Sales YTD                    |
|-----------------------------------------------------------|------------|------------|------------|------------------------------------------------|------------------------------------|
| Active Accounts with a<br>Balance Due Over 32 Days<br>Old | 204,798.39 | 279,965.72 | 489,929.01 | 75.00%                                         | \$42,391,261.44                    |
| Yearly Balance Due<br>Comparison                          | 8/13/2019  | 8/13/2020  | 8/13/2021  | Percentage Week<br>08/13/2020 to<br>08/13/2021 | Total Number of Active<br>Accounts |
| Number of Accounts                                        | 604        | 631        | 835        | 32.33%                                         | 21,295                             |