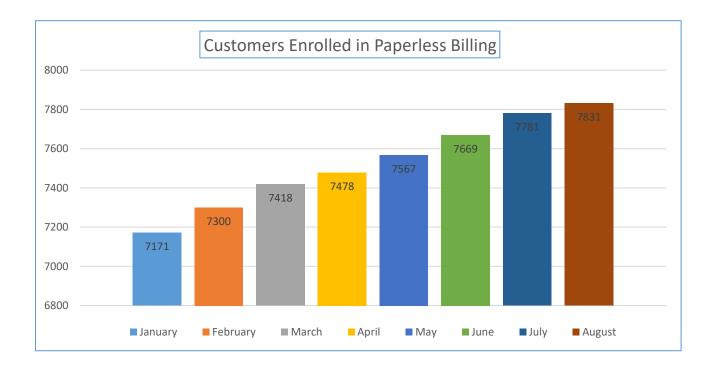

| Online Features<br>Customers are<br>Utilizing | May  | June | July | August | Opt In % |
|-----------------------------------------------|------|------|------|--------|----------|
| Customers Enrolled in<br>Paperless Billing    | 7567 | 7669 | 7781 | 7831   | 36.77%   |
| Customers Enrolled in<br>Autopay              | 8883 | 9022 | 9158 | 9184   | 43.13%   |

| Online Features<br>Customers are<br>Utilizing | April |
|-----------------------------------------------|-------|
| Customers Enrolled in<br>Paperless Billing    | 7478  |
| Customers Enrolled in<br>Autopay              | 8787  |

| Online Features<br>Customers are<br>Utilizing | December | January | February | March |
|-----------------------------------------------|----------|---------|----------|-------|
| Customers Enrolled in<br>Paperless Billing    | 7006     | 7171    | 7300     | 7418  |
| Customers Enrolled in<br>Autopay              | 8377     | 8470    | 8575     | 8696  |