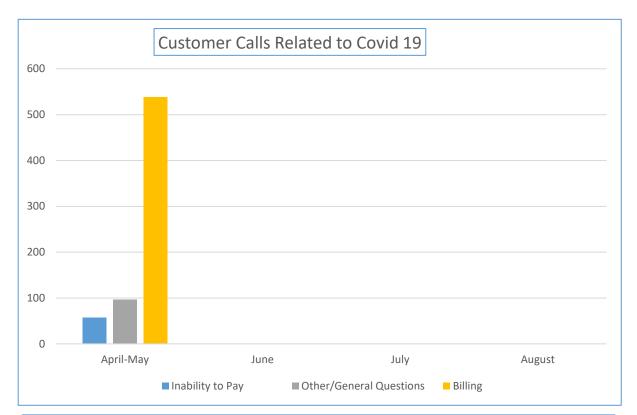

## Customer Related Impacts For Week Ending August 13th, 2021

| Customer Calls Related<br>to Covid 19 | April-May | June | July | August |
|---------------------------------------|-----------|------|------|--------|
| Inability to Pay                      | 57        |      |      |        |
| AutoPay Cancellations                 | 7         |      |      |        |
| Other/General Questions               | 96        |      |      |        |
| Billing                               | 538       |      |      |        |
| Water Quality                         | 1         |      |      |        |
| Water Conservation                    | 3         |      |      |        |