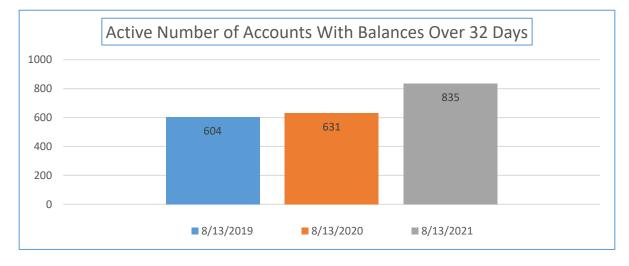

| Yearly Balance Due<br>Comparison                          | 8/13/2019  | 8/13/2020  | 8/13/2021  | Percentage Week<br>08/13/2020 to<br>08/13/2021 | Total Sales YTD                    |
|-----------------------------------------------------------|------------|------------|------------|------------------------------------------------|------------------------------------|
| Active Accounts with a<br>Balance Due Over 32 Days<br>Old | 204,798.39 | 279,965.72 | 489,929.01 | 75.00%                                         | \$42,391,261.44                    |
| Yearly Balance Due<br>Comparison                          | 8/13/2019  | 8/13/2020  | 8/13/2021  | Percentage Week<br>08/13/2020 to<br>08/13/2021 | Total Number of Active<br>Accounts |
| Number of Accounts                                        | 604        | 631        | 835        | 32.33%                                         | 21,295                             |