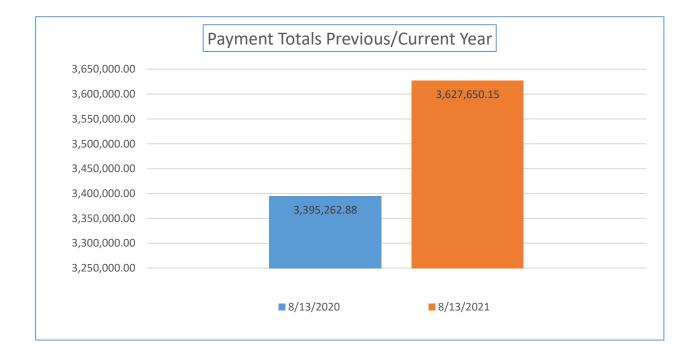

| Payment<br>Numbers/Totals<br>Previous Year/Current<br>Year            | 7/30/2020    | 7/30/2021    | 8/13/2020     | 8/13/2021    |
|-----------------------------------------------------------------------|--------------|--------------|---------------|--------------|
| Payment Numbers<br>(Water/sewer bill<br>reflected as two<br>payments) | 31,047       | 29,704       | 18,179 17,500 |              |
| Payment Totals                                                        | 5,213,243.92 | 5,526,556.03 | 3,395,262.88  | 3,627,650.15 |