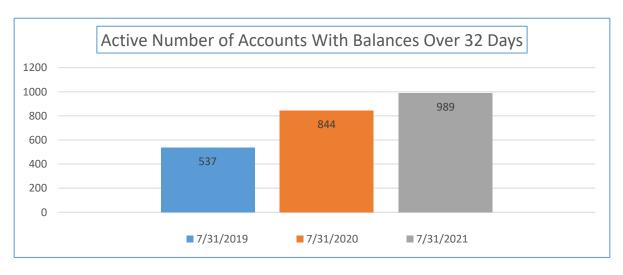

| Yearly Balance Due<br>Comparison                          | 7/31/2019  | 7/31/2020  | 7/31/2021  | Percentage Week<br>07/31/2020 to<br>07/31/2021 | Total Sales YTD                    |
|-----------------------------------------------------------|------------|------------|------------|------------------------------------------------|------------------------------------|
| Active Accounts with a<br>Balance Due Over 32 Days<br>Old | 144,938.67 | 285,137.66 | 517,614.29 | 81.53%                                         | \$38,763,611.29                    |
| Yearly Balance Due<br>Comparison                          | 7/31/2019  | 7/31/2020  | 7/31/2021  | Percentage Week<br>07/31/2020 to<br>07/31/2021 | Total Number of Active<br>Accounts |
| Number of Accounts                                        | 537        | 844        | 957        | 13.39%                                         | 21,295                             |

| Yearly Balance Due<br>Comparison                          | 7/31/2019             | 7/31/2020  | Percentage Week<br>07/31/2019 to<br>07/31/2020 | Total Sales YTD                    | Percentage of Total Past Due    |
|-----------------------------------------------------------|-----------------------|------------|------------------------------------------------|------------------------------------|---------------------------------|
| Active Accounts with a<br>Balance Due Over 32 Days<br>Old | 144,938.67            | 285,137.66 | 96.73%                                         | \$32,652,764.38                    | 0.87%                           |
| Yearly Balance Due<br>Comparison                          | 7/31/2019             | 7/31/2020  | Percentage Week<br>07/31/2019 to<br>07/31/2020 | Total Number of Active<br>Accounts | Percentage of Past Due accounts |
| Number of Accounts                                        | r of Accounts 537 844 |            | 57.17%                                         | 21,210                             | 3.98%                           |