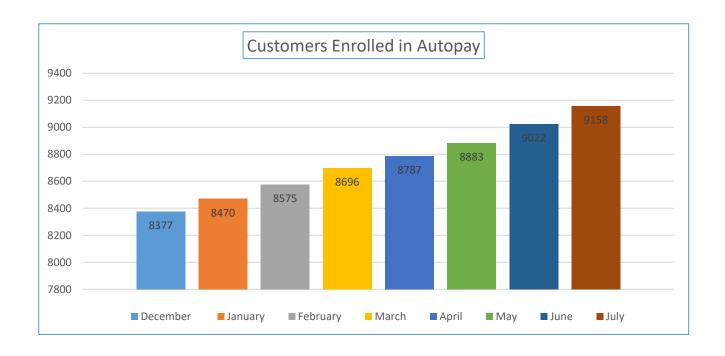

| Online Features<br>Customers are<br>Utilizing | April | May  | June | July | Opt In % |
|-----------------------------------------------|-------|------|------|------|----------|
| Customers Enrolled in<br>Paperless Billing    | 7478  | 7567 | 7669 | 7781 | 36.54%   |
| Customers Enrolled in<br>Autopay              | 8787  | 8883 | 9022 | 9158 | 43.01%   |

| Online Features<br>Customers are<br>Utilizing | December | January | February | March |
|-----------------------------------------------|----------|---------|----------|-------|
| Customers Enrolled in<br>Paperless Billing    | 7006     | 7171    | 7300     | 7418  |
| Customers Enrolled in<br>Autopay              | 8377     | 8470    | 8575     | 8696  |