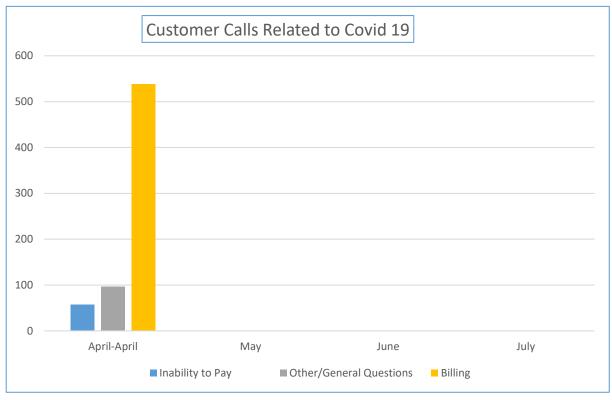

## **Customer Related Impacts For July 2021**

| Customer Calls Related<br>to Covid 19 | April-April | Мау | June | July |
|---------------------------------------|-------------|-----|------|------|
| Inability to Pay                      | 57          |     |      |      |
| AutoPay Cancellations                 | 7           |     |      |      |
| Other/General Questions               | 96          |     |      |      |
| Billing                               | 538         |     |      |      |
| Water Quality                         | 1           |     |      |      |
| Water Conservation                    | 3           |     |      |      |