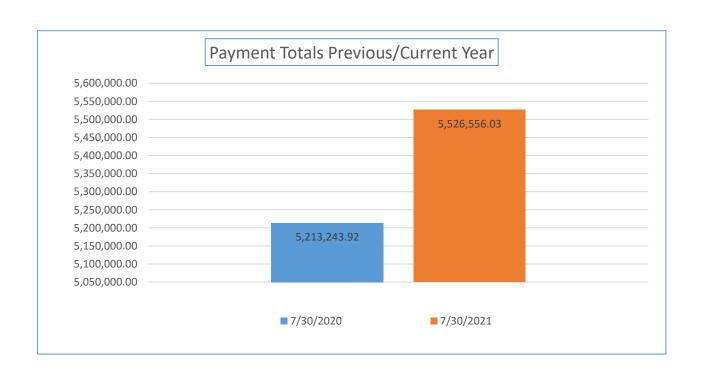

| Payment<br>Numbers/Totals<br>Previous Year/Current<br>Year            | 6/30/2020    | 6/30/2021    | 7/30/2020    | 7/30/2021    |  |
|-----------------------------------------------------------------------|--------------|--------------|--------------|--------------|--|
| Payment Numbers<br>(Water/sewer bill<br>reflected as two<br>payments) | 41,782       | 37,998       | 31,047       | 29,704       |  |
| Payment Totals                                                        | 6,031,344.37 | 6,347,941.32 | 5,213,243.92 | 5,526,556.03 |  |

| Payment<br>Numbers/Totals<br>Previous Year/Current<br>Year            | 7/31/2019    | 7/31/2020    | 8/31/2019    | 8/31/2020    |
|-----------------------------------------------------------------------|--------------|--------------|--------------|--------------|
| Payment Numbers<br>(water/sewer bill<br>reflected as two<br>payments) | 48,974       | 31,047       | 34,242       | 37,145       |
| Payment Totals                                                        | 6,059,324.83 | 5,213,243.92 | 4,918,542.70 | 6,910,875.81 |