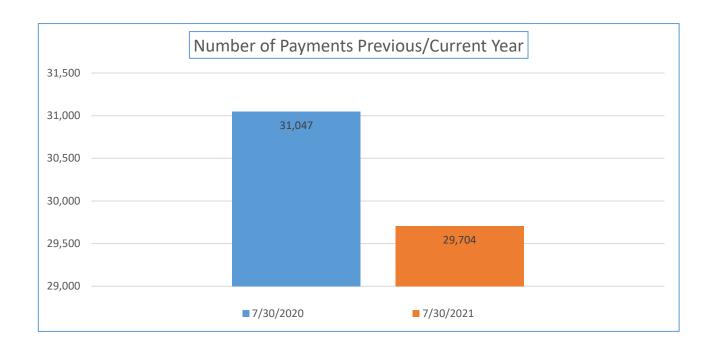

| Payment<br>Numbers/Totals<br>Previous Year/Current<br>Year            | 7/31/2019    | 7/31/2020    | 8/31/2019    | 8/31/2020    |
|-----------------------------------------------------------------------|--------------|--------------|--------------|--------------|
| Payment Numbers<br>(water/sewer bill<br>reflected as two<br>payments) | 48,974       | 31,047       | 34,242       | 37,145       |
| Payment Totals                                                        | 6,059,324.83 | 5,213,243.92 | 4,918,542.70 | 6,910,875.81 |