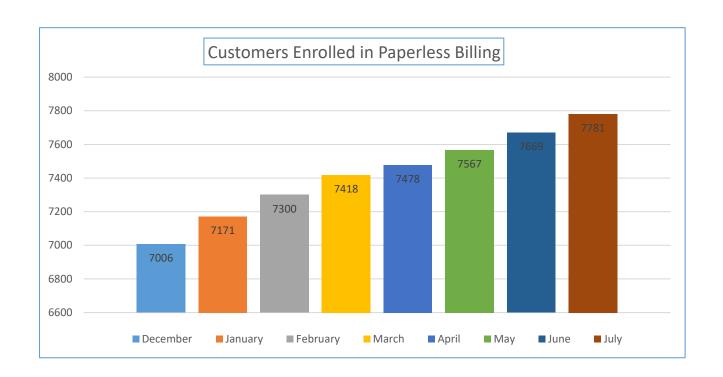

| Online Features<br>Customers are<br>Utilizing | April | May  | June | July | Opt In % |
|-----------------------------------------------|-------|------|------|------|----------|
| Customers Enrolled in<br>Paperless Billing    | 7478  | 7567 | 7669 | 7781 | 36.54%   |
| Customers Enrolled in<br>Autopay              | 8787  | 8883 | 9022 | 9158 | 43.01%   |

| Online Features<br>Customers are<br>Utilizing | December | January | February | March |
|-----------------------------------------------|----------|---------|----------|-------|
| Customers Enrolled in<br>Paperless Billing    | 7006     | 7171    | 7300     | 7418  |
| Customers Enrolled in<br>Autopay              | 8377     | 8470    | 8575     | 8696  |