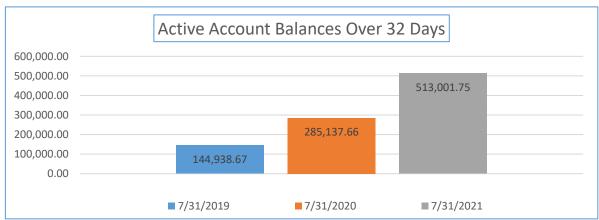

| Yearly Balance Due<br>Comparison                          | 7/31/2019  | 7/31/2020  | 7/31/2021  | Percentage Week<br>07/31/2020 to<br>07/31/2021 | Total Sales YTD                    |
|-----------------------------------------------------------|------------|------------|------------|------------------------------------------------|------------------------------------|
| Active Accounts with a<br>Balance Due Over 32 Days<br>Old | 144,938.67 | 285,137.66 | 517,614.29 | 81.53%                                         | \$38,763,611.29                    |
| Yearly Balance Due<br>Comparison                          | 7/31/2019  | 7/31/2020  | 7/31/2021  | Percentage Week<br>07/31/2020 to<br>07/31/2021 | Total Number of Active<br>Accounts |
| Number of Accounts                                        | 537        | 844        | 957        | 13.39%                                         | 21,295                             |

| Yearly Balance Due<br>Comparison                          | 7/31/2019             | 7/31/2020  | Percentage Week<br>07/31/2019 to<br>07/31/2020 | Total Sales YTD                    | Percentage of Total Past Due    |
|-----------------------------------------------------------|-----------------------|------------|------------------------------------------------|------------------------------------|---------------------------------|
| Active Accounts with a<br>Balance Due Over 32 Days<br>Old | 144,938.67            | 285,137.66 | 96.73%                                         | \$32,652,764.38                    | 0.87%                           |
| Yearly Balance Due<br>Comparison                          | 7/31/2019             | 7/31/2020  | Percentage Week<br>07/31/2019 to<br>07/31/2020 | Total Number of Active<br>Accounts | Percentage of Past Due accounts |
| Number of Accounts                                        | r of Accounts 537 844 |            | 57.17%                                         | 21,210                             | 3.98%                           |