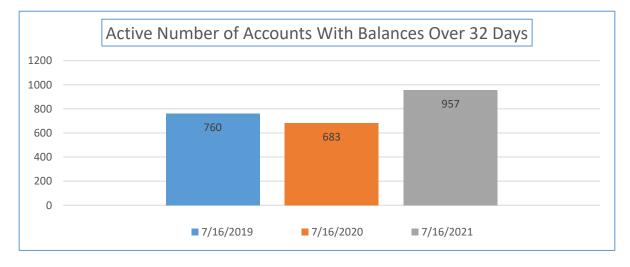

| Yearly Balance Due<br>Comparison                          | 7/16/2019  | 7/16/2020  | 7/16/2021  | Percentage Week<br>07/16/2020 to<br>07/16/2021 | Total Sales YTD                    |
|-----------------------------------------------------------|------------|------------|------------|------------------------------------------------|------------------------------------|
| Active Accounts with a<br>Balance Due Over 32 Days<br>Old | 194,256.17 | 259,201.17 | 517,614.29 | 99.70%                                         | \$36,692,595.11                    |
| Yearly Balance Due<br>Comparison                          | 7/16/2019  | 7/16/2020  | 7/16/2021  | Percentage Week<br>07/16/2020 to<br>07/16/2021 | Total Number of<br>Active Accounts |
| Number of Accounts                                        | 760        | 683        | 957        | 40.12%                                         | 21,296                             |