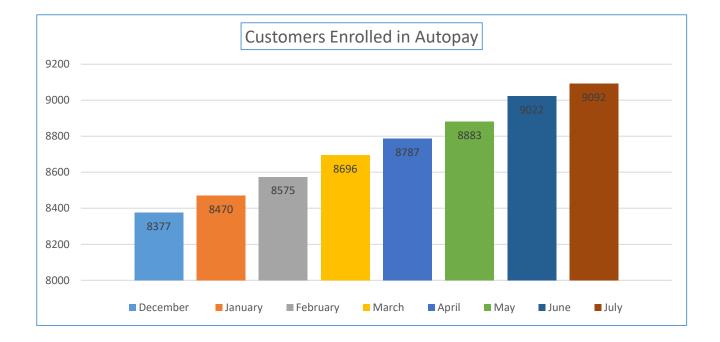

| Online Features<br>Customers are<br>Utilizing | April | Мау  | June | July | Opt In % |
|-----------------------------------------------|-------|------|------|------|----------|
| Customers Enrolled in<br>Paperless Billing    | 7478  | 7567 | 7669 | 7718 | 36.24%   |
| Customers Enrolled in<br>Autopay              | 8787  | 8883 | 9022 | 9092 | 42.69%   |

| Online Features<br>Customers are<br>Utilizing | December | January | February | March |
|-----------------------------------------------|----------|---------|----------|-------|
| Customers Enrolled in<br>Paperless Billing    | 7006     | 7171    | 7300     | 7418  |
| Customers Enrolled in<br>Autopay              | 8377     | 8470    | 8575     | 8696  |