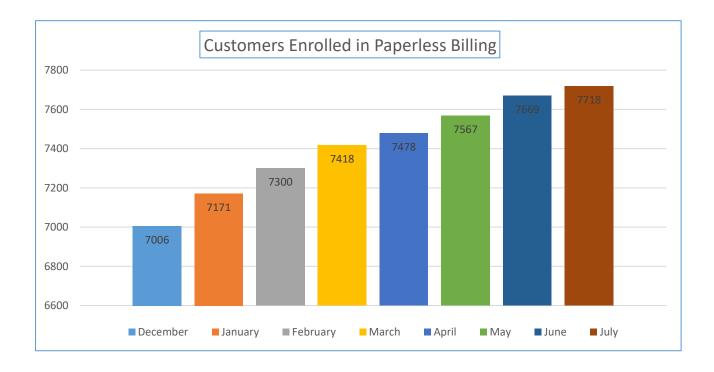

| Online Features<br>Customers are<br>Utilizing | April | Мау  | June | July | Opt In % |
|-----------------------------------------------|-------|------|------|------|----------|
| Customers Enrolled in<br>Paperless Billing    | 7478  | 7567 | 7669 | 7718 | 36.24%   |
| Customers Enrolled in<br>Autopay              | 8787  | 8883 | 9022 | 9092 | 42.69%   |

| Online Features<br>Customers are<br>Utilizing | December | January | February | March |
|-----------------------------------------------|----------|---------|----------|-------|
| Customers Enrolled in<br>Paperless Billing    | 7006     | 7171    | 7300     | 7418  |
| Customers Enrolled in<br>Autopay              | 8377     | 8470    | 8575     | 8696  |