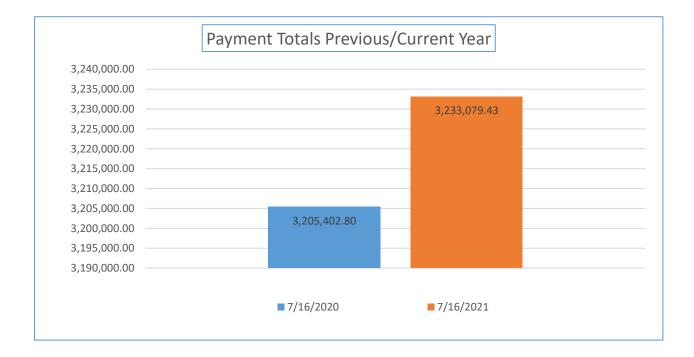

| Payment<br>Numbers/Totals<br>Previous Year/Current<br>Year            | 6/30/2020    | 6/30/2021    | 7/16/2020    | 7/16/2021    |
|-----------------------------------------------------------------------|--------------|--------------|--------------|--------------|
| Payment Numbers<br>(Water/sewer bill<br>reflected as two<br>payments) | 41,782       | 37,998       | 19,266       | 17,646       |
| Payment Totals                                                        | 6,031,344.37 | 6,347,941.32 | 3,205,402.80 | 3,233,079.43 |