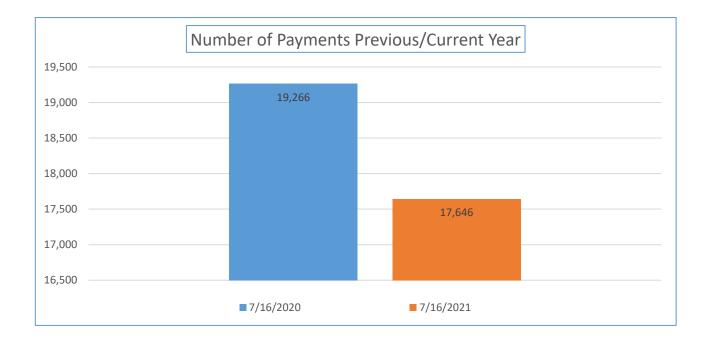

| Payment<br>Numbers/Totals<br>Previous Year/Current<br>Year            | 6/30/2020    | 6/30/2021    | 7/16/2020    | 7/16/2021    |
|-----------------------------------------------------------------------|--------------|--------------|--------------|--------------|
| Payment Numbers<br>(Water/sewer bill<br>reflected as two<br>payments) | 41,782       | 37,998       | 19,266       | 17,646       |
| Payment Totals                                                        | 6,031,344.37 | 6,347,941.32 | 3,205,402.80 | 3,233,079.43 |