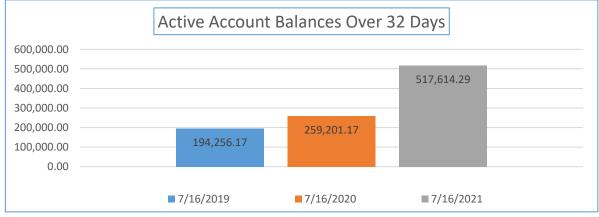

| Yearly Balance Due<br>Comparison                          | 7/16/2019  | 7/16/2020  | 7/16/2021  | Percentage Week<br>07/16/2020 to<br>07/16/2021 | Total Sales YTD                    |
|-----------------------------------------------------------|------------|------------|------------|------------------------------------------------|------------------------------------|
| Active Accounts with a<br>Balance Due Over 32 Days<br>Old | 194,256.17 | 259,201.17 | 517,614.29 | 99.70%                                         | \$36,692,595.11                    |
| Yearly Balance Due<br>Comparison                          | 7/16/2019  | 7/16/2020  | 7/16/2021  | Percentage Week<br>07/16/2020 to<br>07/16/2021 | Total Number of<br>Active Accounts |
| Number of Accounts                                        | 760        | 683        | 957        | 40.12%                                         | 21,296                             |