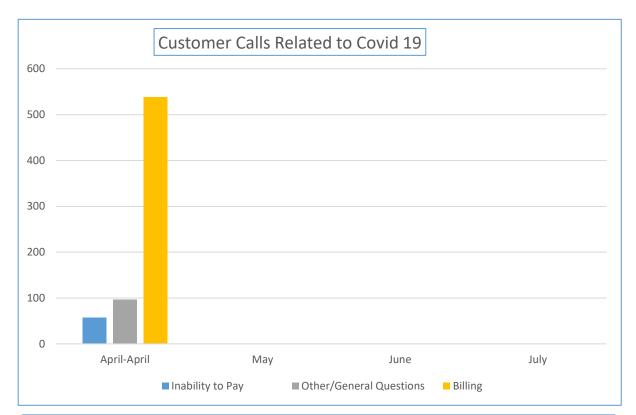

## Customer Related Impacts For Week Ending July 16, 2021

| Customer Calls Related<br>to Covid 19 | April-April | May | June | July |
|---------------------------------------|-------------|-----|------|------|
| Inability to Pay                      | 57          |     |      |      |
| AutoPay Cancellations                 | 7           |     |      |      |
| Other/General Questions               | 96          |     |      |      |
| Billing                               | 538         |     |      |      |
| Water Quality                         | 1           |     |      |      |
| Water Conservation                    | 3           |     |      |      |