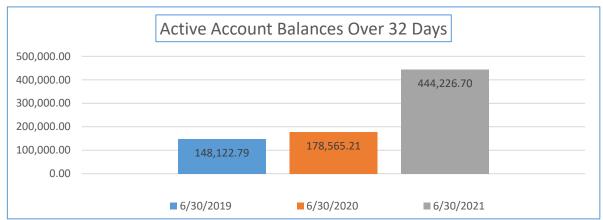

| Yearly Balance Due<br>Comparison                          | 6/30/2019  | 6/30/2020  | 6/30/2021  | Percentage Week<br>06/30/2020 to<br>06/30/2021 | Total Sales YTD                    |
|-----------------------------------------------------------|------------|------------|------------|------------------------------------------------|------------------------------------|
| Active Accounts with a<br>Balance Due Over 32 Days<br>Old | 148,122.79 | 178,565.21 | 444,226.70 | 148.78%                                        | \$33,295,750.90                    |
| Yearly Balance Due<br>Comparison                          | 6/30/2019  | 6/30/2020  | 6/30/2021  | Percentage Week<br>06/30/2020 to<br>06/30/2021 | Total Number of<br>Active Accounts |
| Number of Accounts                                        | 831        | 879        | 885        | 0.68%                                          | 21,286                             |