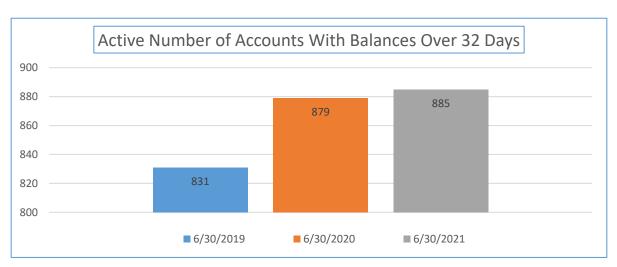

| Yearly Balance Due<br>Comparison                          | 6/30/2019  | 6/30/2020  | 6/30/2021  | Percentage Week<br>06/30/2020 to<br>06/30/2021 | Total Sales YTD                    |
|-----------------------------------------------------------|------------|------------|------------|------------------------------------------------|------------------------------------|
| Active Accounts with a<br>Balance Due Over 32 Days<br>Old | 148,122.79 | 178,565.21 | 444,226.70 | 148.78%                                        | \$33,295,750.90                    |
| Yearly Balance Due<br>Comparison                          | 6/30/2019  | 6/30/2020  | 6/30/2021  | Percentage Week<br>06/30/2020 to<br>06/30/2021 | Total Number of<br>Active Accounts |
| Number of Accounts                                        | 831        | 879        | 885        | 0.68%                                          | 21,286                             |