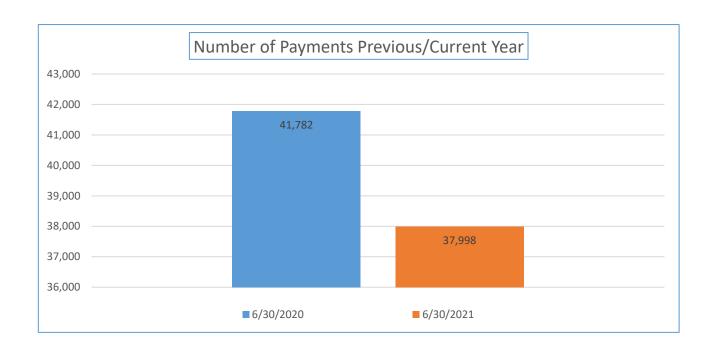

| Payment<br>Numbers/Totals<br>Previous Year/Current<br>Year            | 5/29/2020 | 5/29/2021    | 6/30/2020    | 6/30/2021    |
|-----------------------------------------------------------------------|-----------|--------------|--------------|--------------|
| Payment Numbers<br>(Water/sewer bill<br>reflected as two<br>payments) | 35,043    | 35,973       | 41,782       | 37,998       |
| Payment Totals 4,005,720.46 5,853,293.                                |           | 5,853,293.35 | 6,031,344.37 | 6,347,941.32 |