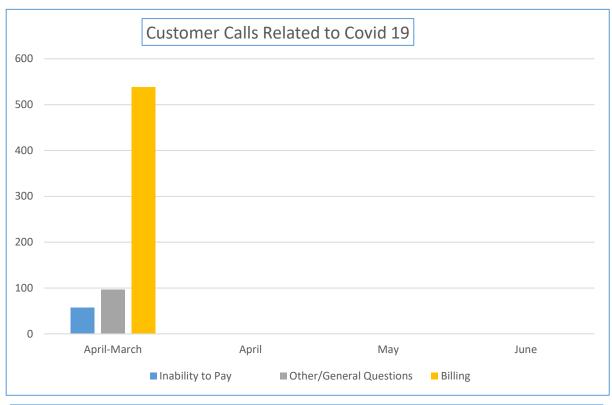

## **Customer Related Impacts For June 2021**

| Customer Calls Related<br>to Covid 19 | April-March | April | May | June |
|---------------------------------------|-------------|-------|-----|------|
| Inability to Pay                      | 57          |       |     |      |
| AutoPay Cancellations                 | 7           |       |     |      |
| Other/General Questions               | 96          |       |     |      |
| Billing                               | 538         |       |     |      |
| Water Quality                         | 1           |       |     |      |
| Water Conservation                    | 3           |       |     |      |