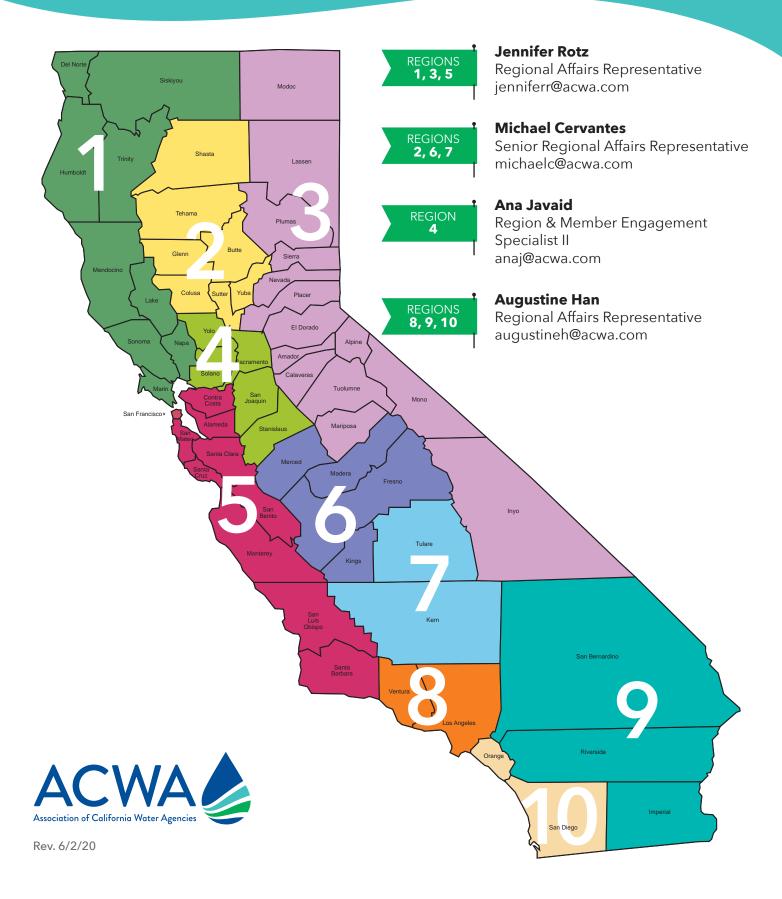

#### 7 **BOARD OF DIRECTORS**

A Nomination for ACWA Region 8 Board of Directors (Pg. 67)

Pass, approve and adopt proposed Resolution No. 2596, supporting the nomination of Director Leonard E. Polan to the ACWA Region 8 Board of Directors.