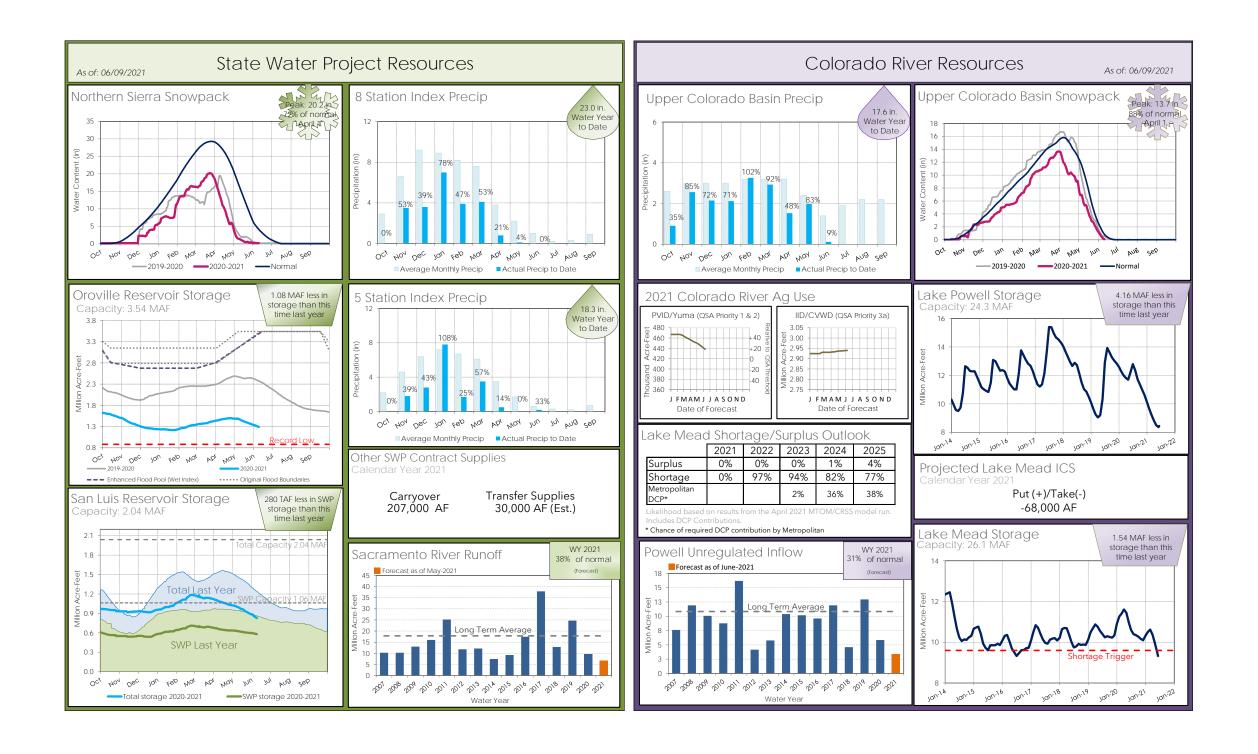

A List of Demands: July 6, 2021 (Pg. 5)

Receive and File

B Minutes: Regular Meeting of June 15, 2021 (Pg. 56)

Approve

C Water Supply Conditions Update (Pg. 65)

Receive and File