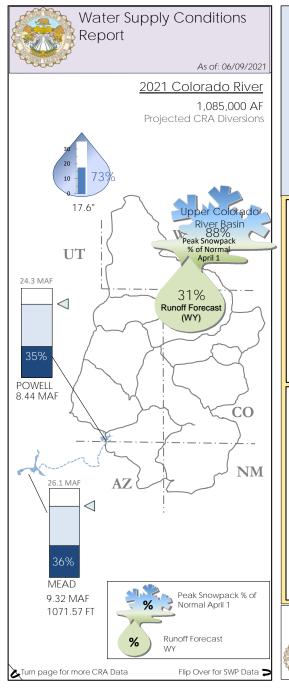

A List of Demands: July 6, 2021 (Pg. 5)

Receive and File

B Minutes: Regular Meeting of June 15, 2021 (Pg. 56)

Approve

C Water Supply Conditions Update (Pg. 65)

Receive and File