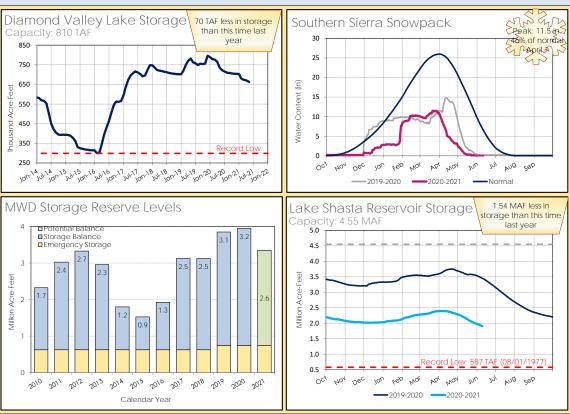

A List of Demands: July 6, 2021 (Pg. 5)

Receive and File

B Minutes: Regular Meeting of June 15, 2021 (Pg. 56)

Approve

C Water Supply Conditions Update (Pg. 65)

Receive and File