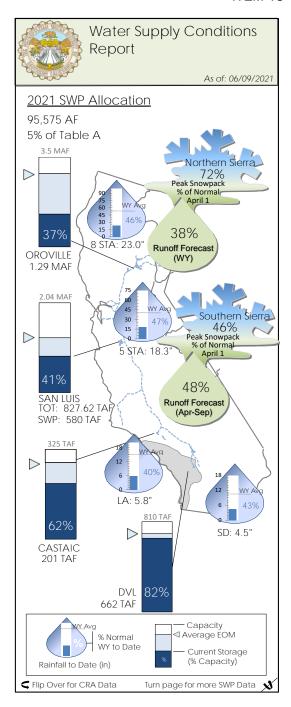

A List of Demands: July 6, 2021 (Pg. 5)

Receive and File

B Minutes: Regular Meeting of June 15, 2021 (Pg. 56)

Approve

C Water Supply Conditions Update (Pg. 65)

Receive and File