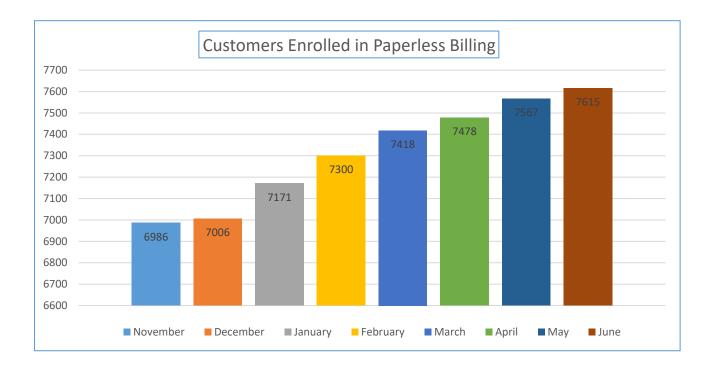

| Online Features<br>Customers are<br>Utilizing | March | April | Мау  | June | Opt In % |
|-----------------------------------------------|-------|-------|------|------|----------|
| Customers Enrolled in<br>Paperless Billing    | 7418  | 7478  | 7567 | 7615 | 35.77%   |
| Customers Enrolled in<br>Autopay              | 8696  | 8787  | 8883 | 8906 | 41.83%   |

| Online Features<br>Customers are<br>Utilizing | December | January | February |
|-----------------------------------------------|----------|---------|----------|
| Customers Enrolled in<br>Paperless Billing    | 7006     | 7171    | 7300     |
| Customers Enrolled in<br>Autopay 8377         |          | 8470    | 8575     |