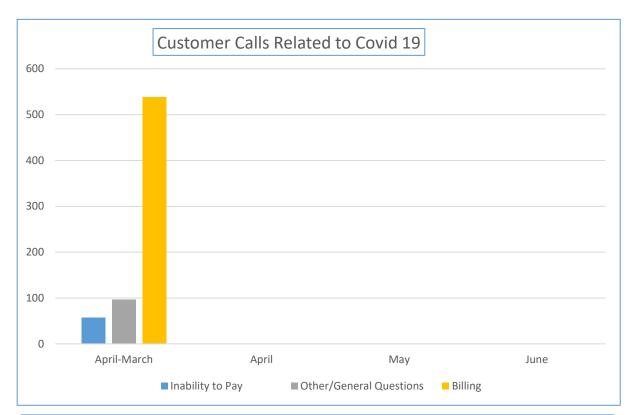

## Customer Related Impacts For Week Ending June 11, 2021

| Customer Calls Related<br>to Covid 19 | April-March | April | Мау | June |
|---------------------------------------|-------------|-------|-----|------|
| Inability to Pay                      | 57          |       |     |      |
| AutoPay Cancellations                 | 7           |       |     |      |
| Other/General Questions               | 96          |       |     |      |
| Billing                               | 538         |       |     |      |
| Water Quality                         | 1           |       |     |      |
| Water Conservation                    | 3           |       |     |      |