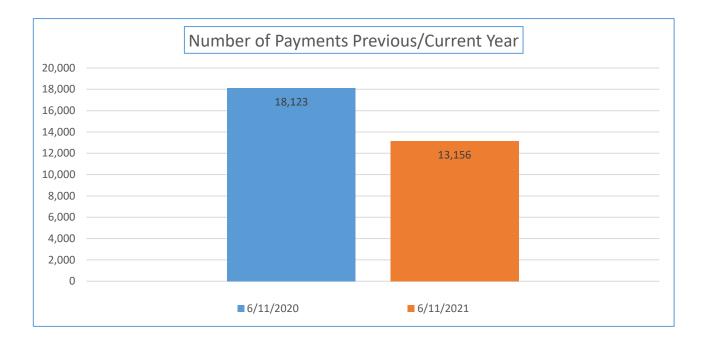

| Payment<br>Numbers/Totals<br>Previous Year/Current<br>Year            | 5/29/2020                              | 5/29/2021 | 6/11/2020    | 6/11/2021    |
|-----------------------------------------------------------------------|----------------------------------------|-----------|--------------|--------------|
| Payment Numbers<br>(Water/sewer bill<br>reflected as two<br>payments) | 35,043                                 | 35,973    | 18,123       | 13,156       |
| Payment Totals                                                        | yment Totals 4,005,720.46 5,853,293.35 |           | 2,532,870.22 | 2,294,846.10 |