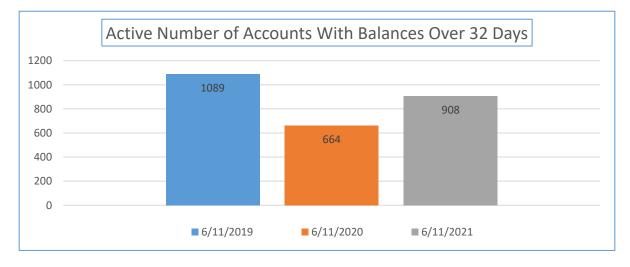

| Yearly Balance Due<br>Comparison                          | 6/11/2019  | 6/11/2020  | 6/11/2021  | Percentage Week<br>6/11/2020 to<br>6/11/2021 | Total Sales YTD                    |
|-----------------------------------------------------------|------------|------------|------------|----------------------------------------------|------------------------------------|
| Active Accounts with a<br>Balance Due Over 32 Days<br>Old | 251,161.72 | 141,330.89 | 450,623.14 | 218.84%                                      | \$28,127,058.29                    |
| Yearly Balance Due<br>Comparison                          | 6/11/2019  | 6/11/2020  | 6/11/2021  | Percentage Week<br>6/11/2020 to<br>6/11/2021 | Total Number of<br>Active Accounts |
| Number of Accounts                                        | 1089       | 664        | 908        | 36.75%                                       | 21,290                             |