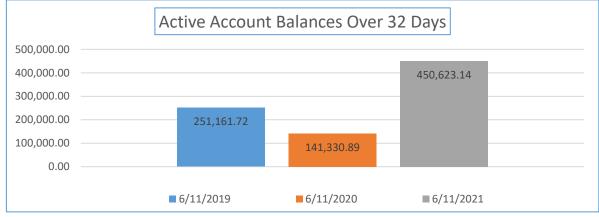

| Yearly Balance Due<br>Comparison                          | 6/11/2019  | 6/11/2020  | 6/11/2021  | Percentage Week<br>6/11/2020 to<br>6/11/2021 | Total Sales YTD                    |
|-----------------------------------------------------------|------------|------------|------------|----------------------------------------------|------------------------------------|
| Active Accounts with a<br>Balance Due Over 32 Days<br>Old | 251,161.72 | 141,330.89 | 450,623.14 | 218.84%                                      | \$28,127,058.29                    |
| Yearly Balance Due<br>Comparison                          | 6/11/2019  | 6/11/2020  | 6/11/2021  | Percentage Week<br>6/11/2020 to<br>6/11/2021 | Total Number of<br>Active Accounts |
| Number of Accounts                                        | 1089       | 664        | 908        | 36.75%                                       | 21,290                             |