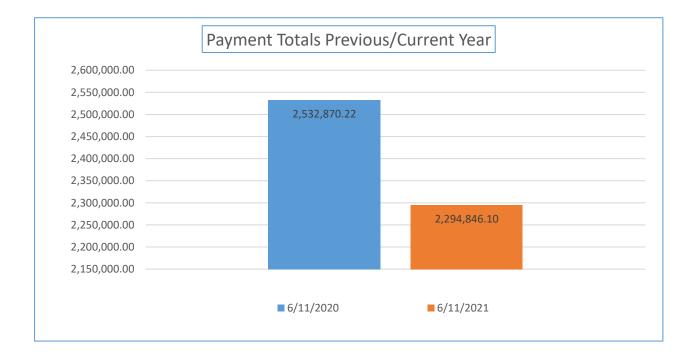

| Payment<br>Numbers/Totals<br>Previous Year/Current<br>Year            | 5/29/2020                              | 5/29/2021 | 6/11/2020    | 6/11/2021    |
|-----------------------------------------------------------------------|----------------------------------------|-----------|--------------|--------------|
| Payment Numbers<br>(Water/sewer bill<br>reflected as two<br>payments) | 35,043                                 | 35,973    | 18,123       | 13,156       |
| Payment Totals                                                        | yment Totals 4,005,720.46 5,853,293.35 |           | 2,532,870.22 | 2,294,846.10 |