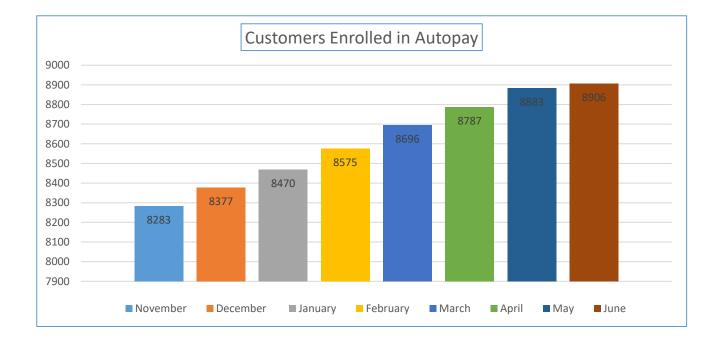

| Online Features<br>Customers are<br>Utilizing | March | April | Мау  | June | Opt In % |
|-----------------------------------------------|-------|-------|------|------|----------|
| Customers Enrolled in<br>Paperless Billing    | 7418  | 7478  | 7567 | 7615 | 35.77%   |
| Customers Enrolled in<br>Autopay              | 8696  | 8787  | 8883 | 8906 | 41.83%   |

| Online Features<br>Customers are<br>Utilizing | December | January | February |
|-----------------------------------------------|----------|---------|----------|
| Customers Enrolled in<br>Paperless Billing    | 7006     | 7171    | 7300     |
| Customers Enrolled in<br>Autopay 8377         |          | 8470    | 8575     |