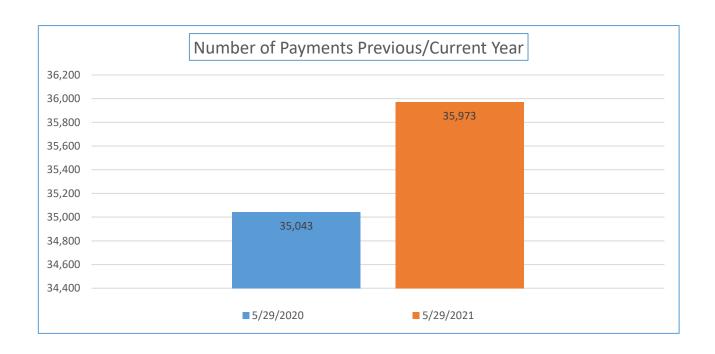

| Payment<br>Numbers/Totals<br>Previous Year/Current<br>Year            | 4/30/2020 | 4/30/2021    | 5/29/2020    | 5/29/2021    |
|-----------------------------------------------------------------------|-----------|--------------|--------------|--------------|
| Payment Numbers<br>(Water/sewer bill<br>reflected as two<br>payments) | 29,855    | 30,203       | 35,043       | 35,973       |
| Payment Totals 3,668,322.18                                           |           | 4,424,970.30 | 4,005,720.46 | 5,853,293.35 |