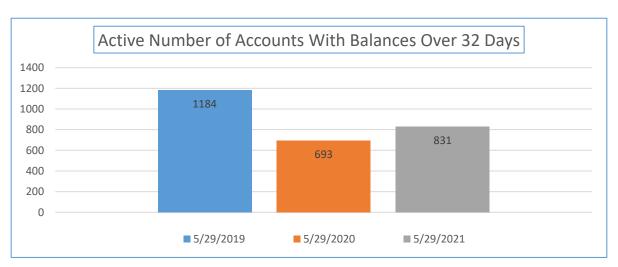

| Yearly Balance Due<br>Comparison                          | 5/29/2019  | 5/29/2020  | 5/29/2021  | Percentage Week<br>05/29/2020 to<br>05/29/2021 | Total Sales YTD                    |
|-----------------------------------------------------------|------------|------------|------------|------------------------------------------------|------------------------------------|
| Active Accounts with a<br>Balance Due Over 32 Days<br>Old | 226,903.03 | 197,389.26 | 450,623.14 | 128.29%                                        | \$25,832,212.29                    |
| Yearly Balance Due<br>Comparison                          | 5/29/2019  | 5/29/2020  | 5/29/2021  | Percentage Week<br>05/29/2020 to<br>05/29/2021 | Total Number of<br>Active Accounts |
| Number of Accounts                                        | 1184       | 693        | 831        | 19.91%                                         | 21,286                             |

| Yearly Balance Due<br>Comparison                          | 5/31/2019    | 5/31/2020    | Percentage Week<br>05/31/2019 to<br>05/31/2020 | Total Sales YTD                    | Percentage of Total Past<br>Due |
|-----------------------------------------------------------|--------------|--------------|------------------------------------------------|------------------------------------|---------------------------------|
| Active Accounts with a<br>Balance Due Over 32 Days<br>Old | \$226,903.03 | \$197,389.26 | -13.01%                                        | \$21,362,599.98                    | 0.92%                           |
| Yearly Balance Due<br>Comparison                          | 5/31/2019    | 5/31/2020    | Percentage Week<br>05/31/2019 to<br>05/31/2020 | Total Number of Active<br>Accounts | Percentage of Past Due accounts |
| Number of Accounts                                        | 1184         | 693          | -41.47%                                        | 21,181                             | 3.27%                           |