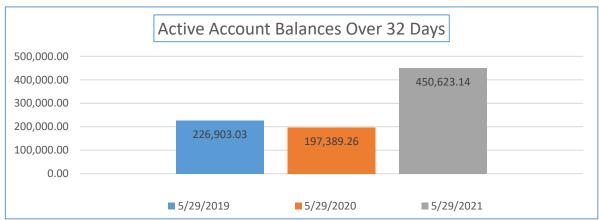

| Yearly Balance Due<br>Comparison                          | 5/29/2019  | 5/29/2020  | 5/29/2021  | Percentage Week<br>05/29/2020 to<br>05/29/2021 | Total Sales YTD                    |
|-----------------------------------------------------------|------------|------------|------------|------------------------------------------------|------------------------------------|
| Active Accounts with a<br>Balance Due Over 32 Days<br>Old | 226,903.03 | 197,389.26 | 450,623.14 | 128.29%                                        | \$25,832,212.29                    |
| Yearly Balance Due<br>Comparison                          | 5/29/2019  | 5/29/2020  | 5/29/2021  | Percentage Week<br>05/29/2020 to<br>05/29/2021 | Total Number of<br>Active Accounts |
| Number of Accounts                                        | 1184       | 693        | 831        | 19.91%                                         | 21,286                             |

| Yearly Balance Due<br>Comparison                          | 5/31/2019    | 5/31/2020    | Percentage Week<br>05/31/2019 to<br>05/31/2020 | Total Sales YTD                    | Percentage of Total Past<br>Due |
|-----------------------------------------------------------|--------------|--------------|------------------------------------------------|------------------------------------|---------------------------------|
| Active Accounts with a<br>Balance Due Over 32 Days<br>Old | \$226,903.03 | \$197,389.26 | -13.01%                                        | \$21,362,599.98                    | 0.92%                           |
| Yearly Balance Due<br>Comparison                          | 5/31/2019    | 5/31/2020    | Percentage Week<br>05/31/2019 to<br>05/31/2020 | Total Number of Active<br>Accounts | Percentage of Past Due accounts |
| Number of Accounts                                        | 1184         | 693          | -41.47%                                        | 21,181                             | 3.27%                           |