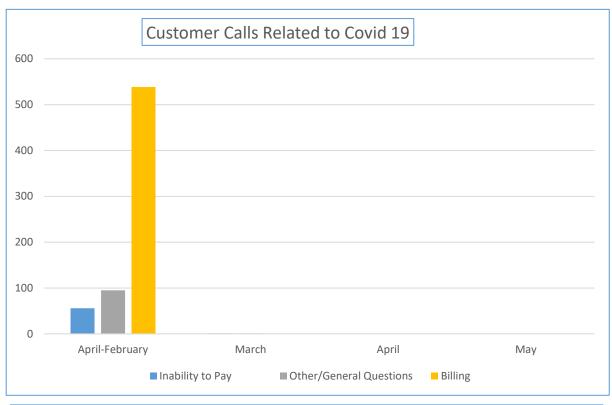

## **Customer Related Impacts For May 2021**

| Customer Calls Related<br>to Covid 19 | April-February | March | April | May |
|---------------------------------------|----------------|-------|-------|-----|
| Inability to Pay                      | 56             | 1     |       |     |
| AutoPay Cancellations                 | 7              |       |       |     |
| Other/General Questions               | 95             | 1     |       |     |
| Billing                               | 538            |       |       |     |
| Water Quality                         | 1              |       |       |     |
| Water Conservation                    | 3              |       |       |     |