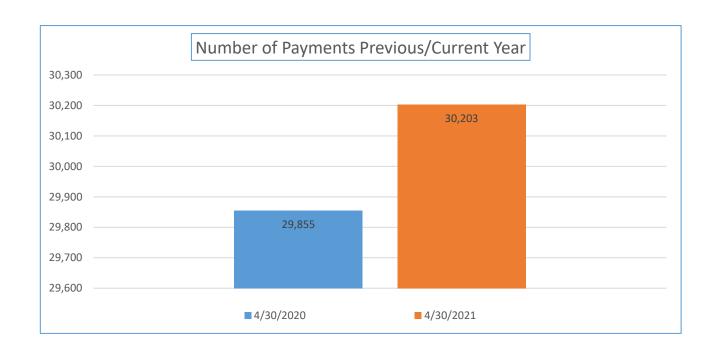

| Payment<br>Numbers/Totals<br>Previous Year/Current<br>Year            | 3/31/2020    | 3/31/2021    | 4/30/2020    | 4/30/2021    |  |
|-----------------------------------------------------------------------|--------------|--------------|--------------|--------------|--|
| Payment Numbers<br>(Water/sewer bill<br>reflected as two<br>payments) | 42,710       | 42,775       | 29,855       | 30,203       |  |
| Payment Totals                                                        | 5,155,391.87 | 5,455,142.05 | 3,668,322.18 | 4,424,970.30 |  |