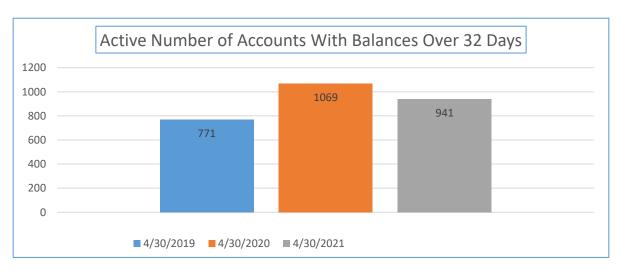

| Yearly Balance Due<br>Comparison                          | 4/30/2019  | 4/30/2020  | 4/30/2021  | Percentage<br>4/30/2020 to<br>4/30/2021 | Total Sales YTD                    |
|-----------------------------------------------------------|------------|------------|------------|-----------------------------------------|------------------------------------|
| Active Accounts with a<br>Balance Due Over 32 Days<br>Old | 101,421.36 | 203,403.51 | 485,719.66 | 138.80%                                 | \$19,978,918.94                    |
| Yearly Balance Due<br>Comparison                          | 4/30/2019  | 4/30/2020  | 4/30/2021  | Percentage<br>4/30/2020 to<br>4/30/2021 | Total Number of<br>Active Accounts |
| Number of Accounts                                        | 771        | 1069       | 941        | -11.97%                                 | 21,288                             |