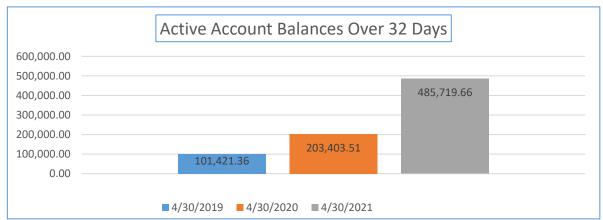

| Yearly Balance Due<br>Comparison                          | 4/30/2019  | 4/30/2020  | 4/30/2021  | Percentage<br>4/30/2020 to<br>4/30/2021 | Total Sales YTD                    |
|-----------------------------------------------------------|------------|------------|------------|-----------------------------------------|------------------------------------|
| Active Accounts with a<br>Balance Due Over 32 Days<br>Old | 101,421.36 | 203,403.51 | 485,719.66 | 138.80%                                 | \$19,978,918.94                    |
| Yearly Balance Due<br>Comparison                          | 4/30/2019  | 4/30/2020  | 4/30/2021  | Percentage<br>4/30/2020 to<br>4/30/2021 | Total Number of<br>Active Accounts |
| Number of Accounts                                        | 771        | 1069       | 941        | -11.97%                                 | 21,288                             |