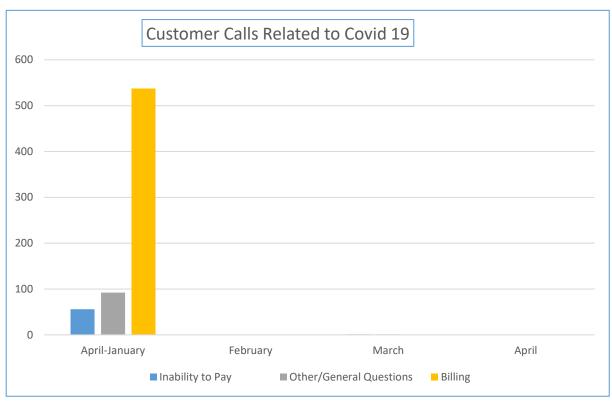

## **Customer Related Impacts of COVID-19 (April 2021)**

| Customer Calls Related<br>to Covid 19 | <b>April-January</b> | February | March | April |
|---------------------------------------|----------------------|----------|-------|-------|
| Inability to Pay                      | 56                   |          | 1     |       |
| AutoPay Cancellations                 | 7                    |          |       |       |
| Other/General Questions               | 95                   |          | 1     |       |
| Billing                               | 538                  |          |       |       |
| Water Quality                         | 1                    |          |       |       |
| Water Conservation                    | 3                    |          |       |       |