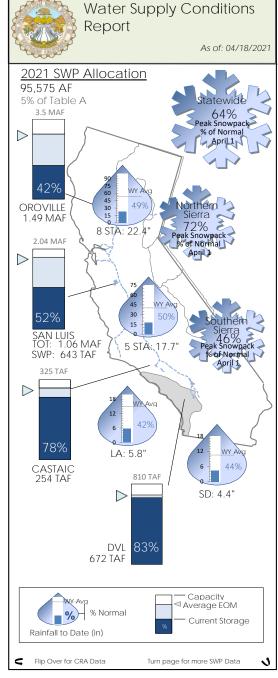

A List of Demands: May 4, 2021 (Pg. 5)

Receive and File

B Minutes: Regular Meeting of April 20, 2021 (Pg. 36)

Approve

C Water Supply Conditions Update (Pg. 46)

Receive and File

D Response to Coronavirus (COVID-19) Pandemic: Continuation of Emergency (Pg. 48)