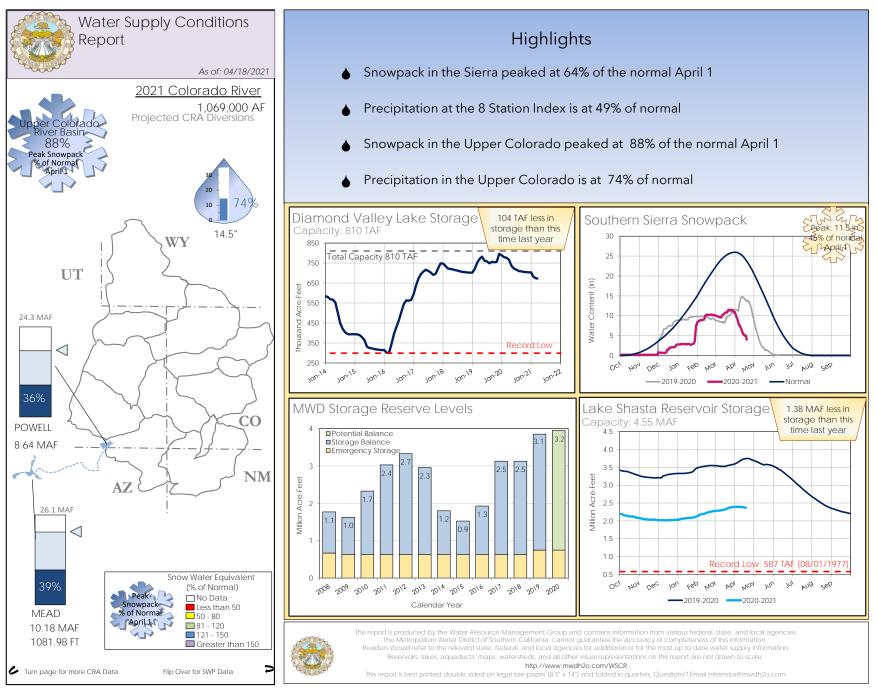

A List of Demands: May 4, 2021 (Pg. 5)

Receive and File

B Minutes: Regular Meeting of April 20, 2021 (Pg. 36)

Approve

C Water Supply Conditions Update (Pg. 46)

Receive and File

D Response to Coronavirus (COVID-19) Pandemic: Continuation of Emergency (Pg. 48)