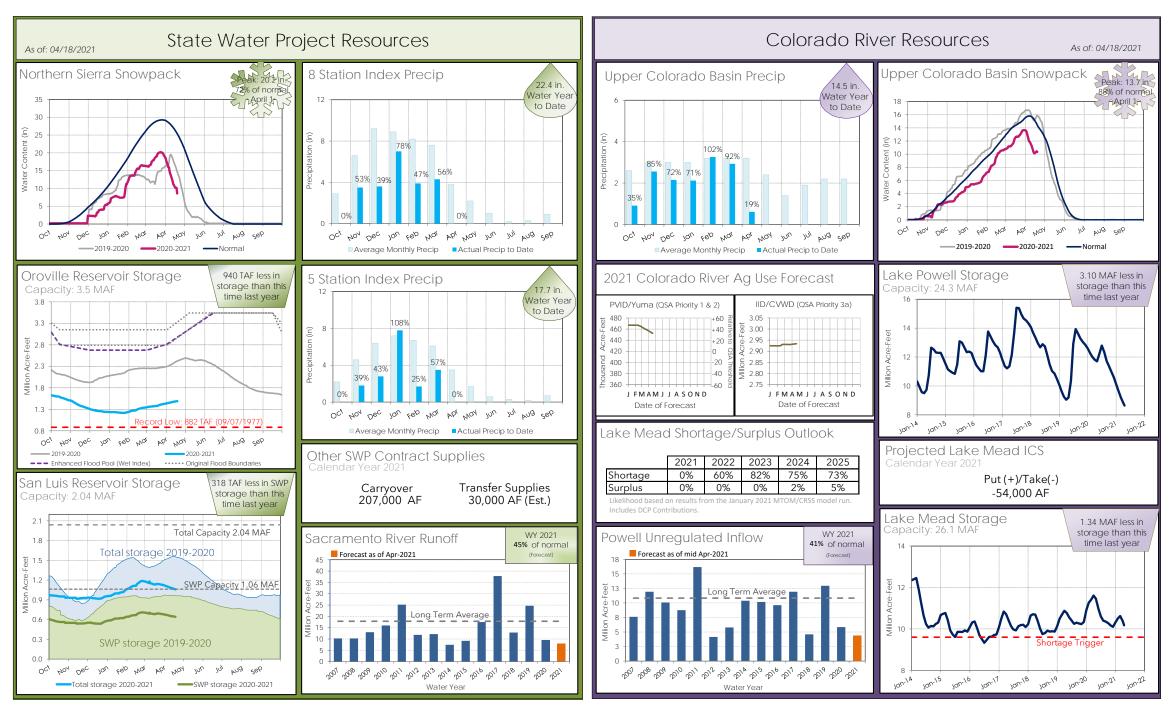

A List of Demands: May 4, 2021 (Pg. 5)

Receive and File

B Minutes: Regular Meeting of April 20, 2021 (Pg. 36)

Approve

C Water Supply Conditions Update (Pg. 46)

Receive and File

D Response to Coronavirus (COVID-19) Pandemic: Continuation of Emergency (Pg. 48)