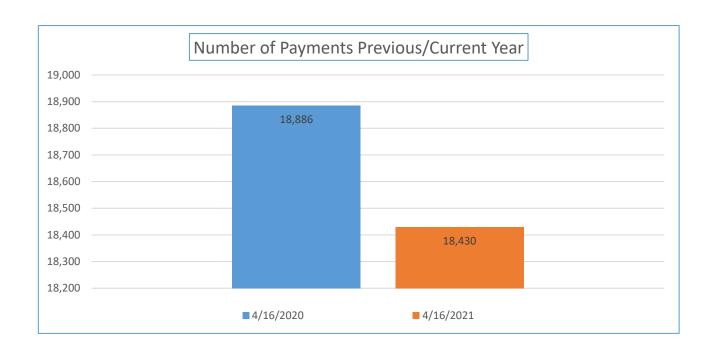

| Payment<br>Numbers/Totals<br>Previous Year/Current<br>Year            | 3/31/2020 | 3/31/2021    | 4/16/2020    | 4/16/2021    |
|-----------------------------------------------------------------------|-----------|--------------|--------------|--------------|
| Payment Numbers<br>(Water/sewer bill<br>reflected as two<br>payments) | 42,710    | 42,775       | 18,886       | 18,430       |
| Payment Totals 5,155,391.87                                           |           | 5,455,142.05 | 2,392,028.29 | 2,587,243.90 |