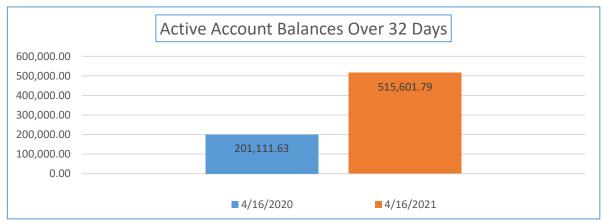

| Yearly Balance Due<br>Comparison                          | 4/16/2020  | 4/16/2021  | Percentage Week<br>4/16/2020 to<br>4/16/2021 | Total Sales YTD                    | Percentage of Total Past<br>Due |
|-----------------------------------------------------------|------------|------------|----------------------------------------------|------------------------------------|---------------------------------|
| Active Accounts with a<br>Balance Due Over 32 Days<br>Old | 201,111.63 | 515,601.79 | 156.38%                                      | \$18,199,350.01                    | 2.83%                           |
| Yearly Balance Due<br>Comparison                          | 4/16/2020  | 4/16/2021  | Percentage Week<br>4/16/2020 to<br>4/16/2021 | Total Number of Active<br>Accounts | Percentage of Past Due accounts |
| Number of Accounts                                        | 946        | 919        | -2.85%                                       | 21,286                             | 4.32%                           |