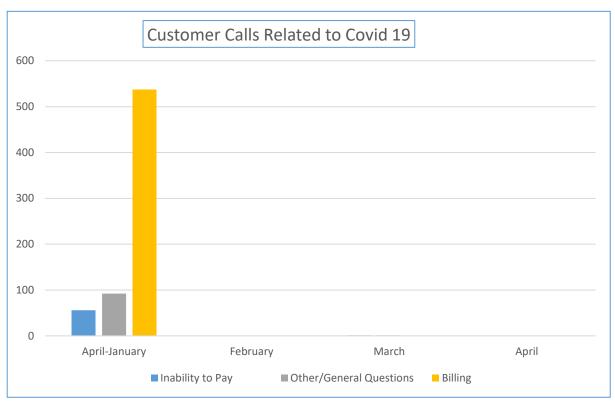

## **Customer Related Impacts of COVID-19 (Week Ending April 16, 2021)**

| Customer Calls Related<br>to Covid 19 | April-January | February | March | April |
|---------------------------------------|---------------|----------|-------|-------|
| Inability to Pay                      | 56            |          | 1     |       |
| AutoPay Cancellations                 | 7             |          |       |       |
| Other/General Questions               | 95            |          | 1     |       |
| Billing                               | 538           |          |       |       |
| Water Quality                         | 1             |          |       |       |
| Water Conservation                    | 3             |          |       |       |