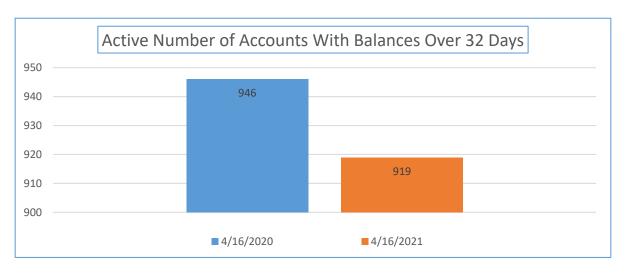

| Yearly Balance Due<br>Comparison                          | 4/16/2020  | 4/16/2021  | Percentage Week<br>4/16/2020 to<br>4/16/2021 | Total Sales YTD                    | Percentage of Total Past<br>Due |
|-----------------------------------------------------------|------------|------------|----------------------------------------------|------------------------------------|---------------------------------|
| Active Accounts with a<br>Balance Due Over 32 Days<br>Old | 201,111.63 | 515,601.79 | 156.38%                                      | \$18,199,350.01                    | 2.83%                           |
| Yearly Balance Due<br>Comparison                          | 4/16/2020  | 4/16/2021  | Percentage Week<br>4/16/2020 to<br>4/16/2021 | Total Number of Active<br>Accounts | Percentage of Past Due accounts |
| Number of Accounts                                        | 946        | 919        | -2.85%                                       | 21,286                             | 4.32%                           |