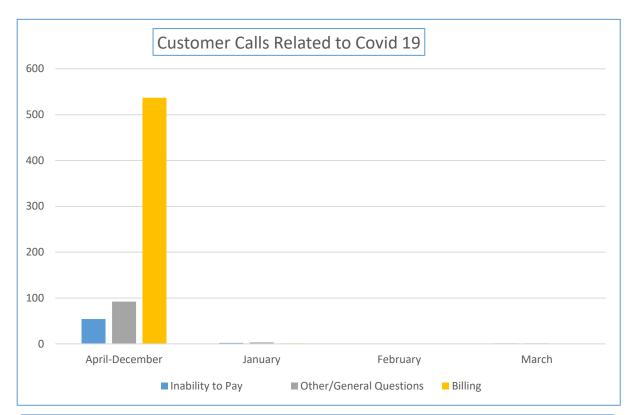

## Customer Related Impacts of COVID-19 (March 2021)

| Customer Calls Related<br>to Covid 19 | April-December | January | February | March |
|---------------------------------------|----------------|---------|----------|-------|
| Inability to Pay                      | 54             | 2       |          | 1     |
| AutoPay Cancellations                 | 7              |         |          |       |
| Other/General Questions               | 92             | 3       |          | 1     |
| Billing                               | 537            | 1       |          |       |
| Water Quality                         | 1              |         |          |       |
| Water Conservation                    | 3              |         |          |       |