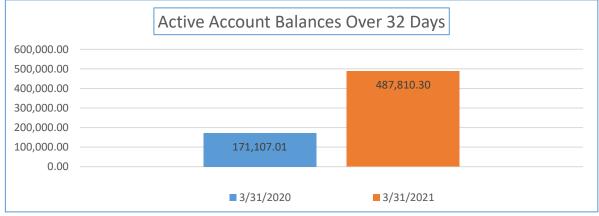

| Yearly Balance Due<br>Comparison                          | 3/31/2020  | 3/31/2021  | Percentage Week<br>03/31/2020 to<br>03/31/2021 | Total Sales YTD                    | Percentage of Total Past<br>Due    |
|-----------------------------------------------------------|------------|------------|------------------------------------------------|------------------------------------|------------------------------------|
| Active Accounts with a<br>Balance Due Over 32 Days<br>Old | 171,107.01 | 487,810.30 | 185.09%                                        | \$15,612,106.11                    | 3.12%                              |
| Yearly Balance Due<br>Comparison                          | 3/31/2020  | 3/31/2021  | Percentage Week<br>03/31/2020 to<br>03/31/2021 | Total Number of Active<br>Accounts | Percentage of Past<br>Due accounts |
| Number of Accounts                                        | 948        | 835        | -11.92%                                        | 21,272                             | 3.93%                              |