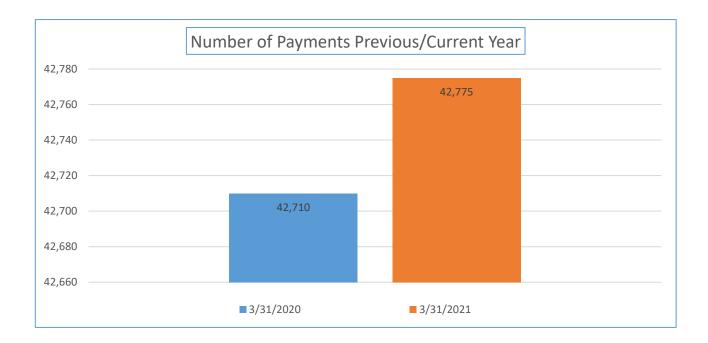

| Payment<br>Numbers/Totals<br>Previous Year/Current<br>Year            | 2/26/2020     | 2/26/2020 2/26/2021 |               | 3/31/2021    |  |
|-----------------------------------------------------------------------|---------------|---------------------|---------------|--------------|--|
| Payment Numbers<br>(Water/sewer bill<br>reflected as two<br>payments) | 37,648 34,995 |                     | 42,710 42,775 |              |  |
| Payment Totals 3,948,796.25                                           |               | 5,205,517.10        | 5,155,391.87  | 5,455,142.05 |  |