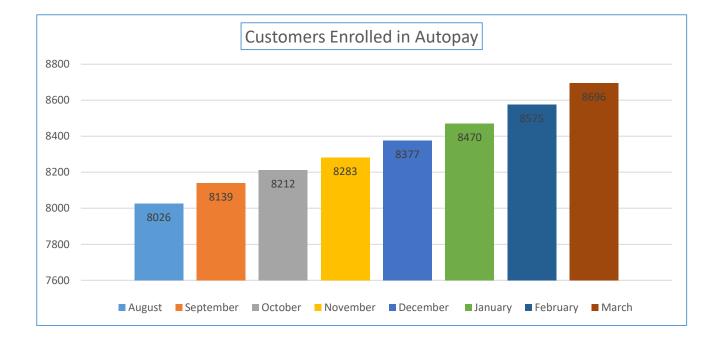

| Online Features<br>Customers are<br>Utilizing | December | January | February | March | Opt In % |
|-----------------------------------------------|----------|---------|----------|-------|----------|
| Customers Enrolled in<br>Paperless Billing    | 7006     | 7171    | 7300     | 7418  | 34.87%   |
| Customers Enrolled in<br>Autopay              | 8377     | 8470    | 8575     | 8696  | 40.88%   |

| Online Features<br>Customers are<br>Utilizing | August | September | October | November |
|-----------------------------------------------|--------|-----------|---------|----------|
| Customers Enrolled in<br>Paperless Billing    | 6712   | 6814      | 6893    | 6986     |
| Customers Enrolled in<br>Autopay              | 8026   | 8139      | 8212    | 8283     |