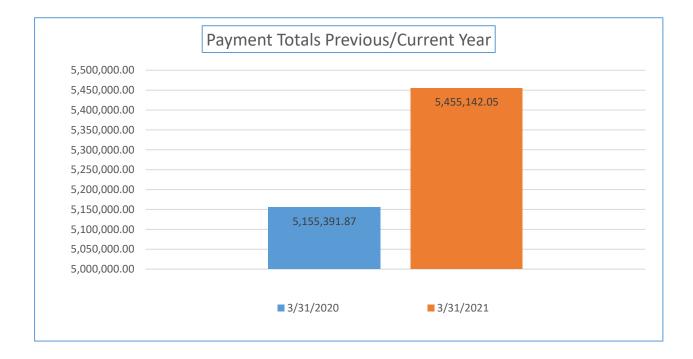

| Payment<br>Numbers/Totals<br>Previous Year/Current<br>Year            | 2/26/2020     | 2/26/2020 2/26/2021 |               | 3/31/2021    |  |
|-----------------------------------------------------------------------|---------------|---------------------|---------------|--------------|--|
| Payment Numbers<br>(Water/sewer bill<br>reflected as two<br>payments) | 37,648 34,995 |                     | 42,710 42,775 |              |  |
| Payment Totals 3,948,796.25                                           |               | 5,205,517.10        | 5,155,391.87  | 5,455,142.05 |  |