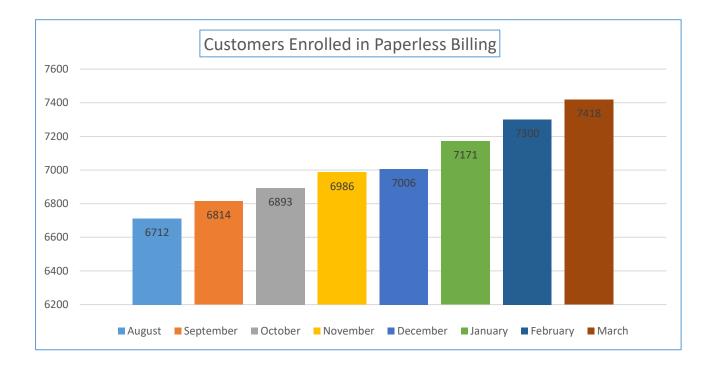

| Online Features<br>Customers are<br>Utilizing | December | January | February | March | Opt In % |
|-----------------------------------------------|----------|---------|----------|-------|----------|
| Customers Enrolled in<br>Paperless Billing    | 7006     | 7171    | 7300     | 7418  | 34.87%   |
| Customers Enrolled in<br>Autopay              | 8377     | 8470    | 8575     | 8696  | 40.88%   |

| Online Features<br>Customers are<br>Utilizing | August | September | October | November |
|-----------------------------------------------|--------|-----------|---------|----------|
| Customers Enrolled in<br>Paperless Billing    | 6712   | 6814      | 6893    | 6986     |
| Customers Enrolled in<br>Autopay              | 8026   | 8139      | 8212    | 8283     |