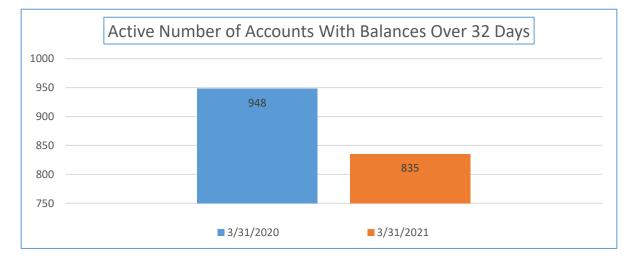

| Yearly Balance Due<br>Comparison                          | 3/31/2020  | 3/31/2021  | Percentage Week<br>03/31/2020 to<br>03/31/2021 | Total Sales YTD                    | Percentage of Total Past<br>Due    |
|-----------------------------------------------------------|------------|------------|------------------------------------------------|------------------------------------|------------------------------------|
| Active Accounts with a<br>Balance Due Over 32 Days<br>Old | 171,107.01 | 487,810.30 | 185.09%                                        | \$15,612,106.11                    | 3.12%                              |
| Yearly Balance Due<br>Comparison                          | 3/31/2020  | 3/31/2021  | Percentage Week<br>03/31/2020 to<br>03/31/2021 | Total Number of Active<br>Accounts | Percentage of Past<br>Due accounts |
| Number of Accounts                                        | 948        | 835        | -11.92%                                        | 21,272                             | 3.93%                              |