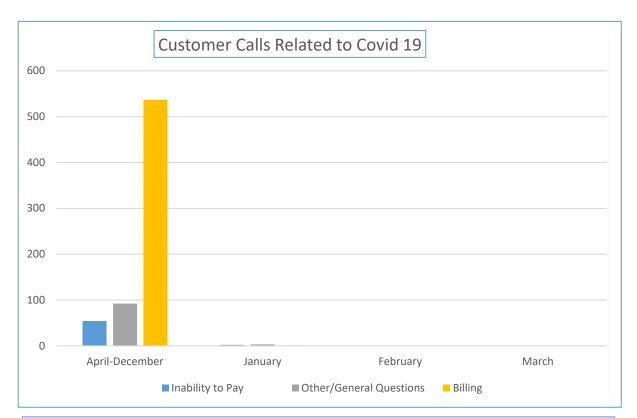

## Customer Related Impacts of COVID-19 (Week Ending 03/12/2021)

| Customer Calls Related<br>to Covid 19 | April-December | January | February | March |
|---------------------------------------|----------------|---------|----------|-------|
| Inability to Pay                      | 54             | 2       |          |       |
| AutoPay Cancellations                 | 7              |         |          |       |
| Other/General Questions               | 92             | 3       |          |       |
| Billing                               | 537            | 1       |          |       |
| Water Quality                         | 1              |         |          |       |
| Water Conservation                    | 3              |         |          |       |