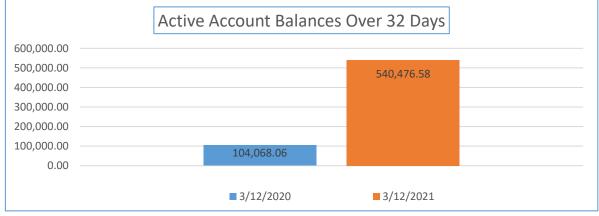

| Yearly Balance Due<br>Comparison                          | 3/12/2020  | 3/12/2021  | Percentage Week<br>03/12/2020 to<br>03/12/2021 | Total Sales YTD                    | Percentage of Total Past<br>Due    |
|-----------------------------------------------------------|------------|------------|------------------------------------------------|------------------------------------|------------------------------------|
| Active Accounts with a<br>Balance Due Over 32 Days<br>Old | 104,068.06 | 540,476.58 | 419.35%                                        | \$12,487,146.35                    | 4.33%                              |
| Yearly Balance Due<br>Comparison                          | 3/12/2020  | 3/12/2021  | Percentage Week<br>03/12/2020 to<br>03/12/2021 | Total Number of Active<br>Accounts | Percentage of Past<br>Due accounts |
| Number of Accounts                                        | 570        | 1008       | 76.84%                                         | 21,277                             | 4.74%                              |