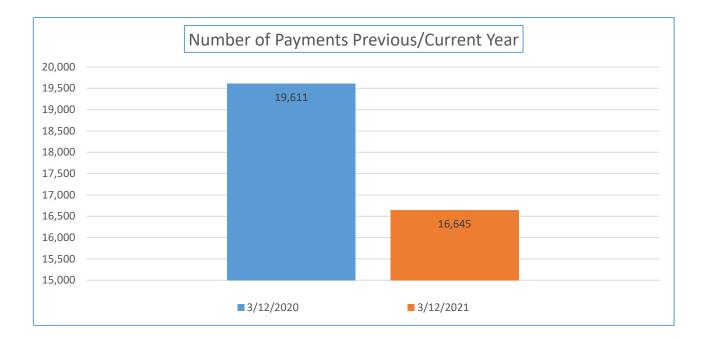

| Payment<br>Numbers/Totals<br>Previous Year/Current<br>Year            | 2/26/2020 | 2/26/2020 2/26/2021   37,648 34,995 |              | 3/12/2021<br>16,645 |  |
|-----------------------------------------------------------------------|-----------|-------------------------------------|--------------|---------------------|--|
| Payment Numbers<br>(Water/sewer bill<br>reflected as two<br>payments) | 37,648    |                                     |              |                     |  |
| Payment Totals 3,948,796.25                                           |           | 5,205,517.10                        | 2,296,134.42 | 2,070,745.36        |  |