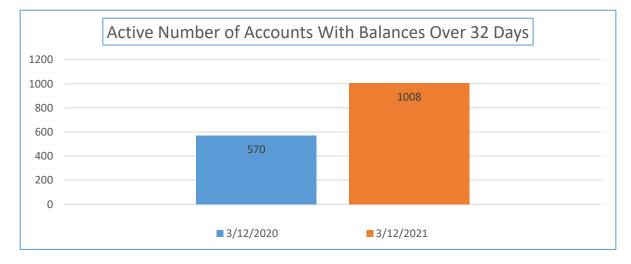

| Yearly Balance Due<br>Comparison                          | 3/12/2020  | 3/12/2021  | Percentage Week<br>03/12/2020 to<br>03/12/2021 | Total Sales YTD                    | Percentage of Total Past<br>Due    |
|-----------------------------------------------------------|------------|------------|------------------------------------------------|------------------------------------|------------------------------------|
| Active Accounts with a<br>Balance Due Over 32 Days<br>Old | 104,068.06 | 540,476.58 | 419.35%                                        | \$12,487,146.35                    | 4.33%                              |
| Yearly Balance Due<br>Comparison                          | 3/12/2020  | 3/12/2021  | Percentage Week<br>03/12/2020 to<br>03/12/2021 | Total Number of Active<br>Accounts | Percentage of Past<br>Due accounts |
| Number of Accounts                                        | 570        | 1008       | 76.84%                                         | 21,277                             | 4.74%                              |