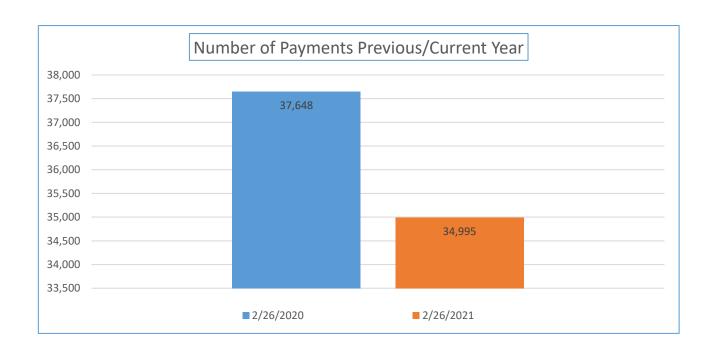

| Payment<br>Numbers/Totals<br>Previous Year/Current<br>Year            | 1/31/2020 | 1/31/2021    | 2/26/2020    | 2/26/2021    |
|-----------------------------------------------------------------------|-----------|--------------|--------------|--------------|
| Payment Numbers<br>(Water/sewer bill<br>reflected as two<br>payments) | 41,750    | 31,754       | 37,648       | 34,995       |
| Payment Totals 4,235,033.68                                           |           | 5,236,271.80 | 3,948,796.25 | 5,205,517.10 |