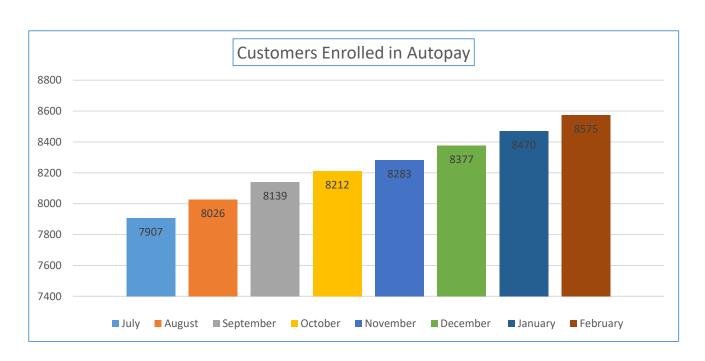

| Online Features<br>Customers are<br>Utilizing | November | December | January | February | Opt In % |
|-----------------------------------------------|----------|----------|---------|----------|----------|
| Customers Enrolled in<br>Paperless Billing    | 6986     | 7006     | 7171    | 7300     | 34.31%   |
| Customers Enrolled in<br>Autopay              | 8283     | 8377     | 8470    | 8575     | 40.31%   |

| Online Features<br>Customers are<br>Utilizing | August | September | October |
|-----------------------------------------------|--------|-----------|---------|
| Customers Enrolled in<br>Paperless Billing    | 6712   | 6814      | 6893    |
| Customers Enrolled in<br>Autopay              | 8026   | 8139      | 8212    |

| Online Features<br>Customers are<br>Utilizing | April | Мау  | June | July |
|-----------------------------------------------|-------|------|------|------|
| Customers Enrolled in<br>Paperless Billing    | 6357  | 6441 | 6517 | 6590 |
| Customers Enrolled in<br>Autopay              | 7686  | 7757 | 7846 | 7907 |