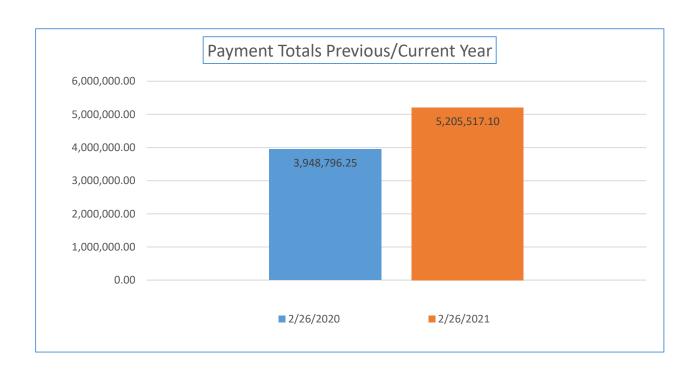

| Payment<br>Numbers/Totals<br>Previous Year/Current<br>Year            | 1/31/2020 | 1/31/2021    | 2/26/2020    | 2/26/2021    |
|-----------------------------------------------------------------------|-----------|--------------|--------------|--------------|
| Payment Numbers<br>(Water/sewer bill<br>reflected as two<br>payments) | 41,750    | 31,754       | 37,648       | 34,995       |
| Payment Totals 4,235,033.68                                           |           | 5,236,271.80 | 3,948,796.25 | 5,205,517.10 |