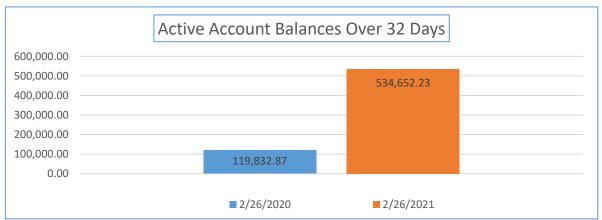

| Yearly Balance Due<br>Comparison                          | 2/26/2020  | 2/26/2021  | Percentage Week<br>02/26/2020 to<br>02/26/2021 | Total Sales YTD                    | Percentage of Total Past<br>Due  |
|-----------------------------------------------------------|------------|------------|------------------------------------------------|------------------------------------|----------------------------------|
| Active Accounts with a<br>Balance Due Over 32 Days<br>Old | 119,832.87 | 534,652.23 | 346.16%                                        | \$10,416,400.99                    | 5.13%                            |
| Yearly Balance Due<br>Comparison                          | 2/26/2020  | 2/26/2021  | Percentage Week<br>02/26/2020 to<br>02/26/2021 | Total Number of Active<br>Accounts | Percentage of Past  Due accounts |
| Number of Accounts                                        | 699        | 972        | 39.06%                                         | 21,274                             | 4.57%                            |