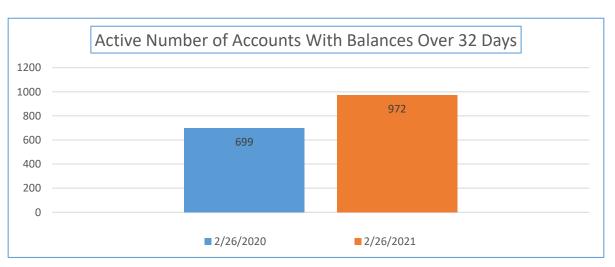

| Yearly Balance Due<br>Comparison                          | 2/26/2020  | 2/26/2021  | Percentage Week<br>02/26/2020 to<br>02/26/2021 | Total Sales YTD                    | Percentage of Total Past<br>Due  |
|-----------------------------------------------------------|------------|------------|------------------------------------------------|------------------------------------|----------------------------------|
| Active Accounts with a<br>Balance Due Over 32 Days<br>Old | 119,832.87 | 534,652.23 | 346.16%                                        | \$10,416,400.99                    | 5.13%                            |
| Yearly Balance Due<br>Comparison                          | 2/26/2020  | 2/26/2021  | Percentage Week<br>02/26/2020 to<br>02/26/2021 | Total Number of Active<br>Accounts | Percentage of Past  Due accounts |
| Number of Accounts                                        | 699        | 972        | 39.06%                                         | 21,274                             | 4.57%                            |