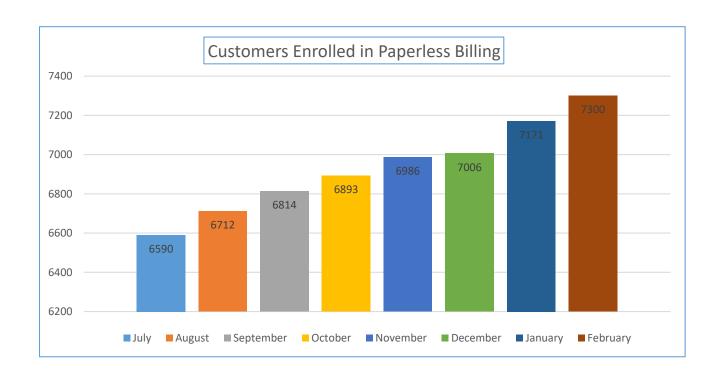

| Online Features<br>Customers are<br>Utilizing | November | December | January | February | Opt In % |
|-----------------------------------------------|----------|----------|---------|----------|----------|
| Customers Enrolled in<br>Paperless Billing    | 6986     | 7006     | 7171    | 7300     | 34.31%   |
| Customers Enrolled in<br>Autopay              | 8283     | 8377     | 8470    | 8575     | 40.31%   |

| Online Features<br>Customers are<br>Utilizing | August | September | October |
|-----------------------------------------------|--------|-----------|---------|
| Customers Enrolled in<br>Paperless Billing    | 6712   | 6814      | 6893    |
| Customers Enrolled in<br>Autopay              | 8026   | 8139      | 8212    |

| Online Features<br>Customers are<br>Utilizing | April | Мау  | June | July |
|-----------------------------------------------|-------|------|------|------|
| Customers Enrolled in<br>Paperless Billing    | 6357  | 6441 | 6517 | 6590 |
| Customers Enrolled in<br>Autopay              | 7686  | 7757 | 7846 | 7907 |