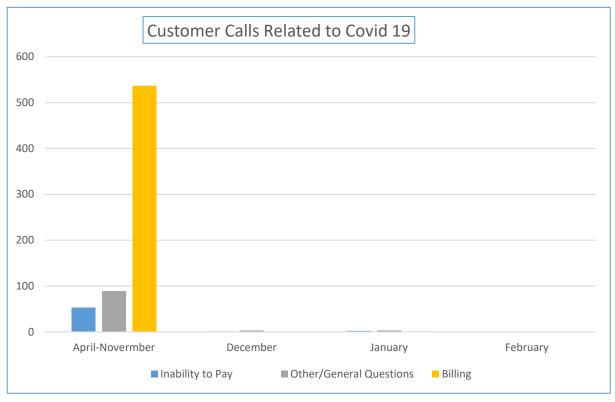

## **Customer Related Impacts of COVID-19 (Week Ending 02/26/2021)**

| Customer Calls Related<br>to Covid 19 | April-November | December | January | February |
|---------------------------------------|----------------|----------|---------|----------|
| Inability to Pay                      | 53             | 1        | 2       |          |
| AutoPay Cancellations                 | 7              |          |         |          |
| Other/General Questions               | 89             | 3        | 3       |          |
| Billing                               | 537            |          | 1       |          |
| Water Quality                         | 1              |          |         |          |
| Water Conservation                    | 3              |          |         |          |