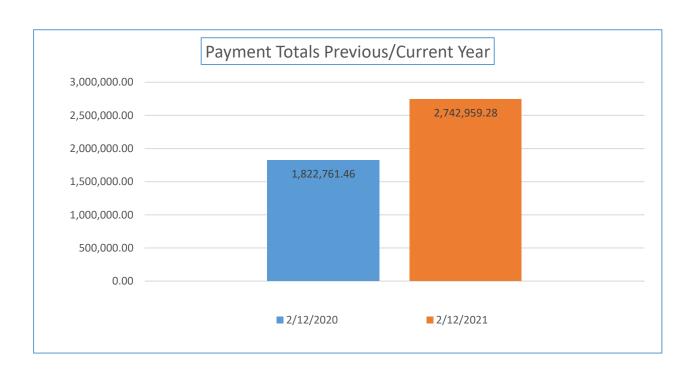

| Payment<br>Numbers/Totals<br>Previous Year/Current<br>Year                                    | 1/31/2020 | 1/31/2021    | 2/12/2020    | 2/12/2021    |
|-----------------------------------------------------------------------------------------------|-----------|--------------|--------------|--------------|
| Payment Numbers<br>(Payment for combined<br>water/sewer bill<br>reflected as two<br>payments) | 41,750    | 31,754       | 17,953       | 17,700       |
| Payment Totals 4,235,033.68                                                                   |           | 5,236,271.80 | 1,822,761.46 | 2,742,959.28 |