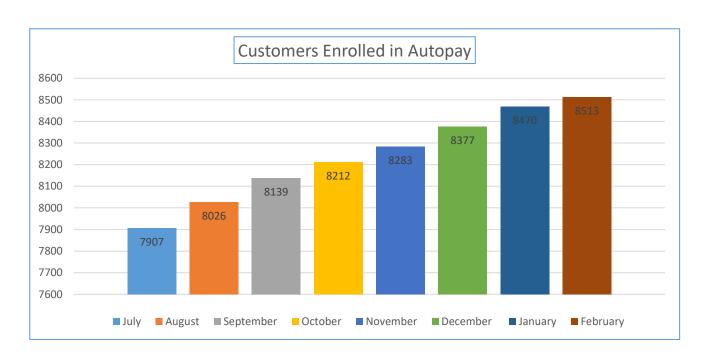

| Online Features<br>Customers are<br>Utilizing | October | November | December | January | February |
|-----------------------------------------------|---------|----------|----------|---------|----------|
| Customers Enrolled in<br>Paperless Billing    | 6893    | 6986     | 7006     | 7171    | 7246     |
| Customers Enrolled in<br>Autopay              | 8212    | 8283     | 8377     | 8470    | 8513     |

| Online Features<br>Customers are<br>Utilizing | August | September |
|-----------------------------------------------|--------|-----------|
| Customers Enrolled in<br>Paperless Billing    | 6712   | 6814      |
| Customers Enrolled in<br>Autopay              | 8026   | 8139      |

| Online Features<br>Customers are<br>Utilizing | April | May  | June | July |
|-----------------------------------------------|-------|------|------|------|
| Customers Enrolled in<br>Paperless Billing    | 6357  | 6441 | 6517 | 6590 |
| Customers Enrolled in<br>Autopay              | 7686  | 7757 | 7846 | 7907 |