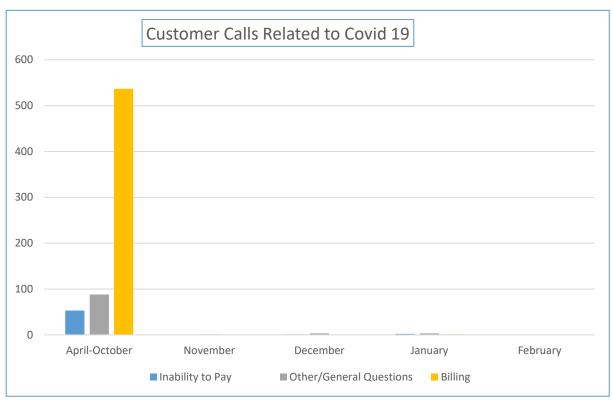

## **Customer Related Impacts of COVID-19 (Month Ending 02/12/2021)**

| Customer Calls Related<br>to Covid 19 | April-November | December | January | February |
|---------------------------------------|----------------|----------|---------|----------|
| Inability to Pay                      | 53             | 1        | 2       |          |
| AutoPay Cancellations                 | 7              |          |         |          |
| Other/General Questions               | 89             | 3        | 3       |          |
| Billing                               | 537            |          | 1       |          |
| Water Quality                         | 1              |          |         |          |
| Water Conservation                    | 3              |          |         |          |