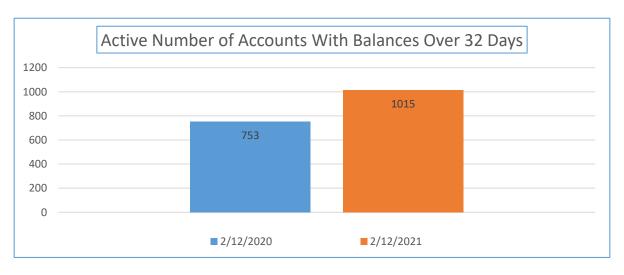

| Yearly Balance Due<br>Comparison                          | 2/12/2020  | 2/12/2021  | Percentage Week<br>01/31/2020 to<br>01/31/2021 | Total Sales YTD                    | Percentage of Total Past<br>Due |
|-----------------------------------------------------------|------------|------------|------------------------------------------------|------------------------------------|---------------------------------|
| Active Accounts with a<br>Balance Due Over 32 Days<br>Old | 163,838.99 | 536,078.74 | 227.20%                                        | \$7,953,843.17                     | 6.74%                           |
| Yearly Balance Due<br>Comparison                          | 2/12/2020  | 2/12/2021  | Percentage Week<br>01/31/2020 to<br>01/31/2021 | Total Number of Active<br>Accounts | Percentage of Past Due accounts |
| Number of Accounts                                        | 753        | 1015       | 34.79%                                         | 21,269                             | 4.77%                           |