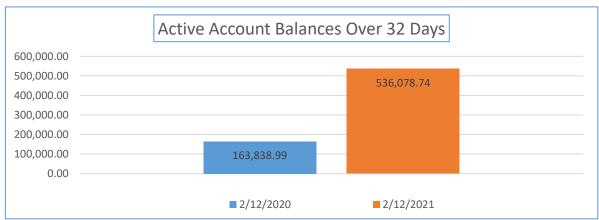

| Yearly Balance Due<br>Comparison                          | 2/12/2020  | 2/12/2021  | Percentage Week<br>01/31/2020 to<br>01/31/2021 | Total Sales YTD                    | Percentage of Total Past<br>Due |
|-----------------------------------------------------------|------------|------------|------------------------------------------------|------------------------------------|---------------------------------|
| Active Accounts with a<br>Balance Due Over 32 Days<br>Old | 163,838.99 | 536,078.74 | 227.20%                                        | \$7,953,843.17                     | 6.74%                           |
| Yearly Balance Due<br>Comparison                          | 2/12/2020  | 2/12/2021  | Percentage Week<br>01/31/2020 to<br>01/31/2021 | Total Number of Active<br>Accounts | Percentage of Past Due accounts |
| Number of Accounts                                        | 753        | 1015       | 34.79%                                         | 21,269                             | 4.77%                           |