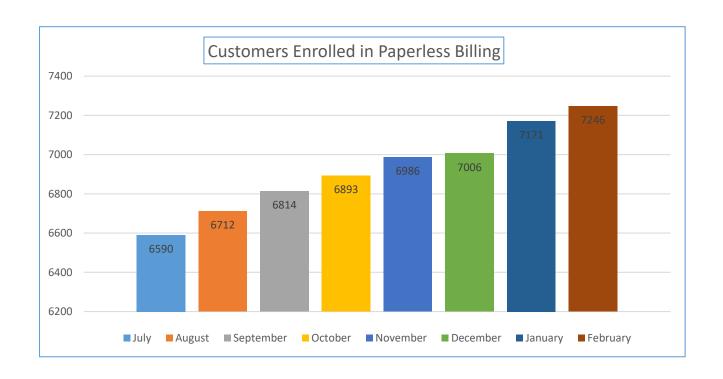

| Online Features<br>Customers are<br>Utilizing | October | November | December | January | February |
|-----------------------------------------------|---------|----------|----------|---------|----------|
| Customers Enrolled in<br>Paperless Billing    | 6893    | 6986     | 7006     | 7171    | 7246     |
| Customers Enrolled in<br>Autopay              | 8212    | 8283     | 8377     | 8470    | 8513     |

| Online Features<br>Customers are<br>Utilizing | August | September |
|-----------------------------------------------|--------|-----------|
| Customers Enrolled in<br>Paperless Billing    | 6712   | 6814      |
| Customers Enrolled in<br>Autopay              | 8026   | 8139      |

| Online Features<br>Customers are<br>Utilizing | April | May  | June | July |
|-----------------------------------------------|-------|------|------|------|
| Customers Enrolled in<br>Paperless Billing    | 6357  | 6441 | 6517 | 6590 |
| Customers Enrolled in<br>Autopay              | 7686  | 7757 | 7846 | 7907 |