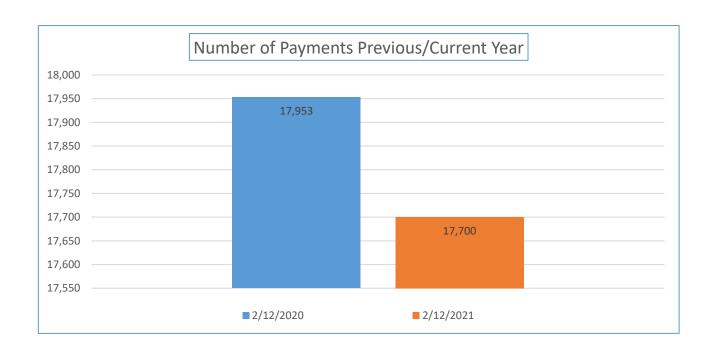

| Payment<br>Numbers/Totals<br>Previous Year/Current<br>Year                                    | 1/31/2020 | 1/31/2021    | 2/12/2020    | 2/12/2021    |
|-----------------------------------------------------------------------------------------------|-----------|--------------|--------------|--------------|
| Payment Numbers<br>(Payment for combined<br>water/sewer bill<br>reflected as two<br>payments) | 41,750    | 31,754       | 17,953       | 17,700       |
| Payment Totals 4,235,033.68                                                                   |           | 5,236,271.80 | 1,822,761.46 | 2,742,959.28 |