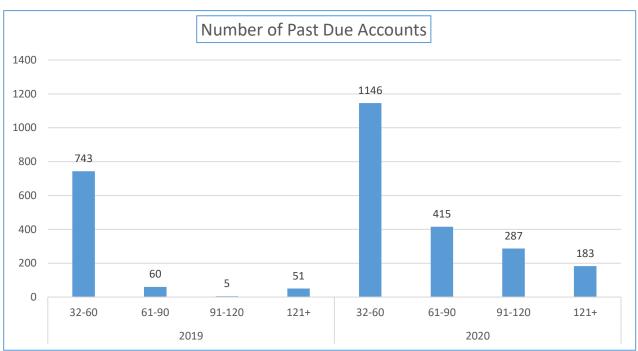

| Yearly Balance Due<br>Comparison                          | 12/31/2019 | 12/31/2020 | Percentage Week<br>12/31/2019 to<br>12/31/2020 | Total Sales YTD                    | Percentage of Total Past<br>Due |
|-----------------------------------------------------------|------------|------------|------------------------------------------------|------------------------------------|---------------------------------|
| Active Accounts with a<br>Balance Due Over 32 Days<br>Old | 174,781.05 | 671,104.62 | 283.97%                                        | \$65,770,854.17                    | 1.02%                           |
| Yearly Balance Due<br>Comparison                          | 12/31/2019 | 12/31/2020 | Percentage Week<br>12/31/2019 to<br>12/31/2020 | Total Number of Active<br>Accounts | Percentage of Past Due accounts |
| Number of Accounts                                        | 743        | 1146       | 54.24%                                         | 21,264                             | 5.39%                           |