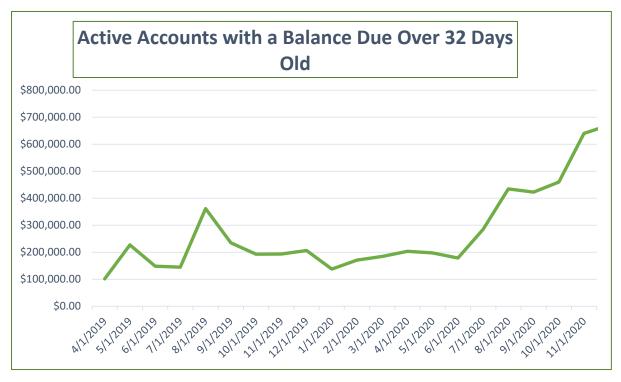

| Yearly Balance Due<br>Comparison                          | 11/30/2019 | 11/30/2020 | Percentage Week<br>11/30/2019 to<br>11/30/2020 | Total Sales YTD                    | Percentage of Total Past<br>Due  |
|-----------------------------------------------------------|------------|------------|------------------------------------------------|------------------------------------|----------------------------------|
| Active Accounts with a<br>Balance Due Over 32 Days<br>Old | 324,311.31 | 640,233.80 | 97.41%                                         | \$7,949,267.89                     | 8.05%                            |
| Yearly Balance Due<br>Comparison                          | 11/30/2019 | 11/30/2020 | Percentage Week<br>11/30/2019 to<br>11/30/2020 | Total Number of Active<br>Accounts | Percentage of Past  Due accounts |
| Number of Accounts                                        | 1190       | 1181       | -0.76%                                         | 21,263                             | 5.55%                            |

| Yearly Balance Due<br>Comparison                          | 10/31/2019 | 10/31/2020 | Percentage Week<br>10/31/2019 to<br>10/31/2020 | Total Sales YTD                    | Percentage of Total Past<br>Due |
|-----------------------------------------------------------|------------|------------|------------------------------------------------|------------------------------------|---------------------------------|
| Active Accounts with a<br>Balance Due Over 32 Days<br>Old | 192,769.10 | 459,775.92 | 138.51%                                        | \$51,610,261.53                    | 0.89%                           |
| Yearly Balance Due<br>Comparison                          | 10/31/2019 | 10/31/2020 | Percentage Week<br>10/31/2019 to<br>10/31/2020 | Total Number of Active<br>Accounts | Percentage of Past Due accounts |
| Number of Accounts                                        | 503        | 939        | 86.68%                                         | 21,258                             | 4.42%                           |

| Yearly Balance Due<br>Comparison                          | 9/30/2019  | 9/30/2020  | Percentage Week<br>09/30/2019 to<br>09/30/2020 | Total Sales YTD                    | Percentage of Total Past<br>Due |
|-----------------------------------------------------------|------------|------------|------------------------------------------------|------------------------------------|---------------------------------|
| Active Accounts with a<br>Balance Due Over 32 Days<br>Old | 234,802.24 | 422,559.50 | 79.96%                                         | \$46,164,561.25                    | 0.92%                           |
| Yearly Balance Due<br>Comparison                          | 9/30/2019  | 9/30/2020  | Percentage Week<br>09/30/2019 to<br>09/30/2020 | Total Number of Active<br>Accounts | Percentage of Past Due accounts |
| Number of Accounts                                        | 794        | 840        | 5.79%                                          | 21,638                             | 3.88%                           |

| Yearly Balance Due<br>Comparison                          | 8/31/2019  | 8/31/2020  | Percentage Week<br>08/31/2019 to<br>08/31/2020 | Total Sales YTD                    | Percentage of Total Past<br>Due    |
|-----------------------------------------------------------|------------|------------|------------------------------------------------|------------------------------------|------------------------------------|
| Active Accounts with a<br>Balance Due Over 32 Days<br>Old | 361,854.96 | 434,742.55 | 20.14%                                         | \$39,722,594.83                    | 1.09%                              |
| Yearly Balance Due<br>Comparison                          | 8/31/2019  | 8/31/2020  | Percentage Week<br>08/31/2019 to<br>08/31/2020 | Total Number of Active<br>Accounts | Percentage of Past<br>Due accounts |
| Number of Accounts                                        | 1135       | 1007       | -11.28%                                        | 21,225                             | 4.74%                              |

| Yearly Balance Due<br>Comparison                          | 7/31/2019  | 7/31/2020  | Percentage Week<br>07/31/2019 to<br>07/31/2020 | Total Sales YTD                    | Percentage of Total Past<br>Due |
|-----------------------------------------------------------|------------|------------|------------------------------------------------|------------------------------------|---------------------------------|
| Active Accounts with a<br>Balance Due Over 32 Days<br>Old | 144,938.67 | 285,137.66 | 96.73%                                         | \$32,652,764.38                    | 0.87%                           |
| Yearly Balance Due<br>Comparison                          | 7/31/2019  | 7/31/2020  | Percentage Week<br>07/31/2019 to<br>07/31/2020 | Total Number of Active<br>Accounts | Percentage of Past Due accounts |
| Number of Accounts                                        | 537        | 844        | 57.17%                                         | 21,210                             | 3.98%                           |

| Yearly Balance Due<br>Comparison                          | 6/30/2019    | 6/30/2020    | Percentage Week<br>06/30/2019 to<br>06/30/2020 | Total Sales YTD                    | Percentage of Total Past<br>Due |
|-----------------------------------------------------------|--------------|--------------|------------------------------------------------|------------------------------------|---------------------------------|
| Active Accounts with a<br>Balance Due Over 32 Days<br>Old | \$148,122.79 | \$178,565.21 | 20.55%                                         | \$27,460,785.29                    | 0.65%                           |
| Yearly Balance Due<br>Comparison                          | 6/30/2019    | 6/30/2020    | Percentage Week<br>06/30/2019 to<br>06/30/2020 | Total Number of Active<br>Accounts | Percentage of Past Due accounts |
| Number of Accounts                                        | 831          | 879          | 5.78%                                          | 21,282                             | 4.13%                           |

| Yearly Balance Due<br>Comparison                          | 5/31/2019    | 5/31/2020    | Percentage Week<br>05/31/2019 to<br>05/31/2020 | Total Sales YTD                    | Percentage of Total Past<br>Due  |
|-----------------------------------------------------------|--------------|--------------|------------------------------------------------|------------------------------------|----------------------------------|
| Active Accounts with a<br>Balance Due Over 32 Days<br>Old | \$226,903.03 | \$197,389.26 | -13.01%                                        | \$21,362,599.98                    | 0.92%                            |
| Yearly Balance Due<br>Comparison                          | 5/31/2019    | 5/31/2020    | Percentage Week<br>05/31/2019 to<br>05/31/2020 | Total Number of Active<br>Accounts | Percentage of Past  Due accounts |
| Number of Accounts                                        | 1184         | 693          | -41.47%                                        | 21,181                             | 3.27%                            |

| Previous Yearly Balance<br>Due Comparison                 | 4/30/2019    | 4/30/2020    | Percentage Week<br>04/30/2019 to<br>04/30/2020  | Total Number of Active<br>Accounts | Percentage of Past Due accounts |
|-----------------------------------------------------------|--------------|--------------|-------------------------------------------------|------------------------------------|---------------------------------|
| Active Accounts with a<br>Balance Due Over 32 Days<br>Old | \$101,421.36 | \$203,403.51 | 100.55%                                         | \$17,330,892.61                    | 1.17%                           |
| Yearly Balance Due<br>Comparison                          | 4/30/2019    | 4/30/2020    | Percentage Week<br>04/30/2019 to<br>004/30/2020 | Total Sales YTD                    | Percentage of Total Past<br>Due |
| Number of Accounts                                        | 771          | 1069         | 38.65%                                          | 21,171                             | 5.05%                           |