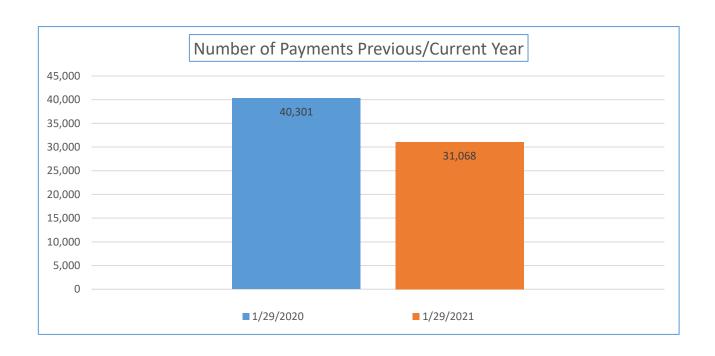

| Payment<br>Numbers/Totals<br>Previous Year/Current<br>Year                                    | 12/31/2019   | 12/31/2020   | 1/29/2020    | 1/29/2021    |
|-----------------------------------------------------------------------------------------------|--------------|--------------|--------------|--------------|
| Payment Numbers<br>(Payment for combined<br>water/sewer bill<br>reflected as two<br>payments) | 47,386       | 39,417       | 40,301       | 31,068       |
| Payment Totals                                                                                | 6,715,331.64 | 6,280,896.35 | 4,031,241.14 | 5,156,503.39 |