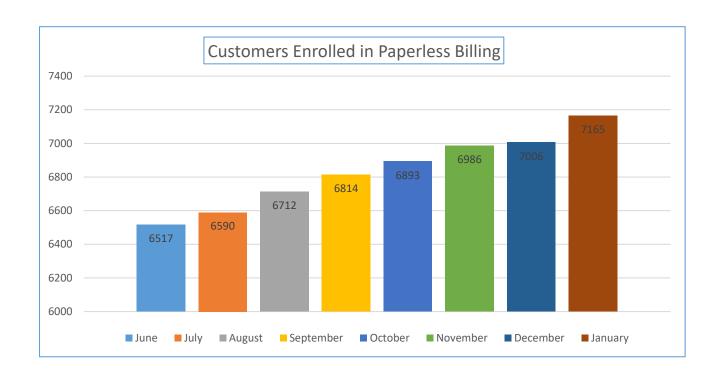

| Online Features<br>Customers are<br>Utilizing | September | October | November | December | January |
|-----------------------------------------------|-----------|---------|----------|----------|---------|
| Customers Enrolled in<br>Paperless Billing    | 6814      | 6893    | 6986     | 7006     | 7165    |
| Customers Enrolled in<br>Autopay              | 8139      | 8212    | 8283     | 8377     | 8467    |

| Online Features<br>Customers are<br>Utilizing | August |
|-----------------------------------------------|--------|
| Customers Enrolled in<br>Paperless Billing    | 6712   |
| Customers Enrolled in<br>Autopay              | 8026   |
|                                               |        |

| Online Features<br>Customers are<br>Utilizing | April | May  | June | July |
|-----------------------------------------------|-------|------|------|------|
| Customers Enrolled in<br>Paperless Billing    | 6357  | 6441 | 6517 | 6590 |
| Customers Enrolled in<br>Autopay              | 7686  | 7757 | 7846 | 7907 |