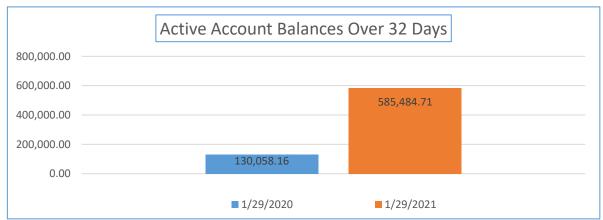

| Yearly Balance Due<br>Comparison                          | 1/29/2020  | 1/29/2021  | Percentage Week<br>01/29/2020 to<br>01/29/2021 | Total Sales YTD                    | Percentage of Total Past<br>Due |
|-----------------------------------------------------------|------------|------------|------------------------------------------------|------------------------------------|---------------------------------|
| Active Accounts with a<br>Balance Due Over 32 Days<br>Old | 130,058.16 | 585,484.71 | 350.17%                                        | \$5,156,503.39                     | 11.35%                          |
| Yearly Balance Due<br>Comparison                          | 1/29/2020  | 1/29/2021  | Percentage Week<br>01/29/2020 to<br>01/29/2021 | Total Number of Active<br>Accounts | Percentage of Past Due accounts |
| Number of Accounts                                        | 831        | 1086       | 30.69%                                         | 21,263                             | 5.11%                           |