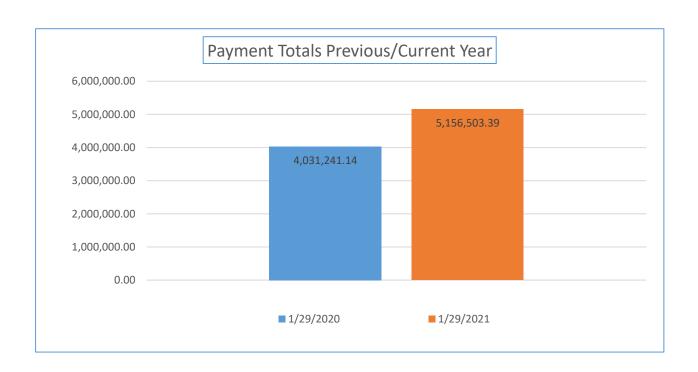

| Payment<br>Numbers/Totals<br>Previous Year/Current<br>Year                                    | 12/31/2019   | 12/31/2020   | 1/29/2020    | 1/29/2021    |
|-----------------------------------------------------------------------------------------------|--------------|--------------|--------------|--------------|
| Payment Numbers<br>(Payment for combined<br>water/sewer bill<br>reflected as two<br>payments) | 47,386       | 39,417       | 40,301       | 31,068       |
| Payment Totals                                                                                | 6,715,331.64 | 6,280,896.35 | 4,031,241.14 | 5,156,503.39 |