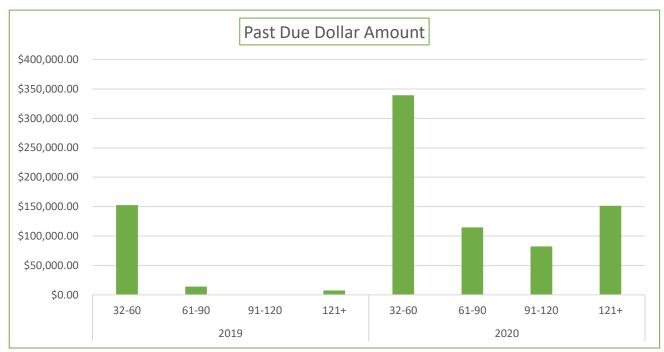

| Yearly Balance Due<br>Comparison                          | 12/31/2019 | 12/31/2020 | Percentage Week<br>12/31/2019 to<br>12/31/2020 | Total Sales YTD                    | Percentage of Total Past<br>Due |
|-----------------------------------------------------------|------------|------------|------------------------------------------------|------------------------------------|---------------------------------|
| Active Accounts with a<br>Balance Due Over 32 Days<br>Old | 174,781.05 | 671,104.62 | 283.97%                                        | \$65,770,854.17                    | 1.02%                           |
| Yearly Balance Due<br>Comparison                          | 12/31/2019 | 12/31/2020 | Percentage Week<br>12/31/2019 to<br>12/31/2020 | Total Number of Active<br>Accounts | Percentage of Past Due accounts |
| Number of Accounts                                        | 743        | 1146       | 54.24%                                         | 21,264                             | 5.39%                           |