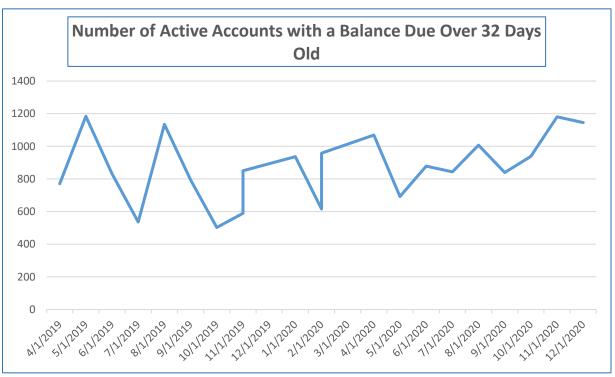

| Yearly Balance Due<br>Comparison                          | 11/30/2019 | 11/30/2020 | Percentage Week<br>11/30/2019 to<br>11/30/2020 | Total Sales YTD                    | Percentage of Total Past<br>Due  |
|-----------------------------------------------------------|------------|------------|------------------------------------------------|------------------------------------|----------------------------------|
| Active Accounts with a<br>Balance Due Over 32 Days<br>Old | 324,311.31 | 640,233.80 | 97.41%                                         | \$7,949,267.89                     | 8.05%                            |
| Yearly Balance Due<br>Comparison                          | 11/30/2019 | 11/30/2020 | Percentage Week<br>11/30/2019 to<br>11/30/2020 | Total Number of Active<br>Accounts | Percentage of Past  Due accounts |
| Number of Accounts                                        | 1190       | 1181       | -0.76%                                         | 21,263                             | 5.55%                            |

| Yearly Balance Due<br>Comparison                          | 10/31/2019 | 10/31/2020 | Percentage Week<br>10/31/2019 to<br>10/31/2020 | Total Sales YTD                    | Percentage of Total Past<br>Due |
|-----------------------------------------------------------|------------|------------|------------------------------------------------|------------------------------------|---------------------------------|
| Active Accounts with a<br>Balance Due Over 32 Days<br>Old | 192,769.10 | 459,775.92 | 138.51%                                        | \$51,610,261.53                    | 0.89%                           |
| Yearly Balance Due<br>Comparison                          | 10/31/2019 | 10/31/2020 | Percentage Week<br>10/31/2019 to<br>10/31/2020 | Total Number of Active<br>Accounts | Percentage of Past Due accounts |
| Number of Accounts                                        | 503        | 939        | 86.68%                                         | 21,258                             | 4.42%                           |

| Yearly Balance Due<br>Comparison                          | 9/30/2019  | 9/30/2020  | Percentage Week<br>09/30/2019 to<br>09/30/2020 | Total Sales YTD                    | Percentage of Total Past<br>Due |
|-----------------------------------------------------------|------------|------------|------------------------------------------------|------------------------------------|---------------------------------|
| Active Accounts with a<br>Balance Due Over 32 Days<br>Old | 234,802.24 | 422,559.50 | 79.96%                                         | \$46,164,561.25                    | 0.92%                           |
| Yearly Balance Due<br>Comparison                          | 9/30/2019  | 9/30/2020  | Percentage Week<br>09/30/2019 to<br>09/30/2020 | Total Number of Active<br>Accounts | Percentage of Past Due accounts |
| Number of Accounts                                        | 794        | 840        | 5.79%                                          | 21,638                             | 3.88%                           |

| Yearly Balance Due<br>Comparison                          | 8/31/2019  | 8/31/2020  | Percentage Week<br>08/31/2019 to<br>08/31/2020 | Total Sales YTD                    | Percentage of Total Past<br>Due    |
|-----------------------------------------------------------|------------|------------|------------------------------------------------|------------------------------------|------------------------------------|
| Active Accounts with a<br>Balance Due Over 32 Days<br>Old | 361,854.96 | 434,742.55 | 20.14%                                         | \$39,722,594.83                    | 1.09%                              |
| Yearly Balance Due<br>Comparison                          | 8/31/2019  | 8/31/2020  | Percentage Week<br>08/31/2019 to<br>08/31/2020 | Total Number of Active<br>Accounts | Percentage of Past<br>Due accounts |
| Number of Accounts                                        | 1135       | 1007       | -11.28%                                        | 21,225                             | 4.74%                              |

| Yearly Balance Due<br>Comparison                          | 7/31/2019  | 7/31/2020  | Percentage Week<br>07/31/2019 to<br>07/31/2020 | Total Sales YTD                    | Percentage of Total Past<br>Due |
|-----------------------------------------------------------|------------|------------|------------------------------------------------|------------------------------------|---------------------------------|
| Active Accounts with a<br>Balance Due Over 32 Days<br>Old | 144,938.67 | 285,137.66 | 96.73%                                         | \$32,652,764.38                    | 0.87%                           |
| Yearly Balance Due<br>Comparison                          | 7/31/2019  | 7/31/2020  | Percentage Week<br>07/31/2019 to<br>07/31/2020 | Total Number of Active<br>Accounts | Percentage of Past Due accounts |
| Number of Accounts                                        | 537        | 844        | 57.17%                                         | 21,210                             | 3.98%                           |

| Yearly Balance Due<br>Comparison                          | 6/30/2019    | 6/30/2020    | Percentage Week<br>06/30/2019 to<br>06/30/2020 | Total Sales YTD                    | Percentage of Total Past<br>Due |
|-----------------------------------------------------------|--------------|--------------|------------------------------------------------|------------------------------------|---------------------------------|
| Active Accounts with a<br>Balance Due Over 32 Days<br>Old | \$148,122.79 | \$178,565.21 | 20.55%                                         | \$27,460,785.29                    | 0.65%                           |
| Yearly Balance Due<br>Comparison                          | 6/30/2019    | 6/30/2020    | Percentage Week<br>06/30/2019 to<br>06/30/2020 | Total Number of Active<br>Accounts | Percentage of Past Due accounts |
| Number of Accounts                                        | 831          | 879          | 5.78%                                          | 21,282                             | 4.13%                           |

| Yearly Balance Due<br>Comparison                          | 5/31/2019    | 5/31/2020    | Percentage Week<br>05/31/2019 to<br>05/31/2020 | Total Sales YTD                    | Percentage of Total Past<br>Due  |
|-----------------------------------------------------------|--------------|--------------|------------------------------------------------|------------------------------------|----------------------------------|
| Active Accounts with a<br>Balance Due Over 32 Days<br>Old | \$226,903.03 | \$197,389.26 | -13.01%                                        | \$21,362,599.98                    | 0.92%                            |
| Yearly Balance Due<br>Comparison                          | 5/31/2019    | 5/31/2020    | Percentage Week<br>05/31/2019 to<br>05/31/2020 | Total Number of Active<br>Accounts | Percentage of Past  Due accounts |
| Number of Accounts                                        | 1184         | 693          | -41.47%                                        | 21,181                             | 3.27%                            |

| Previous Yearly Balance<br>Due Comparison                 | 4/30/2019    | 4/30/2020    | Percentage Week<br>04/30/2019 to<br>04/30/2020  | Total Number of Active<br>Accounts | Percentage of Past Due accounts |
|-----------------------------------------------------------|--------------|--------------|-------------------------------------------------|------------------------------------|---------------------------------|
| Active Accounts with a<br>Balance Due Over 32 Days<br>Old | \$101,421.36 | \$203,403.51 | 100.55%                                         | \$17,330,892.61                    | 1.17%                           |
| Yearly Balance Due<br>Comparison                          | 4/30/2019    | 4/30/2020    | Percentage Week<br>04/30/2019 to<br>004/30/2020 | Total Sales YTD                    | Percentage of Total Past<br>Due |
| Number of Accounts                                        | 771          | 1069         | 38.65%                                          | 21,171                             | 5.05%                           |