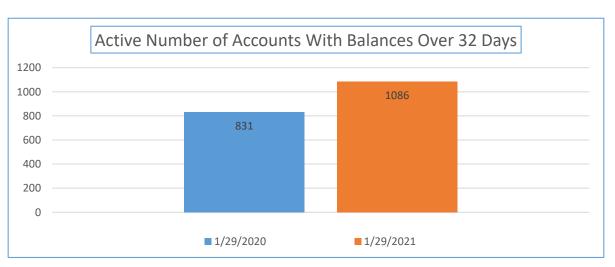

| Yearly Balance Due<br>Comparison                          | 1/29/2020  | 1/29/2021  | Percentage Week<br>01/29/2020 to<br>01/29/2021 | Total Sales YTD                    | Percentage of Total Past<br>Due |
|-----------------------------------------------------------|------------|------------|------------------------------------------------|------------------------------------|---------------------------------|
| Active Accounts with a<br>Balance Due Over 32 Days<br>Old | 130,058.16 | 585,484.71 | 350.17%                                        | \$5,156,503.39                     | 11.35%                          |
| Yearly Balance Due<br>Comparison                          | 1/29/2020  | 1/29/2021  | Percentage Week<br>01/29/2020 to<br>01/29/2021 | Total Number of Active<br>Accounts | Percentage of Past Due accounts |
| Number of Accounts                                        | 831        | 1086       | 30.69%                                         | 21,263                             | 5.11%                           |