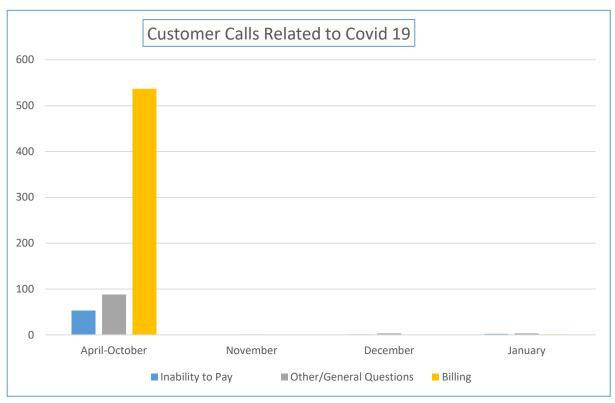

## **Customer Related Impacts of COVID-19 (Week Ending 01/29/2021)**

| Customer Calls Related<br>to Covid 19 | April-October | November | December | January |
|---------------------------------------|---------------|----------|----------|---------|
| Inability to Pay                      | 53            |          | 1        | 2       |
| AutoPay Cancellations                 | 7             |          |          |         |
| Other/General Questions               | 88            | 1        | 3        | 3       |
| Billing                               | 537           |          |          | 1       |
| Water Quality                         | 1             |          |          |         |
| Water Conservation                    | 3             |          |          |         |