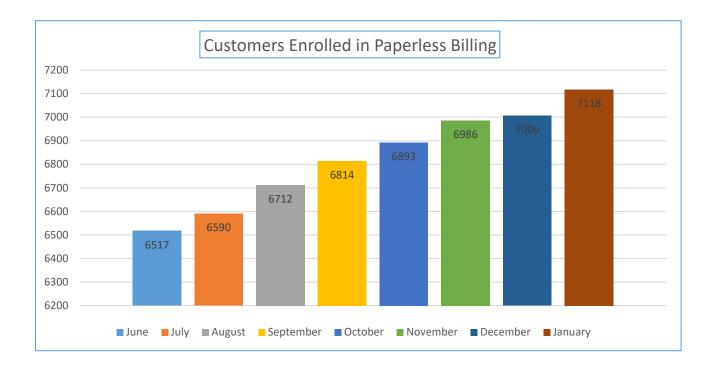

| Online Features<br>Customers are<br>Utilizing | September | October | November | December | January |
|-----------------------------------------------|-----------|---------|----------|----------|---------|
| Customers Enrolled in<br>Paperless Billing    | 6814      | 6893    | 6986     | 7006     | 7118    |
| Customers Enrolled in<br>Autopay              | 8139      | 8212    | 8283     | 8377     | 8427    |

| Online Features<br>Customers are<br>Utilizing | August |
|-----------------------------------------------|--------|
| Customers Enrolled in<br>Paperless Billing    | 6712   |
| Customers Enrolled in<br>Autopay              | 8026   |
|                                               |        |

| Online Features<br>Customers are<br>Utilizing | April | Мау  | June | July |
|-----------------------------------------------|-------|------|------|------|
| Customers Enrolled in<br>Paperless Billing    | 6357  | 6441 | 6517 | 6590 |
| Customers Enrolled in<br>Autopay              | 7686  | 7757 | 7846 | 7907 |