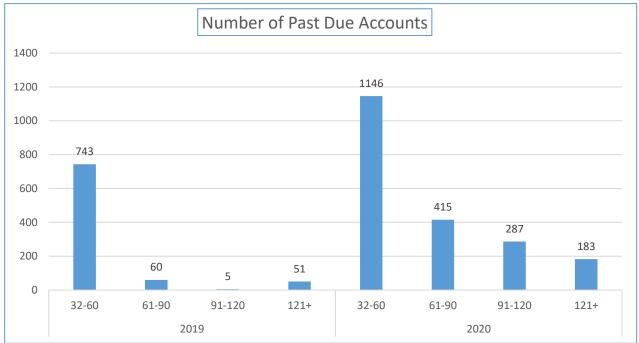

| Yearly Balance Due<br>Comparison                          | 12/31/2019 | 12/31/2020 | Percentage Week<br>12/31/2019 to<br>12/31/2020 | Total Sales YTD                    | Percentage of Total Past<br>Due    |
|-----------------------------------------------------------|------------|------------|------------------------------------------------|------------------------------------|------------------------------------|
| Active Accounts with a<br>Balance Due Over 32 Days<br>Old | 174,781.05 | 671,104.62 | 283.97%                                        | \$65,770,854.17                    | 1.02%                              |
| Yearly Balance Due<br>Comparison                          | 12/31/2019 | 12/31/2020 | Percentage Week<br>12/31/2019 to<br>12/31/2020 | Total Number of Active<br>Accounts | Percentage of Past<br>Due accounts |
| Number of Accounts                                        | 743        | 1146       | 54.24%                                         | 21,264                             | 5.39%                              |