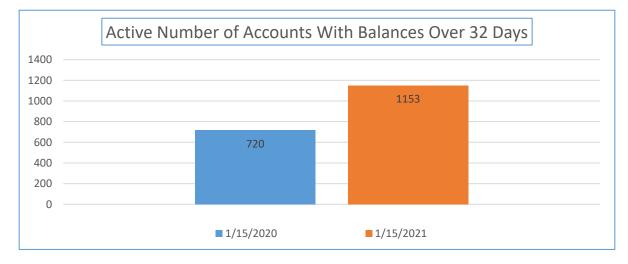

| Yearly Balance Due<br>Comparison                          | 1/15/2020  | 1/15/2021  | Percentage Week<br>01/15/2020 to<br>01/15/2021 | Total Sales YTD                    | Percentage of Total Past<br>Due    |
|-----------------------------------------------------------|------------|------------|------------------------------------------------|------------------------------------|------------------------------------|
| Active Accounts with a<br>Balance Due Over 32 Days<br>Old | 181,845.68 | 600,640.53 | 230.30%                                        | \$3,224,274.19                     | 18.63%                             |
| Yearly Balance Due<br>Comparison                          | 1/15/2020  | 1/15/2021  | Percentage Week<br>01/15/2020 to<br>01/15/2021 | Total Number of Active<br>Accounts | Percentage of Past<br>Due accounts |
| Number of Accounts                                        | 720        | 1153       | 60.14%                                         | 21,267                             | 5.42%                              |