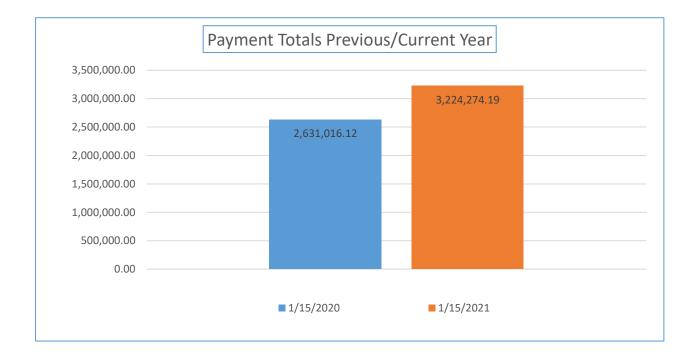

| Payment<br>Numbers/Totals<br>Previous Year/Current<br>Year                                    | 12/31/2019   | 12/31/2020   | 1/15/2020    | 1/15/2021    |
|-----------------------------------------------------------------------------------------------|--------------|--------------|--------------|--------------|
| Payment Numbers<br>(Payment for combined<br>water/sewer bill<br>reflected as two<br>payments) | 47,386       | 39,417       | 27,867       | 19,621       |
| Payment Totals                                                                                | 6,715,331.64 | 6,280,896.35 | 2,631,016.12 | 3,224,274.19 |