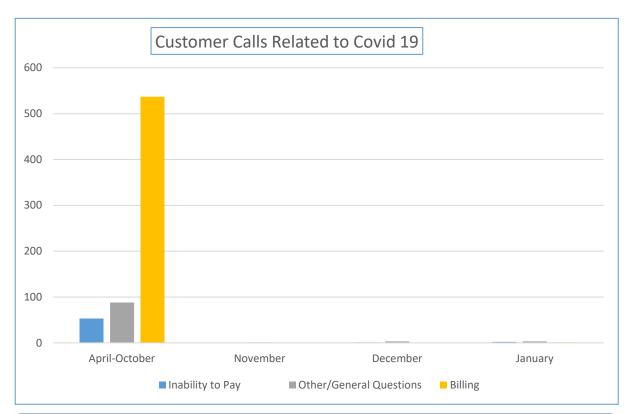

## Customer Related Impacts of COVID-19 (Week Ending 01/15/2021)

| Customer Calls Related<br>to Covid 19 | April-October | November | December | January |
|---------------------------------------|---------------|----------|----------|---------|
| Inability to Pay                      | 53            |          | 1        | 2       |
| AutoPay Cancellations                 | 7             |          |          |         |
| Other/General Questions               | 88            | 1        | 3        | 3       |
| Billing                               | 537           |          |          | 1       |
| Water Quality                         | 1             |          |          |         |
| Water Conservation                    | 3             |          |          |         |