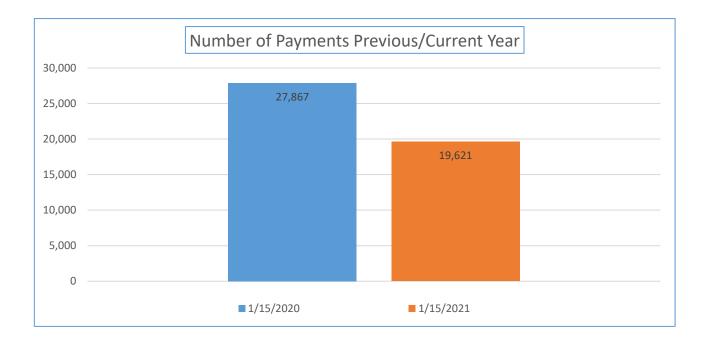

| Payment<br>Numbers/Totals<br>Previous Year/Current<br>Year                                    | 12/31/2019   | 12/31/2020   | 1/15/2020    | 1/15/2021    |
|-----------------------------------------------------------------------------------------------|--------------|--------------|--------------|--------------|
| Payment Numbers<br>(Payment for combined<br>water/sewer bill<br>reflected as two<br>payments) | 47,386       | 39,417       | 27,867       | 19,621       |
| Payment Totals                                                                                | 6,715,331.64 | 6,280,896.35 | 2,631,016.12 | 3,224,274.19 |