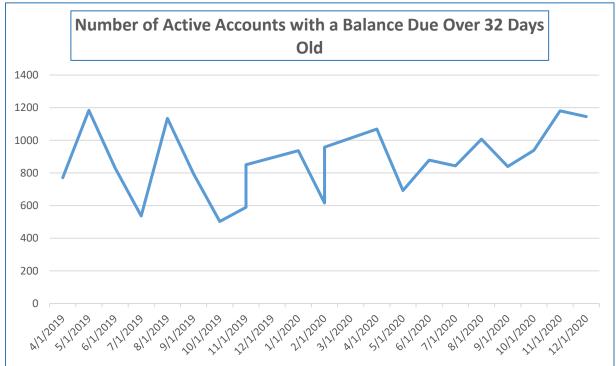

| Yearly Balance Due<br>Comparison                          | 1/15/2020  | 1/15/2021  | Percentage Week<br>01/15/2020 to<br>01/15/2021 | Total Sales YTD                    | Percentage of Total Past<br>Due    |
|-----------------------------------------------------------|------------|------------|------------------------------------------------|------------------------------------|------------------------------------|
| Active Accounts with a<br>Balance Due Over 32 Days<br>Old | 181,845.68 | 600,640.53 | 230.30%                                        | \$3,224,274.19                     | 18.63%                             |
| Yearly Balance Due<br>Comparison                          | 1/15/2020  | 1/15/2021  | Percentage Week<br>01/15/2020 to<br>01/15/2021 | Total Number of Active<br>Accounts | Percentage of Past<br>Due accounts |
| Number of Accounts                                        | 720        | 1153       | 60.14%                                         | 21,267                             | 5.42%                              |

| Yearly Balance Due<br>Comparison                          | 12/31/2019 | 12/31/2020 | Percentage Week<br>12/31/2019 to<br>12/31/2020 | Total Sales YTD                    | Percentage of Total Past<br>Due    |
|-----------------------------------------------------------|------------|------------|------------------------------------------------|------------------------------------|------------------------------------|
| Active Accounts with a<br>Balance Due Over 32 Days<br>Old | 174,781.05 | 671,104.62 | 283.97%                                        | \$65,770,854.17                    | 1.02%                              |
| Yearly Balance Due<br>Comparison                          | 12/31/2019 | 12/31/2020 | Percentage Week<br>12/31/2019 to<br>12/31/2020 | Total Number of Active<br>Accounts | Percentage of Past<br>Due accounts |
| Number of Accounts                                        | 743        | 1146       | 54.24%                                         | 21,264                             | 5.39%                              |

| Yearly Balance Due<br>Comparison                          | 11/30/2019 | 11/30/2020 | Percentage Week<br>11/30/2019 to<br>11/30/2020 | Total Sales YTD                    | Percentage of Total Past<br>Due    |
|-----------------------------------------------------------|------------|------------|------------------------------------------------|------------------------------------|------------------------------------|
| Active Accounts with a<br>Balance Due Over 32 Days<br>Old | 324,311.31 | 640,233.80 | 97.41%                                         | \$7,949,267.89                     | 8.05%                              |
| Yearly Balance Due<br>Comparison                          | 11/30/2019 | 11/30/2020 | Percentage Week<br>11/30/2019 to<br>11/30/2020 | Total Number of Active<br>Accounts | Percentage of Past<br>Due accounts |
| Number of Accounts                                        | 1190       | 1181       | -0.76%                                         | 21,263                             | 5.55%                              |

| Yearly Balance Due<br>Comparison                          | 10/31/2019 | 10/31/2020 | Percentage Week<br>10/31/2019 to<br>10/31/2020 | Total Sales YTD                    | Percentage of Total Past<br>Due    |
|-----------------------------------------------------------|------------|------------|------------------------------------------------|------------------------------------|------------------------------------|
| Active Accounts with a<br>Balance Due Over 32 Days<br>Old | 192,769.10 | 459,775.92 | 138.51%                                        | \$51,610,261.53                    | 0.89%                              |
| Yearly Balance Due<br>Comparison                          | 10/31/2019 | 10/31/2020 | Percentage Week<br>10/31/2019 to<br>10/31/2020 | Total Number of Active<br>Accounts | Percentage of Past<br>Due accounts |
| Number of Accounts                                        | 503        | 939        | 86.68%                                         | 21,258                             | 4.42%                              |

| Yearly Balance Due<br>Comparison                          | 9/30/2019  | 9/30/2020  | Percentage Week<br>09/30/2019 to<br>09/30/2020 | Total Sales YTD                    | Percentage of Total Past<br>Due    |
|-----------------------------------------------------------|------------|------------|------------------------------------------------|------------------------------------|------------------------------------|
| Active Accounts with a<br>Balance Due Over 32 Days<br>Old | 234,802.24 | 422,559.50 | 79.96%                                         | \$46,164,561.25                    | 0.92%                              |
| Yearly Balance Due<br>Comparison                          | 9/30/2019  | 9/30/2020  | Percentage Week<br>09/30/2019 to<br>09/30/2020 | Total Number of Active<br>Accounts | Percentage of Past<br>Due accounts |
| Number of Accounts                                        | 794        | 840        | 5.79%                                          | 21,638                             | 3.88%                              |

| Yearly Balance Due<br>Comparison                          | 8/31/2019  | 8/31/2020  | Percentage Week<br>08/31/2019 to<br>08/31/2020 | Total Sales YTD                    | Percentage of Total Past<br>Due    |
|-----------------------------------------------------------|------------|------------|------------------------------------------------|------------------------------------|------------------------------------|
| Active Accounts with a<br>Balance Due Over 32 Days<br>Old | 361,854.96 | 434,742.55 | 20.14%                                         | \$39,722,594.83                    | 1.09%                              |
| Yearly Balance Due<br>Comparison                          | 8/31/2019  | 8/31/2020  | Percentage Week<br>08/31/2019 to<br>08/31/2020 | Total Number of Active<br>Accounts | Percentage of Past<br>Due accounts |
| Number of Accounts                                        | 1135       | 1007       | -11.28%                                        | 21,225                             | 4.74%                              |

| Yearly Balance Due<br>Comparison                          | 7/31/2019  | 7/31/2020  | Percentage Week<br>07/31/2019 to<br>07/31/2020 | Total Sales YTD                    | Percentage of Total Past<br>Due    |
|-----------------------------------------------------------|------------|------------|------------------------------------------------|------------------------------------|------------------------------------|
| Active Accounts with a<br>Balance Due Over 32 Days<br>Old | 144,938.67 | 285,137.66 | 96.73%                                         | \$32,652,764.38                    | 0.87%                              |
| Yearly Balance Due<br>Comparison                          | 7/31/2019  | 7/31/2020  | Percentage Week<br>07/31/2019 to<br>07/31/2020 | Total Number of Active<br>Accounts | Percentage of Past<br>Due accounts |
| Number of Accounts                                        | 537        | 844        | 57.17%                                         | 21,210                             | 3.98%                              |

| Yearly Balance Due<br>Comparison                          | 6/30/2019    | 6/30/2020    | Percentage Week<br>06/30/2019 to<br>06/30/2020 | Total Sales YTD                    | Percentage of Total Past<br>Due    |
|-----------------------------------------------------------|--------------|--------------|------------------------------------------------|------------------------------------|------------------------------------|
| Active Accounts with a<br>Balance Due Over 32 Days<br>Old | \$148,122.79 | \$178,565.21 | 20.55%                                         | \$27,460,785.29                    | 0.65%                              |
| Yearly Balance Due<br>Comparison                          | 6/30/2019    | 6/30/2020    | Percentage Week<br>06/30/2019 to<br>06/30/2020 | Total Number of Active<br>Accounts | Percentage of Past<br>Due accounts |
| Number of Accounts                                        | 831          | 879          | 5.78%                                          | 21,282                             | 4.13%                              |

| Yearly Balance Due<br>Comparison                          | 5/31/2019    | 5/31/2020    | Percentage Week<br>05/31/2019 to<br>05/31/2020 | Total Sales YTD                    | Percentage of Total Past<br>Due    |
|-----------------------------------------------------------|--------------|--------------|------------------------------------------------|------------------------------------|------------------------------------|
| Active Accounts with a<br>Balance Due Over 32 Days<br>Old | \$226,903.03 | \$197,389.26 | -13.01%                                        | \$21,362,599.98                    | 0.92%                              |
| Yearly Balance Due<br>Comparison                          | 5/31/2019    | 5/31/2020    | Percentage Week<br>05/31/2019 to<br>05/31/2020 | Total Number of Active<br>Accounts | Percentage of Past<br>Due accounts |
| Number of Accounts                                        | 1184         | 693          | -41.47%                                        | 21,181                             | 3.27%                              |

| Previous Yearly Balance<br>Due Comparison                 | 4/30/2019    | 4/30/2020    | Percentage Week<br>04/30/2019 to<br>04/30/2020  | Total Number of Active<br>Accounts | Percentage of Past<br>Due accounts |
|-----------------------------------------------------------|--------------|--------------|-------------------------------------------------|------------------------------------|------------------------------------|
| Active Accounts with a<br>Balance Due Over 32 Days<br>Old | \$101,421.36 | \$203,403.51 | 100.55%                                         | \$17,330,892.61                    | 1.17%                              |
| Yearly Balance Due<br>Comparison                          | 4/30/2019    | 4/30/2020    | Percentage Week<br>04/30/2019 to<br>004/30/2020 | Total Sales YTD                    | Percentage of Total Past<br>Due    |
| Number of Accounts                                        | 771          | 1069         | 38.65%                                          | 21,171                             | 5.05%                              |