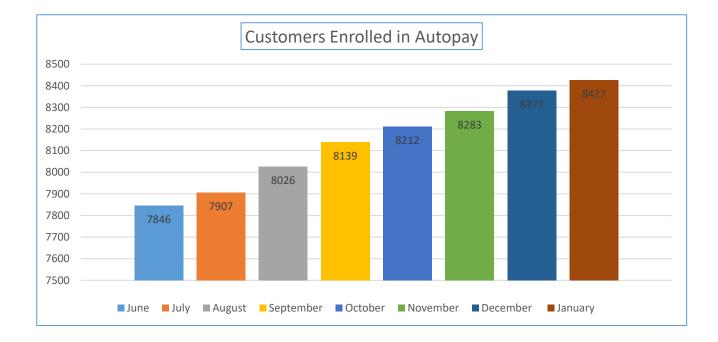

| Online Features<br>Customers are<br>Utilizing | September | October | November | December | January |
|-----------------------------------------------|-----------|---------|----------|----------|---------|
| Customers Enrolled in<br>Paperless Billing    | 6814      | 6893    | 6986     | 7006     | 7118    |
| Customers Enrolled in<br>Autopay              | 8139      | 8212    | 8283     | 8377     | 8427    |

| Online Features<br>Customers are<br>Utilizing | August |
|-----------------------------------------------|--------|
| Customers Enrolled in<br>Paperless Billing    | 6712   |
| Customers Enrolled in<br>Autopay              | 8026   |
|                                               |        |

| Online Features<br>Customers are<br>Utilizing | April | Мау  | June | July |
|-----------------------------------------------|-------|------|------|------|
| Customers Enrolled in<br>Paperless Billing    | 6357  | 6441 | 6517 | 6590 |
| Customers Enrolled in<br>Autopay              | 7686  | 7757 | 7846 | 7907 |