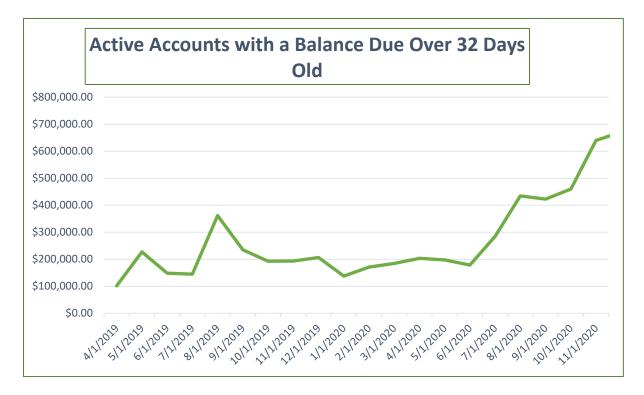

| Yearly Balance Due<br>Comparison                          | 1/15/2020  | 1/15/2021  | Percentage Week<br>01/15/2020 to<br>01/15/2021 | Total Sales YTD                    | Percentage of Total Past<br>Due    |
|-----------------------------------------------------------|------------|------------|------------------------------------------------|------------------------------------|------------------------------------|
| Active Accounts with a<br>Balance Due Over 32 Days<br>Old | 181,845.68 | 600,640.53 | 230.30%                                        | \$3,224,274.19                     | 18.63%                             |
| Yearly Balance Due<br>Comparison                          | 1/15/2020  | 1/15/2021  | Percentage Week<br>01/15/2020 to<br>01/15/2021 | Total Number of Active<br>Accounts | Percentage of Past<br>Due accounts |
| Number of Accounts                                        | 720        | 1153       | 60.14%                                         | 21,267                             | 5.42%                              |

| Yearly Balance Due<br>Comparison                          | 12/31/2019 | 12/31/2020 | Percentage Week<br>12/31/2019 to<br>12/31/2020 | Total Sales YTD                    | Percentage of Total Past<br>Due    |
|-----------------------------------------------------------|------------|------------|------------------------------------------------|------------------------------------|------------------------------------|
| Active Accounts with a<br>Balance Due Over 32 Days<br>Old | 174,781.05 | 671,104.62 | 283.97%                                        | \$65,770,854.17                    | 1.02%                              |
| Yearly Balance Due<br>Comparison                          | 12/31/2019 | 12/31/2020 | Percentage Week<br>12/31/2019 to<br>12/31/2020 | Total Number of Active<br>Accounts | Percentage of Past<br>Due accounts |
| Number of Accounts                                        | 743        | 1146       | 54.24%                                         | 21,264                             | 5.39%                              |

| Yearly Balance Due<br>Comparison                          | 11/30/2019 | 11/30/2020 | Percentage Week<br>11/30/2019 to<br>11/30/2020 | Total Sales YTD                    | Percentage of Total Past<br>Due    |
|-----------------------------------------------------------|------------|------------|------------------------------------------------|------------------------------------|------------------------------------|
| Active Accounts with a<br>Balance Due Over 32 Days<br>Old | 324,311.31 | 640,233.80 | 97.41%                                         | \$7,949,267.89                     | 8.05%                              |
| Yearly Balance Due<br>Comparison                          | 11/30/2019 | 11/30/2020 | Percentage Week<br>11/30/2019 to<br>11/30/2020 | Total Number of Active<br>Accounts | Percentage of Past<br>Due accounts |
| Number of Accounts                                        | 1190       | 1181       | -0.76%                                         | 21,263                             | 5.55%                              |

| Yearly Balance Due<br>Comparison                          | 10/31/2019 | 10/31/2020 | Percentage Week<br>10/31/2019 to<br>10/31/2020 | Total Sales YTD                    | Percentage of Total Past<br>Due    |
|-----------------------------------------------------------|------------|------------|------------------------------------------------|------------------------------------|------------------------------------|
| Active Accounts with a<br>Balance Due Over 32 Days<br>Old | 192,769.10 | 459,775.92 | 138.51%                                        | \$51,610,261.53                    | 0.89%                              |
| Yearly Balance Due<br>Comparison                          | 10/31/2019 | 10/31/2020 | Percentage Week<br>10/31/2019 to<br>10/31/2020 | Total Number of Active<br>Accounts | Percentage of Past<br>Due accounts |
| Number of Accounts                                        | 503        | 939        | 86.68%                                         | 21,258                             | 4.42%                              |

| Yearly Balance Due<br>Comparison                          | 9/30/2019  | 9/30/2020  | Percentage Week<br>09/30/2019 to<br>09/30/2020 | Total Sales YTD                    | Percentage of Total Past<br>Due    |
|-----------------------------------------------------------|------------|------------|------------------------------------------------|------------------------------------|------------------------------------|
| Active Accounts with a<br>Balance Due Over 32 Days<br>Old | 234,802.24 | 422,559.50 | 79.96%                                         | \$46,164,561.25                    | 0.92%                              |
| Yearly Balance Due<br>Comparison                          | 9/30/2019  | 9/30/2020  | Percentage Week<br>09/30/2019 to<br>09/30/2020 | Total Number of Active<br>Accounts | Percentage of Past<br>Due accounts |
| Number of Accounts                                        | 794        | 840        | 5.79%                                          | 21,638                             | 3.88%                              |

| Yearly Balance Due<br>Comparison                          | 8/31/2019  | 8/31/2020  | Percentage Week<br>08/31/2019 to<br>08/31/2020 | Total Sales YTD                    | Percentage of Total Past<br>Due    |
|-----------------------------------------------------------|------------|------------|------------------------------------------------|------------------------------------|------------------------------------|
| Active Accounts with a<br>Balance Due Over 32 Days<br>Old | 361,854.96 | 434,742.55 | 20.14%                                         | \$39,722,594.83                    | 1.09%                              |
| Yearly Balance Due<br>Comparison                          | 8/31/2019  | 8/31/2020  | Percentage Week<br>08/31/2019 to<br>08/31/2020 | Total Number of Active<br>Accounts | Percentage of Past<br>Due accounts |
| Number of Accounts                                        | 1135       | 1007       | -11.28%                                        | 21,225                             | 4.74%                              |

| Yearly Balance Due<br>Comparison                          | 7/31/2019  | 7/31/2020  | Percentage Week<br>07/31/2019 to<br>07/31/2020 | Total Sales YTD                    | Percentage of Total Past<br>Due    |
|-----------------------------------------------------------|------------|------------|------------------------------------------------|------------------------------------|------------------------------------|
| Active Accounts with a<br>Balance Due Over 32 Days<br>Old | 144,938.67 | 285,137.66 | 96.73%                                         | \$32,652,764.38                    | 0.87%                              |
| Yearly Balance Due<br>Comparison                          | 7/31/2019  | 7/31/2020  | Percentage Week<br>07/31/2019 to<br>07/31/2020 | Total Number of Active<br>Accounts | Percentage of Past<br>Due accounts |
| Number of Accounts                                        | 537        | 844        | 57.17%                                         | 21,210                             | 3.98%                              |

| Yearly Balance Due<br>Comparison                          | 6/30/2019    | 6/30/2020    | Percentage Week<br>06/30/2019 to<br>06/30/2020 | Total Sales YTD                    | Percentage of Total Past<br>Due    |
|-----------------------------------------------------------|--------------|--------------|------------------------------------------------|------------------------------------|------------------------------------|
| Active Accounts with a<br>Balance Due Over 32 Days<br>Old | \$148,122.79 | \$178,565.21 | 20.55%                                         | \$27,460,785.29                    | 0.65%                              |
| Yearly Balance Due<br>Comparison                          | 6/30/2019    | 6/30/2020    | Percentage Week<br>06/30/2019 to<br>06/30/2020 | Total Number of Active<br>Accounts | Percentage of Past<br>Due accounts |
| Number of Accounts                                        | 831          | 879          | 5.78%                                          | 21,282                             | 4.13%                              |

| Yearly Balance Due<br>Comparison                          | 5/31/2019    | 5/31/2020    | Percentage Week<br>05/31/2019 to<br>05/31/2020 | Total Sales YTD                    | Percentage of Total Past<br>Due    |
|-----------------------------------------------------------|--------------|--------------|------------------------------------------------|------------------------------------|------------------------------------|
| Active Accounts with a<br>Balance Due Over 32 Days<br>Old | \$226,903.03 | \$197,389.26 | -13.01%                                        | \$21,362,599.98                    | 0.92%                              |
| Yearly Balance Due<br>Comparison                          | 5/31/2019    | 5/31/2020    | Percentage Week<br>05/31/2019 to<br>05/31/2020 | Total Number of Active<br>Accounts | Percentage of Past<br>Due accounts |
| Number of Accounts                                        | 1184         | 693          | -41.47%                                        | 21,181                             | 3.27%                              |

| Previous Yearly Balance<br>Due Comparison                 | 4/30/2019    | 4/30/2020    | Percentage Week<br>04/30/2019 to<br>04/30/2020  | Total Number of Active<br>Accounts | Percentage of Past<br>Due accounts |
|-----------------------------------------------------------|--------------|--------------|-------------------------------------------------|------------------------------------|------------------------------------|
| Active Accounts with a<br>Balance Due Over 32 Days<br>Old | \$101,421.36 | \$203,403.51 | 100.55%                                         | \$17,330,892.61                    | 1.17%                              |
| Yearly Balance Due<br>Comparison                          | 4/30/2019    | 4/30/2020    | Percentage Week<br>04/30/2019 to<br>004/30/2020 | Total Sales YTD                    | Percentage of Total Past<br>Due    |
| Number of Accounts                                        | 771          | 1069         | 38.65%                                          | 21,171                             | 5.05%                              |