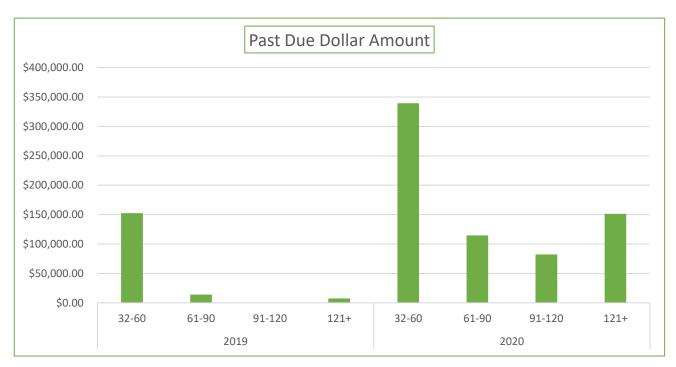

| Yearly Balance Due<br>Comparison                          | 12/31/2019 | 12/31/2020 | Percentage Week<br>12/31/2019 to<br>12/31/2020 | Total Sales YTD                    | Percentage of Total Past<br>Due    |
|-----------------------------------------------------------|------------|------------|------------------------------------------------|------------------------------------|------------------------------------|
| Active Accounts with a<br>Balance Due Over 32 Days<br>Old | 174,781.05 | 671,104.62 | 283.97%                                        | \$65,770,854.17                    | 1.02%                              |
| Yearly Balance Due<br>Comparison                          | 12/31/2019 | 12/31/2020 | Percentage Week<br>12/31/2019 to<br>12/31/2020 | Total Number of Active<br>Accounts | Percentage of Past<br>Due accounts |
| Number of Accounts                                        | 743        | 1146       | 54.24%                                         | 21,264                             | 5.39%                              |