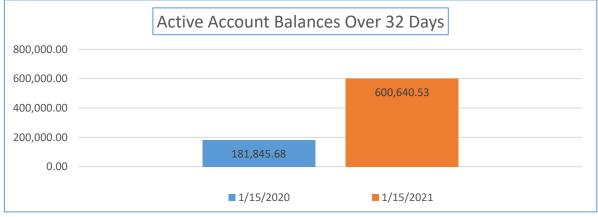

| Yearly Balance Due<br>Comparison                          | 1/15/2020  | 1/15/2021  | Percentage Week<br>01/15/2020 to<br>01/15/2021 | Total Sales YTD                    | Percentage of Total Past<br>Due    |
|-----------------------------------------------------------|------------|------------|------------------------------------------------|------------------------------------|------------------------------------|
| Active Accounts with a<br>Balance Due Over 32 Days<br>Old | 181,845.68 | 600,640.53 | 230.30%                                        | \$3,224,274.19                     | 18.63%                             |
| Yearly Balance Due<br>Comparison                          | 1/15/2020  | 1/15/2021  | Percentage Week<br>01/15/2020 to<br>01/15/2021 | Total Number of Active<br>Accounts | Percentage of Past<br>Due accounts |
| Number of Accounts                                        | 720        | 1153       | 60.14%                                         | 21,267                             | 5.42%                              |