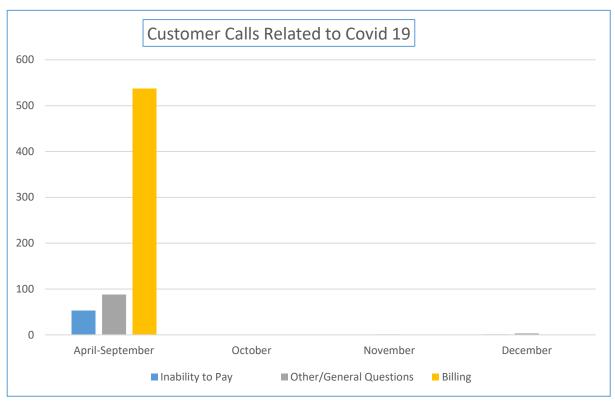

## Customer Related Impacts of COVID-19 (Week Ending 12/31/2020)

| Customer Calls Related<br>to Covid 19 | April-September | October | November | December |
|---------------------------------------|-----------------|---------|----------|----------|
| Inability to Pay                      | 53              |         |          | 1        |
| AutoPay Cancellations                 | 7               |         |          |          |
| Other/General Questions               | 88              |         | 1        | 3        |
| Billing                               | 537             |         |          |          |
| Water Quality                         | 1               |         |          |          |
| Water Conservation                    | 3               |         |          |          |