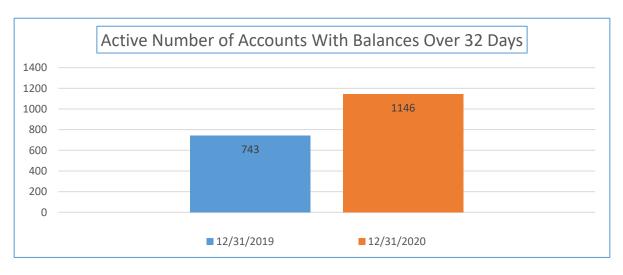

| Yearly Balance Due<br>Comparison                          | 12/31/2019 | 12/31/2020 | Percentage Week<br>12/31/2019 to<br>12/31/2020 | Total Sales YTD                    | Percentage of Total Past<br>Due  |
|-----------------------------------------------------------|------------|------------|------------------------------------------------|------------------------------------|----------------------------------|
| Active Accounts with a<br>Balance Due Over 32 Days<br>Old | 174,781.05 | 671,104.62 | 283.97%                                        | \$65,770,854.17                    | 1.02%                            |
| Yearly Balance Due<br>Comparison                          | 12/31/2019 | 12/31/2020 | Percentage Week<br>12/31/2019 to<br>12/31/2020 | Total Number of Active<br>Accounts | Percentage of Past  Due accounts |
| Number of Accounts                                        | 743        | 1146       | 54.24%                                         | 21,264                             | 5.39%                            |