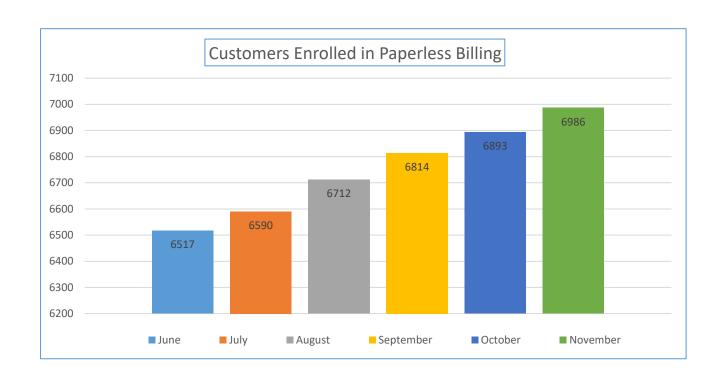

| Online Features<br>Customers are<br>Utilizing | August | September | October | November | December |
|-----------------------------------------------|--------|-----------|---------|----------|----------|
| Customers Enrolled in<br>Paperless Billing    | 6712   | 6814      | 6893    | 6986     | 7006     |
| Customers Enrolled in<br>Autopay              | 8026   | 8139      | 8212    | 8283     | 8377     |

| Online Features<br>Customers are<br>Utilizing | April | May  | June | July |
|-----------------------------------------------|-------|------|------|------|
| Customers Enrolled in<br>Paperless Billing    | 6357  | 6441 | 6517 | 6590 |
| Customers Enrolled in<br>Autopay              | 7686  | 7757 | 7846 | 7907 |