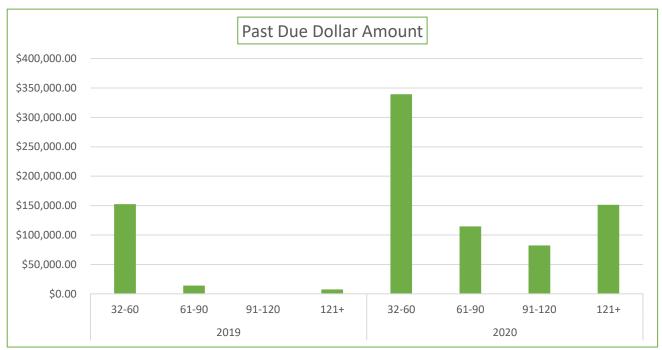

| Yearly Balance Due<br>Comparison                          | 12/31/2019 | 12/31/2020 | Percentage Week<br>12/31/2019 to<br>12/31/2020 | Total Sales YTD                    | Percentage of Total Past<br>Due  |
|-----------------------------------------------------------|------------|------------|------------------------------------------------|------------------------------------|----------------------------------|
| Active Accounts with a<br>Balance Due Over 32 Days<br>Old | 174,781.05 | 671,104.62 | 283.97%                                        | \$65,770,854.17                    | 1.02%                            |
| Yearly Balance Due<br>Comparison                          | 12/31/2019 | 12/31/2020 | Percentage Week<br>12/31/2019 to<br>12/31/2020 | Total Number of Active<br>Accounts | Percentage of Past  Due accounts |
| Number of Accounts                                        | 743        | 1146       | 54.24%                                         | 21,264                             | 5.39%                            |