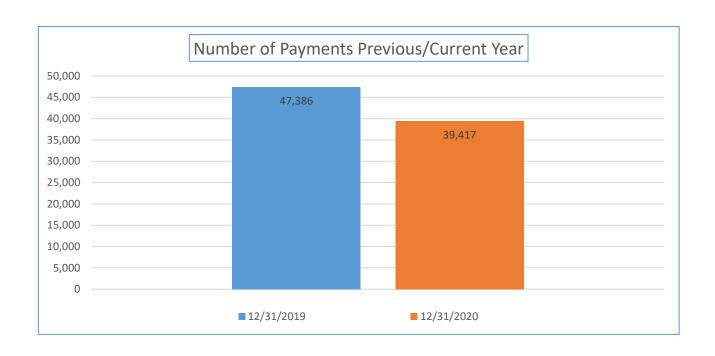

| Payment<br>Numbers/Totals<br>Previous Year/Current<br>Year                                    | 11/30/2019 | 11/30/2020   | 12/31/2019   | 12/31/2020 |
|-----------------------------------------------------------------------------------------------|------------|--------------|--------------|------------|
| Payment Numbers<br>(Payment for combined<br>water/sewer bill<br>reflected as two<br>payments) | 33,292     | 36,210       | 47,386       | 39,417     |
| Payment Totals 5,037,142.89 6,697,741.20                                                      |            | 6,715,331.64 | 6,280,896.35 |            |