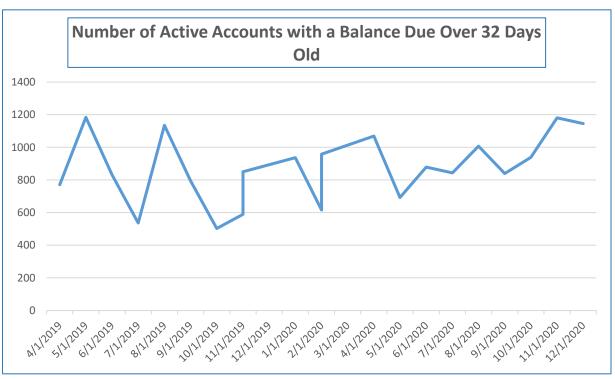

| Yearly Balance Due<br>Comparison                          | 12/31/2019 | 12/31/2020 | Percentage Week<br>12/31/2019 to<br>12/31/2020 | Total Sales YTD                    | Percentage of Total Past<br>Due  |
|-----------------------------------------------------------|------------|------------|------------------------------------------------|------------------------------------|----------------------------------|
| Active Accounts with a<br>Balance Due Over 32 Days<br>Old | 174,781.05 | 671,104.62 | 283.97%                                        | \$65,770,854.17                    | 1.02%                            |
| Yearly Balance Due<br>Comparison                          | 12/31/2019 | 12/31/2020 | Percentage Week<br>12/31/2019 to<br>12/31/2020 | Total Number of Active<br>Accounts | Percentage of Past  Due accounts |
| Number of Accounts                                        | 743        | 1146       | 54.24%                                         | 21,264                             | 5.39%                            |

| Yearly Balance Due<br>Comparison                          | 11/30/2019 | 11/30/2020 | Percentage Week<br>11/30/2019 to<br>11/30/2020 | Total Sales YTD                    | Percentage of Total Past<br>Due |
|-----------------------------------------------------------|------------|------------|------------------------------------------------|------------------------------------|---------------------------------|
| Active Accounts with a<br>Balance Due Over 32 Days<br>Old | 324,311.31 | 640,233.80 | 97.41%                                         | \$7,949,267.89                     | 8.05%                           |
| Yearly Balance Due<br>Comparison                          | 11/30/2019 | 11/30/2020 | Percentage Week<br>11/30/2019 to<br>11/30/2020 | Total Number of Active<br>Accounts | Percentage of Past Due accounts |
| Number of Accounts                                        | 1190       | 1181       | -0.76%                                         | 21,263                             | 5.55%                           |

| Yearly Balance Due<br>Comparison                          | 10/31/2019 | 10/31/2020 | Percentage Week<br>10/31/2019 to<br>10/31/2020 | Total Sales YTD                    | Percentage of Total Past<br>Due  |
|-----------------------------------------------------------|------------|------------|------------------------------------------------|------------------------------------|----------------------------------|
| Active Accounts with a<br>Balance Due Over 32 Days<br>Old | 192,769.10 | 459,775.92 | 138.51%                                        | \$51,610,261.53                    | 0.89%                            |
| Yearly Balance Due<br>Comparison                          | 10/31/2019 | 10/31/2020 | Percentage Week<br>10/31/2019 to<br>10/31/2020 | Total Number of Active<br>Accounts | Percentage of Past  Due accounts |
| Number of Accounts                                        | 503        | 939        | 86.68%                                         | 21,258                             | 4.42%                            |

| Yearly Balance Due<br>Comparison                          | 9/30/2019  | 9/30/2020  | Percentage Week<br>09/30/2019 to<br>09/30/2020 | Total Sales YTD                    | Percentage of Total Past<br>Due |
|-----------------------------------------------------------|------------|------------|------------------------------------------------|------------------------------------|---------------------------------|
| Active Accounts with a<br>Balance Due Over 32 Days<br>Old | 234,802.24 | 422,559.50 | 79.96%                                         | \$46,164,561.25                    | 0.92%                           |
| Yearly Balance Due<br>Comparison                          | 9/30/2019  | 9/30/2020  | Percentage Week<br>09/30/2019 to<br>09/30/2020 | Total Number of Active<br>Accounts | Percentage of Past Due accounts |
| Number of Accounts                                        | 794        | 840        | 5.79%                                          | 21,638                             | 3.88%                           |

| Yearly Balance Due<br>Comparison                          | 8/31/2019  | 8/31/2020  | Percentage Week<br>08/31/2019 to<br>08/31/2020 | Total Sales YTD                    | Percentage of Total Past<br>Due |
|-----------------------------------------------------------|------------|------------|------------------------------------------------|------------------------------------|---------------------------------|
| Active Accounts with a<br>Balance Due Over 32 Days<br>Old | 361,854.96 | 434,742.55 | 20.14%                                         | \$39,722,594.83                    | 1.09%                           |
| Yearly Balance Due<br>Comparison                          | 8/31/2019  | 8/31/2020  | Percentage Week<br>08/31/2019 to<br>08/31/2020 | Total Number of Active<br>Accounts | Percentage of Past Due accounts |
| Number of Accounts                                        | 1135       | 1007       | -11.28%                                        | 21,225                             | 4.74%                           |

| Yearly Balance Due<br>Comparison                          | 7/31/2019  | 7/31/2020  | Percentage Week<br>07/31/2019 to<br>07/31/2020 | Total Sales YTD                    | Percentage of Total Past<br>Due |
|-----------------------------------------------------------|------------|------------|------------------------------------------------|------------------------------------|---------------------------------|
| Active Accounts with a<br>Balance Due Over 32 Days<br>Old | 144,938.67 | 285,137.66 | 96.73%                                         | \$32,652,764.38                    | 0.87%                           |
| Yearly Balance Due<br>Comparison                          | 7/31/2019  | 7/31/2020  | Percentage Week<br>07/31/2019 to<br>07/31/2020 | Total Number of Active<br>Accounts | Percentage of Past Due accounts |
| Number of Accounts                                        | 537        | 844        | 57.17%                                         | 21,210                             | 3.98%                           |

| Yearly Balance Due<br>Comparison                          | 6/30/2019    | 6/30/2020    | Percentage Week<br>06/30/2019 to<br>06/30/2020 | Total Sales YTD                    | Percentage of Total Past<br>Due |
|-----------------------------------------------------------|--------------|--------------|------------------------------------------------|------------------------------------|---------------------------------|
| Active Accounts with a<br>Balance Due Over 32 Days<br>Old | \$148,122.79 | \$178,565.21 | 20.55%                                         | \$27,460,785.29                    | 0.65%                           |
| Yearly Balance Due<br>Comparison                          | 6/30/2019    | 6/30/2020    | Percentage Week<br>06/30/2019 to<br>06/30/2020 | Total Number of Active<br>Accounts | Percentage of Past Due accounts |
| Number of Accounts                                        | 831          | 879          | 5.78%                                          | 21,282                             | 4.13%                           |

| Yearly Balance Due<br>Comparison                          | 5/31/2019    | 5/31/2020    | Percentage Week<br>05/31/2019 to<br>05/31/2020 | Total Sales YTD                    | Percentage of Total Past<br>Due  |
|-----------------------------------------------------------|--------------|--------------|------------------------------------------------|------------------------------------|----------------------------------|
| Active Accounts with a<br>Balance Due Over 32 Days<br>Old | \$226,903.03 | \$197,389.26 | -13.01%                                        | \$21,362,599.98                    | 0.92%                            |
| Yearly Balance Due<br>Comparison                          | 5/31/2019    | 5/31/2020    | Percentage Week<br>05/31/2019 to<br>05/31/2020 | Total Number of Active<br>Accounts | Percentage of Past  Due accounts |
| Number of Accounts                                        | 1184         | 693          | -41.47%                                        | 21,181                             | 3.27%                            |

| Previous Yearly Balance<br>Due Comparison                 | 4/30/2019    | 4/30/2020    | Percentage Week<br>04/30/2019 to<br>04/30/2020  | Total Number of Active<br>Accounts | Percentage of Past<br>Due accounts |
|-----------------------------------------------------------|--------------|--------------|-------------------------------------------------|------------------------------------|------------------------------------|
| Active Accounts with a<br>Balance Due Over 32 Days<br>Old | \$101,421.36 | \$203,403.51 | 100.55%                                         | \$17,330,892.61                    | 1.17%                              |
| Yearly Balance Due<br>Comparison                          | 4/30/2019    | 4/30/2020    | Percentage Week<br>04/30/2019 to<br>004/30/2020 | Total Sales YTD                    | Percentage of Total Past<br>Due    |
| Number of Accounts                                        | 771          | 1069         | 38.65%                                          | 21,171                             | 5.05%                              |