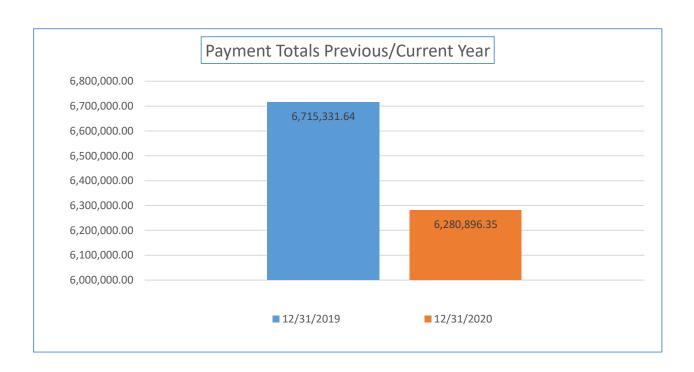

| Payment<br>Numbers/Totals<br>Previous Year/Current<br>Year                                    | 11/30/2019 | 11/30/2020   | 12/31/2019   | 12/31/2020 |
|-----------------------------------------------------------------------------------------------|------------|--------------|--------------|------------|
| Payment Numbers<br>(Payment for combined<br>water/sewer bill<br>reflected as two<br>payments) | 33,292     | 36,210       | 47,386       | 39,417     |
| Payment Totals 5,037,142.89 6,697,741.20                                                      |            | 6,715,331.64 | 6,280,896.35 |            |