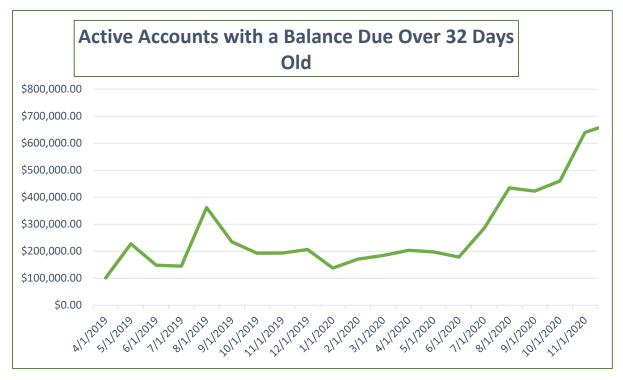

| Yearly Balance Due<br>Comparison                          | 12/31/2019 | 12/31/2020 | Percentage Week<br>12/31/2019 to<br>12/31/2020 | Total Sales YTD                    | Percentage of Total Past<br>Due  |
|-----------------------------------------------------------|------------|------------|------------------------------------------------|------------------------------------|----------------------------------|
| Active Accounts with a<br>Balance Due Over 32 Days<br>Old | 174,781.05 | 671,104.62 | 283.97%                                        | \$65,770,854.17                    | 1.02%                            |
| Yearly Balance Due<br>Comparison                          | 12/31/2019 | 12/31/2020 | Percentage Week<br>12/31/2019 to<br>12/31/2020 | Total Number of Active<br>Accounts | Percentage of Past  Due accounts |
| Number of Accounts                                        | 743        | 1146       | 54.24%                                         | 21,264                             | 5.39%                            |

| Yearly Balance Due<br>Comparison                          | 11/30/2019 | 11/30/2020 | Percentage Week<br>11/30/2019 to<br>11/30/2020 | Total Sales YTD                    | Percentage of Total Past<br>Due |
|-----------------------------------------------------------|------------|------------|------------------------------------------------|------------------------------------|---------------------------------|
| Active Accounts with a<br>Balance Due Over 32 Days<br>Old | 324,311.31 | 640,233.80 | 97.41%                                         | \$7,949,267.89                     | 8.05%                           |
| Yearly Balance Due<br>Comparison                          | 11/30/2019 | 11/30/2020 | Percentage Week<br>11/30/2019 to<br>11/30/2020 | Total Number of Active<br>Accounts | Percentage of Past Due accounts |
| Number of Accounts                                        | 1190       | 1181       | -0.76%                                         | 21,263                             | 5.55%                           |

| Yearly Balance Due<br>Comparison                          | 10/31/2019 | 10/31/2020 | Percentage Week<br>10/31/2019 to<br>10/31/2020 | Total Sales YTD                    | Percentage of Total Past<br>Due  |
|-----------------------------------------------------------|------------|------------|------------------------------------------------|------------------------------------|----------------------------------|
| Active Accounts with a<br>Balance Due Over 32 Days<br>Old | 192,769.10 | 459,775.92 | 138.51%                                        | \$51,610,261.53                    | 0.89%                            |
| Yearly Balance Due<br>Comparison                          | 10/31/2019 | 10/31/2020 | Percentage Week<br>10/31/2019 to<br>10/31/2020 | Total Number of Active<br>Accounts | Percentage of Past  Due accounts |
| Number of Accounts                                        | 503        | 939        | 86.68%                                         | 21,258                             | 4.42%                            |

| Yearly Balance Due<br>Comparison                          | 9/30/2019  | 9/30/2020  | Percentage Week<br>09/30/2019 to<br>09/30/2020 | Total Sales YTD                    | Percentage of Total Past<br>Due |
|-----------------------------------------------------------|------------|------------|------------------------------------------------|------------------------------------|---------------------------------|
| Active Accounts with a<br>Balance Due Over 32 Days<br>Old | 234,802.24 | 422,559.50 | 79.96%                                         | \$46,164,561.25                    | 0.92%                           |
| Yearly Balance Due<br>Comparison                          | 9/30/2019  | 9/30/2020  | Percentage Week<br>09/30/2019 to<br>09/30/2020 | Total Number of Active<br>Accounts | Percentage of Past Due accounts |
| Number of Accounts                                        | 794        | 840        | 5.79%                                          | 21,638                             | 3.88%                           |

| Yearly Balance Due<br>Comparison                          | 8/31/2019  | 8/31/2020  | Percentage Week<br>08/31/2019 to<br>08/31/2020 | Total Sales YTD                    | Percentage of Total Past<br>Due |
|-----------------------------------------------------------|------------|------------|------------------------------------------------|------------------------------------|---------------------------------|
| Active Accounts with a<br>Balance Due Over 32 Days<br>Old | 361,854.96 | 434,742.55 | 20.14%                                         | \$39,722,594.83                    | 1.09%                           |
| Yearly Balance Due<br>Comparison                          | 8/31/2019  | 8/31/2020  | Percentage Week<br>08/31/2019 to<br>08/31/2020 | Total Number of Active<br>Accounts | Percentage of Past Due accounts |
| Number of Accounts                                        | 1135       | 1007       | -11.28%                                        | 21,225                             | 4.74%                           |

| Yearly Balance Due<br>Comparison                          | 7/31/2019  | 7/31/2020  | Percentage Week<br>07/31/2019 to<br>07/31/2020 | Total Sales YTD                    | Percentage of Total Past<br>Due |
|-----------------------------------------------------------|------------|------------|------------------------------------------------|------------------------------------|---------------------------------|
| Active Accounts with a<br>Balance Due Over 32 Days<br>Old | 144,938.67 | 285,137.66 | 96.73%                                         | \$32,652,764.38                    | 0.87%                           |
| Yearly Balance Due<br>Comparison                          | 7/31/2019  | 7/31/2020  | Percentage Week<br>07/31/2019 to<br>07/31/2020 | Total Number of Active<br>Accounts | Percentage of Past Due accounts |
| Number of Accounts                                        | 537        | 844        | 57.17%                                         | 21,210                             | 3.98%                           |

| Yearly Balance Due<br>Comparison                          | 6/30/2019    | 6/30/2020    | Percentage Week<br>06/30/2019 to<br>06/30/2020 | Total Sales YTD                    | Percentage of Total Past<br>Due |
|-----------------------------------------------------------|--------------|--------------|------------------------------------------------|------------------------------------|---------------------------------|
| Active Accounts with a<br>Balance Due Over 32 Days<br>Old | \$148,122.79 | \$178,565.21 | 20.55%                                         | \$27,460,785.29                    | 0.65%                           |
| Yearly Balance Due<br>Comparison                          | 6/30/2019    | 6/30/2020    | Percentage Week<br>06/30/2019 to<br>06/30/2020 | Total Number of Active<br>Accounts | Percentage of Past Due accounts |
| Number of Accounts                                        | 831          | 879          | 5.78%                                          | 21,282                             | 4.13%                           |

| Yearly Balance Due<br>Comparison                          | 5/31/2019    | 5/31/2020    | Percentage Week<br>05/31/2019 to<br>05/31/2020 | Total Sales YTD                    | Percentage of Total Past<br>Due  |
|-----------------------------------------------------------|--------------|--------------|------------------------------------------------|------------------------------------|----------------------------------|
| Active Accounts with a<br>Balance Due Over 32 Days<br>Old | \$226,903.03 | \$197,389.26 | -13.01%                                        | \$21,362,599.98                    | 0.92%                            |
| Yearly Balance Due<br>Comparison                          | 5/31/2019    | 5/31/2020    | Percentage Week<br>05/31/2019 to<br>05/31/2020 | Total Number of Active<br>Accounts | Percentage of Past  Due accounts |
| Number of Accounts                                        | 1184         | 693          | -41.47%                                        | 21,181                             | 3.27%                            |

| Previous Yearly Balance<br>Due Comparison                 | 4/30/2019    | 4/30/2020    | Percentage Week<br>04/30/2019 to<br>04/30/2020  | Total Number of Active<br>Accounts | Percentage of Past<br>Due accounts |
|-----------------------------------------------------------|--------------|--------------|-------------------------------------------------|------------------------------------|------------------------------------|
| Active Accounts with a<br>Balance Due Over 32 Days<br>Old | \$101,421.36 | \$203,403.51 | 100.55%                                         | \$17,330,892.61                    | 1.17%                              |
| Yearly Balance Due<br>Comparison                          | 4/30/2019    | 4/30/2020    | Percentage Week<br>04/30/2019 to<br>004/30/2020 | Total Sales YTD                    | Percentage of Total Past<br>Due    |
| Number of Accounts                                        | 771          | 1069         | 38.65%                                          | 21,171                             | 5.05%                              |