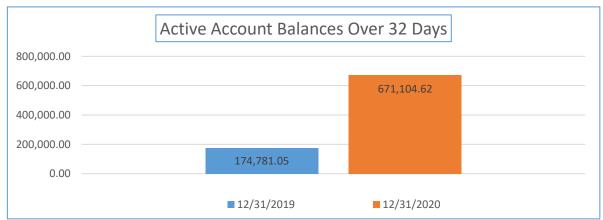

| Yearly Balance Due<br>Comparison                          | 12/31/2019 | 12/31/2020 | Percentage Week<br>12/31/2019 to<br>12/31/2020 | Total Sales YTD                    | Percentage of Total Past<br>Due  |
|-----------------------------------------------------------|------------|------------|------------------------------------------------|------------------------------------|----------------------------------|
| Active Accounts with a<br>Balance Due Over 32 Days<br>Old | 174,781.05 | 671,104.62 | 283.97%                                        | \$65,770,854.17                    | 1.02%                            |
| Yearly Balance Due<br>Comparison                          | 12/31/2019 | 12/31/2020 | Percentage Week<br>12/31/2019 to<br>12/31/2020 | Total Number of Active<br>Accounts | Percentage of Past  Due accounts |
| Number of Accounts                                        | 743        | 1146       | 54.24%                                         | 21,264                             | 5.39%                            |