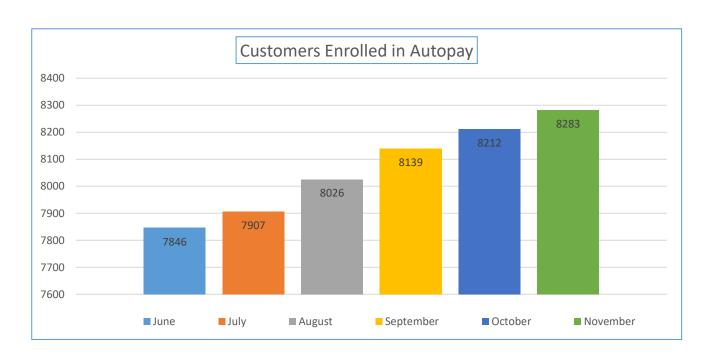

| Online Features<br>Customers are<br>Utilizing | August | September | October | November | December |
|-----------------------------------------------|--------|-----------|---------|----------|----------|
| Customers Enrolled in<br>Paperless Billing    | 6712   | 6814      | 6893    | 6986     | 7006     |
| Customers Enrolled in<br>Autopay              | 8026   | 8139      | 8212    | 8283     | 8377     |

| Online Features<br>Customers are<br>Utilizing | April | May  | June | July |
|-----------------------------------------------|-------|------|------|------|
| Customers Enrolled in<br>Paperless Billing    | 6357  | 6441 | 6517 | 6590 |
| Customers Enrolled in<br>Autopay              | 7686  | 7757 | 7846 | 7907 |