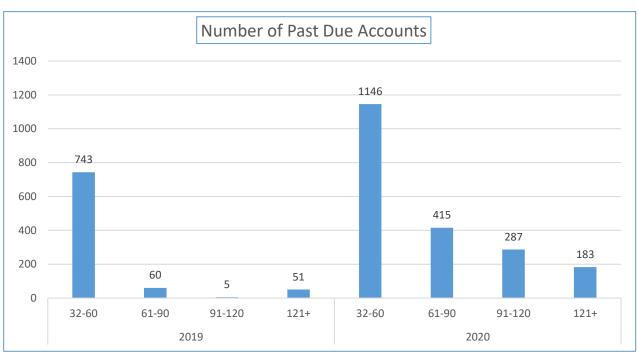

| Yearly Balance Due<br>Comparison                          | 12/31/2019 | 12/31/2020 | Percentage Week<br>12/31/2019 to<br>12/31/2020 | Total Sales YTD                    | Percentage of Total Past<br>Due  |
|-----------------------------------------------------------|------------|------------|------------------------------------------------|------------------------------------|----------------------------------|
| Active Accounts with a<br>Balance Due Over 32 Days<br>Old | 174,781.05 | 671,104.62 | 283.97%                                        | \$65,770,854.17                    | 1.02%                            |
| Yearly Balance Due<br>Comparison                          | 12/31/2019 | 12/31/2020 | Percentage Week<br>12/31/2019 to<br>12/31/2020 | Total Number of Active<br>Accounts | Percentage of Past  Due accounts |
| Number of Accounts                                        | 743        | 1146       | 54.24%                                         | 21,264                             | 5.39%                            |