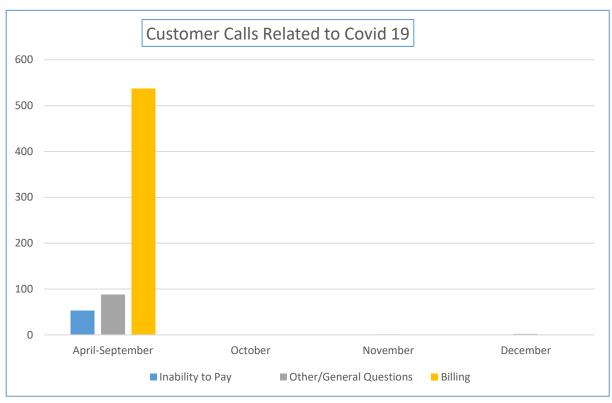

## **Customer Related Impacts of COVID-19 (Week Ending 12/11/2020)**

| Customer Calls Related<br>to Covid 19 | April-September | October | November | December |
|---------------------------------------|-----------------|---------|----------|----------|
| Inability to Pay                      | 53              |         |          |          |
| AutoPay Cancellations                 | 7               |         |          |          |
| Other/General Questions               | 88              |         | 1        | 2        |
| Billing                               | 537             |         |          |          |
| Water Quality                         | 1               |         |          |          |
| Water Conservation                    | 3               |         |          |          |