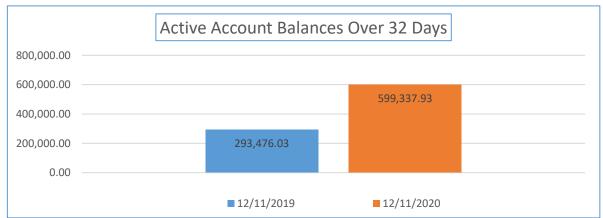

| Yearly Balance Due<br>Comparison                          | 12/11/2019 | 12/11/2020 | Percentage Week<br>12/11/2019 to<br>12/11/2020 | Total Sales YTD                    | Percentage of Total Past<br>Due |
|-----------------------------------------------------------|------------|------------|------------------------------------------------|------------------------------------|---------------------------------|
| Active Accounts with a<br>Balance Due Over 32 Days<br>Old | 293,476.03 | 599,337.93 | 104.22%                                        | \$10,939,491.05                    | 5.48%                           |
| Yearly Balance Due<br>Comparison                          | 12/11/2019 | 12/11/2020 | Percentage Week<br>12/11/2019 to<br>12/11/2020 | Total Number of Active<br>Accounts | Percentage of Past Due accounts |
| Number of Accounts                                        | 985        | 992        | 0.71%                                          | 21,263                             | 4.67%                           |