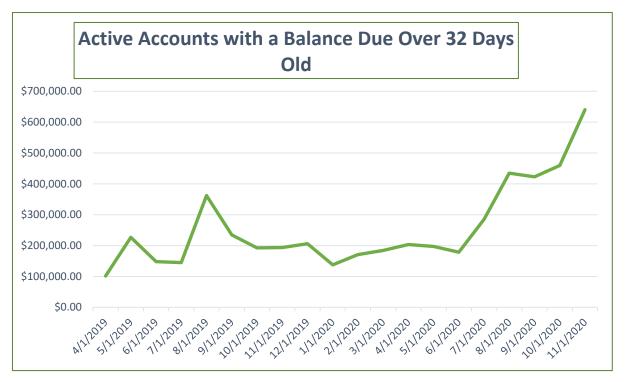

| Yearly Balance Due<br>Comparison                          | 12/11/2019 | 12/11/2020 | Percentage Week<br>12/11/2019 to<br>12/11/2020 | Total Sales YTD                    | Percentage of Total Past<br>Due |
|-----------------------------------------------------------|------------|------------|------------------------------------------------|------------------------------------|---------------------------------|
| Active Accounts with a<br>Balance Due Over 32 Days<br>Old | 293,476.03 | 599,337.93 | 104.22%                                        | \$10,939,491.05                    | 5.48%                           |
| Yearly Balance Due<br>Comparison                          | 12/11/2019 | 12/11/2020 | Percentage Week<br>12/11/2019 to<br>12/11/2020 | Total Number of Active<br>Accounts | Percentage of Past Due accounts |
| Number of Accounts                                        | 985        | 992        | 0.71%                                          | 21,263                             | 4.67%                           |

| Yearly Balance Due<br>Comparison                          | 11/30/2019 | 11/30/2020 | Percentage Week<br>11/30/2019 to<br>11/30/2020 | Total Sales YTD                    | Percentage of Total Past<br>Due |
|-----------------------------------------------------------|------------|------------|------------------------------------------------|------------------------------------|---------------------------------|
| Active Accounts with a<br>Balance Due Over 32 Days<br>Old | 324,311.31 | 640,233.80 | 97.41%                                         | \$7,949,267.89                     | 8.05%                           |
| Yearly Balance Due<br>Comparison                          | 11/30/2019 | 11/30/2020 | Percentage Week<br>11/30/2019 to<br>11/30/2020 | Total Number of Active<br>Accounts | Percentage of Past Due accounts |
| Number of Accounts                                        | 1190       | 1181       | -0.76%                                         | 21,263                             | 5.55%                           |

| Yearly Balance Due<br>Comparison                          | 10/31/2019 | 10/31/2020 | Percentage Week<br>10/31/2019 to<br>10/31/2020 | Total Sales YTD                    | Percentage of Total Past<br>Due |
|-----------------------------------------------------------|------------|------------|------------------------------------------------|------------------------------------|---------------------------------|
| Active Accounts with a<br>Balance Due Over 32 Days<br>Old | 192,769.10 | 459,775.92 | 138.51%                                        | \$51,610,261.53                    | 0.89%                           |
| Yearly Balance Due<br>Comparison                          | 10/31/2019 | 10/31/2020 | Percentage Week<br>10/31/2019 to<br>10/31/2020 | Total Number of Active<br>Accounts | Percentage of Past Due accounts |
| Number of Accounts                                        | 503        | 939        | 86.68%                                         | 21,258                             | 4.42%                           |

| Yearly Balance Due<br>Comparison                          | 9/30/2019  | 9/30/2020  | Percentage Week<br>09/30/2019 to<br>09/30/2020 | Total Sales YTD                    | Percentage of Total Past<br>Due |
|-----------------------------------------------------------|------------|------------|------------------------------------------------|------------------------------------|---------------------------------|
| Active Accounts with a<br>Balance Due Over 32 Days<br>Old | 234,802.24 | 422,559.50 | 79.96%                                         | \$46,164,561.25                    | 0.92%                           |
| Yearly Balance Due<br>Comparison                          | 9/30/2019  | 9/30/2020  | Percentage Week<br>09/30/2019 to<br>09/30/2020 | Total Number of Active<br>Accounts | Percentage of Past Due accounts |
| Number of Accounts                                        | 794        | 840        | 5.79%                                          | 21,638                             | 3.88%                           |

| Yearly Balance Due<br>Comparison                          | 8/31/2019  | 8/31/2020  | Percentage Week<br>08/31/2019 to<br>08/31/2020 | Total Sales YTD                    | Percentage of Total Past<br>Due |
|-----------------------------------------------------------|------------|------------|------------------------------------------------|------------------------------------|---------------------------------|
| Active Accounts with a<br>Balance Due Over 32 Days<br>Old | 361,854.96 | 434,742.55 | 20.14%                                         | \$39,722,594.83                    | 1.09%                           |
| Yearly Balance Due<br>Comparison                          | 8/31/2019  | 8/31/2020  | Percentage Week<br>08/31/2019 to<br>08/31/2020 | Total Number of Active<br>Accounts | Percentage of Past Due accounts |
| Number of Accounts                                        | 1135       | 1007       | -11.28%                                        | 21,225                             | 4.74%                           |

| Yearly Balance Due<br>Comparison                          | 7/31/2019  | 7/31/2020  | Percentage Week<br>07/31/2019 to<br>07/31/2020 | Total Sales YTD                    | Percentage of Total Past<br>Due |
|-----------------------------------------------------------|------------|------------|------------------------------------------------|------------------------------------|---------------------------------|
| Active Accounts with a<br>Balance Due Over 32 Days<br>Old | 144,938.67 | 285,137.66 | 96.73%                                         | \$32,652,764.38                    | 0.87%                           |
| Yearly Balance Due<br>Comparison                          | 7/31/2019  | 7/31/2020  | Percentage Week<br>07/31/2019 to<br>07/31/2020 | Total Number of Active<br>Accounts | Percentage of Past Due accounts |
| Number of Accounts                                        | 537        | 844        | 57.17%                                         | 21,210                             | 3.98%                           |

| Yearly Balance Due<br>Comparison                          | 6/30/2019    | 6/30/2020    | Percentage Week<br>06/30/2019 to<br>06/30/2020 | Total Sales YTD                    | Percentage of Total Past<br>Due |
|-----------------------------------------------------------|--------------|--------------|------------------------------------------------|------------------------------------|---------------------------------|
| Active Accounts with a<br>Balance Due Over 32 Days<br>Old | \$148,122.79 | \$178,565.21 | 20.55%                                         | \$27,460,785.29                    | 0.65%                           |
| Yearly Balance Due<br>Comparison                          | 6/30/2019    | 6/30/2020    | Percentage Week<br>06/30/2019 to<br>06/30/2020 | Total Number of Active<br>Accounts | Percentage of Past Due accounts |
| Number of Accounts                                        | 831          | 879          | 5.78%                                          | 21,282                             | 4.13%                           |

| Yearly Balance Due<br>Comparison                          | 5/31/2019    | 5/31/2020    | Percentage Week<br>05/31/2019 to<br>05/31/2020 | Total Sales YTD                    | Percentage of Total Past<br>Due |
|-----------------------------------------------------------|--------------|--------------|------------------------------------------------|------------------------------------|---------------------------------|
| Active Accounts with a<br>Balance Due Over 32 Days<br>Old | \$226,903.03 | \$197,389.26 | -13.01%                                        | \$21,362,599.98                    | 0.92%                           |
| Yearly Balance Due<br>Comparison                          | 5/31/2019    | 5/31/2020    | Percentage Week<br>05/31/2019 to<br>05/31/2020 | Total Number of Active<br>Accounts | Percentage of Past Due accounts |
| Number of Accounts                                        | 1184         | 693          | -41.47%                                        | 21,181                             | 3.27%                           |

| Previous Yearly Balance<br>Due Comparison                 | 4/30/2019    | 4/30/2020    | Percentage Week<br>04/30/2019 to<br>04/30/2020  | Total Number of Active<br>Accounts | Percentage of Past Due accounts |
|-----------------------------------------------------------|--------------|--------------|-------------------------------------------------|------------------------------------|---------------------------------|
| Active Accounts with a<br>Balance Due Over 32 Days<br>Old | \$101,421.36 | \$203,403.51 | 100.55%                                         | \$17,330,892.61                    | 1.17%                           |
| Yearly Balance Due<br>Comparison                          | 4/30/2019    | 4/30/2020    | Percentage Week<br>04/30/2019 to<br>004/30/2020 | Total Sales YTD                    | Percentage of Total Past<br>Due |
| Number of Accounts                                        | 771          | 1069         | 38.65%                                          | 21,171                             | 5.05%                           |