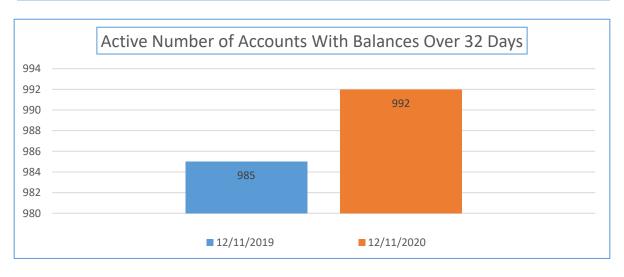

| Yearly Balance Due<br>Comparison                          | 12/11/2019 | 12/11/2020 | Percentage Week<br>12/11/2019 to<br>12/11/2020 | Total Sales YTD                    | Percentage of Total Past<br>Due |
|-----------------------------------------------------------|------------|------------|------------------------------------------------|------------------------------------|---------------------------------|
| Active Accounts with a<br>Balance Due Over 32 Days<br>Old | 293,476.03 | 599,337.93 | 104.22%                                        | \$10,939,491.05                    | 5.48%                           |
| Yearly Balance Due<br>Comparison                          | 12/11/2019 | 12/11/2020 | Percentage Week<br>12/11/2019 to<br>12/11/2020 | Total Number of Active<br>Accounts | Percentage of Past Due accounts |
| Number of Accounts                                        | 985        | 992        | 0.71%                                          | 21,263                             | 4.67%                           |