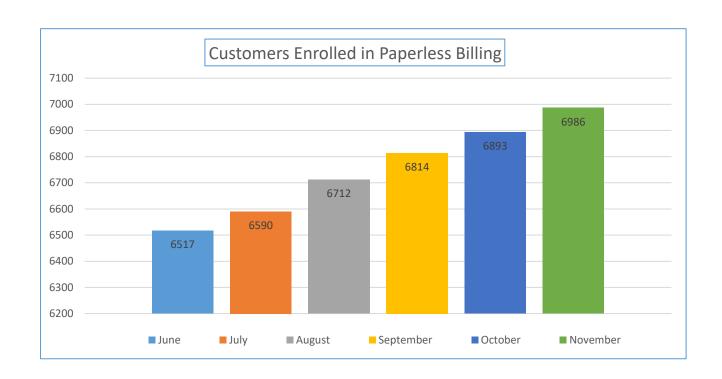

| Online Features<br>Customers are<br>Utilizing | August | September | October | November | December |
|-----------------------------------------------|--------|-----------|---------|----------|----------|
| Customers Enrolled in<br>Paperless Billing    | 6712   | 6814      | 6893    | 6986     | 7004     |
| Customers Enrolled in<br>Autopay              | 8026   | 8139      | 8212    | 8283     | 8335     |

| Online Features<br>Customers are<br>Utilizing | April | May  | June | July |
|-----------------------------------------------|-------|------|------|------|
| Customers Enrolled in<br>Paperless Billing    | 6357  | 6441 | 6517 | 6590 |
| Customers Enrolled in<br>Autopay              | 7686  | 7757 | 7846 | 7907 |