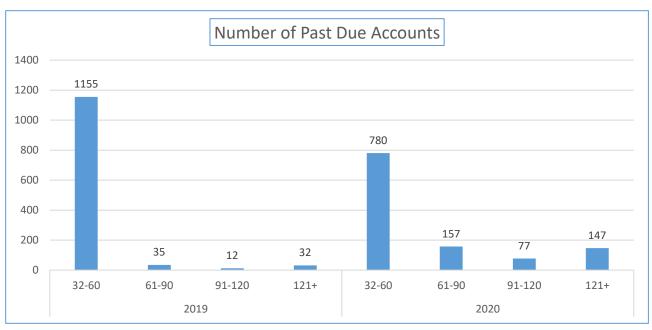

| Yearly Balance Due<br>Comparison                          | 12/11/2019 | 12/11/2020 | Percentage Week<br>12/11/2019 to<br>12/11/2020 | Total Sales YTD                    | Percentage of Total Past<br>Due |
|-----------------------------------------------------------|------------|------------|------------------------------------------------|------------------------------------|---------------------------------|
| Active Accounts with a<br>Balance Due Over 32 Days<br>Old | 293,476.03 | 599,337.93 | 104.22%                                        | \$10,939,491.05                    | 5.48%                           |
| Yearly Balance Due<br>Comparison                          | 12/11/2019 | 12/11/2020 | Percentage Week<br>12/11/2019 to<br>12/11/2020 | Total Number of Active<br>Accounts | Percentage of Past Due accounts |
| Number of Accounts                                        | 985        | 992        | 0.71%                                          | 21,263                             | 4.67%                           |

| Yearly Balance Due<br>Comparison                          | 11/30/2019 | 11/30/2020 | Percentage Week<br>11/30/2019 to<br>11/30/2020 | Total Sales YTD                    | Percentage of Total Past<br>Due |
|-----------------------------------------------------------|------------|------------|------------------------------------------------|------------------------------------|---------------------------------|
| Active Accounts with a<br>Balance Due Over 32 Days<br>Old | 324,311.31 | 640,233.80 | 97.41%                                         | \$7,949,267.89                     | 8.05%                           |
| Yearly Balance Due<br>Comparison                          | 11/30/2019 | 11/30/2020 | Percentage Week<br>11/30/2019 to<br>11/30/2020 | Total Number of Active<br>Accounts | Percentage of Past Due accounts |
| Number of Accounts                                        | 1190       | 1181       | -0.76%                                         | 21,263                             | 5.55%                           |

| Yearly Balance Due<br>Comparison                          | 10/31/2019 | 10/31/2020 | Percentage Week<br>10/31/2019 to<br>10/31/2020 | Total Sales YTD                    | Percentage of Total Past<br>Due |
|-----------------------------------------------------------|------------|------------|------------------------------------------------|------------------------------------|---------------------------------|
| Active Accounts with a<br>Balance Due Over 32 Days<br>Old | 192,769.10 | 459,775.92 | 138.51%                                        | \$51,610,261.53                    | 0.89%                           |
| Yearly Balance Due<br>Comparison                          | 10/31/2019 | 10/31/2020 | Percentage Week<br>10/31/2019 to<br>10/31/2020 | Total Number of Active<br>Accounts | Percentage of Past Due accounts |
| Number of Accounts                                        | 503        | 939        | 86.68%                                         | 21,258                             | 4.42%                           |

| Yearly Balance Due<br>Comparison                          | 9/30/2019  | 9/30/2020  | Percentage Week<br>09/30/2019 to<br>09/30/2020 | Total Sales YTD                    | Percentage of Total Past<br>Due |
|-----------------------------------------------------------|------------|------------|------------------------------------------------|------------------------------------|---------------------------------|
| Active Accounts with a<br>Balance Due Over 32 Days<br>Old | 234,802.24 | 422,559.50 | 79.96%                                         | \$46,164,561.25                    | 0.92%                           |
| Yearly Balance Due<br>Comparison                          | 9/30/2019  | 9/30/2020  | Percentage Week<br>09/30/2019 to<br>09/30/2020 | Total Number of Active<br>Accounts | Percentage of Past Due accounts |
| Number of Accounts                                        | 794        | 840        | 5.79%                                          | 21,638                             | 3.88%                           |

| Yearly Balance Due<br>Comparison                          | 8/31/2019  | 8/31/2020  | Percentage Week<br>08/31/2019 to<br>08/31/2020 | Total Sales YTD                    | Percentage of Total Past<br>Due |
|-----------------------------------------------------------|------------|------------|------------------------------------------------|------------------------------------|---------------------------------|
| Active Accounts with a<br>Balance Due Over 32 Days<br>Old | 361,854.96 | 434,742.55 | 20.14%                                         | \$39,722,594.83                    | 1.09%                           |
| Yearly Balance Due<br>Comparison                          | 8/31/2019  | 8/31/2020  | Percentage Week<br>08/31/2019 to<br>08/31/2020 | Total Number of Active<br>Accounts | Percentage of Past Due accounts |
| Number of Accounts                                        | 1135       | 1007       | -11.28%                                        | 21,225                             | 4.74%                           |

| Yearly Balance Due<br>Comparison                          | 7/31/2019  | 7/31/2020  | Percentage Week<br>07/31/2019 to<br>07/31/2020 | Total Sales YTD                    | Percentage of Total Past<br>Due |
|-----------------------------------------------------------|------------|------------|------------------------------------------------|------------------------------------|---------------------------------|
| Active Accounts with a<br>Balance Due Over 32 Days<br>Old | 144,938.67 | 285,137.66 | 96.73%                                         | \$32,652,764.38                    | 0.87%                           |
| Yearly Balance Due<br>Comparison                          | 7/31/2019  | 7/31/2020  | Percentage Week<br>07/31/2019 to<br>07/31/2020 | Total Number of Active<br>Accounts | Percentage of Past Due accounts |
| Number of Accounts                                        | 537        | 844        | 57.17%                                         | 21,210                             | 3.98%                           |

| Yearly Balance Due<br>Comparison                          | 6/30/2019    | 6/30/2020    | Percentage Week<br>06/30/2019 to<br>06/30/2020 | Total Sales YTD                    | Percentage of Total Past<br>Due |
|-----------------------------------------------------------|--------------|--------------|------------------------------------------------|------------------------------------|---------------------------------|
| Active Accounts with a<br>Balance Due Over 32 Days<br>Old | \$148,122.79 | \$178,565.21 | 20.55%                                         | \$27,460,785.29                    | 0.65%                           |
| Yearly Balance Due<br>Comparison                          | 6/30/2019    | 6/30/2020    | Percentage Week<br>06/30/2019 to<br>06/30/2020 | Total Number of Active<br>Accounts | Percentage of Past Due accounts |
| Number of Accounts                                        | 831          | 879          | 5.78%                                          | 21,282                             | 4.13%                           |

| Yearly Balance Due<br>Comparison                          | 5/31/2019    | 5/31/2020    | Percentage Week<br>05/31/2019 to<br>05/31/2020 | Total Sales YTD                    | Percentage of Total Past<br>Due |
|-----------------------------------------------------------|--------------|--------------|------------------------------------------------|------------------------------------|---------------------------------|
| Active Accounts with a<br>Balance Due Over 32 Days<br>Old | \$226,903.03 | \$197,389.26 | -13.01%                                        | \$21,362,599.98                    | 0.92%                           |
| Yearly Balance Due<br>Comparison                          | 5/31/2019    | 5/31/2020    | Percentage Week<br>05/31/2019 to<br>05/31/2020 | Total Number of Active<br>Accounts | Percentage of Past Due accounts |
| Number of Accounts                                        | 1184         | 693          | -41.47%                                        | 21,181                             | 3.27%                           |

| Previous Yearly Balance<br>Due Comparison                 | 4/30/2019    | 4/30/2020    | Percentage Week<br>04/30/2019 to<br>04/30/2020  | Total Number of Active<br>Accounts | Percentage of Past Due accounts |
|-----------------------------------------------------------|--------------|--------------|-------------------------------------------------|------------------------------------|---------------------------------|
| Active Accounts with a<br>Balance Due Over 32 Days<br>Old | \$101,421.36 | \$203,403.51 | 100.55%                                         | \$17,330,892.61                    | 1.17%                           |
| Yearly Balance Due<br>Comparison                          | 4/30/2019    | 4/30/2020    | Percentage Week<br>04/30/2019 to<br>004/30/2020 | Total Sales YTD                    | Percentage of Total Past<br>Due |
| Number of Accounts                                        | 771          | 1069         | 38.65%                                          | 21,171                             | 5.05%                           |