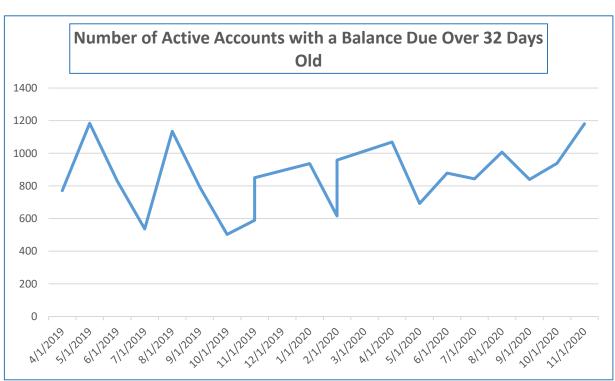

| Yearly Balance Due<br>Comparison                          | 12/11/2019 | 12/11/2020 | Percentage Week<br>12/11/2019 to<br>12/11/2020 | Total Sales YTD                    | Percentage of Total Past<br>Due |
|-----------------------------------------------------------|------------|------------|------------------------------------------------|------------------------------------|---------------------------------|
| Active Accounts with a<br>Balance Due Over 32 Days<br>Old | 293,476.03 | 599,337.93 | 104.22%                                        | \$10,939,491.05                    | 5.48%                           |
| Yearly Balance Due<br>Comparison                          | 12/11/2019 | 12/11/2020 | Percentage Week<br>12/11/2019 to<br>12/11/2020 | Total Number of Active<br>Accounts | Percentage of Past Due accounts |
| Number of Accounts                                        | 985        | 992        | 0.71%                                          | 21,263                             | 4.67%                           |

| Yearly Balance Due<br>Comparison                          | 11/30/2019 | 11/30/2020 | Percentage Week<br>11/30/2019 to<br>11/30/2020 | Total Sales YTD                    | Percentage of Total Past<br>Due |
|-----------------------------------------------------------|------------|------------|------------------------------------------------|------------------------------------|---------------------------------|
| Active Accounts with a<br>Balance Due Over 32 Days<br>Old | 324,311.31 | 640,233.80 | 97.41%                                         | \$7,949,267.89                     | 8.05%                           |
| Yearly Balance Due<br>Comparison                          | 11/30/2019 | 11/30/2020 | Percentage Week<br>11/30/2019 to<br>11/30/2020 | Total Number of Active<br>Accounts | Percentage of Past Due accounts |
| Number of Accounts                                        | 1190       | 1181       | -0.76%                                         | 21,263                             | 5.55%                           |

| Yearly Balance Due<br>Comparison                          | 10/31/2019 | 10/31/2020 | Percentage Week<br>10/31/2019 to<br>10/31/2020 | Total Sales YTD                    | Percentage of Total Past<br>Due |
|-----------------------------------------------------------|------------|------------|------------------------------------------------|------------------------------------|---------------------------------|
| Active Accounts with a<br>Balance Due Over 32 Days<br>Old | 192,769.10 | 459,775.92 | 138.51%                                        | \$51,610,261.53                    | 0.89%                           |
| Yearly Balance Due<br>Comparison                          | 10/31/2019 | 10/31/2020 | Percentage Week<br>10/31/2019 to<br>10/31/2020 | Total Number of Active<br>Accounts | Percentage of Past Due accounts |
| Number of Accounts                                        | 503        | 939        | 86.68%                                         | 21,258                             | 4.42%                           |

| Yearly Balance Due<br>Comparison                          | 9/30/2019  | 9/30/2020  | Percentage Week<br>09/30/2019 to<br>09/30/2020 | Total Sales YTD                    | Percentage of Total Past<br>Due |
|-----------------------------------------------------------|------------|------------|------------------------------------------------|------------------------------------|---------------------------------|
| Active Accounts with a<br>Balance Due Over 32 Days<br>Old | 234,802.24 | 422,559.50 | 79.96%                                         | \$46,164,561.25                    | 0.92%                           |
| Yearly Balance Due<br>Comparison                          | 9/30/2019  | 9/30/2020  | Percentage Week<br>09/30/2019 to<br>09/30/2020 | Total Number of Active<br>Accounts | Percentage of Past Due accounts |
| Number of Accounts                                        | 794        | 840        | 5.79%                                          | 21,638                             | 3.88%                           |

| Yearly Balance Due<br>Comparison                          | 8/31/2019  | 8/31/2020  | Percentage Week<br>08/31/2019 to<br>08/31/2020 | Total Sales YTD                    | Percentage of Total Past<br>Due |
|-----------------------------------------------------------|------------|------------|------------------------------------------------|------------------------------------|---------------------------------|
| Active Accounts with a<br>Balance Due Over 32 Days<br>Old | 361,854.96 | 434,742.55 | 20.14%                                         | \$39,722,594.83                    | 1.09%                           |
| Yearly Balance Due<br>Comparison                          | 8/31/2019  | 8/31/2020  | Percentage Week<br>08/31/2019 to<br>08/31/2020 | Total Number of Active<br>Accounts | Percentage of Past Due accounts |
| Number of Accounts                                        | 1135       | 1007       | -11.28%                                        | 21,225                             | 4.74%                           |

| Yearly Balance Due<br>Comparison                          | 7/31/2019  | 7/31/2020  | Percentage Week<br>07/31/2019 to<br>07/31/2020 | Total Sales YTD                    | Percentage of Total Past<br>Due |
|-----------------------------------------------------------|------------|------------|------------------------------------------------|------------------------------------|---------------------------------|
| Active Accounts with a<br>Balance Due Over 32 Days<br>Old | 144,938.67 | 285,137.66 | 96.73%                                         | \$32,652,764.38                    | 0.87%                           |
| Yearly Balance Due<br>Comparison                          | 7/31/2019  | 7/31/2020  | Percentage Week<br>07/31/2019 to<br>07/31/2020 | Total Number of Active<br>Accounts | Percentage of Past Due accounts |
| Number of Accounts                                        | 537        | 844        | 57.17%                                         | 21,210                             | 3.98%                           |

| Yearly Balance Due<br>Comparison                          | 6/30/2019    | 6/30/2020    | Percentage Week<br>06/30/2019 to<br>06/30/2020 | Total Sales YTD                    | Percentage of Total Past<br>Due |
|-----------------------------------------------------------|--------------|--------------|------------------------------------------------|------------------------------------|---------------------------------|
| Active Accounts with a<br>Balance Due Over 32 Days<br>Old | \$148,122.79 | \$178,565.21 | 20.55%                                         | \$27,460,785.29                    | 0.65%                           |
| Yearly Balance Due<br>Comparison                          | 6/30/2019    | 6/30/2020    | Percentage Week<br>06/30/2019 to<br>06/30/2020 | Total Number of Active<br>Accounts | Percentage of Past Due accounts |
| Number of Accounts                                        | 831          | 879          | 5.78%                                          | 21,282                             | 4.13%                           |

| Yearly Balance Due<br>Comparison                          | 5/31/2019    | 5/31/2020    | Percentage Week<br>05/31/2019 to<br>05/31/2020 | Total Sales YTD                    | Percentage of Total Past<br>Due |
|-----------------------------------------------------------|--------------|--------------|------------------------------------------------|------------------------------------|---------------------------------|
| Active Accounts with a<br>Balance Due Over 32 Days<br>Old | \$226,903.03 | \$197,389.26 | -13.01%                                        | \$21,362,599.98                    | 0.92%                           |
| Yearly Balance Due<br>Comparison                          | 5/31/2019    | 5/31/2020    | Percentage Week<br>05/31/2019 to<br>05/31/2020 | Total Number of Active<br>Accounts | Percentage of Past Due accounts |
| Number of Accounts                                        | 1184         | 693          | -41.47%                                        | 21,181                             | 3.27%                           |

| Previous Yearly Balance<br>Due Comparison                 | 4/30/2019    | 4/30/2020    | Percentage Week<br>04/30/2019 to<br>04/30/2020  | Total Number of Active<br>Accounts | Percentage of Past Due accounts |
|-----------------------------------------------------------|--------------|--------------|-------------------------------------------------|------------------------------------|---------------------------------|
| Active Accounts with a<br>Balance Due Over 32 Days<br>Old | \$101,421.36 | \$203,403.51 | 100.55%                                         | \$17,330,892.61                    | 1.17%                           |
| Yearly Balance Due<br>Comparison                          | 4/30/2019    | 4/30/2020    | Percentage Week<br>04/30/2019 to<br>004/30/2020 | Total Sales YTD                    | Percentage of Total Past<br>Due |
| Number of Accounts                                        | 771          | 1069         | 38.65%                                          | 21,171                             | 5.05%                           |