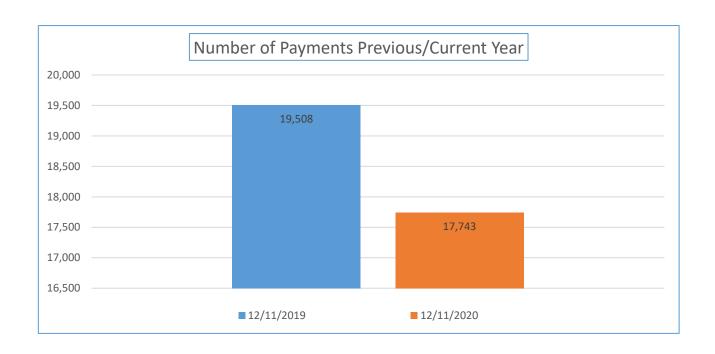

| Payment<br>Numbers/Totals<br>Previous Year/Current<br>Year                                    | 11/30/2019   | 11/30/2020   | 12/11/2019   | 12/11/2020   |
|-----------------------------------------------------------------------------------------------|--------------|--------------|--------------|--------------|
| Payment Numbers<br>(Payment for combined<br>water/sewer bill<br>reflected as two<br>payments) | 33,292       | 36,210       | 19,508       | 17,743       |
| Payment Totals                                                                                | 5,037,142.89 | 6,697,741.20 | 3,224,656.46 | 2,990,203.16 |