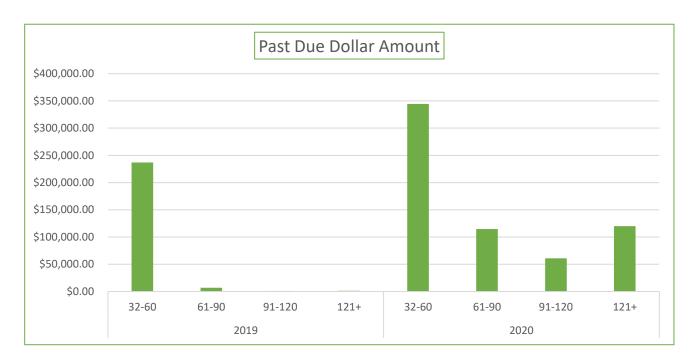

| Yearly Balance Due<br>Comparison                          | 12/11/2019 | 12/11/2020 | Percentage Week<br>12/11/2019 to<br>12/11/2020 | Total Sales YTD                    | Percentage of Total Past<br>Due |
|-----------------------------------------------------------|------------|------------|------------------------------------------------|------------------------------------|---------------------------------|
| Active Accounts with a<br>Balance Due Over 32 Days<br>Old | 293,476.03 | 599,337.93 | 104.22%                                        | \$10,939,491.05                    | 5.48%                           |
| Yearly Balance Due<br>Comparison                          | 12/11/2019 | 12/11/2020 | Percentage Week<br>12/11/2019 to<br>12/11/2020 | Total Number of Active<br>Accounts | Percentage of Past Due accounts |
| Number of Accounts                                        | 985        | 992        | 0.71%                                          | 21,263                             | 4.67%                           |

| Yearly Balance Due<br>Comparison                          | 11/30/2019 | 11/30/2020 | Percentage Week<br>11/30/2019 to<br>11/30/2020 | Total Sales YTD                    | Percentage of Total Past<br>Due |
|-----------------------------------------------------------|------------|------------|------------------------------------------------|------------------------------------|---------------------------------|
| Active Accounts with a<br>Balance Due Over 32 Days<br>Old | 324,311.31 | 640,233.80 | 97.41%                                         | \$7,949,267.89                     | 8.05%                           |
| Yearly Balance Due<br>Comparison                          | 11/30/2019 | 11/30/2020 | Percentage Week<br>11/30/2019 to<br>11/30/2020 | Total Number of Active<br>Accounts | Percentage of Past Due accounts |
| Number of Accounts                                        | 1190       | 1181       | -0.76%                                         | 21,263                             | 5.55%                           |

| Yearly Balance Due<br>Comparison                          | 10/31/2019 | 10/31/2020 | Percentage Week<br>10/31/2019 to<br>10/31/2020 | Total Sales YTD                    | Percentage of Total Past<br>Due |
|-----------------------------------------------------------|------------|------------|------------------------------------------------|------------------------------------|---------------------------------|
| Active Accounts with a<br>Balance Due Over 32 Days<br>Old | 192,769.10 | 459,775.92 | 138.51%                                        | \$51,610,261.53                    | 0.89%                           |
| Yearly Balance Due<br>Comparison                          | 10/31/2019 | 10/31/2020 | Percentage Week<br>10/31/2019 to<br>10/31/2020 | Total Number of Active<br>Accounts | Percentage of Past Due accounts |
| Number of Accounts                                        | 503        | 939        | 86.68%                                         | 21,258                             | 4.42%                           |

| Yearly Balance Due<br>Comparison                          | 9/30/2019  | 9/30/2020  | Percentage Week<br>09/30/2019 to<br>09/30/2020 | Total Sales YTD                    | Percentage of Total Past<br>Due |
|-----------------------------------------------------------|------------|------------|------------------------------------------------|------------------------------------|---------------------------------|
| Active Accounts with a<br>Balance Due Over 32 Days<br>Old | 234,802.24 | 422,559.50 | 79.96%                                         | \$46,164,561.25                    | 0.92%                           |
| Yearly Balance Due<br>Comparison                          | 9/30/2019  | 9/30/2020  | Percentage Week<br>09/30/2019 to<br>09/30/2020 | Total Number of Active<br>Accounts | Percentage of Past Due accounts |
| Number of Accounts                                        | 794        | 840        | 5.79%                                          | 21,638                             | 3.88%                           |

| Yearly Balance Due<br>Comparison                          | 8/31/2019  | 8/31/2020  | Percentage Week<br>08/31/2019 to<br>08/31/2020 | Total Sales YTD                    | Percentage of Total Past<br>Due |
|-----------------------------------------------------------|------------|------------|------------------------------------------------|------------------------------------|---------------------------------|
| Active Accounts with a<br>Balance Due Over 32 Days<br>Old | 361,854.96 | 434,742.55 | 20.14%                                         | \$39,722,594.83                    | 1.09%                           |
| Yearly Balance Due<br>Comparison                          | 8/31/2019  | 8/31/2020  | Percentage Week<br>08/31/2019 to<br>08/31/2020 | Total Number of Active<br>Accounts | Percentage of Past Due accounts |
| Number of Accounts                                        | 1135       | 1007       | -11.28%                                        | 21,225                             | 4.74%                           |

| Yearly Balance Due<br>Comparison                          | 7/31/2019  | 7/31/2020  | Percentage Week<br>07/31/2019 to<br>07/31/2020 | Total Sales YTD                    | Percentage of Total Past<br>Due |
|-----------------------------------------------------------|------------|------------|------------------------------------------------|------------------------------------|---------------------------------|
| Active Accounts with a<br>Balance Due Over 32 Days<br>Old | 144,938.67 | 285,137.66 | 96.73%                                         | \$32,652,764.38                    | 0.87%                           |
| Yearly Balance Due<br>Comparison                          | 7/31/2019  | 7/31/2020  | Percentage Week<br>07/31/2019 to<br>07/31/2020 | Total Number of Active<br>Accounts | Percentage of Past Due accounts |
| Number of Accounts                                        | 537        | 844        | 57.17%                                         | 21,210                             | 3.98%                           |

| Yearly Balance Due<br>Comparison                          | 6/30/2019    | 6/30/2020    | Percentage Week<br>06/30/2019 to<br>06/30/2020 | Total Sales YTD                    | Percentage of Total Past<br>Due |
|-----------------------------------------------------------|--------------|--------------|------------------------------------------------|------------------------------------|---------------------------------|
| Active Accounts with a<br>Balance Due Over 32 Days<br>Old | \$148,122.79 | \$178,565.21 | 20.55%                                         | \$27,460,785.29                    | 0.65%                           |
| Yearly Balance Due<br>Comparison                          | 6/30/2019    | 6/30/2020    | Percentage Week<br>06/30/2019 to<br>06/30/2020 | Total Number of Active<br>Accounts | Percentage of Past Due accounts |
| Number of Accounts                                        | 831          | 879          | 5.78%                                          | 21,282                             | 4.13%                           |

| Yearly Balance Due<br>Comparison                          | 5/31/2019    | 5/31/2020    | Percentage Week<br>05/31/2019 to<br>05/31/2020 | Total Sales YTD                    | Percentage of Total Past<br>Due |
|-----------------------------------------------------------|--------------|--------------|------------------------------------------------|------------------------------------|---------------------------------|
| Active Accounts with a<br>Balance Due Over 32 Days<br>Old | \$226,903.03 | \$197,389.26 | -13.01%                                        | \$21,362,599.98                    | 0.92%                           |
| Yearly Balance Due<br>Comparison                          | 5/31/2019    | 5/31/2020    | Percentage Week<br>05/31/2019 to<br>05/31/2020 | Total Number of Active<br>Accounts | Percentage of Past Due accounts |
| Number of Accounts                                        | 1184         | 693          | -41.47%                                        | 21,181                             | 3.27%                           |

| Previous Yearly Balance<br>Due Comparison                 | 4/30/2019    | 4/30/2020    | Percentage Week<br>04/30/2019 to<br>04/30/2020  | Total Number of Active<br>Accounts | Percentage of Past Due accounts |
|-----------------------------------------------------------|--------------|--------------|-------------------------------------------------|------------------------------------|---------------------------------|
| Active Accounts with a<br>Balance Due Over 32 Days<br>Old | \$101,421.36 | \$203,403.51 | 100.55%                                         | \$17,330,892.61                    | 1.17%                           |
| Yearly Balance Due<br>Comparison                          | 4/30/2019    | 4/30/2020    | Percentage Week<br>04/30/2019 to<br>004/30/2020 | Total Sales YTD                    | Percentage of Total Past<br>Due |
| Number of Accounts                                        | 771          | 1069         | 38.65%                                          | 21,171                             | 5.05%                           |