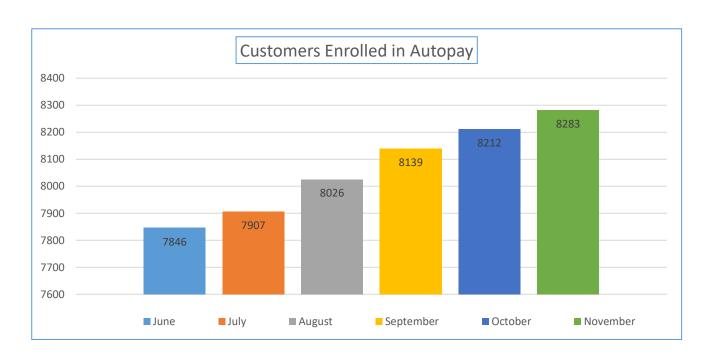

| Online Features<br>Customers are<br>Utilizing | August | September | October | November | December |
|-----------------------------------------------|--------|-----------|---------|----------|----------|
| Customers Enrolled in<br>Paperless Billing    | 6712   | 6814      | 6893    | 6986     | 7004     |
| Customers Enrolled in<br>Autopay              | 8026   | 8139      | 8212    | 8283     | 8335     |

| Online Features<br>Customers are<br>Utilizing | April | May  | June | July |
|-----------------------------------------------|-------|------|------|------|
| Customers Enrolled in<br>Paperless Billing    | 6357  | 6441 | 6517 | 6590 |
| Customers Enrolled in<br>Autopay              | 7686  | 7757 | 7846 | 7907 |