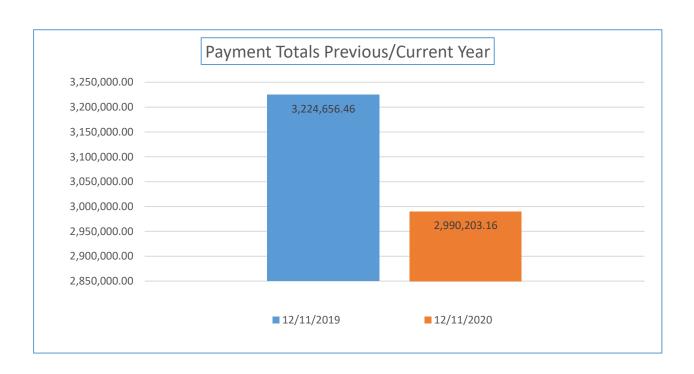

| Payment<br>Numbers/Totals<br>Previous Year/Current<br>Year                                    | 11/30/2019   | 11/30/2020   | 12/11/2019   | 12/11/2020   |
|-----------------------------------------------------------------------------------------------|--------------|--------------|--------------|--------------|
| Payment Numbers<br>(Payment for combined<br>water/sewer bill<br>reflected as two<br>payments) | 33,292       | 36,210       | 19,508       | 17,743       |
| Payment Totals                                                                                | 5,037,142.89 | 6,697,741.20 | 3,224,656.46 | 2,990,203.16 |