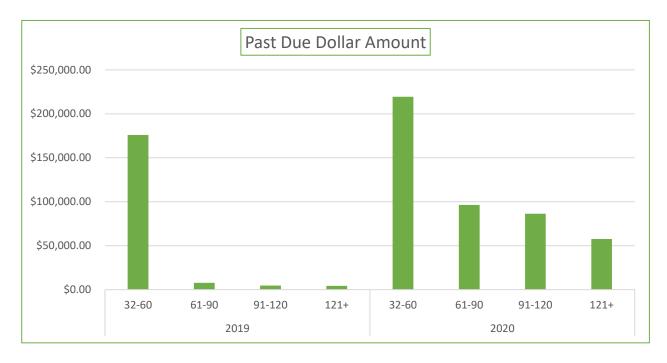

| Yearly Balance Due<br>Comparison                          | 10/31/2019 | 10/31/2020 | Percentage Week<br>10/31/2019 to<br>10/31/2020 | Total Sales YTD                    | Percentage of Total Past<br>Due |
|-----------------------------------------------------------|------------|------------|------------------------------------------------|------------------------------------|---------------------------------|
| Active Accounts with a<br>Balance Due Over 32 Days<br>Old | 192,769.10 | 459,775.92 | 138.51%                                        | \$51,610,261.53                    | 0.89%                           |
| Yearly Balance Due<br>Comparison                          | 10/31/2019 | 10/31/2020 | Percentage Week<br>10/31/2019 to<br>10/31/2020 | Total Number of Active<br>Accounts | Percentage of Past Due accounts |
| Number of Accounts                                        | 503        | 939        | 86.68%                                         | 21,258                             | 4.42%                           |