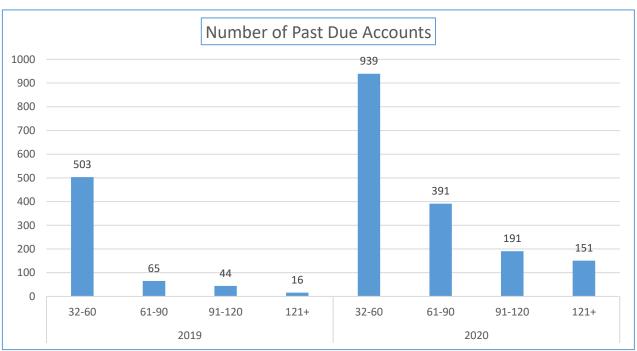

| Yearly Balance Due<br>Comparison                          | 10/31/2019 | 10/31/2020 | Percentage Week<br>10/31/2019 to<br>10/31/2020 | Total Sales YTD                    | Percentage of Total Past<br>Due |
|-----------------------------------------------------------|------------|------------|------------------------------------------------|------------------------------------|---------------------------------|
| Active Accounts with a<br>Balance Due Over 32 Days<br>Old | 192,769.10 | 459,775.92 | 138.51%                                        | \$51,610,261.53                    | 0.89%                           |
| Yearly Balance Due<br>Comparison                          | 10/31/2019 | 10/31/2020 | Percentage Week<br>10/31/2019 to<br>10/31/2020 | Total Number of Active<br>Accounts | Percentage of Past Due accounts |
| Number of Accounts                                        | 503        | 939        | 86.68%                                         | 21,258                             | 4.42%                           |