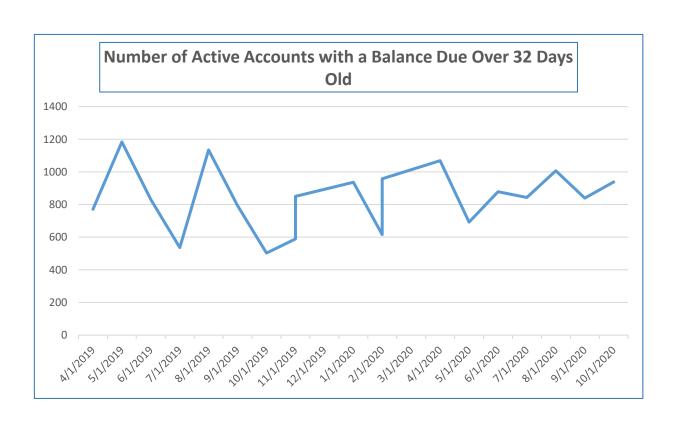

| Yearly Balance Due<br>Comparison                          | 11/27/2019 | 11/27/2020 | Percentage Week<br>11/27/2019 to<br>11/27/2020 | Total Sales YTD                    | Percentage of Total Past<br>Due |
|-----------------------------------------------------------|------------|------------|------------------------------------------------|------------------------------------|---------------------------------|
| Active Accounts with a<br>Balance Due Over 32 Days<br>Old | 156,386.27 | 577,546.36 | 269.31%                                        | \$7,638,813.63                     | 7.56%                           |
| Yearly Balance Due<br>Comparison                          | 11/27/2019 | 11/27/2020 | Percentage Week<br>11/27/2019 to<br>11/27/2020 | Total Number of Active<br>Accounts | Percentage of Past Due accounts |
| Number of Accounts                                        | 792        | 872        | 10.10%                                         | 21,260                             | 4.10%                           |

| Yearly Balance Due<br>Comparison                          | 10/31/2019 | 10/31/2020 | Percentage Week<br>10/31/2019 to<br>10/31/2020 | Total Sales YTD                    | Percentage of Total Past<br>Due |
|-----------------------------------------------------------|------------|------------|------------------------------------------------|------------------------------------|---------------------------------|
| Active Accounts with a<br>Balance Due Over 32 Days<br>Old | 192,769.10 | 459,775.92 | 138.51%                                        | \$51,610,261.53                    | 0.89%                           |
| Yearly Balance Due<br>Comparison                          | 10/31/2019 | 10/31/2020 | Percentage Week<br>10/31/2019 to<br>10/31/2020 | Total Number of Active<br>Accounts | Percentage of Past Due accounts |
| Number of Accounts                                        | 503        | 939        | 86.68%                                         | 21,258                             | 4.42%                           |

| Yearly Balance Due<br>Comparison                          | 9/30/2019  | 9/30/2020  | Percentage Week<br>09/30/2019 to<br>09/30/2020 | Total Sales YTD                    | Percentage of Total Past<br>Due |
|-----------------------------------------------------------|------------|------------|------------------------------------------------|------------------------------------|---------------------------------|
| Active Accounts with a<br>Balance Due Over 32 Days<br>Old | 234,802.24 | 422,559.50 | 79.96%                                         | \$46,164,561.25                    | 0.92%                           |
| Yearly Balance Due<br>Comparison                          | 9/30/2019  | 9/30/2020  | Percentage Week<br>09/30/2019 to<br>09/30/2020 | Total Number of Active<br>Accounts | Percentage of Past Due accounts |
| Number of Accounts                                        | 794        | 840        | 5.79%                                          | 21,638                             | 3.88%                           |

| Yearly Balance Due<br>Comparison                          | 8/31/2019  | 8/31/2020  | Percentage Week<br>08/31/2019 to<br>08/31/2020 | Total Sales YTD                    | Percentage of Total Past<br>Due |
|-----------------------------------------------------------|------------|------------|------------------------------------------------|------------------------------------|---------------------------------|
| Active Accounts with a<br>Balance Due Over 32 Days<br>Old | 361,854.96 | 434,742.55 | 20.14%                                         | \$39,722,594.83                    | 1.09%                           |
| Yearly Balance Due<br>Comparison                          | 8/31/2019  | 8/31/2020  | Percentage Week<br>08/31/2019 to<br>08/31/2020 | Total Number of Active<br>Accounts | Percentage of Past Due accounts |
| Number of Accounts                                        | 1135       | 1007       | -11.28%                                        | 21,225                             | 4.74%                           |

| Yearly Balance Due<br>Comparison                          | 7/31/2019  | 7/31/2020  | Percentage Week<br>07/31/2019 to<br>07/31/2020 | Total Sales YTD                    | Percentage of Total Past<br>Due |
|-----------------------------------------------------------|------------|------------|------------------------------------------------|------------------------------------|---------------------------------|
| Active Accounts with a<br>Balance Due Over 32 Days<br>Old | 144,938.67 | 285,137.66 | 96.73%                                         | \$32,652,764.38                    | 0.87%                           |
| Yearly Balance Due<br>Comparison                          | 7/31/2019  | 7/31/2020  | Percentage Week<br>07/31/2019 to<br>07/31/2020 | Total Number of Active<br>Accounts | Percentage of Past Due accounts |
| Number of Accounts                                        | 537        | 844        | 57.17%                                         | 21,210                             | 3.98%                           |

| Yearly Balance Due<br>Comparison                          | 6/30/2019    | 6/30/2020    | Percentage Week<br>06/30/2019 to<br>06/30/2020 | Total Sales YTD                    | Percentage of Total Past<br>Due |
|-----------------------------------------------------------|--------------|--------------|------------------------------------------------|------------------------------------|---------------------------------|
| Active Accounts with a<br>Balance Due Over 32 Days<br>Old | \$148,122.79 | \$178,565.21 | 20.55%                                         | \$27,460,785.29                    | 0.65%                           |
| Yearly Balance Due<br>Comparison                          | 6/30/2019    | 6/30/2020    | Percentage Week<br>06/30/2019 to<br>06/30/2020 | Total Number of Active<br>Accounts | Percentage of Past Due accounts |
| Number of Accounts                                        | 831          | 879          | 5.78%                                          | 21,282                             | 4.13%                           |

| Yearly Balance Due<br>Comparison                          | 5/31/2019    | 5/31/2020    | Percentage Week<br>05/31/2019 to<br>05/31/2020 | Total Sales YTD                    | Percentage of Total Past<br>Due |
|-----------------------------------------------------------|--------------|--------------|------------------------------------------------|------------------------------------|---------------------------------|
| Active Accounts with a<br>Balance Due Over 32 Days<br>Old | \$226,903.03 | \$197,389.26 | -13.01%                                        | \$21,362,599.98                    | 0.92%                           |
| Yearly Balance Due<br>Comparison                          | 5/31/2019    | 5/31/2020    | Percentage Week<br>05/31/2019 to<br>05/31/2020 | Total Number of Active<br>Accounts | Percentage of Past Due accounts |
| Number of Accounts                                        | 1184         | 693          | -41.47%                                        | 21,181                             | 3.27%                           |

| Previous Yearly Balance<br>Due Comparison                 | 4/30/2019    | 4/30/2020    | Percentage Week<br>04/30/2019 to<br>04/30/2020  | Total Number of Active<br>Accounts | Percentage of Past Due accounts |
|-----------------------------------------------------------|--------------|--------------|-------------------------------------------------|------------------------------------|---------------------------------|
| Active Accounts with a<br>Balance Due Over 32 Days<br>Old | \$101,421.36 | \$203,403.51 | 100.55%                                         | \$17,330,892.61                    | 1.17%                           |
| Yearly Balance Due<br>Comparison                          | 4/30/2019    | 4/30/2020    | Percentage Week<br>04/30/2019 to<br>004/30/2020 | Total Sales YTD                    | Percentage of Total Past<br>Due |
| Number of Accounts                                        | 771          | 1069         | 38.65%                                          | 21,171                             | 5.05%                           |