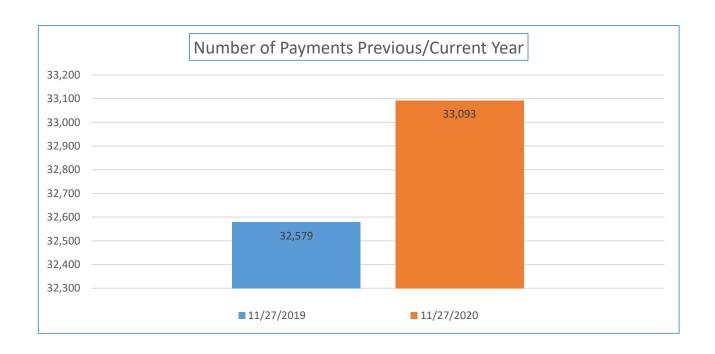

| Payment<br>Numbers/Totals<br>Previous Year/Current<br>Year                                    | 10/31/2019   | 10/31/2020   | 11/27/2019   | 11/27/2020   |
|-----------------------------------------------------------------------------------------------|--------------|--------------|--------------|--------------|
| Payment Numbers<br>(Payment for combined<br>water/sewer bill<br>reflected as two<br>payments) | 48,539       | 29,696       | 32,579       | 33,093       |
| Payment Totals                                                                                | 7,243,666.27 | 5,573,140.49 | 4,940,014.97 | 6,185,818.20 |