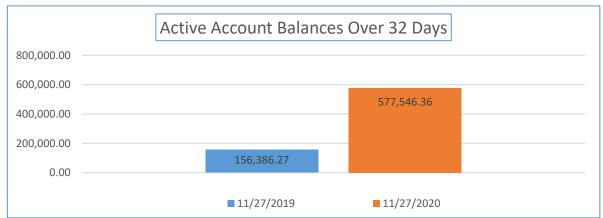

| Yearly Balance Due<br>Comparison                          | 11/27/2019 | 11/27/2020 | Percentage Week<br>11/27/2019 to<br>11/27/2020 | Total Sales YTD                    | Percentage of Total Past<br>Due |
|-----------------------------------------------------------|------------|------------|------------------------------------------------|------------------------------------|---------------------------------|
| Active Accounts with a<br>Balance Due Over 32 Days<br>Old | 156,386.27 | 577,546.36 | 269.31%                                        | \$7,638,813.63                     | 7.56%                           |
| Yearly Balance Due<br>Comparison                          | 11/27/2019 | 11/27/2020 | Percentage Week<br>11/27/2019 to<br>11/27/2020 | Total Number of Active<br>Accounts | Percentage of Past Due accounts |
| Number of Accounts                                        | 792        | 872        | 10.10%                                         | 21,260                             | 4.10%                           |