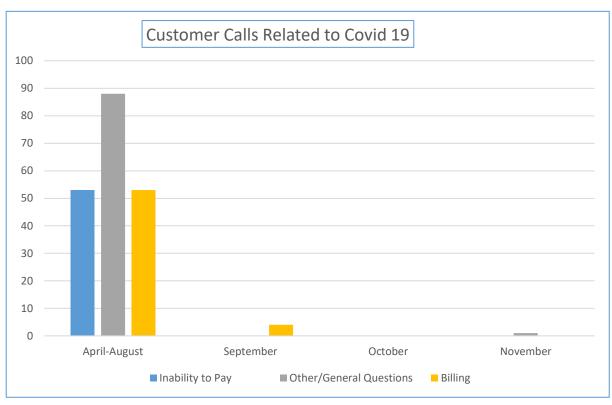

## **Customer Related Impacts of COVID-19 (Week Ending 11/27/2020)**

| Customer Calls Related<br>to Covid 19 | April-August | September | October | November |
|---------------------------------------|--------------|-----------|---------|----------|
| Inability to Pay                      | 53           |           |         |          |
| AutoPay Cancellations                 | 7            |           |         |          |
| Other/General Questions               | 88           |           |         | 1        |
| Billing                               | 53           | 4         |         |          |
| Water Quality                         | 1            |           |         |          |
| Water Conservation                    | 3            |           |         |          |