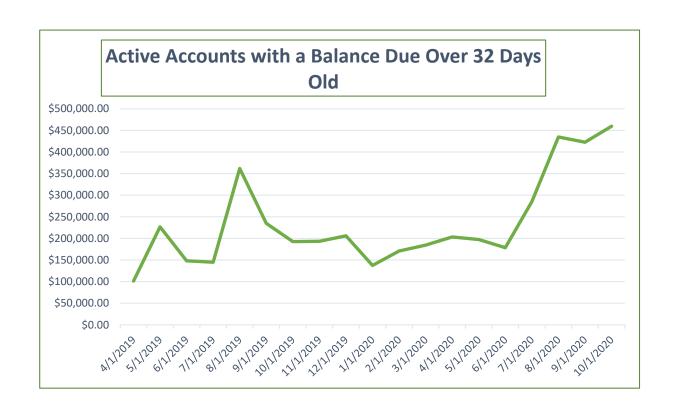

| Yearly Balance Due<br>Comparison                          | 10/31/2019 | 10/31/2020 | Percentage Week<br>10/31/2019 to<br>10/31/2020 | Total Sales YTD                    | Percentage of Total Past<br>Due |
|-----------------------------------------------------------|------------|------------|------------------------------------------------|------------------------------------|---------------------------------|
| Active Accounts with a<br>Balance Due Over 32 Days<br>Old | 192,769.10 | 459,775.92 | 138.51%                                        | \$51,610,261.53                    | 0.89%                           |
| Yearly Balance Due<br>Comparison                          | 10/31/2019 | 10/31/2020 | Percentage Week<br>10/31/2019 to<br>10/31/2020 | Total Number of Active<br>Accounts | Percentage of Past Due accounts |
| Number of Accounts                                        | 503        | 939        | 86.68%                                         | 21,258                             | 4.42%                           |

| Yearly Balance Due<br>Comparison                          | 9/30/2019  | 9/30/2020  | Percentage Week<br>09/30/2019 to<br>09/30/2020 | Total Sales YTD                    | Percentage of Total Past<br>Due |
|-----------------------------------------------------------|------------|------------|------------------------------------------------|------------------------------------|---------------------------------|
| Active Accounts with a<br>Balance Due Over 32 Days<br>Old | 234,802.24 | 422,559.50 | 79.96%                                         | \$46,164,561.25                    | 0.92%                           |
| Yearly Balance Due<br>Comparison                          | 9/30/2019  | 9/30/2020  | Percentage Week<br>09/30/2019 to<br>09/30/2020 | Total Number of Active<br>Accounts | Percentage of Past Due accounts |
| Number of Accounts                                        | 794        | 840        | 5.79%                                          | 21,638                             | 3.88%                           |

| Yearly Balance Due<br>Comparison                          | 8/31/2019  | 8/31/2020  | Percentage Week<br>08/31/2019 to<br>08/31/2020 | Total Sales YTD                    | Percentage of Total Past<br>Due |
|-----------------------------------------------------------|------------|------------|------------------------------------------------|------------------------------------|---------------------------------|
| Active Accounts with a<br>Balance Due Over 32 Days<br>Old | 361,854.96 | 434,742.55 | 20.14%                                         | \$39,722,594.83                    | 1.09%                           |
| Yearly Balance Due<br>Comparison                          | 8/31/2019  | 8/31/2020  | Percentage Week<br>08/31/2019 to<br>08/31/2020 | Total Number of Active<br>Accounts | Percentage of Past Due accounts |
| Number of Accounts                                        | 1135       | 1007       | -11.28%                                        | 21,225                             | 4.74%                           |

| Yearly Balance Due<br>Comparison                          | 7/31/2019  | 7/31/2020  | Percentage Week<br>07/31/2019 to<br>07/31/2020 | Total Sales YTD                    | Percentage of Total Past<br>Due |
|-----------------------------------------------------------|------------|------------|------------------------------------------------|------------------------------------|---------------------------------|
| Active Accounts with a<br>Balance Due Over 32 Days<br>Old | 144,938.67 | 285,137.66 | 96.73%                                         | \$32,652,764.38                    | 0.87%                           |
| Yearly Balance Due<br>Comparison                          | 7/31/2019  | 7/31/2020  | Percentage Week<br>07/31/2019 to<br>07/31/2020 | Total Number of Active<br>Accounts | Percentage of Past Due accounts |
| Number of Accounts                                        | 537        | 844        | 57.17%                                         | 21,210                             | 3.98%                           |

| Yearly Balance Due<br>Comparison                          | 6/30/2019    | 6/30/2020    | Percentage Week<br>06/30/2019 to<br>06/30/2020 | Total Sales YTD                    | Percentage of Total Past<br>Due |
|-----------------------------------------------------------|--------------|--------------|------------------------------------------------|------------------------------------|---------------------------------|
| Active Accounts with a<br>Balance Due Over 32 Days<br>Old | \$148,122.79 | \$178,565.21 | 20.55%                                         | \$27,460,785.29                    | 0.65%                           |
| Yearly Balance Due<br>Comparison                          | 6/30/2019    | 6/30/2020    | Percentage Week<br>06/30/2019 to<br>06/30/2020 | Total Number of Active<br>Accounts | Percentage of Past Due accounts |
| Number of Accounts                                        | 831          | 879          | 5.78%                                          | 21,282                             | 4.13%                           |

| Yearly Balance Due<br>Comparison                          | 5/31/2019    | 5/31/2020    | Percentage Week<br>05/31/2019 to<br>05/31/2020 | Total Sales YTD                    | Percentage of Total Past<br>Due |
|-----------------------------------------------------------|--------------|--------------|------------------------------------------------|------------------------------------|---------------------------------|
| Active Accounts with a<br>Balance Due Over 32 Days<br>Old | \$226,903.03 | \$197,389.26 | -13.01%                                        | \$21,362,599.98                    | 0.92%                           |
| Yearly Balance Due<br>Comparison                          | 5/31/2019    | 5/31/2020    | Percentage Week<br>05/31/2019 to<br>05/31/2020 | Total Number of Active<br>Accounts | Percentage of Past Due accounts |
| Number of Accounts                                        | 1184         | 693          | -41.47%                                        | 21,181                             | 3.27%                           |

| Previous Yearly Balance<br>Due Comparison                 | 4/30/2019    | 4/30/2020    | Percentage Week<br>04/30/2019 to<br>04/30/2020  | Total Number of Active<br>Accounts | Percentage of Past Due accounts |
|-----------------------------------------------------------|--------------|--------------|-------------------------------------------------|------------------------------------|---------------------------------|
| Active Accounts with a<br>Balance Due Over 32 Days<br>Old | \$101,421.36 | \$203,403.51 | 100.55%                                         | \$17,330,892.61                    | 1.17%                           |
| Yearly Balance Due<br>Comparison                          | 4/30/2019    | 4/30/2020    | Percentage Week<br>04/30/2019 to<br>004/30/2020 | Total Sales YTD                    | Percentage of Total Past<br>Due |
| Number of Accounts                                        | 771          | 1069         | 38.65%                                          | 21,171                             | 5.05%                           |