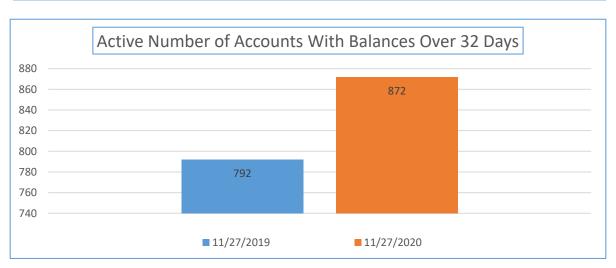

| Yearly Balance Due<br>Comparison                          | 11/27/2019 | 11/27/2020 | Percentage Week<br>11/27/2019 to<br>11/27/2020 | Total Sales YTD                    | Percentage of Total Past<br>Due |
|-----------------------------------------------------------|------------|------------|------------------------------------------------|------------------------------------|---------------------------------|
| Active Accounts with a<br>Balance Due Over 32 Days<br>Old | 156,386.27 | 577,546.36 | 269.31%                                        | \$7,638,813.63                     | 7.56%                           |
| Yearly Balance Due<br>Comparison                          | 11/27/2019 | 11/27/2020 | Percentage Week<br>11/27/2019 to<br>11/27/2020 | Total Number of Active<br>Accounts | Percentage of Past Due accounts |
| Number of Accounts                                        | 792        | 872        | 10.10%                                         | 21,260                             | 4.10%                           |