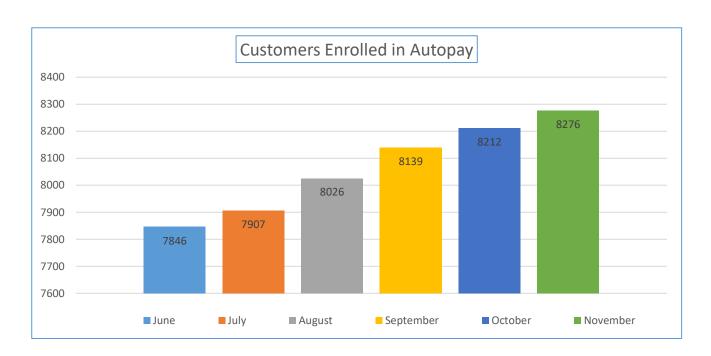

| Online Features<br>Customers are<br>Utilizing | July | August | September | October | November |
|-----------------------------------------------|------|--------|-----------|---------|----------|
| Customers Enrolled in<br>Paperless Billing    | 6590 | 6712   | 6814      | 6893    | 6979     |
| Customers Enrolled in<br>Autopay              | 7907 | 8026   | 8139      | 8212    | 8276     |

| Online Features<br>Customers are<br>Utilizing | April | May  | June |
|-----------------------------------------------|-------|------|------|
| Customers Enrolled in<br>Paperless Billing    | 6357  | 6441 | 6517 |
| Customers Enrolled in<br>Autopay              | 7686  | 7757 | 7846 |