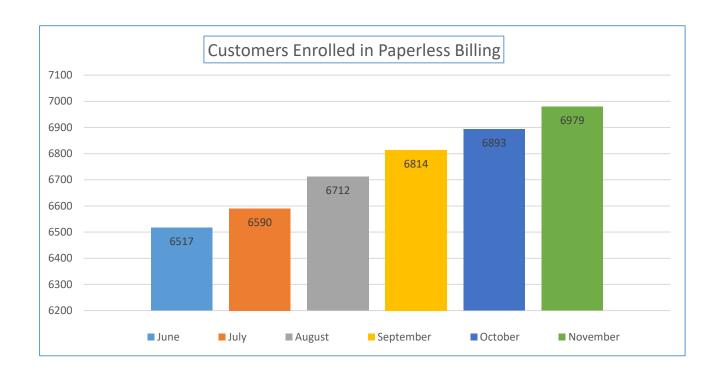

| Online Features<br>Customers are<br>Utilizing | July | August | September | October | November |
|-----------------------------------------------|------|--------|-----------|---------|----------|
| Customers Enrolled in<br>Paperless Billing    | 6590 | 6712   | 6814      | 6893    | 6979     |
| Customers Enrolled in<br>Autopay              | 7907 | 8026   | 8139      | 8212    | 8276     |

| Online Features<br>Customers are<br>Utilizing | April | May  | June |
|-----------------------------------------------|-------|------|------|
| Customers Enrolled in<br>Paperless Billing    | 6357  | 6441 | 6517 |
| Customers Enrolled in<br>Autopay              | 7686  | 7757 | 7846 |