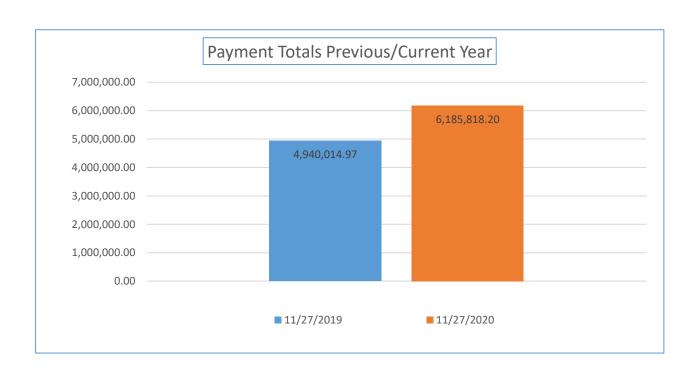

| Payment<br>Numbers/Totals<br>Previous Year/Current<br>Year                                    | 10/31/2019   | 10/31/2020   | 11/27/2019   | 11/27/2020   |
|-----------------------------------------------------------------------------------------------|--------------|--------------|--------------|--------------|
| Payment Numbers<br>(Payment for combined<br>water/sewer bill<br>reflected as two<br>payments) | 48,539       | 29,696       | 32,579       | 33,093       |
| Payment Totals                                                                                | 7,243,666.27 | 5,573,140.49 | 4,940,014.97 | 6,185,818.20 |