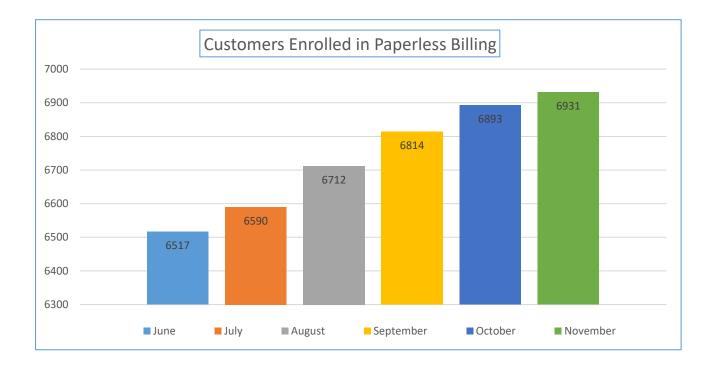

| Online Features<br>Customers are<br>Utilizing | July | August | September | October | November |
|-----------------------------------------------|------|--------|-----------|---------|----------|
| Customers Enrolled in<br>Paperless Billing    | 6590 | 6712   | 6814      | 6893    | 6931     |
| Customers Enrolled in<br>Autopay              | 7907 | 8026   | 8139      | 8212    | 8237     |

| Online Features<br>Customers are<br>Utilizing | April | Мау  | June |
|-----------------------------------------------|-------|------|------|
| Customers Enrolled in<br>Paperless Billing    | 6357  | 6441 | 6517 |
| Customers Enrolled in<br>Autopay              | 7686  | 7757 | 7846 |