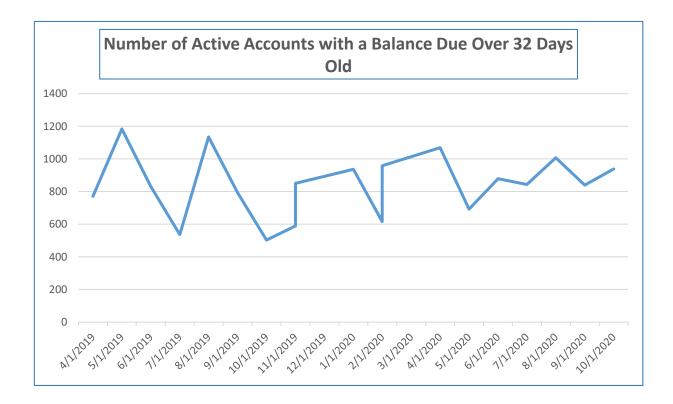

| Previous Yearly Balance<br>Due Comparison                 | 4/30/2019    | 4/30/2020    | Percentage Week<br>04/30/2019 to<br>04/30/2020  | Total Number of Active<br>Accounts | Percentage of Past Due<br>accounts |
|-----------------------------------------------------------|--------------|--------------|-------------------------------------------------|------------------------------------|------------------------------------|
| Active Accounts with a<br>Balance Due Over 32 Days<br>Old | \$101,421.36 | \$203,403.51 | 100.55%                                         | \$17,330,892.61                    | 1.17%                              |
| Yearly Balance Due<br>Comparison                          | 4/30/2019    | 4/30/2020    | Percentage Week<br>04/30/2019 to<br>004/30/2020 | Total Sales YTD                    | Percentage of Total Past<br>Due    |
| Number of Accounts                                        | 771          | 1069         | 38.65%                                          | 21,171                             | 5.05%                              |

| Yearly Balance Due<br>Comparison                          | 5/31/2019    | 5/31/2020    | Percentage Week<br>05/31/2019 to<br>05/31/2020 | Total Sales YTD                    | Percentage of Total Past<br>Due    |
|-----------------------------------------------------------|--------------|--------------|------------------------------------------------|------------------------------------|------------------------------------|
| Active Accounts with a<br>Balance Due Over 32 Days<br>Old | \$226,903.03 | \$197,389.26 | -13.01%                                        | \$21,362,599.98                    | 0.92%                              |
| Yearly Balance Due<br>Comparison                          | 5/31/2019    | 5/31/2020    | Percentage Week<br>05/31/2019 to<br>05/31/2020 | Total Number of Active<br>Accounts | Percentage of Past Due<br>accounts |
| Number of Accounts                                        | 1184         | 693          | -41.47%                                        | 21,181                             | 3.27%                              |

| Yearly Balance Due<br>Comparison                          | 6/30/2019    | 6/30/2020    | Percentage Week<br>06/30/2019 to<br>06/30/2020 | Total Sales YTD                    | Percentage of Total Past<br>Due    |
|-----------------------------------------------------------|--------------|--------------|------------------------------------------------|------------------------------------|------------------------------------|
| Active Accounts with a<br>Balance Due Over 32 Days<br>Old | \$148,122.79 | \$178,565.21 | 20.55%                                         | \$27,460,785.29                    | 0.65%                              |
| Yearly Balance Due<br>Comparison                          | 6/30/2019    | 6/30/2020    | Percentage Week<br>06/30/2019 to<br>06/30/2020 | Total Number of Active<br>Accounts | Percentage of Past Due<br>accounts |
| Number of Accounts                                        | 831          | 879          | 5.78%                                          | 21,282                             | 4.13%                              |

| Yearly Balance Due<br>Comparison                          | 7/31/2019  | 7/31/2020  | Percentage Week<br>07/31/2019 to<br>07/31/2020 | Total Sales YTD                    | Percentage of Total Past<br>Due    |
|-----------------------------------------------------------|------------|------------|------------------------------------------------|------------------------------------|------------------------------------|
| Active Accounts with a<br>Balance Due Over 32 Days<br>Old | 144,938.67 | 285,137.66 | 96.73%                                         | \$32,652,764.38                    | 0.87%                              |
| Yearly Balance Due<br>Comparison                          | 7/31/2019  | 7/31/2020  | Percentage Week<br>07/31/2019 to<br>07/31/2020 | Total Number of Active<br>Accounts | Percentage of Past Due<br>accounts |
| Number of Accounts                                        | 537        | 844        | 57.17%                                         | 21,210                             | 3.98%                              |

| Yearly Balance Due<br>Comparison                          | 8/31/2019  | 8/31/2020  | Percentage Week<br>08/31/2019 to<br>08/31/2020 | Total Sales YTD                    | Percentage of Total Past<br>Due    |
|-----------------------------------------------------------|------------|------------|------------------------------------------------|------------------------------------|------------------------------------|
| Active Accounts with a<br>Balance Due Over 32 Days<br>Old | 361,854.96 | 434,742.55 | 20.14%                                         | \$39,722,594.83                    | 1.09%                              |
| Yearly Balance Due<br>Comparison                          | 8/31/2019  | 8/31/2020  | Percentage Week<br>08/31/2019 to<br>08/31/2020 | Total Number of Active<br>Accounts | Percentage of Past Due<br>accounts |
| Number of Accounts                                        | 1135       | 1007       | -11.28%                                        | 21,225                             | 4.74%                              |

| Yearly Balance Due<br>Comparison                          | 9/30/2019  | 9/30/2020  | Percentage Week<br>09/30/2019 to<br>09/30/2020 | Total Sales YTD                    | Percentage of Total Past<br>Due    |
|-----------------------------------------------------------|------------|------------|------------------------------------------------|------------------------------------|------------------------------------|
| Active Accounts with a<br>Balance Due Over 32 Days<br>Old | 234,802.24 | 422,559.50 | 79.96%                                         | \$46,164,561.25                    | 0.92%                              |
| Yearly Balance Due<br>Comparison                          | 9/30/2019  | 9/30/2020  | Percentage Week<br>09/30/2019 to<br>09/30/2020 | Total Number of Active<br>Accounts | Percentage of Past Due<br>accounts |
| Number of Accounts                                        | 794        | 840        | 5.79%                                          | 21,638                             | 3.88%                              |

| Yearly Balance Due<br>Comparison                          | 10/31/2019 | 10/31/2020 | Percentage Week<br>10/31/2019 to<br>10/31/2020 | Total Sales YTD                    | Percentage of Total Past<br>Due    |
|-----------------------------------------------------------|------------|------------|------------------------------------------------|------------------------------------|------------------------------------|
| Active Accounts with a<br>Balance Due Over 32 Days<br>Old | 192,769.10 | 459,775.92 | 138.51%                                        | \$51,610,261.53                    | 0.89%                              |
| Yearly Balance Due<br>Comparison                          | 10/31/2019 | 10/31/2020 | Percentage Week<br>10/31/2019 to<br>10/31/2020 | Total Number of Active<br>Accounts | Percentage of Past Due<br>accounts |
| Number of Accounts                                        | 503        | 939        | 86.68%                                         | 21,258                             | 4.42%                              |

| Yearly Balance Due<br>Comparison                          | 11/13/2019 | 11/13/2020 | Percentage Week<br>11/13/2019 to<br>11/13/2020 | Total Sales YTD                    | Percentage of Total Past<br>Due    |
|-----------------------------------------------------------|------------|------------|------------------------------------------------|------------------------------------|------------------------------------|
| Active Accounts with a<br>Balance Due Over 32 Days<br>Old | 131,589.12 | 436,140.42 | 231.44%                                        | \$54,767,897.19                    | 0.80%                              |
| Yearly Balance Due<br>Comparison                          | 11/13/2019 | 11/13/2020 | Percentage Week<br>11/13/2019 to<br>11/13/2020 | Total Number of Active<br>Accounts | Percentage of Past Due<br>accounts |
| Number of Accounts                                        | 597        | 743        | 24.46%                                         | 21,255                             | 3.50%                              |