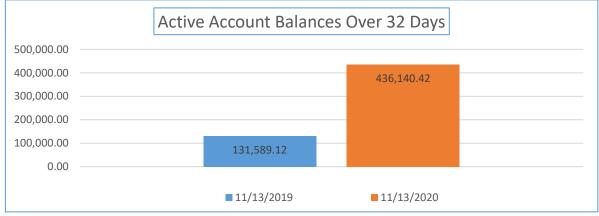

| Yearly Balance Due<br>Comparison                          | 11/13/2019 | 11/13/2020 | Percentage Week<br>11/13/2019 to<br>11/13/2020 | Total Sales YTD                    | Percentage of Total Past<br>Due    |
|-----------------------------------------------------------|------------|------------|------------------------------------------------|------------------------------------|------------------------------------|
| Active Accounts with a<br>Balance Due Over 32 Days<br>Old | 131,589.12 | 436,140.42 | 231.44%                                        | \$54,767,897.19                    | 0.80%                              |
| Yearly Balance Due<br>Comparison                          | 11/13/2019 | 11/13/2020 | Percentage Week<br>11/13/2019 to<br>11/13/2020 | Total Number of Active<br>Accounts | Percentage of Past Due<br>accounts |
| Number of Accounts                                        | 597        | 743        | 24.46%                                         | 21,255                             | 3.50%                              |