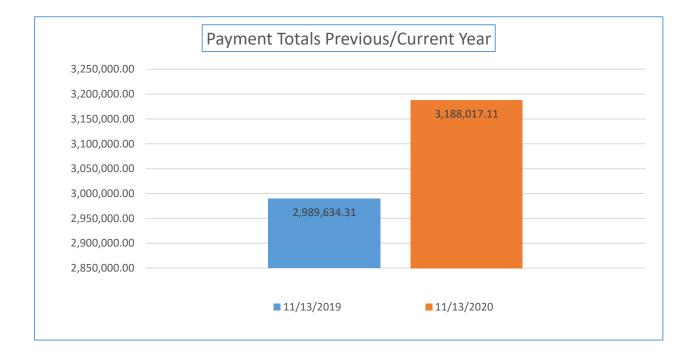

| Payment<br>Numbers/Totals<br>Previous Year/Current<br>Year                                    | 10/31/2019   | 10/31/2020   | 11/13/2019   | 11/13/2020   |
|-----------------------------------------------------------------------------------------------|--------------|--------------|--------------|--------------|
| Payment Numbers<br>(Payment for combined<br>water/sewer bill<br>reflected as two<br>payments) | 48,539       | 29,696       | 19,665       | 16,888       |
| Payment Totals                                                                                | 7,243,666.27 | 5,573,140.49 | 2,989,634.31 | 3,188,017.11 |