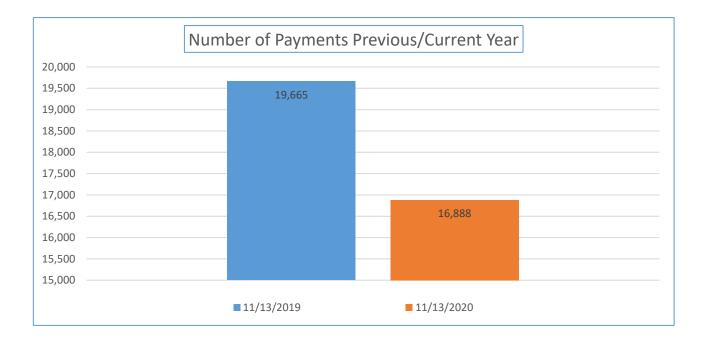

| Payment<br>Numbers/Totals<br>Previous Year/Current<br>Year                                    | 10/31/2019   | 10/31/2020   | 11/13/2019   | 11/13/2020   |
|-----------------------------------------------------------------------------------------------|--------------|--------------|--------------|--------------|
| Payment Numbers<br>(Payment for combined<br>water/sewer bill<br>reflected as two<br>payments) | 48,539       | 29,696       | 19,665       | 16,888       |
| Payment Totals                                                                                | 7,243,666.27 | 5,573,140.49 | 2,989,634.31 | 3,188,017.11 |