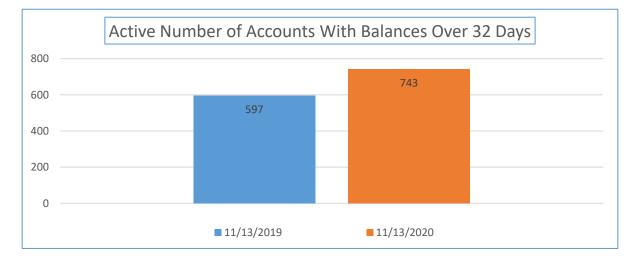

| Yearly Balance Due<br>Comparison                          | 11/13/2019 | 11/13/2020 | Percentage Week<br>11/13/2019 to<br>11/13/2020 | Total Sales YTD                    | Percentage of Total Past<br>Due    |
|-----------------------------------------------------------|------------|------------|------------------------------------------------|------------------------------------|------------------------------------|
| Active Accounts with a<br>Balance Due Over 32 Days<br>Old | 131,589.12 | 436,140.42 | 231.44%                                        | \$54,767,897.19                    | 0.80%                              |
| Yearly Balance Due<br>Comparison                          | 11/13/2019 | 11/13/2020 | Percentage Week<br>11/13/2019 to<br>11/13/2020 | Total Number of Active<br>Accounts | Percentage of Past Due<br>accounts |
| Number of Accounts                                        | 597        | 743        | 24.46%                                         | 21,255                             | 3.50%                              |