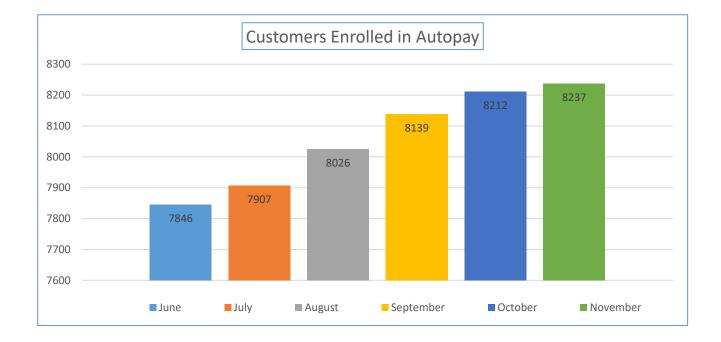

| Online Features<br>Customers are<br>Utilizing | July | August | September | October | November |
|-----------------------------------------------|------|--------|-----------|---------|----------|
| Customers Enrolled in<br>Paperless Billing    | 6590 | 6712   | 6814      | 6893    | 6931     |
| Customers Enrolled in<br>Autopay              | 7907 | 8026   | 8139      | 8212    | 8237     |

| Online Features<br>Customers are<br>Utilizing | April | Мау  | June |
|-----------------------------------------------|-------|------|------|
| Customers Enrolled in<br>Paperless Billing    | 6357  | 6441 | 6517 |
| Customers Enrolled in<br>Autopay              | 7686  | 7757 | 7846 |