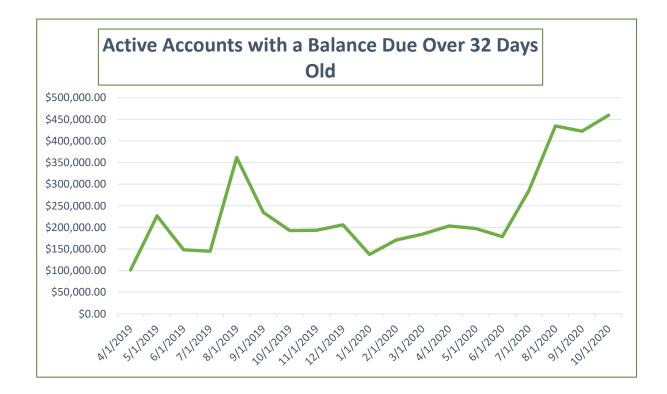

| Yearly Balance Due<br>Comparison                          | 11/13/2019 | 11/13/2020 | Percentage Week<br>11/13/2019 to<br>11/13/2020 | Total Sales YTD                    | Percentage of Total Past<br>Due    |
|-----------------------------------------------------------|------------|------------|------------------------------------------------|------------------------------------|------------------------------------|
| Active Accounts with a<br>Balance Due Over 32 Days<br>Old | 131,589.12 | 436,140.42 | 231.44%                                        | \$54,767,897.19                    | 0.80%                              |
| Yearly Balance Due<br>Comparison                          | 11/13/2019 | 11/13/2020 | Percentage Week<br>11/13/2019 to<br>11/13/2020 | Total Number of Active<br>Accounts | Percentage of Past Due<br>accounts |
| Number of Accounts                                        | 597        | 743        | 24.46%                                         | 21,255                             | 3.50%                              |

| Yearly Balance Due<br>Comparison                          | 10/31/2019 | 10/31/2020 | Percentage Week<br>10/31/2019 to<br>10/31/2020 | Total Sales YTD                    | Percentage of Total Past<br>Due    |
|-----------------------------------------------------------|------------|------------|------------------------------------------------|------------------------------------|------------------------------------|
| Active Accounts with a<br>Balance Due Over 32 Days<br>Old | 192,769.10 | 459,775.92 | 138.51%                                        | \$51,610,261.53                    | 0.89%                              |
| Yearly Balance Due<br>Comparison                          | 10/31/2019 | 10/31/2020 | Percentage Week<br>10/31/2019 to<br>10/31/2020 | Total Number of Active<br>Accounts | Percentage of Past Due<br>accounts |
| Number of Accounts                                        | 503        | 939        | 86.68%                                         | 21,258                             | 4.42%                              |

| Yearly Balance Due<br>Comparison                          | 9/30/2019  | 9/30/2020  | Percentage Week<br>09/30/2019 to<br>09/30/2020 | Total Sales YTD                    | Percentage of Total Past<br>Due    |
|-----------------------------------------------------------|------------|------------|------------------------------------------------|------------------------------------|------------------------------------|
| Active Accounts with a<br>Balance Due Over 32 Days<br>Old | 234,802.24 | 422,559.50 | 79.96%                                         | \$46,164,561.25                    | 0.92%                              |
| Yearly Balance Due<br>Comparison                          | 9/30/2019  | 9/30/2020  | Percentage Week<br>09/30/2019 to<br>09/30/2020 | Total Number of Active<br>Accounts | Percentage of Past Due<br>accounts |
| Number of Accounts                                        | 794        | 840        | 5.79%                                          | 21,638                             | 3.88%                              |

| Yearly Balance Due<br>Comparison                          | 8/31/2019  | 8/31/2020  | Percentage Week<br>08/31/2019 to<br>08/31/2020 | Total Sales YTD                    | Percentage of Total Past<br>Due    |
|-----------------------------------------------------------|------------|------------|------------------------------------------------|------------------------------------|------------------------------------|
| Active Accounts with a<br>Balance Due Over 32 Days<br>Old | 361,854.96 | 434,742.55 | 20.14%                                         | \$39,722,594.83                    | 1.09%                              |
| Yearly Balance Due<br>Comparison                          | 8/31/2019  | 8/31/2020  | Percentage Week<br>08/31/2019 to<br>08/31/2020 | Total Number of Active<br>Accounts | Percentage of Past Due<br>accounts |
| Number of Accounts                                        | 1135       | 1007       | -11.28%                                        | 21,225                             | 4.74%                              |

| Yearly Balance Due<br>Comparison                          | 7/31/2019  | 7/31/2020  | Percentage Week<br>07/31/2019 to<br>07/31/2020 | Total Sales YTD                    | Percentage of Total Past<br>Due    |
|-----------------------------------------------------------|------------|------------|------------------------------------------------|------------------------------------|------------------------------------|
| Active Accounts with a<br>Balance Due Over 32 Days<br>Old | 144,938.67 | 285,137.66 | 96.73%                                         | \$32,652,764.38                    | 0.87%                              |
| Yearly Balance Due<br>Comparison                          | 7/31/2019  | 7/31/2020  | Percentage Week<br>07/31/2019 to<br>07/31/2020 | Total Number of Active<br>Accounts | Percentage of Past Due<br>accounts |
| Number of Accounts                                        | 537        | 844        | 57.17%                                         | 21,210                             | 3.98%                              |

| Yearly Balance Due<br>Comparison                          | 6/30/2019    | 6/30/2020    | Percentage Week<br>06/30/2019 to<br>06/30/2020 | Total Sales YTD                    | Percentage of Total Past<br>Due    |
|-----------------------------------------------------------|--------------|--------------|------------------------------------------------|------------------------------------|------------------------------------|
| Active Accounts with a<br>Balance Due Over 32 Days<br>Old | \$148,122.79 | \$178,565.21 | 20.55%                                         | \$27,460,785.29                    | 0.65%                              |
| Yearly Balance Due<br>Comparison                          | 6/30/2019    | 6/30/2020    | Percentage Week<br>06/30/2019 to<br>06/30/2020 | Total Number of Active<br>Accounts | Percentage of Past Due<br>accounts |
| Number of Accounts                                        | 831          | 879          | 5.78%                                          | 21,282                             | 4.13%                              |

| Yearly Balance Due<br>Comparison                          | 5/31/2019    | 5/31/2020    | Percentage Week<br>05/31/2019 to<br>05/31/2020 | Total Sales YTD                    | Percentage of Total Past<br>Due    |
|-----------------------------------------------------------|--------------|--------------|------------------------------------------------|------------------------------------|------------------------------------|
| Active Accounts with a<br>Balance Due Over 32 Days<br>Old | \$226,903.03 | \$197,389.26 | -13.01%                                        | \$21,362,599.98                    | 0.92%                              |
| Yearly Balance Due<br>Comparison                          | 5/31/2019    | 5/31/2020    | Percentage Week<br>05/31/2019 to<br>05/31/2020 | Total Number of Active<br>Accounts | Percentage of Past Due<br>accounts |
| Number of Accounts                                        | 1184         | 693          | -41.47%                                        | 21,181                             | 3.27%                              |

| Previous Yearly Balance<br>Due Comparison                 | 4/30/2019    | 4/30/2020    | Percentage Week<br>04/30/2019 to<br>04/30/2020  | Total Number of Active<br>Accounts | Percentage of Past Due<br>accounts |
|-----------------------------------------------------------|--------------|--------------|-------------------------------------------------|------------------------------------|------------------------------------|
| Active Accounts with a<br>Balance Due Over 32 Days<br>Old | \$101,421.36 | \$203,403.51 | 100.55%                                         | \$17,330,892.61                    | 1.17%                              |
| Yearly Balance Due<br>Comparison                          | 4/30/2019    | 4/30/2020    | Percentage Week<br>04/30/2019 to<br>004/30/2020 | Total Sales YTD                    | Percentage of Total Past<br>Due    |
| Number of Accounts                                        | 771          | 1069         | 38.65%                                          | 21,171                             | 5.05%                              |