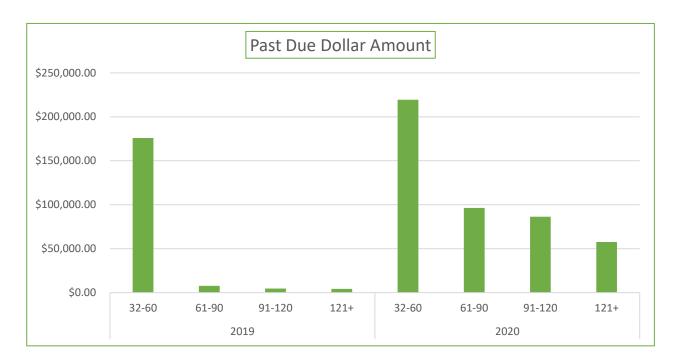

| Yearly Balance Due<br>Comparison                          | 10/31/2019 | 10/31/2020 | Percentage Week<br>10/31/2019 to<br>10/31/2020 | Total Sales YTD                    | Percentage of Total Past<br>Due    |
|-----------------------------------------------------------|------------|------------|------------------------------------------------|------------------------------------|------------------------------------|
| Active Accounts with a<br>Balance Due Over 32 Days<br>Old | 192,769.10 | 459,775.92 | 138.51%                                        | \$51,610,261.53                    | 0.89%                              |
| Yearly Balance Due<br>Comparison                          | 10/31/2019 | 10/31/2020 | Percentage Week<br>10/31/2019 to<br>10/31/2020 | Total Number of Active<br>Accounts | Percentage of Past Due<br>accounts |
| Number of Accounts                                        | 503        | 939        | 86.68%                                         | 21,258                             | 4.42%                              |