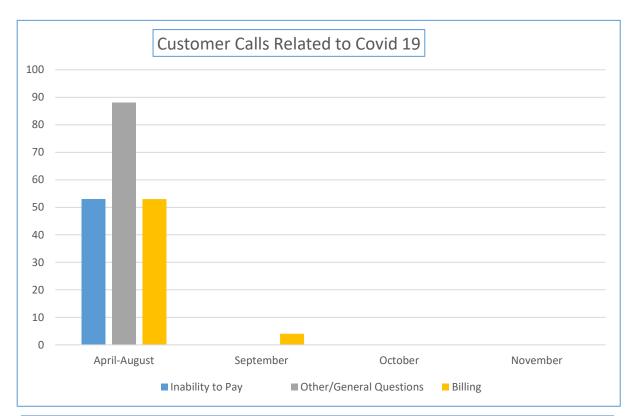

## Customer Related Impacts of COVID-19 (Week Ending 11/13/2020)

| Customer Calls Related<br>to Covid 19 | April-August | September | October | November |
|---------------------------------------|--------------|-----------|---------|----------|
| Inability to Pay                      | 53           |           |         |          |
| AutoPay Cancellations                 | 7            |           |         |          |
| Other/General Questions               | 88           |           |         |          |
| Billing                               | 53           | 4         |         |          |
| Water Quality                         | 1            |           |         |          |
| Water Conservation                    | 3            |           |         |          |