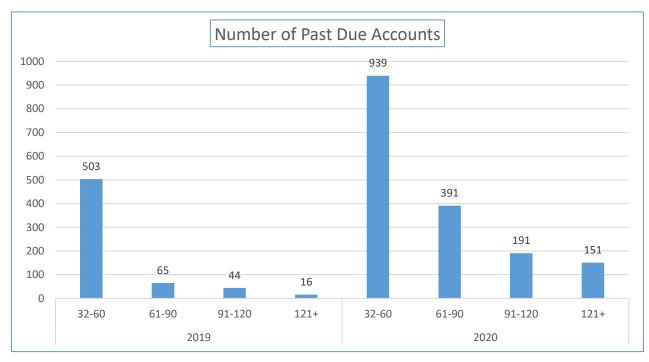

| Yearly Balance Due<br>Comparison                          | 10/31/2019 | 10/31/2020 | Percentage Week<br>10/31/2019 to<br>10/31/2020 | Total Sales YTD                    | Percentage of Total Past<br>Due    |
|-----------------------------------------------------------|------------|------------|------------------------------------------------|------------------------------------|------------------------------------|
| Active Accounts with a<br>Balance Due Over 32 Days<br>Old | 192,769.10 | 459,775.92 | 138.51%                                        | \$51,610,261.53                    | 0.89%                              |
| Yearly Balance Due<br>Comparison                          | 10/31/2019 | 10/31/2020 | Percentage Week<br>10/31/2019 to<br>10/31/2020 | Total Number of Active<br>Accounts | Percentage of Past Due<br>accounts |
| Number of Accounts                                        | 503        | 939        | 86.68%                                         | 21,258                             | 4.42%                              |