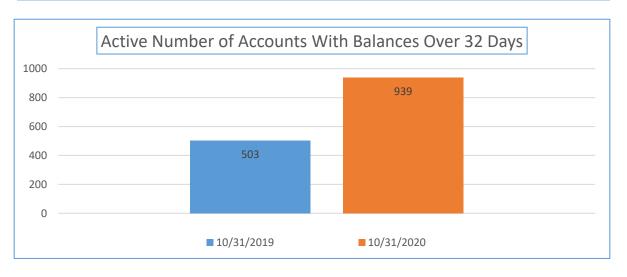

| Yearly Balance Due<br>Comparison                          | 10/31/2019 | 10/31/2020 | Percentage Week<br>10/31/2019 to<br>10/31/2020 | Total Sales YTD                    | Percentage of Total Past<br>Due |
|-----------------------------------------------------------|------------|------------|------------------------------------------------|------------------------------------|---------------------------------|
| Active Accounts with a<br>Balance Due Over 32 Days<br>Old | 192,769.10 | 459,775.92 | 138.51%                                        | \$51,610,261.53                    | 0.89%                           |
| Yearly Balance Due<br>Comparison                          | 10/31/2019 | 10/31/2020 | Percentage Week<br>10/31/2019 to<br>10/31/2020 | Total Number of Active<br>Accounts | Percentage of Past Due accounts |
| Number of Accounts                                        | 503        | 939        | 86.68%                                         | 21,258                             | 4.42%                           |