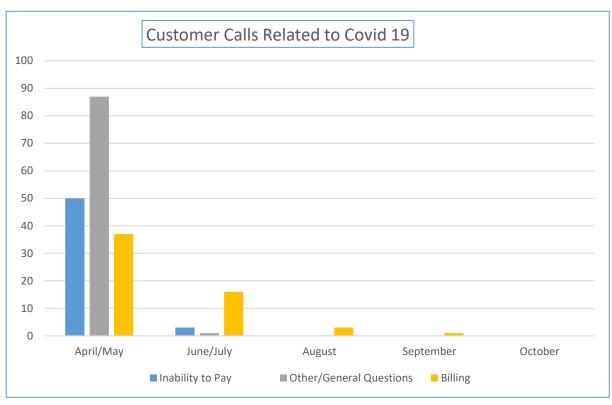

## Customer Related Impacts of COVID-19 (Month Ending 10/31/2020)

| Customer Calls Related<br>to Covid 19 | April/May | June/July | August | September | October |
|---------------------------------------|-----------|-----------|--------|-----------|---------|
| Inability to Pay                      | 50        | 3         |        |           |         |
| AutoPay Cancellations                 | 7         |           |        |           |         |
| Other/General Questions               | 87        | 1         |        |           |         |
| Billing                               | 37        | 16        | 3      | 1         |         |
| Water Quality                         | 1         |           |        |           |         |
| Water Conservation                    | 3         |           |        |           |         |