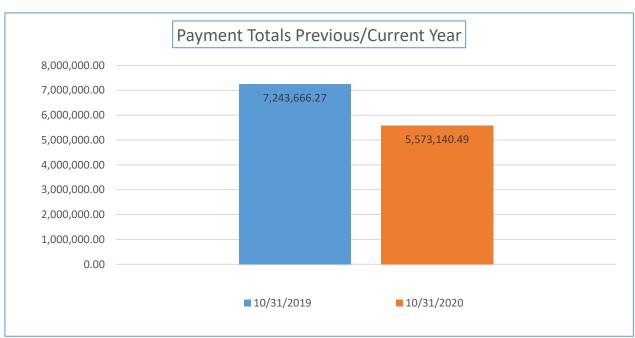

| Payment<br>Numbers/Totals<br>Previous Year/Current<br>Year                        | 9/30/2019    | 9/30/2020    | 10/31/2019   | 10/31/2020   |
|-----------------------------------------------------------------------------------|--------------|--------------|--------------|--------------|
| Payment Numbers (Payment for combined water/sewer bill reflected as two payments) | 43,098       | 41,658       | 48,539       | 29,696       |
| Payment Totals                                                                    | 6,947,612.34 | 7,341,001.27 | 7,243,666.27 | 5,573,140.49 |