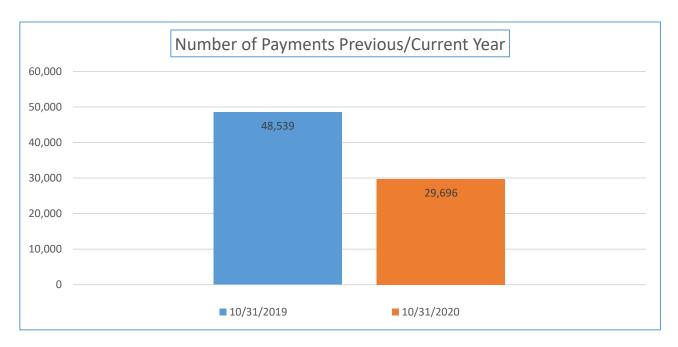

| Payment<br>Numbers/Totals<br>Previous Year/Current<br>Year                        | 9/30/2019    | 9/30/2020    | 10/31/2019   | 10/31/2020   |
|-----------------------------------------------------------------------------------|--------------|--------------|--------------|--------------|
| Payment Numbers (Payment for combined water/sewer bill reflected as two payments) | 43,098       | 41,658       | 48,539       | 29,696       |
| Payment Totals                                                                    | 6,947,612.34 | 7,341,001.27 | 7,243,666.27 | 5,573,140.49 |