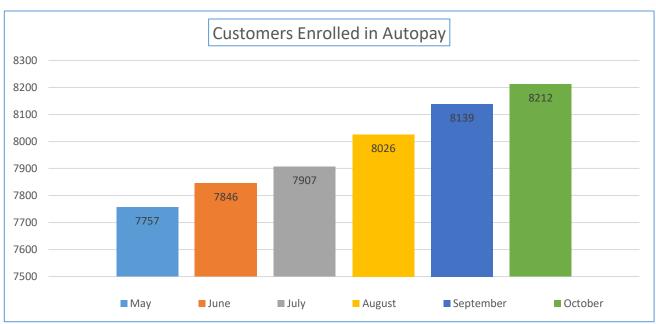

| Online Features<br>Customers are<br>Utilizing | April/May | June/July | August | September | October |
|-----------------------------------------------|-----------|-----------|--------|-----------|---------|
| Customers Enrolled in<br>Paperless Billing    | 6375/6441 | 6517/6590 | 6712   | 6814      | 6893    |
| Customers Enrolled in<br>Autopay              | 7686/7757 | 7846/7907 | 8026   | 8139      | 8212    |