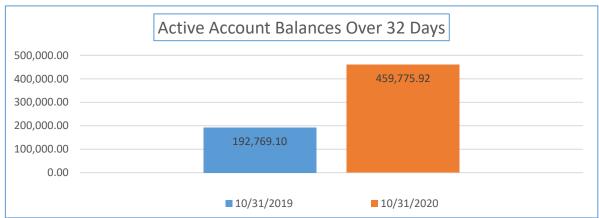

| Yearly Balance Due<br>Comparison                          | 10/31/2019 | 10/31/2020 | Percentage Week<br>10/31/2019 to<br>10/31/2020 | Total Sales YTD                    | Percentage of Total Past<br>Due |
|-----------------------------------------------------------|------------|------------|------------------------------------------------|------------------------------------|---------------------------------|
| Active Accounts with a<br>Balance Due Over 32 Days<br>Old | 192,769.10 | 459,775.92 | 138.51%                                        | \$51,610,261.53                    | 0.89%                           |
| Yearly Balance Due<br>Comparison                          | 10/31/2019 | 10/31/2020 | Percentage Week<br>10/31/2019 to<br>10/31/2020 | Total Number of Active<br>Accounts | Percentage of Past Due accounts |
| Number of Accounts                                        | 503        | 939        | 86.68%                                         | 21,258                             | 4.42%                           |