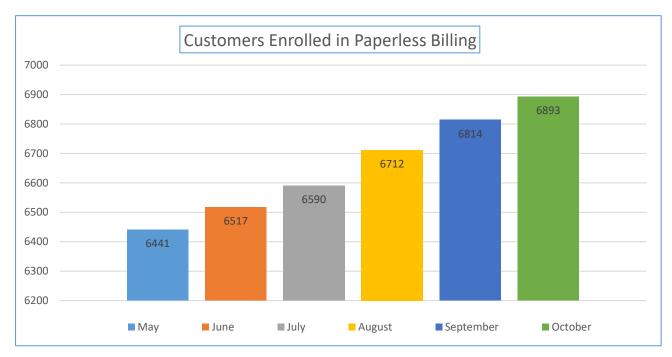

| Online Features<br>Customers are<br>Utilizing | April/May | June/July | August | September | October |
|-----------------------------------------------|-----------|-----------|--------|-----------|---------|
| Customers Enrolled in<br>Paperless Billing    | 6375/6441 | 6517/6590 | 6712   | 6814      | 6893    |
| Customers Enrolled in<br>Autopay              | 7686/7757 | 7846/7907 | 8026   | 8139      | 8212    |