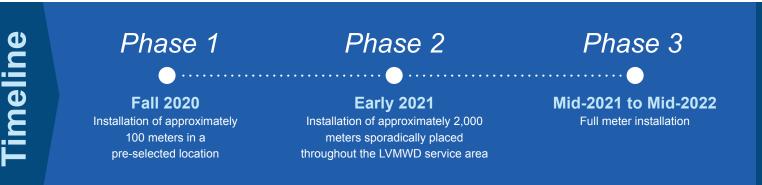

The cost of the new advanced meter is already factored into existing LVMWD customers' water rates. Because these new meters are more accurate, there is a possibility that customers' bills may change due to a more precise measurement of water use.



## **Quick and Easy Meter Installation**

Installing new meters is quick and easy with only a short 30-minute interruption to our customers' water service. LVMWD will notify the customer before, during and after the new meter is installed. Our meter installers will arrive in an LVMWD-marked vehicle and will never ask to come into your home.



#### Antennas

The majority of antennas are only 7-11 feet tall and will be installed at LVMWD facilities, such as our water tanks, and will not deter from the visual aesthetics of our customers' homes.